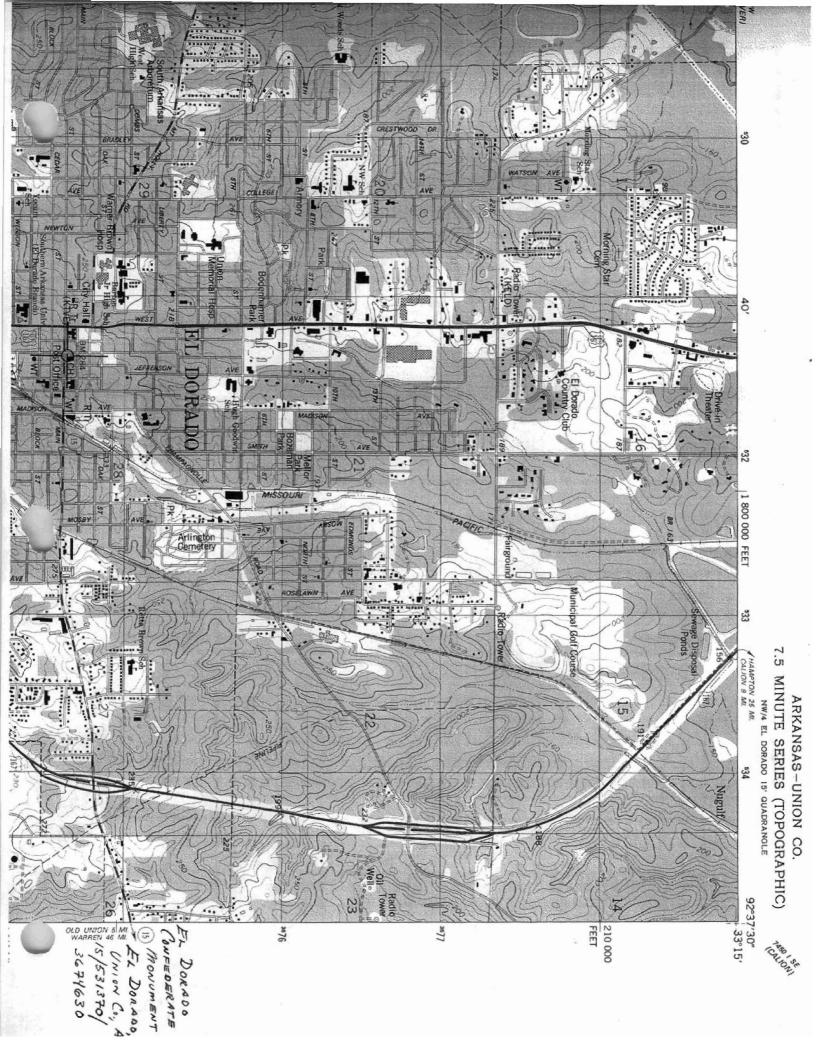

| Acreage of Propert                      | λ:                     | <u>Less than</u>  | one               |              |             |                  |                    |
|-----------------------------------------|------------------------|-------------------|-------------------|--------------|-------------|------------------|--------------------|
| FM References:                          | Zone                   | Easting           | Northing          |              | Zone        | Easting          | Northing           |
| A<br>C                                  | <u>15</u><br><u>15</u> | 531370            | 3674630           | B<br>D       | 15<br>15    |                  |                    |
| See                                     | conti                  | nuation sh        | eet.              |              |             |                  |                    |
| Verbal Boundary De                      | script                 | ion:              | See conti         | nuati        | on she      | eet.             |                    |
| An area around the monument itself.     | e monu                 | ment defir        | ned by a 2        | 5 foo        | ot rad      | dius cent        | ered on the        |
| Boundary Justifica                      | tion:                  | _                 | See conti         | nuati        | on she      | eet.             |                    |
| This boundary incl<br>resource.         | udes a                 | all the pr        | operty his        | toric        | ally        | associate        | ed with this       |
| ======================================  |                        | =========         | =======           | Z#===        | ====:       | ===== <b>=</b>   | ==========         |
| ======================================= |                        |                   |                   |              |             |                  |                    |
| Name/Title:                             | <u>John</u>            | <u>Slater, S</u>  | pecial Pro        | <u>jects</u> | <u>Inte</u> | rn/AHPP_S        | <u>taff</u>        |
| Organization:                           | <u>Arka</u>            | <u>nsas Histo</u> | <u>ric Preser</u> | <u>vatio</u> | n Pro       | gram Dat         | e: <u>03/08/96</u> |
| treet & Number:                         | <u>323</u>             | <u>Center Str</u> | <u>eet. Suite</u> | 1500         | Tele        | phone: <u>(5</u> | 01) 324-9880       |
| City or Town:                           | Litt                   | le Rock           |                   |              | Sta         | ate: AR          | Zip: <u>72201</u>  |