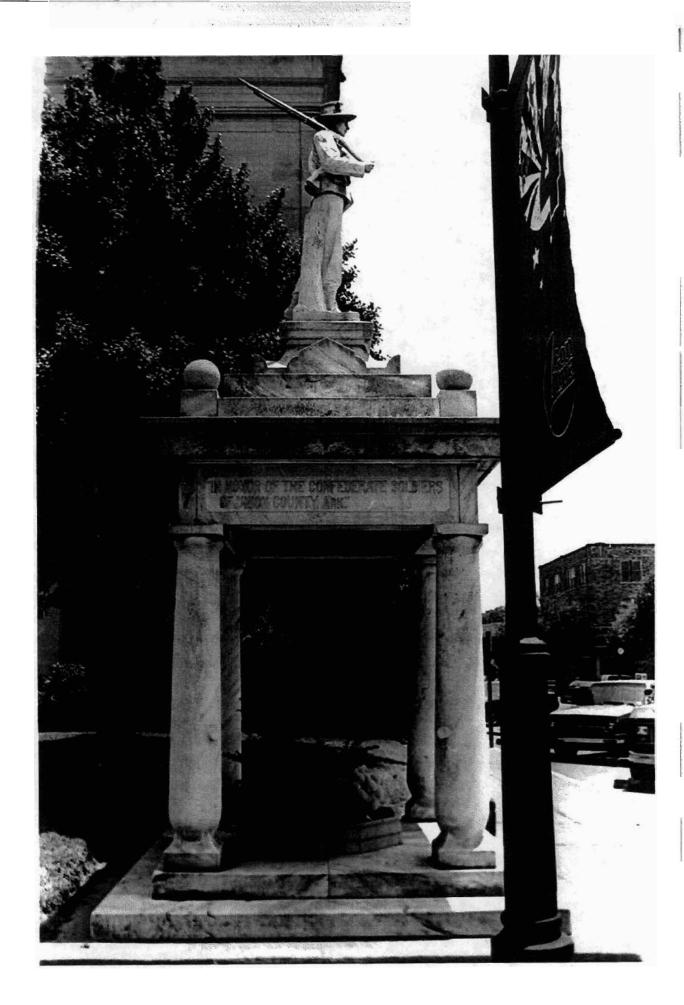

## Summary

The El Dorado Confederate Monument is located on the southwest corner of the lawn of the Union County Courthouse at South Washington and North Main Streets. It consists of a male uniformed Confederate soldier in mid-stride on top of a four-columned classic temple structure. Inside the temple is a fountain, which is no longer in operation. The figure, which stands 76"x28"x28", is hatted and carries a bayonetted rifle at shoulder arms in his proper right hand. His proper left foot is in partial stride to the rear and a tree form reinforces the proper right leg. A bed roll is draped from his proper left shoulder and slung under his proper right arm, and a canteen is ttached to his belt on the proper left front. The structure, with dimensions of 15'x10'x10', has a two-tiered base with a cannon-shaped Ionic column at each corner rising to the inscribed lintels. The lintels are surmounted with a tiered roof decorated with a cannonball at each corner. The entire monument is made of gray/blue striated marble.

## Elaboration

The El Dorado Confederate Monument is located on the southwest corner of the lawn of the Union County Courthouse at South Washington and North Main Streets. It consists of a male uniformed Confederate soldier in mid-stride on top of a four-columned classic temple structure. Inside the temple is a fountain, which is no longer in operation. The figure, which stands 76"x28"x28", is hatted and carries a bayonetted rifle at shoulder arms in his proper right hand. His proper left foot is in partial stride to the rear and a tree form reinforces the proper right leg. A bed roll is draped from his proper left shoulder and slung under his proper right arm, and a canteen is attached to his belt on the proper left front. The structure, with dimensions of 15'x10'x10', has a two-tiered base with a cannon-shaped Ionic column at each corner rising to the inscribed lintels. The lintels are surmounted with a tiered roof decorated with a cannonball at each corner. The entire monument is made of gray/blue striated marble.

RISE AGAIN.' / 'EVEN DEATH CANNOT SEVER THE CORDS OF MEMORY.'"

The west lintel contains the inscription "'IN HONOR OF THE CONFEDERATE SOLDIERS / OF UNION COUNTY, ARK.'"

here is a pair of crossed swords on the east lintel.