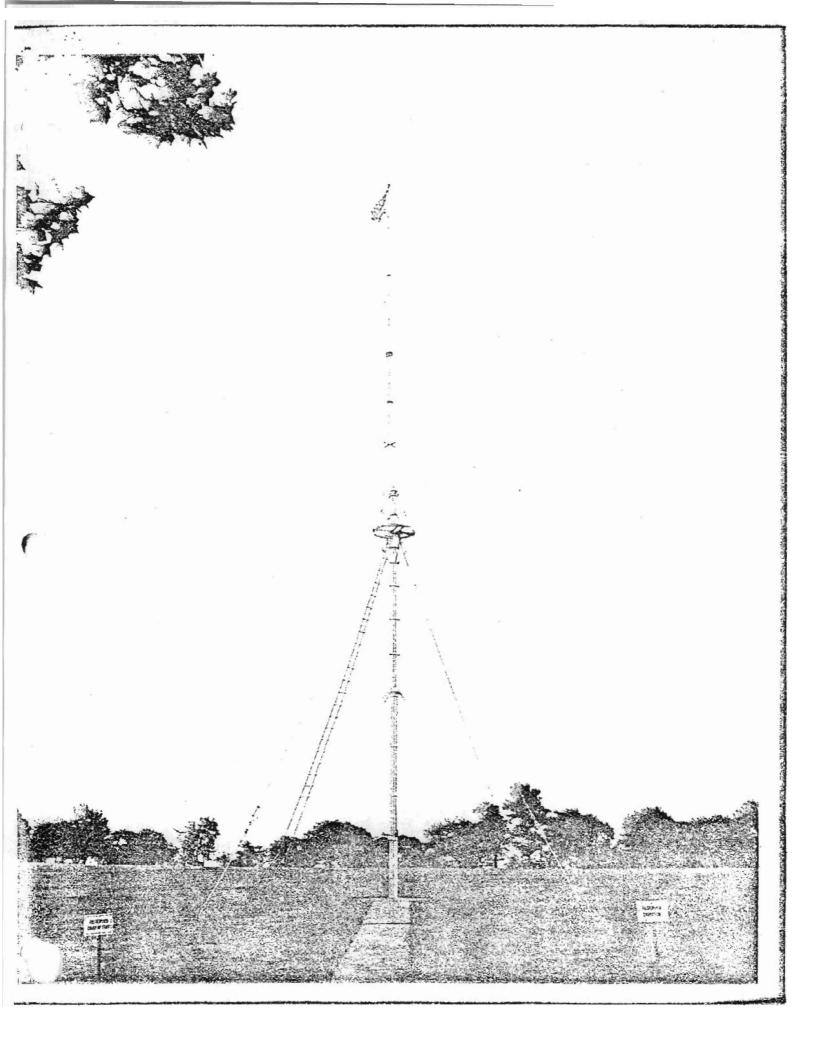

|                 |                                |
| state<br>Arkansas              | Pulaski         | North Little Rock              |
| STREET AND NUMBER              |                 |                                |
| Senic Hill Drive               |                 |                                |
| 3. PHOTO REFERENCE             |                 |                                |
| PHOTO CREDIT                   | DATE            | Arkansas Historic              |
| Robert Dunn                    | February, 1974  | Preservation Program           |
| 4. IDENTIFICATION              |                 | 47A                            |
| DESCRIBE VIEW, DIRECTION, ETC. |                 |                                |

Parade grounds, viewed from the south.





FORM 10-301 A (6,72)

### UNITED STATES DEPARTMENT OF THE INTERIOR NATIONAL PARK SERVICE

### NATIONAL REGISTER OF HISTORIC PLACES PROPERTY PHOTOGRAPH FORM

(Type all entries - attach to or enclose with photograph)

| THE RESIDENCE OF THE PARTY OF T | an entres - artaen to en en electron |                                           |
|------------------------------------------------------------------------------------------------------------------------------------------------------------------------------------------------------------------------------------------------------------------------------------------------------------------------------------------------------------------------------------------------------------------------------------------------------------------------------