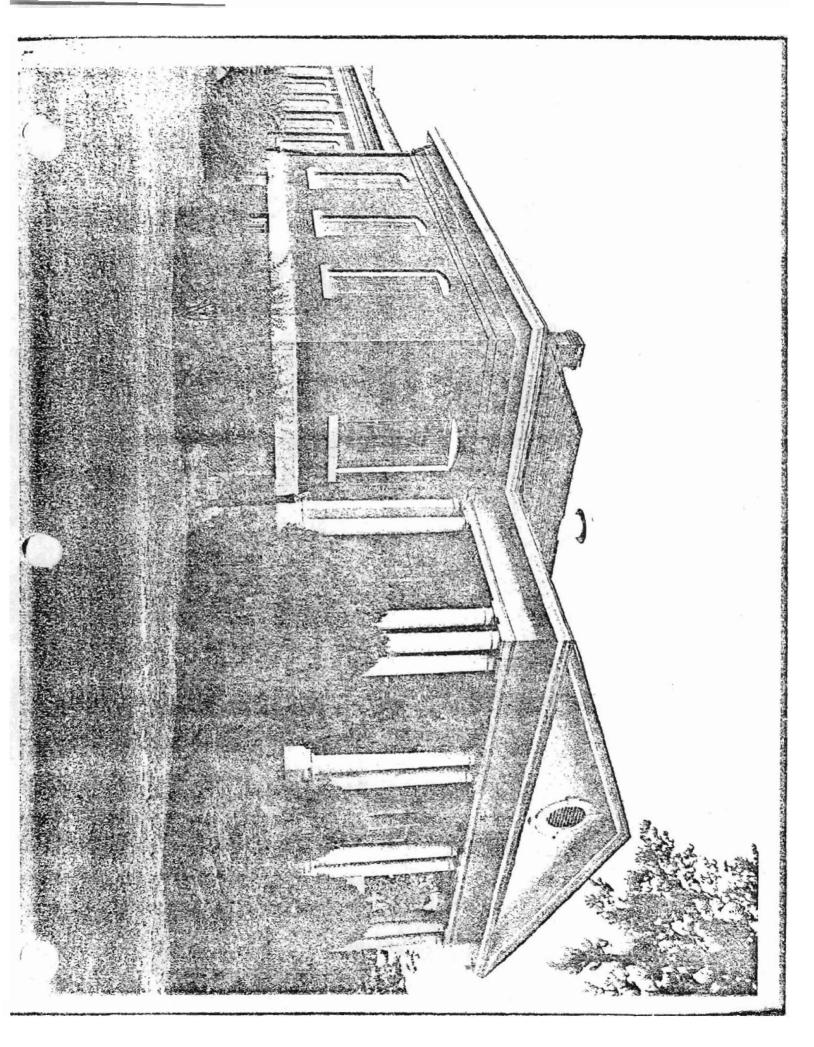

|                                      |                                           |

Flagpole, # 19, viewed from the north.



#### UNITED STATES DEPARTMENT OF THE INTERIOR NATIONAL PARK SERVICE

## NATIONAL REGISTER OF HISTORIC PLACES PROPERTY PHOTOGRAPH FORM

(Type all entries - attach to or enclose with photograph)

| I. HAME                        |                 |                                           |
|--------------------------------|-----------------|-------------------------------------------|
| COMMON                         | AND/OR HISTORIC | NUMERIC CODE (Assigned by NPS)            |
| Fort Logan H. Roots            |                 |                                           |
| 2. LOCATION                    |                 |                                           |
| STATE                          | COUNTY          | TOWN                                      |
| Arkansas