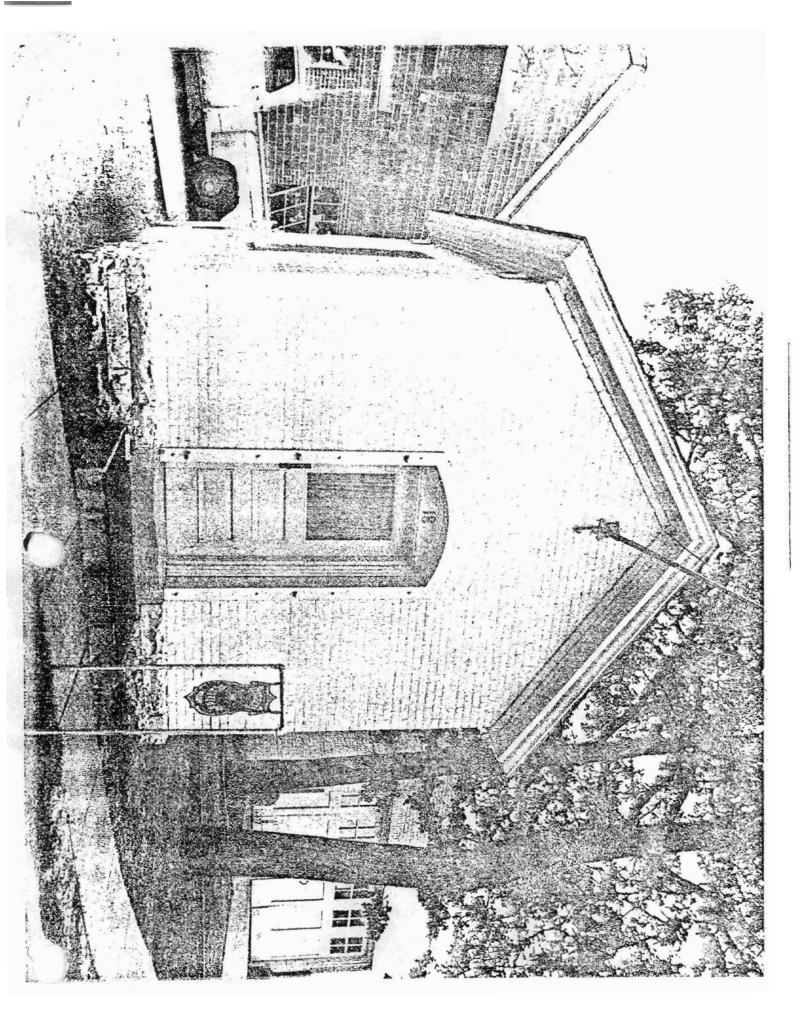

OUNTY<br>Pulaski | North Little Rock              |
| STREET AND NUMBER              |                   |                                |
| Scenic Hill Drive              |                   |                                |
| 3. PHOTO REFERENCE             |                   |                                |
| PHOTO CREDIT                   | DATE              | NEGATIVE FILED AT              |
| Robert Dunn                    | 1974              | Arkansas Historic              |
|                                |                   | Preservation Program           |
| 4. IDENTIFICATION              |                   |                                |
| DESCRIBE VIEW, DIRECTION, ETC. |                   |                                |

Hospital, # 9, viewed from the southeast.



4.6 Poura mill

#### UNITED STATES DEPARTMENT OF THE INTERIOR NATIONAL PARK SERVICE

## NATIONAL REGISTER OF HISTORIC PLACES PROPERTY PHOTOGRAPH FORM

(Type all entries - attach to or enclose with photograph)

|                                      | 1 - 3 F         | • • •                                     |
|--------------------------------------|-----------------|-------------------------------------------|
| 1. NAME                              |                 |                                           |
| COMMON                               | AND/OR HISTORIC | NUMERIC CODE (Assigned by NPS)            |
| Fort Logan H. Roo                    | ts              | ,                                         |
| 2. LOCATION                          |                 |