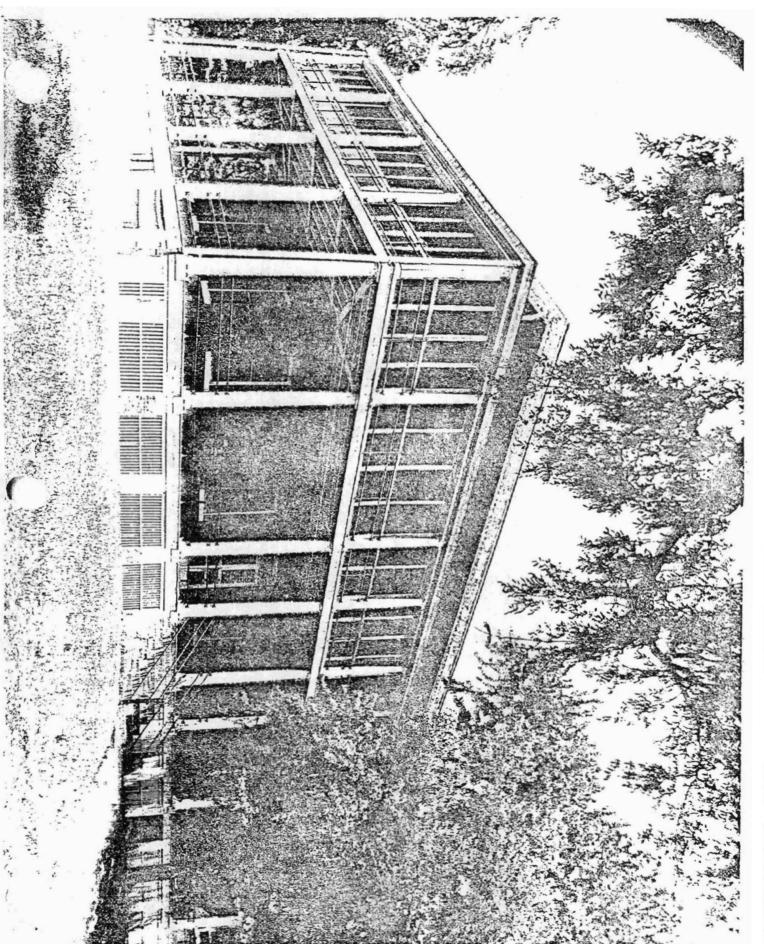

|

Administration Building, # 21, viewed from the northeast.

GPO 932-009

This PATION



Co. "111

### UNITED STATES DEPARTMENT OF THE INTERIOR NATIONAL PARK SERVICE

## NATIONAL REGISTER OF HISTORIC PLACES PROPERTY PHOTOGRAPH FORM

(Type all entries - attach to or enclose with photograph)

| 1. MANE                        |                   |                                |
|--------------------------------|-------------------|--------------------------------|
| соммон                         | AND/OR HISTORIC   | NUMERIC CODE (Assigned by NPS) |
| Fort Logan H. Roots            |                   |                                |
| 2. LOCATION                    |                   |                                |
| state<br>Arkansas              | COUNTY<br>Pulaski | North Little Rock              |
| STREET AND NUMBER              |                   |