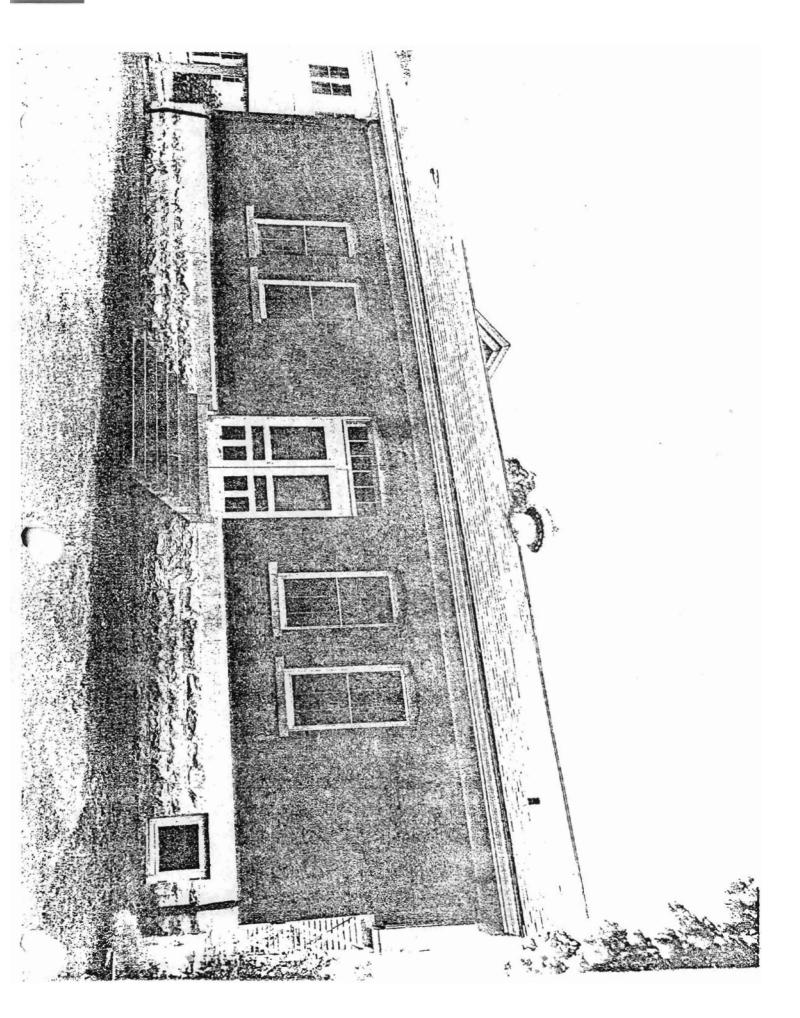

|
| STATE                                | COUNTY          | TOWN                                      |
| Arkansas                             | Pulaski         | North Little Rock                         |
| Scenic Hill Drive 3. PHOTO REFERENCE |                 |                                           |
| PHOTO CREDIT                         | DATÉ            | NEGATIVE FILEO AT                         |
| Robert Dunn                          | 1974            | Arkansas Historic<br>Preservation Program |
| 4. IDENTIFICATION                    |                 |                                           |
| DESCRIBE VIEW, DIRECTION, ETC.       |                 |                                           |

Powder Magazine, # 15, viewed from the northeast.

GPO 932-009

. . . .



#### UNITED STATES DEPARTMENT OF THE INTERIOR NATIONAL PARK SERVICE

## NATIONAL REGISTER OF HISTORIC PLACES PROPERTY PHOTOGRAPH FORM

(Type all entries - attach to or enclose with photograph)

| 1. NAME                        |                 |                                           |
|--------------------------------|-----------------|-------------------------------------------|
| COMMON                         | AND/OR HISTORIC | NUMERIC CODE (Assigned by NPS)            |
| Fort Logan H. Roots            |                 |                                           |
| 2. LUCATION                    |                 |                                           |
| STATE                          | COUNTY          | TOWN                                      |
| Arkansas