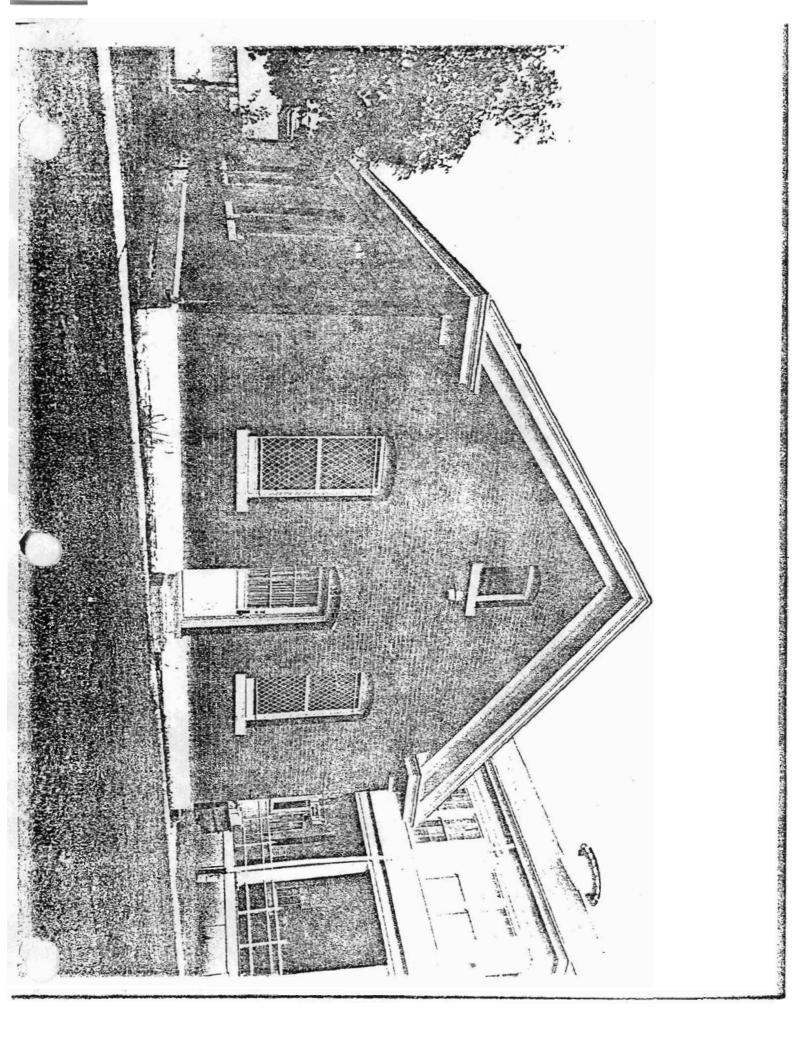

| COUNTY          | TOWN                                      |
| Arkansas                       | Pulaski         | North Little Rock                         |
| Scenic Hill Drive              |                 |                                           |
| 3. PHOTO REFERENCE             |                 |                                           |
| PHOTO CREDIT                   | DATE            | NEGATIVE FILED AT                         |
| Robert Dunn                    | 1974            | Arkansas Historic<br>Preservation Program |
| 4. IDENTIFICATION              |                 |                                           |
| DESCRIBE VIEW, DIRECTION, ETC. |                 |                                           |

Lavatory, # 27, viewed from the north.



FORM 10-301 A (6/72)

#### UNITED STATES DEPARTMENT OF THE INTERIOR NATIONAL PARK SERVICE

# MATIONAL REGISTER OF HISTORIC PLACES PROPERTY PHOTOGRAPH FORM

(Type all entries - attach to or enclose with photograph)

| 1. NAME                              |                 |                                           |
|--------------------------------------|-----------------|-------------------------------------------|
| Fort Logan H. Roots                  | AND/OR HISTORIC | NUMERIC CODE (Assigned by NPS)            |
| 2. LOCATION                          |                 |                                           |
| state<br>Arkansas                    | Pulaski         | North Little Rock                         |
| Scenic Hill Drive 3. PHOTO REFERENCE |                 |