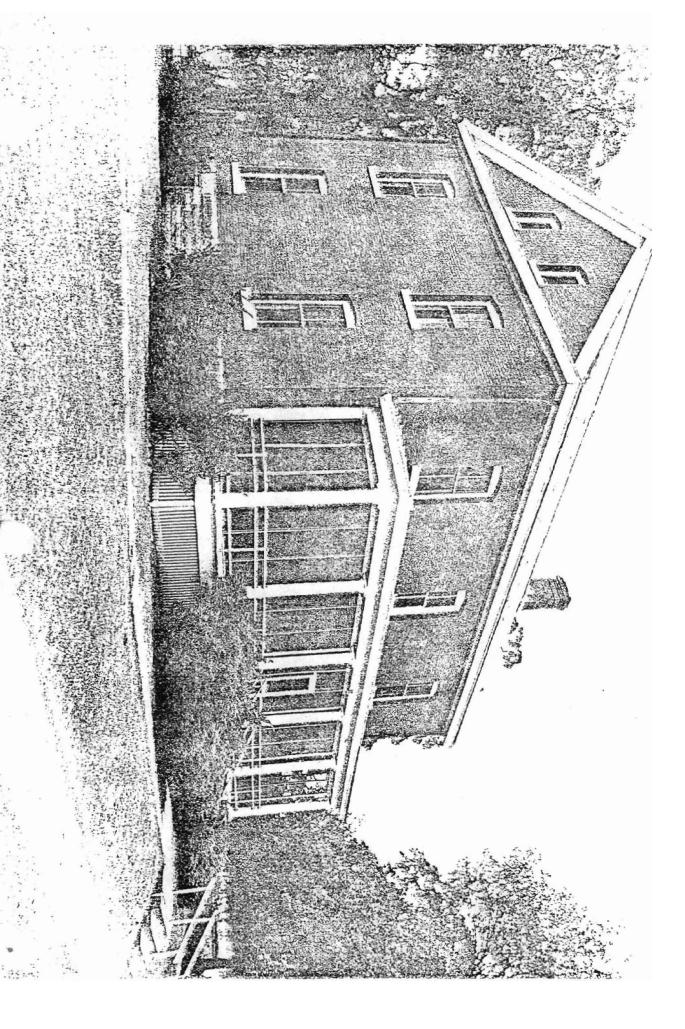

| Pulaski         | North Little Rock                         |
| STREET AND NUMBER              |                 |                                           |
| Scenic Hill Drive              |                 |                                           |
| 3. PHOTO REFERENCE             |                 |                                           |
| PHOTO CREDIT                   | DATE            | NEGATIVE FILED AT                         |
| Robert Dunn                    | 1974            | Arkansas Historic<br>Preservation Program |
| 4. IDENTIFICATION              |                 |                                           |
| DESCRIBE VIEW, DIRECTION, ETC. | 4               |                                           |

Post Exchange, # 22, viewed from the south.



FORM 10-301 A (6/72)

#### UNITED STATES DEPARTMENT OF THE INTERIOR NATIONAL PARK SERVICE

## NATIONAL REGISTER OF HISTORIC PLACES PROPERTY PHOTOGRAPH FORM

(Type all entries - pitach to or enclose with photograph)

| 1 × 7 0 ~                   | all citizen directive di circipe