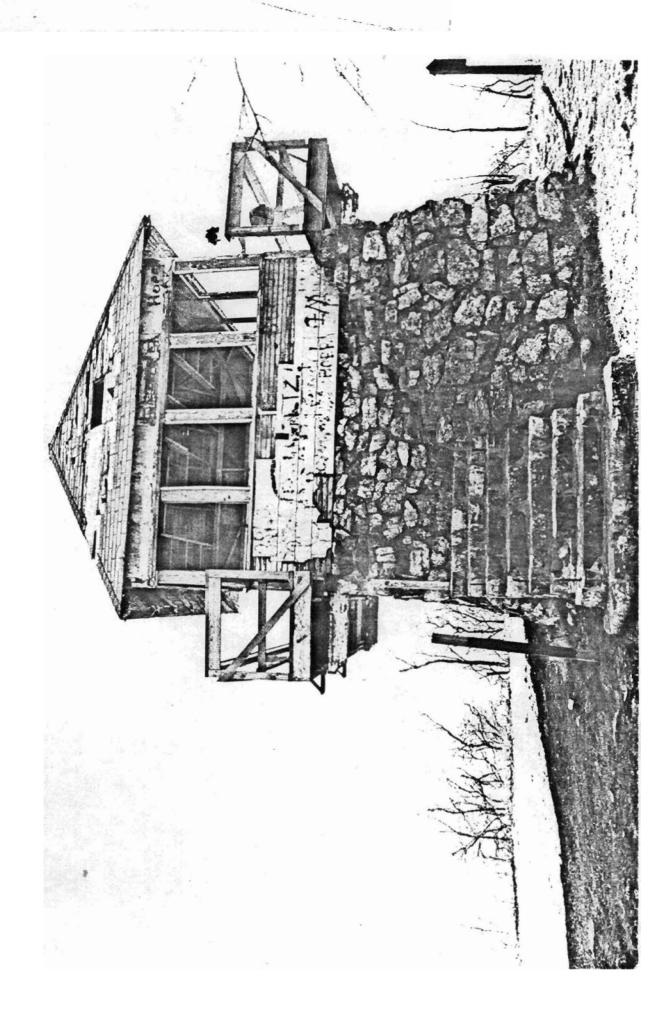

#### Description:

The Tall Peak Fire Tower is located southeast of Mena on Forest Service Road No. 38A in Polk County. The tower is a two story, field stone and wood structure built on a continuous stone foundation. The first level is made of field stone and each corner has the distinctive inward-sloping corners peculiar to CCC construction. The first level consists of a single room that has two small, stationary windows on the west and south sides and a single door on the east side. The north side of the structure has an external stairway leading to the second level of the structure. The second level of the structure has a porch which extends around the east, south, and west sides of the structure with a plywood balustrade. The second floor has a one room observation deck which has four windows on each side except on the west side which has three windows and a door. There are no coverings for these windows and no trace of original material used for the windows. The structure is topped with a pyramidal roof covered with composition shingles. The structure has had some vandalism and some repairs done to it but is in a deteriorated state at present.