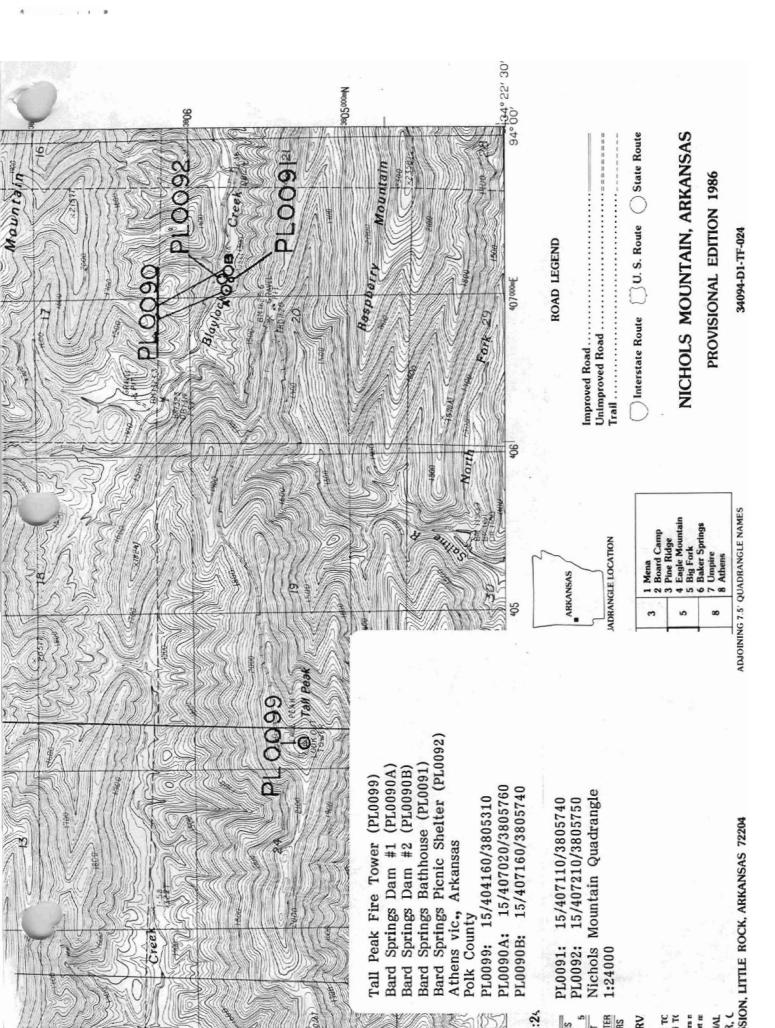

State significance of property, and justify criteria, criteria considerations, and areas and periods of significance noted above.

X See continuation sheet.

| 9. Major Bibliographical References                                                                                                                                                                                                                                                                                                                                                                                                                                                                                                                                                                                                                                                         |  |  |  |  |
|---------------------------------------------------------------------------------------------------------------------------------------------------------------------------------------------------------------------------------------------------------------------------------------------------------------------------------------------------------------------------------------------------------------------------------------------------------------------------------------------------------------------------------------------------------------------------------------------------------------------------------------------------------------------------------------------|--|--|--|--|
| See "Facilities Constructed by the Civilian Conservation Corps in Arkansas, 1933-1942," Section H.                                                                                                                                                                                                                                                                                                                                                                                                                                                                                                                                                                                          |  |  |  |  |
| See continuation sheet.                                                                                                                                                                                                                                                                                                                                                                                                                                                                                                                                                                                                                                                                     |  |  |  |  |
| Previous documentation on file (NPS):                                                                                                                                                                                                                                                                                                                                                                                                                                                                                                                                                                                                                                                       |  |  |  |  |
| <pre>preliminary determination of individual listing (36 CFR 67) has been     requested. previously listed in the National Register previously determined eligible by the National Register designated a National Historic Landmark recorded by Historic American Buildings Survey # recorded by Historic American Engineering Record #</pre>                                                                                                                                                                                                                                                                                                                                               |  |  |  |  |
| Primary Location of Additional Data:                                                                                                                                                                                                                                                                                                                                                                                                                                                                                                                                                                                                                                                        |  |  |  |  |
| State historic preservation office Other state agency Federal agency Local government University Other Specify Repository:                                                                                                                                                                                                                                                                                                                                                                                                                                                                                                                                                                  |  |  |  |  |
| 10. Geographical Data                                                                                                                                                                                                                                                                                                                                                                                                                                                                                                                                                                                                                                                                       |  |  |  |  |
| Acreage of Property: <u>Less than one</u>                                                                                                                                                                                                                                                                                                                                                                                                                                                                                                                                                                                                                                                   |  |  |  |  |
| UTM References: Zone Easting Northing Zone Easting Northing                                                                                                                                                                                                                                                                                                                                                                                                                                                                                                                                                                                                                                 |  |  |  |  |
| A 15 404160 3805310 B                                                                                                                                                                                                                                                                                                                                                                                                                                                                                                                                                                                                                                                                       |  |  |  |  |
| See continuation sheet.                                                                                                                                                                                                                                                                                                                                                                                                                                                                                                                                                                                                                                                                     |  |  |  |  |
| Verbal Boundary Description: See continuation sheet. Beginning at a point on the southern edge of Forest Service Road #38A located approximately 14,000 feet west of Bench Mark 1323.3, proceed northerly along a line running parallel with the fire tower's western elevation for a distance of 200 feet; thence proceed easterly along a line running parallel with the fire tower's northern elevation for a distance of 200 feet; thence proceed southerly along a line running parallel with the fire tower's eastern elevation for a distance of 200 feet; thence proceed westerly along a line running parallel with the fire tower's southern elevation to the point of beginning. |  |  |  |  |