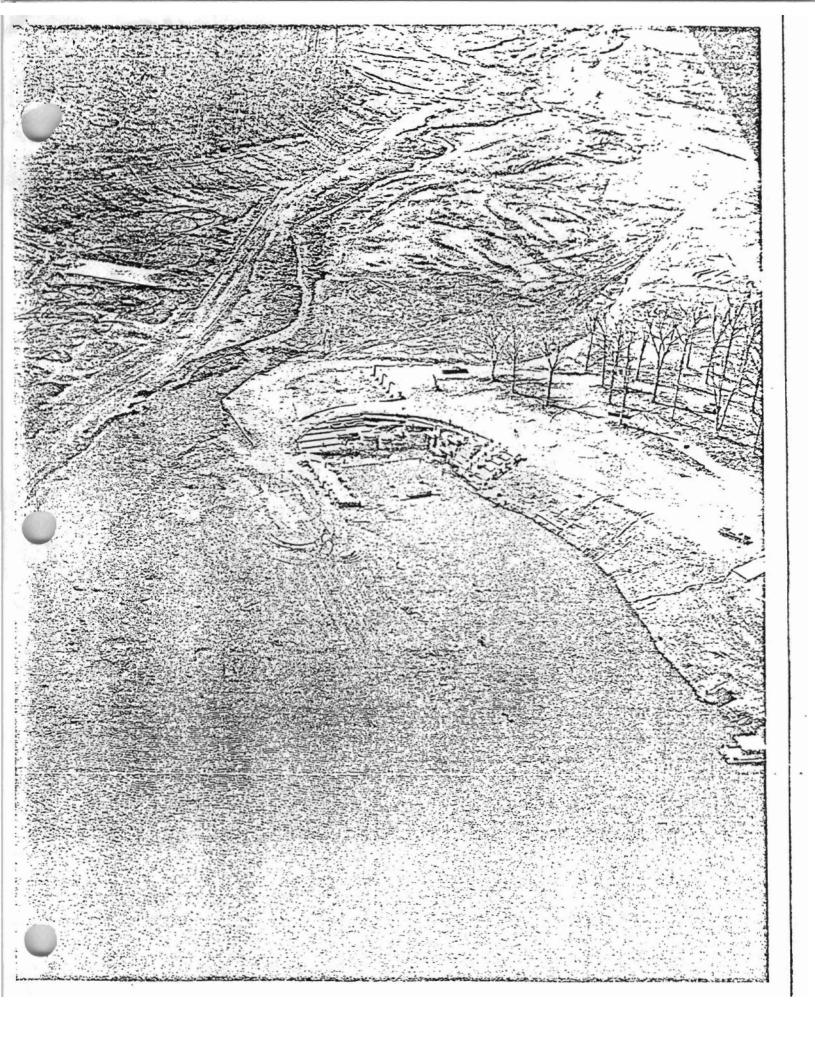

|
| CITY. TOWNVICINITY OF COUNTY STATE<br>Monto No Arkansas                                                 |
| REFERENCE                                                                                               |
| PHOTO CREDIT DATE OF PHOTO 1963                                                                         |
| NEGATIVE FILED AT Little Rock District Army Corps of Engineers                                          |
| IDENTIFICATION                                                                                          |
| DESCRIBE VIEW, DIRECTION, ETC. IF DISTRICT, GIVE BUILDING NAME & STREET                                 |
| Picture before inundation; taken from the south                                                         |

. 1







| Form No. 10-3014                                               | IOR                     |
|----------------------------------------------------------------|-------------------------|
| (Fow. 10-7')                                                   | FOR NPS USE ONLY        |
| UNITED STATES DEPARTMENT OF THE INTERIOR                       | PLACES                  |
| NATIONAL REGISTER OF HISTORIC PLACES                           | M                       |
| PROPERTY PHOTOGRAPH FORM                                       | M                       |
| SEE INSTRUCTIONS IN HOW TO COMPLETE NATIONAL REGIS             | DATE ENTERED            |
| TYPE ALL ENTRIES ENCLOSE WITH PHOTOGI                          | DATE ENTERED            |
| MISTORIC