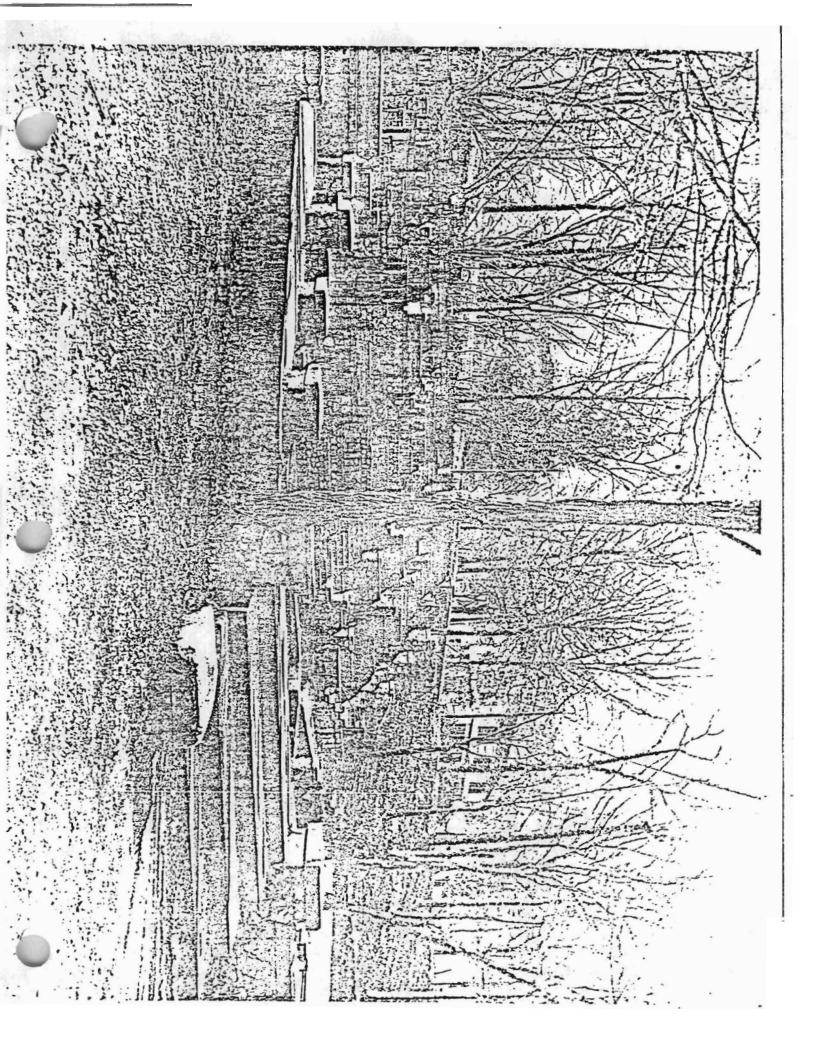

|
| state<br>Arkansas                            | VICINITY OF COUNTY<br>Benton                                                                                                | LOCATION<br>CITY, TOWN<br>Monte Ne                                             |
| ITH PHOTOGRAPH                               | YPE ALL ENTRIES ENCLOSE W                                                                                                   | MAME<br>HISTORIC<br>Monte Ne Amphitheater                                      |
| FOR NPS USE ONLY<br>RECEIVED<br>DATE ENTERED | No. 10-3013<br>UNITED STATES DEPARTMENT OF THE INTERIOR<br>NATIONAL REGISTER OF HISTORIC PLACES<br>PROPERTY PHOTOGRAPH FORM | Form No. 10-301a<br>(Paw. 10-7/i)<br>UNITED STATES<br>NATIONAL REG<br>PROPERTY |



| Form No. 10-301a<br>(Pav. 10-7+)                                                                        |
|---------------------------------------------------------------------------------------------------------|
| UNITED STATES DEPARTMENT OF THE INTERIOR<br>NATIONAL PARK SERVICE                                       |
| NATIONAL REGISTER OF HISTORIC PLACES<br>PROPERTY PHOTOGRAPH FORM                                        |
| SEE INSTRUCTIONS IN HOW TO COMPLETE NATIONAL REGISTER FORMS<br>TYPE ALL ENTRIES ENCLOSE WITH PHOTOGRAPH |
|                                                                                                         |
| HISTORIC<br>Monte Ne Amnhitheater                                                                       |
| AND/OR COMMON