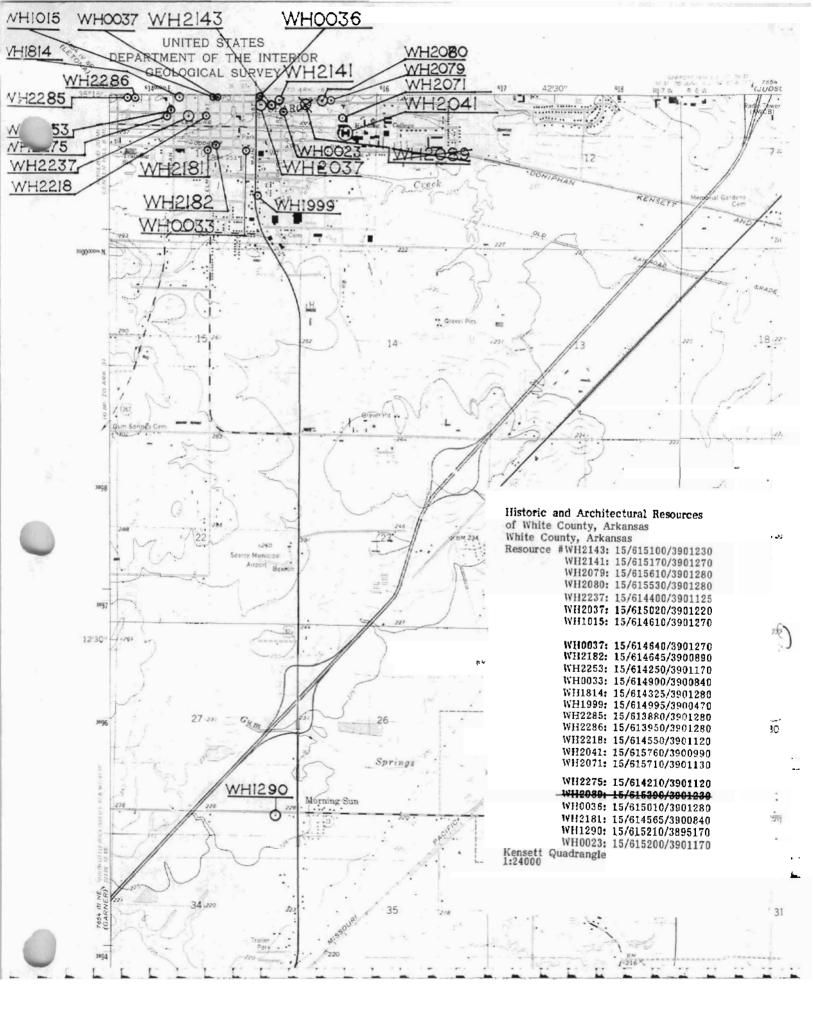

e Railroad Era (1870-1914). Although there are sixty-seven of these structures extant in the county, few exhibit the amount of integrity found in the Ben Lightle House. For this reason it is significant for its contribution to the study of vernacular architecture and is being nominated under Criterion C with local significance.

### United States Department of the Interior National Park Service

# National Register of Historic Places Continuation Sheet

Section number \_\_\_\_\_ Page \_\_\_\_\_

Acreage of property: Less than one

UTM References:

A 15/615100/3901230

Verbal Boundary Description:

Lot 1 and the western 40 feet of Lot 2, Block 25, Original Town of Searcy.

**Boundary Justification:** 

This boundary includes all the property historically associated with this resource.