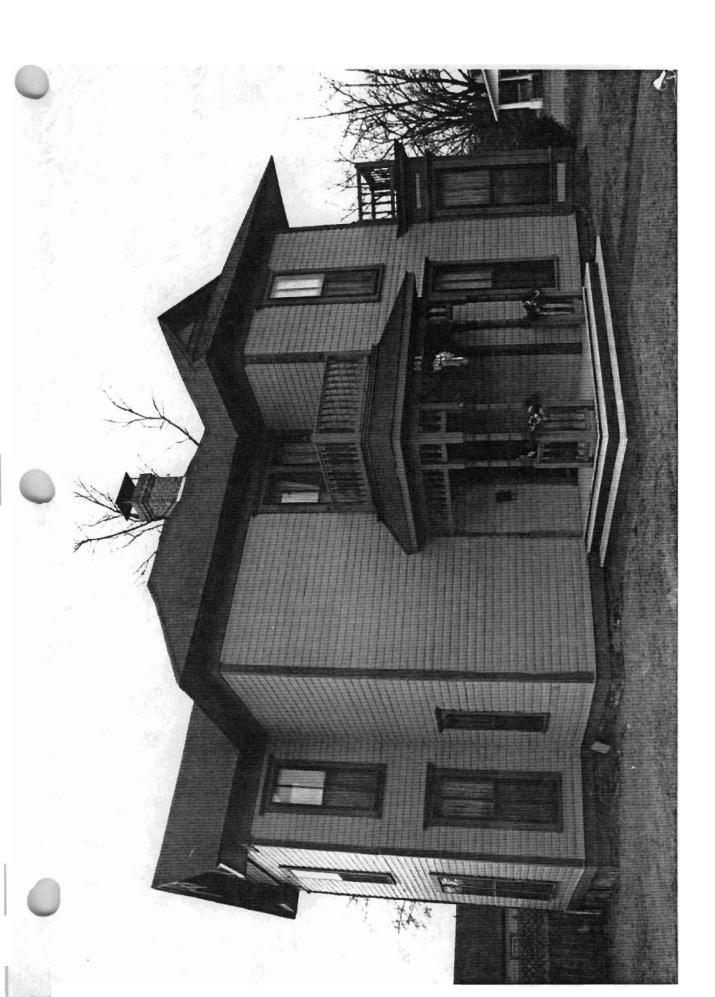

g the Railroad Era (1870-1914). Although there are sixty-seven of these structures extant in the county, few exhibit the amount of integrity found in the Ben Lightle House. For this reason it is significant for its contribution to the study of vernacular architecture and is being nominated under Criterion C with local significance.

### United States Department of the Interior National Park Service

# National Register of Historic Places Continuation Sheet

Section number \_\_\_\_\_ Page \_\_\_\_\_

Acreage of property: Less than one

UTM References:

A 15/615100/3901230

Verbal Boundary Description:

Lot 1 and the western 40 feet of Lot 2, Block 25, Original Town of Searcy.

**Boundary Justification:** 

This boundary includes all the property historically associated with this resource.