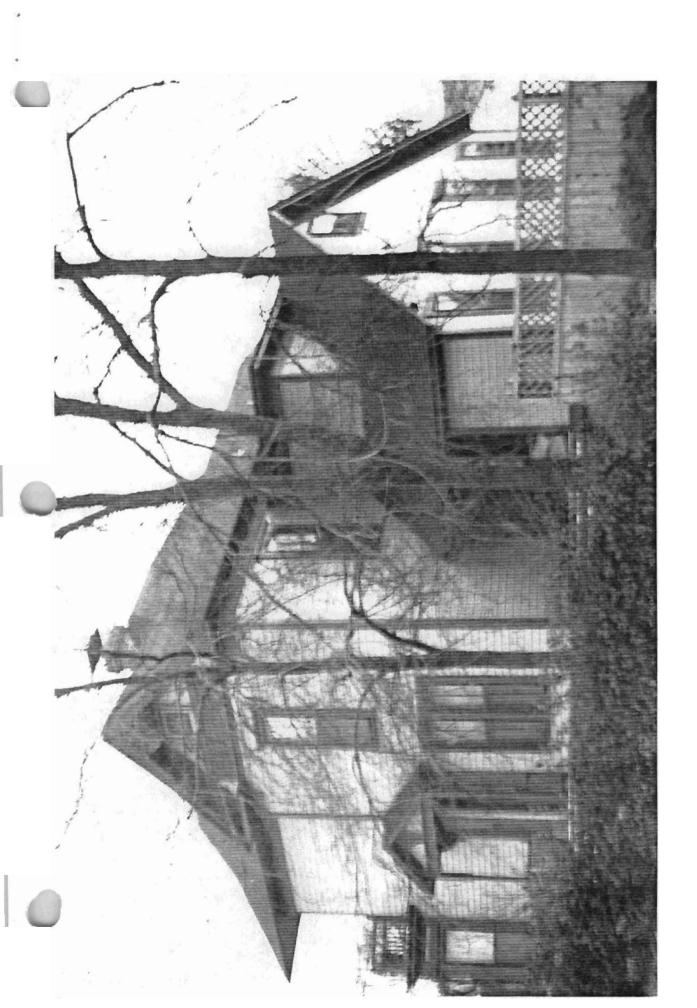

the Railroad Era (1870-1914). Although there are sixty-seven of these structures extant in the county, few exhibit the amount of integrity found in the Ben Lightle House. For this reason it is significant for its contribution to the study of vernacular architecture and is being nominated under Criterion C with local significance.

### United States Department of the Interior National Park Service

# National Register of Historic Places Continuation Sheet

Section number \_\_\_\_\_ Page \_\_\_\_\_

Acreage of property: Less than one

UTM References:

A 15/615100/3901230

Verbal Boundary Description:

Lot 1 and the western 40 feet of Lot 2, Block 25, Original Town of Searcy.

**Boundary Justification:** 

This boundary includes all the property historically associated with this resource.