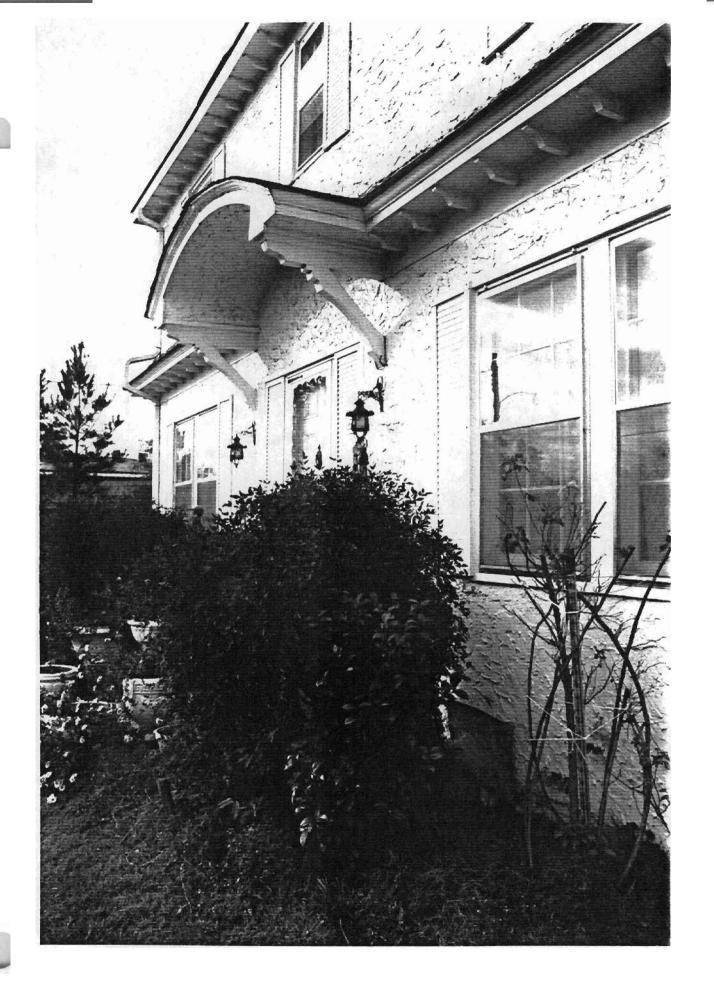

The southern or front elevation of the main house is composed of the first story wall below the gambrel roof and the tall, full-length shed dormer above. The single door entry is sheltered by a rounded shed porch roof supported on decorative sawn wood brackets. Two pair of six-over-six wood sash windows flank the doorway on the first floor and two identical six-over-six wood sash windows are symmetrically placed around a smaller, central six-over-six wood sash window in the shed dormer. The western, single story wing is lighted with a pair of six-over-six wood sash windows, and the eastern carport is open and supported on a pair of large, stuccoed comer piers. All of the comices are decorated with thin, short brackets which resemble exposed rafters.