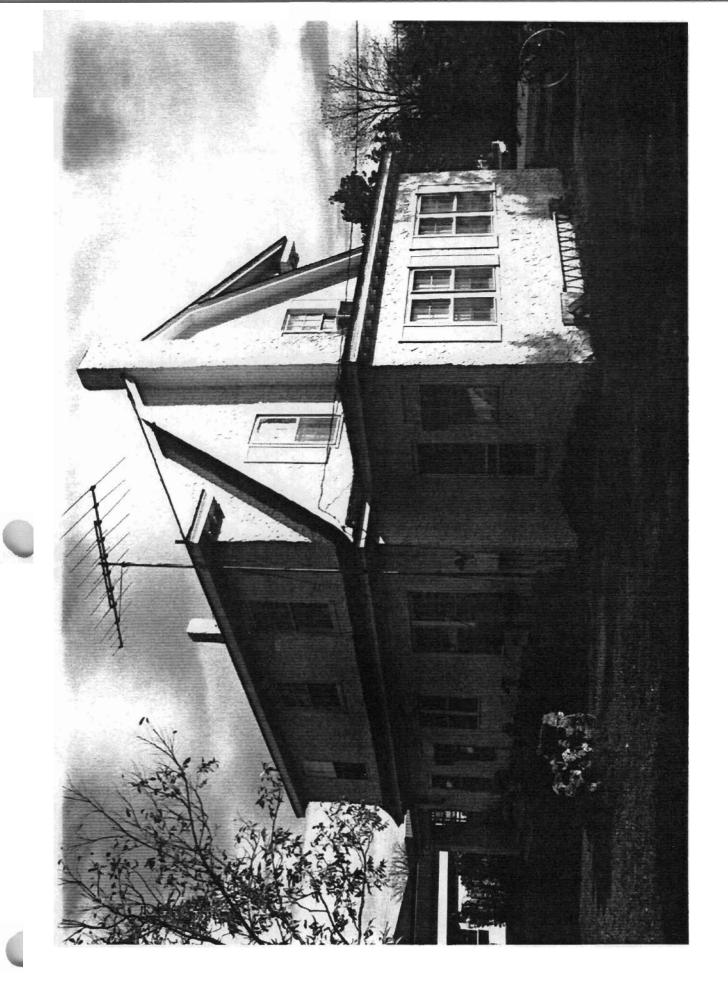

The western elevation is composed of the single story, hipped roof addition on the first floor and the chimney rising through the center of the main wall behind, dividing the end of both the gambrel roof and the shed dormers. The shed dormers feature short returns, decorated with thin brackets, and two six-over-six wood sash windows flank the chimney on the second floor. The single story wing is lighted with two pair of symmetrically-placed six-over-six wood sash windows. The eastern elevation is punctuated with a central attic vent beneath the roof peak and is fenestrated with two symmetrically-placed six-over-six wood sash windows on the second story. Two six-over-six wood sash windows are placed in the center and to the north of the first floor and a pair of six-over-six wood sash windows lights the southern end, beneath the carport. The gambrel roof's returns and the carport are decorated with thin comice brackets.

The second story of the northern or rear elevation is fenestrated with two six-over-six wood sash windows symmetrically-placed around a central, eight-over-eight wood sash window. A central pair of six-over-six wood sash windows in the first floor is flanked to the west by a larger pair of six-over-six wood sash windows and to the east by a single sash window and an entry. The western, single story wing is punctuated by an entry and a single six-over-six wood sash window.