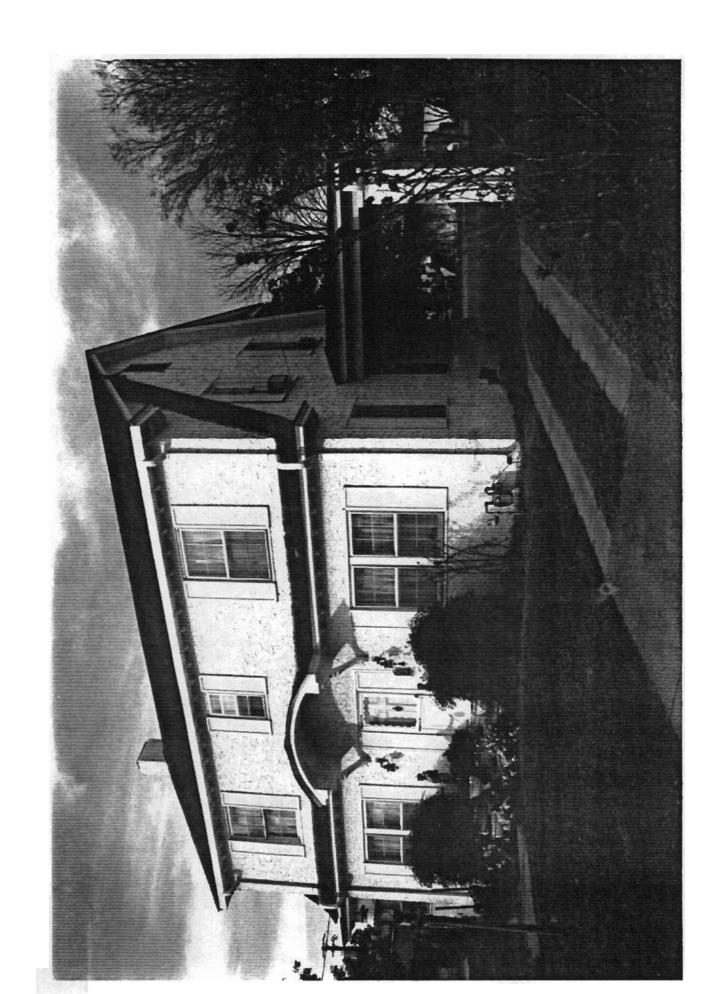

#### Description

The Watkins House is a two story, wood frame Colonial Revival residence with Craftsman style influences. A single story, hipped roof room on the western elevation is balanced by a single story, hipped roof carport on the eastern elevation--both are original--and emphasize the symmetrical, rectangular plan of the main block of the house. An exterior end brick chimney is attached to the western wall of the house and an interior brick chimney rises through the north shed dormer, to the east of center. The roof material is composition shingle, the walls are covered with original stucco, and the structure is supported upon a continuous brick foundation. Almost all the windows are framed by a pair of simple, louvered shutters, painted white.

The southern or front elevation of the main house is composed of the first story wall below the gambrel roof and the tall, full-length shed dormer above. The single door entry is sheltered by a rounded shed porch roof supported on decorative sawn wood brackets. Two pair of six-over-six wood sash windows flank the doorway on the first floor and two identical six-over-six wood sash windows are symmetrically placed around a smaller, central six-over-six wood sash window in the shed dormer. The western, single story wing is lighted with a pair of six-over-six wood sash windows, and the eastern carport is open and supported on a pair of large, stuccoed comer piers. All of the comices are decorated with thin, short brackets which resemble exposed rafters.