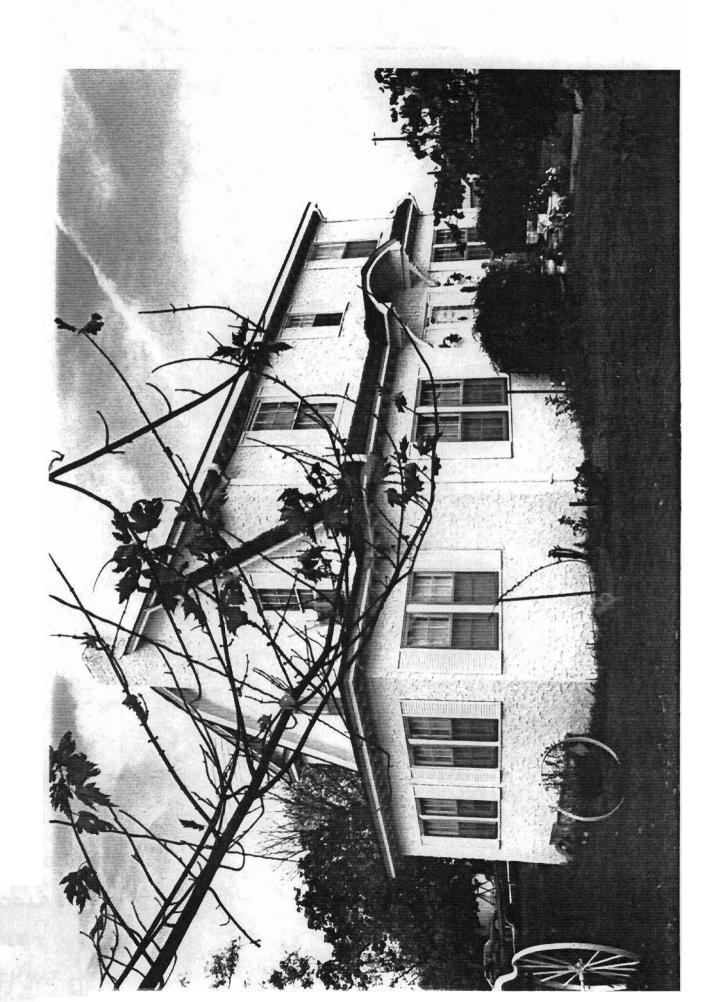

#### Description

The Watkins House is a two story, wood frame Colonial Revival residence with Craftsman style influences. A single story, hipped roof room on the western elevation is balanced by a single story, hipped roof carport on the eastern elevation--both are original--and emphasize the symmetrical, rectangular plan of the main block of the house. An exterior end brick chimney is attached to the western wall of the house and an interior brick chimney rises through the north shed dormer, to the east of center. The roof material is composition shingle, the walls are covered with original stucco, and the structure is supported upon a continuous brick foundation. Almost all the windows are framed by a pair of simple, louvered shutters, painted white.

The Watkins House has been virtually unaltered since its construction date and is in excellent condition.