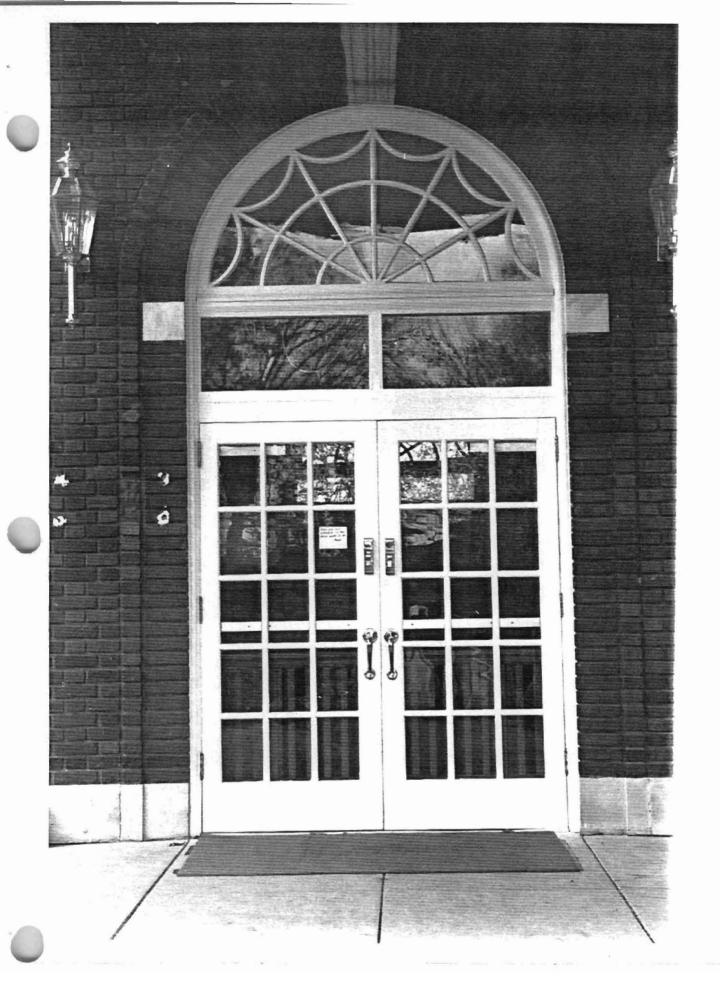

# National Register of Historic Places Registration Form

This form is for use in nominating or requesting determinations of eligibility for individual properties or districts. See instructions in *Guidelines for Completing National Register Forms* (National Register Bulletin 18). Complete each item by marking "x" in the appropriate box or by entering the requested information. If an item does not apply to the property being documented, enter "N/A" for "not applicable." For functions, styles, materials, and areas of significance, enter only the categories and subcategories listed in the instructions. For additional space use continuation sheets (Form 10-900a). Type all entries.