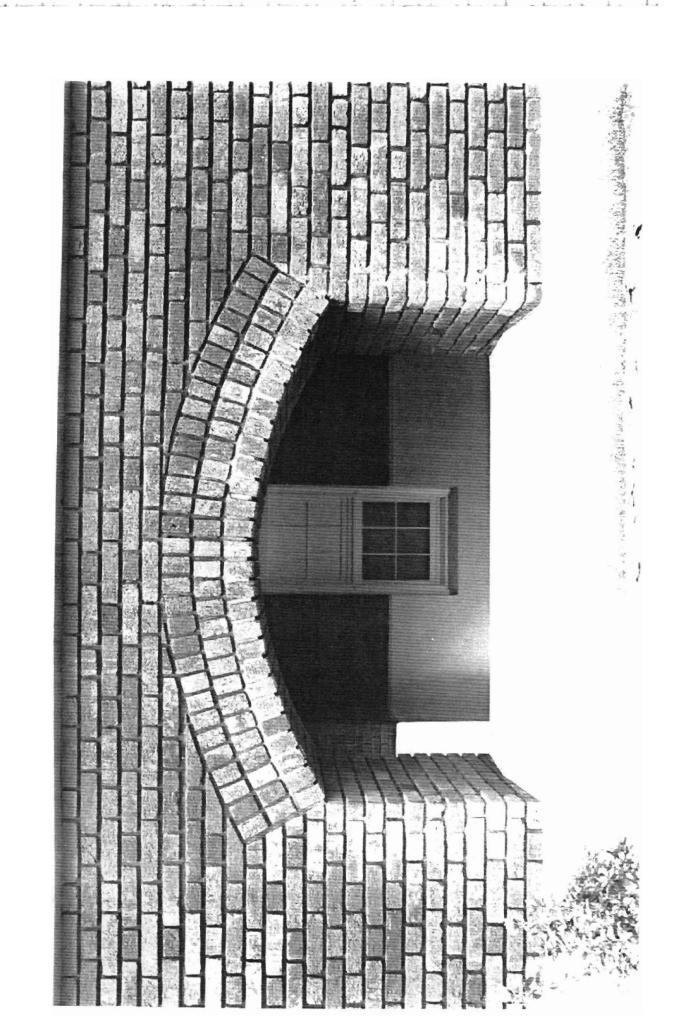

# National Register of Historic Places Registration Form

This form is for use in nominating or requesting determinations of eligibility for individual properties or districts. See instructions in *Guidelines for Completing National Register Forms* (National Register Bulletin 18). Complete each item by marking "x" in the appropriate box or by entering the requested information. If an item does not apply to the property being documented, enter "N/A" for "not applicable." For functions, styles, materials, and areas of significance, enter only the categories and subcategories listed in the instructions. For additional space use continuation sheets (Form 10-900a). Type all entries.