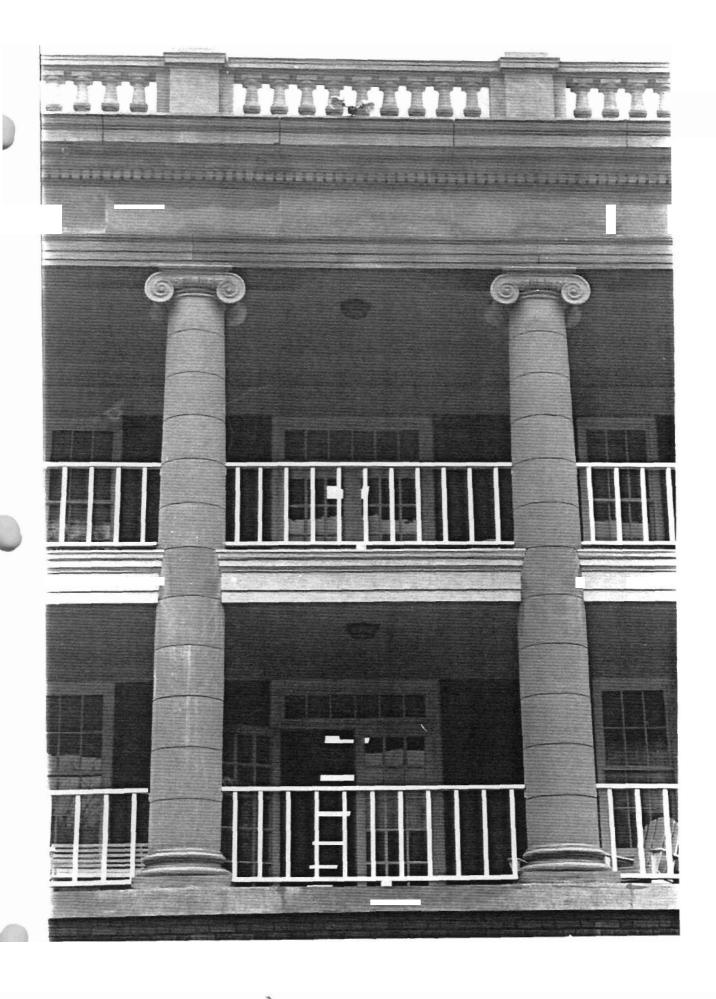

# National Register of Historic Places Registration Form

This form is for use in nominating or requesting determinations of eligibility for individual properties or districts. See instructions in *Guidelines for Completing National Register Forms* (National Register Bulletin 18). Complete each item by marking "x" in the appropriate box or by entering the requested information. If an item does not apply to the property being documented, enter "N/A" for "not applicable." For functions, styles, materials, and areas of significance, enter only the categories and subcategories listed in the instructions. For additional space use continuation sheets (Form 10-900a). Type all entries.