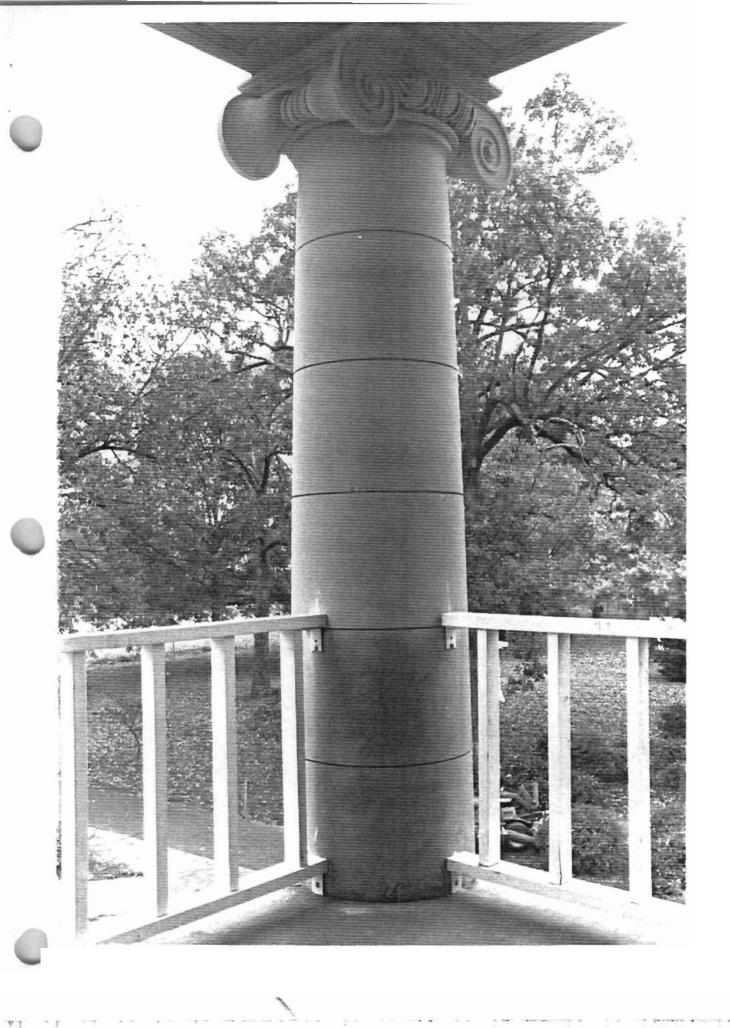

# National Register of Historic Places Registration Form

This form is for use in nominating or requesting determinations of eligibility for individual properties or districts. See instructions in *Guidelines for Completing National Register Forms* (National Register Bulletin 18). Complete each item by marking "x" in the appropriate box or by entering the requested information. If an item does not apply to the property being documented, enter "N/A" for "not applicable." For functions, styles, materials, and areas of significance, enter only the categories and subcategories listed in the instructions. For additional space use continuation sheets (Form 10-900a). Type all entries.