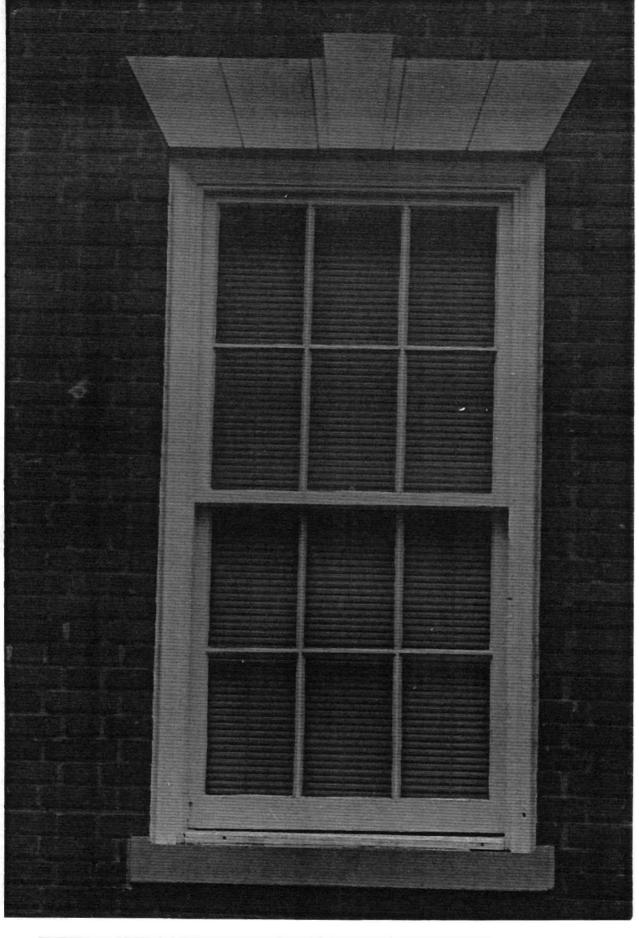

# National Register of Historic Places Registration Form

This form is for use in nominating or requesting determinations of eligibility for individual properties or districts. See instructions in *Guidelines for Completing National Register Forms* (National Register Bulletin 18). Complete each item by marking "x" in the appropriate box or by entering the requested information. If an item does not apply to the property being documented, enter "N/A" for "not applicable." For functions, styles, materials, and areas of significance, enter only the categories and subcategories listed in the instructions. For additional space use continuation sheets (Form 10-900a). Type all entries.