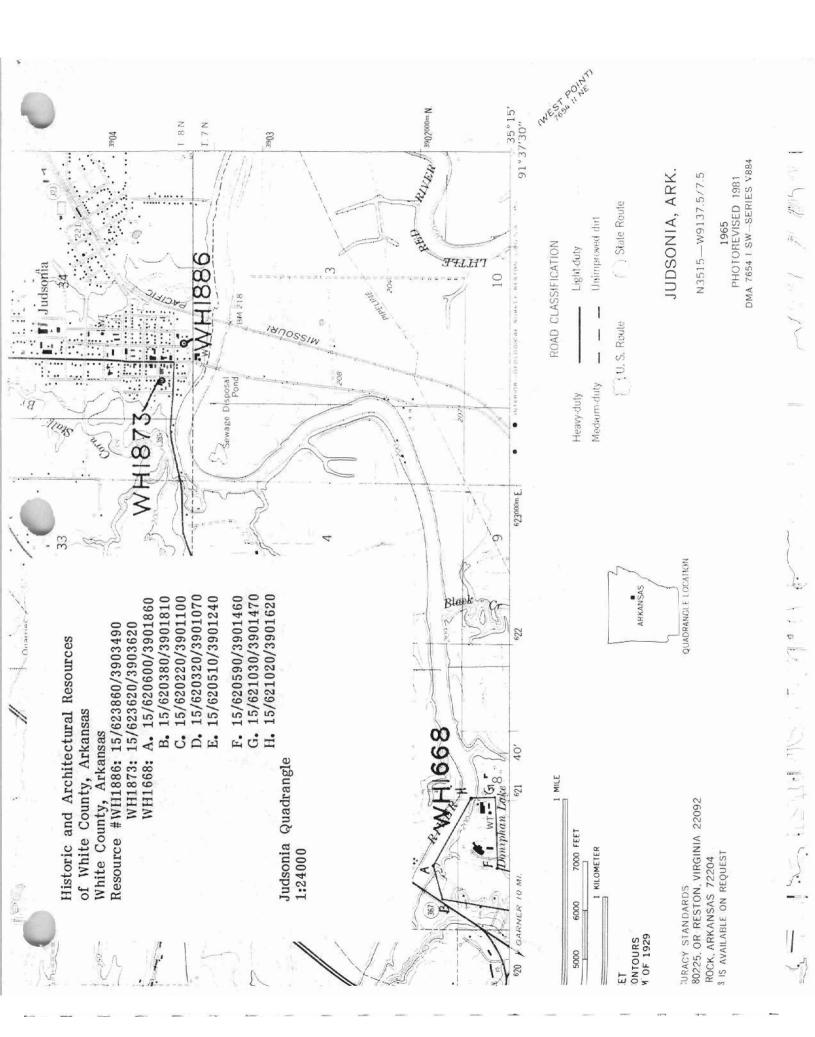

LISTED 09/05/91

# Interior Action and Action Form

This form is for use in nominating or requesting determinations of eligibility for individual properties or districts. See instructions in *Guidelines* for *Completing National Register Forms* (National Register Bulletin 16). Complete each item by marking "x" in the appropriate box or by entering the requested information. If an item does not apply to the property being documented, enter "N/A" for "not applicable." For functions, styles, materials, and areas of significance, enter only the categories and subcategories listed in the instructions. For additional space use continuation sheets (Form 10-900a). Type all entries.