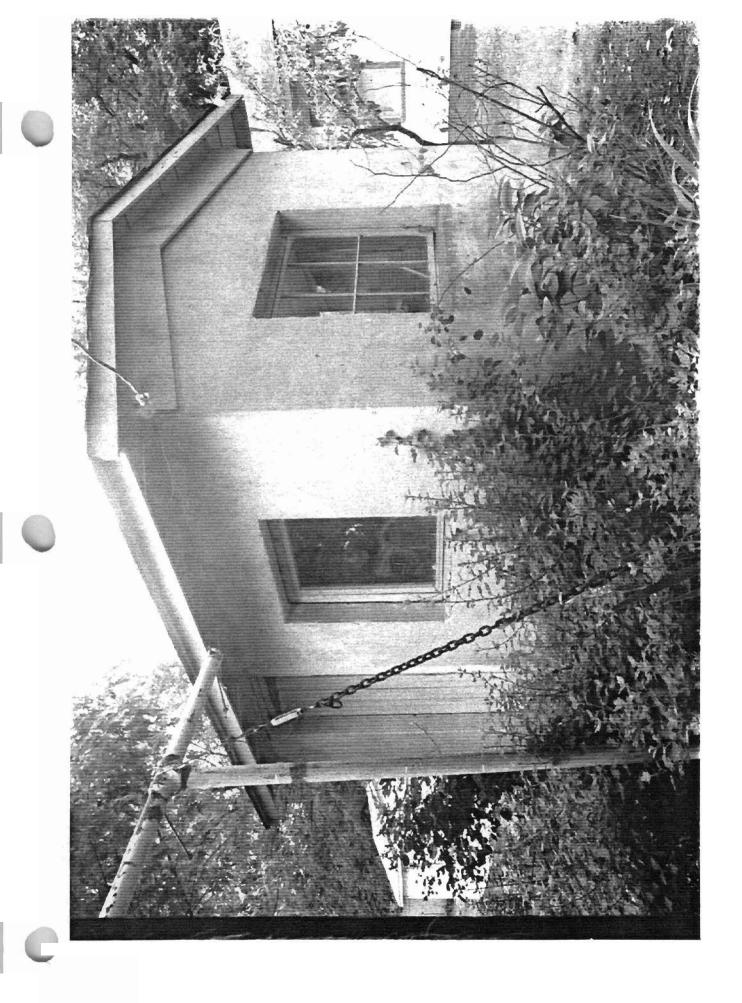

he evolution of Craftsman house design in White County, when the aesthetic was still relatively new and the resulting designs drew more directly from the design ethos which stressed rambling, functional plans, picturesque elevations of various indigenous materials, and low, spreading eaves which emphasized the design's site and inevitable relationship with the earth.

## - National Register of Historic Places Continuation Sheet

10 1
Section number \_\_\_\_\_ Page \_\_\_\_\_

Acreage of property: Less than one

UTM References:

A 15/623620/3903620

Verbal Boundary Description:

The eastern 105 feet of the northeast quarter of Lots 4 and 5, Block 13, Original Town of Judsonia.

Boundary Justification:

This boundary includes all the property historically associated with this resource.