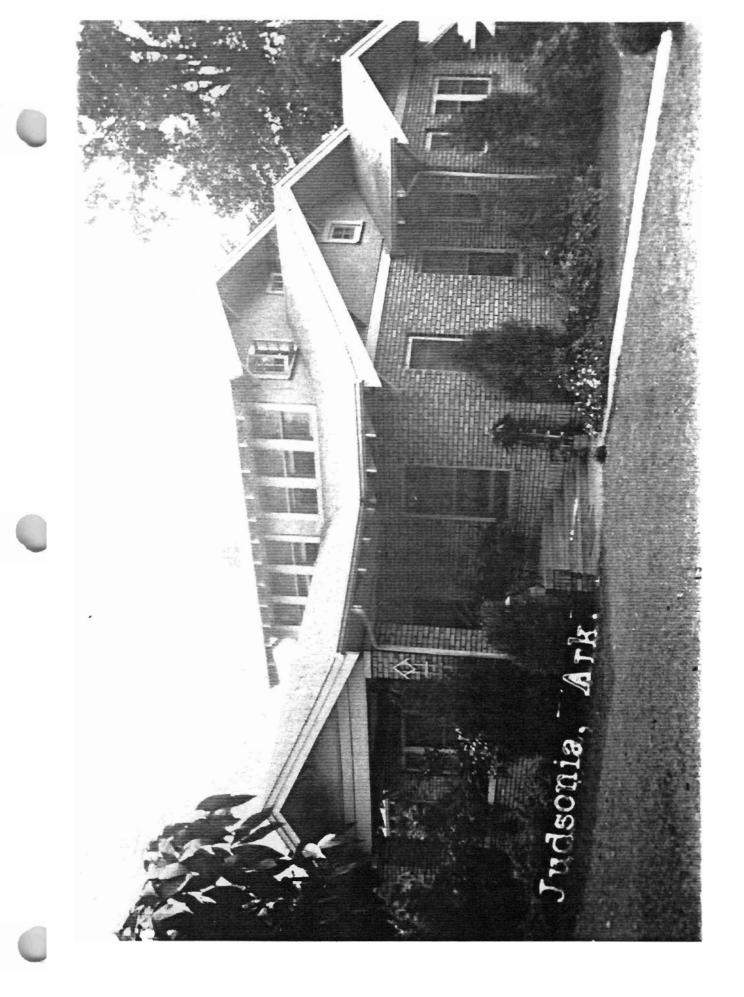

the evolution of Craftsman house design in White County, when the aesthetic was still relatively new and the resulting designs drew more directly from the design ethos which stressed rambling, functional plans, picturesque elevations of various indigenous materials, and low, spreading eaves which emphasized the design's site and inevitable relationship with the earth.

## - National Register of Historic Places Continuation Sheet

10 1
Section number \_\_\_\_\_ Page \_\_\_\_\_

Acreage of property: Less than one

UTM References:

A 15/623620/3903620

Verbal Boundary Description:

The eastern 105 feet of the northeast quarter of Lots 4 and 5, Block 13, Original Town of Judsonia.

Boundary Justification:

This boundary includes all the property historically associated with this resource.