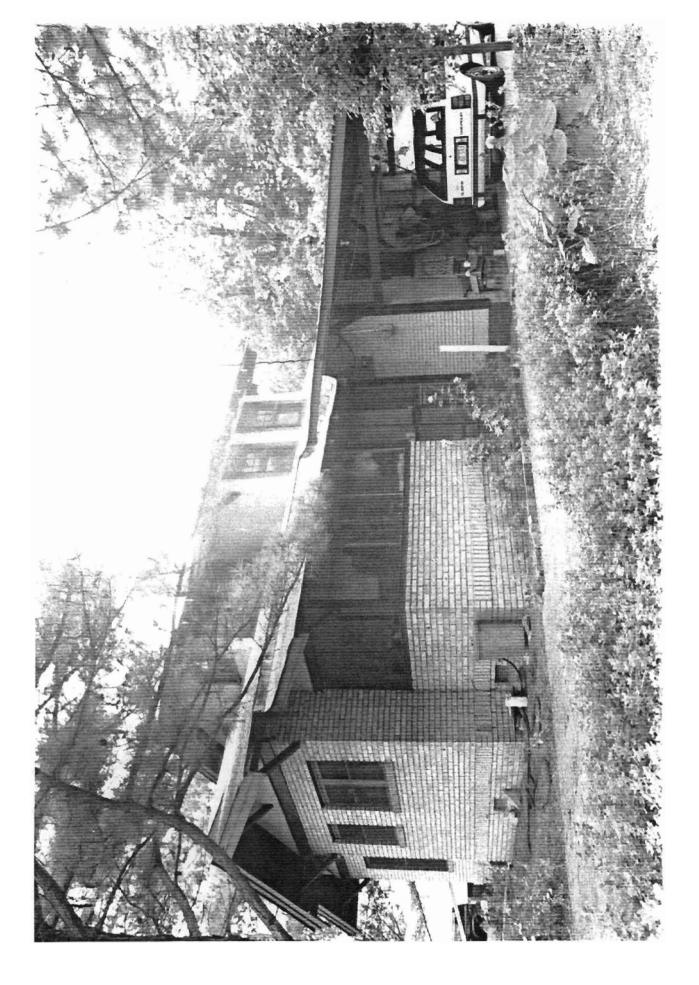

of the evolution of Craftsman house design in White County, when the aesthetic was still relatively new and the resulting designs drew more directly from the design ethos which stressed rambling, functional plans, picturesque elevations of various indigenous materials, and low, spreading eaves which emphasized the design's site and inevitable relationship with the earth.

## - National Register of Historic Places Continuation Sheet

10 1
Section number \_\_\_\_\_ Page \_\_\_\_\_

Acreage of property: Less than one

UTM References:

A 15/623620/3903620

Verbal Boundary Description:

The eastern 105 feet of the northeast quarter of Lots 4 and 5, Block 13, Original Town of Judsonia.

Boundary Justification:

This boundary includes all the property historically associated with this resource.