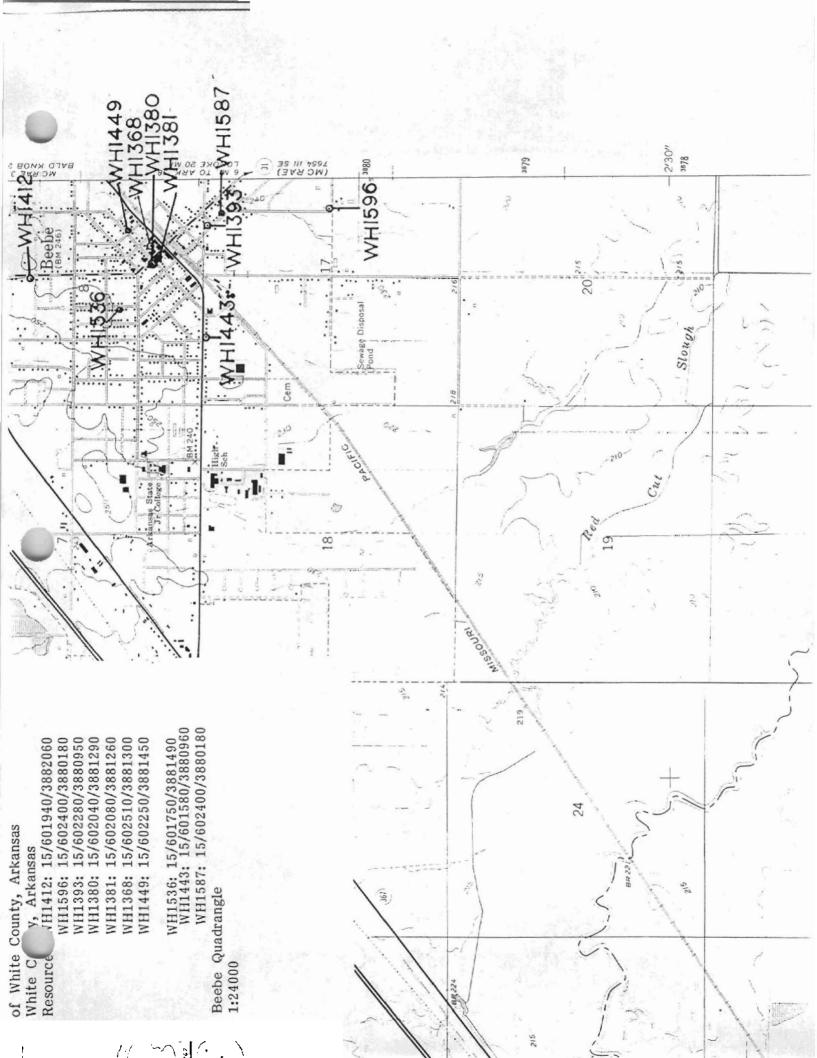

ample, has played host to a restaurant, stationary store, furniture store, and a dry goods store while the upper floor has been occupied by a furniture store, movie theater, and a hardware and millinery store.

The building was named after Ray Huffacker and his cousin Paul Staggs; they originally operated a hardware store in this building.

NPS Form 10-900-a

#### United States Department of the Interior National Park Service

### National Register of Historic Places Continuation Sheet

10 1
Section number \_\_\_\_\_ Page \_\_\_\_\_

Acreage of property: Less than one

UTM References:

A 15/602080/3881260

Verbal Boundary Description:

Lot 10, Block 3, Original City of Beebe.

Boundary Justification:

This boundary includes all the property historically associated with this resource.