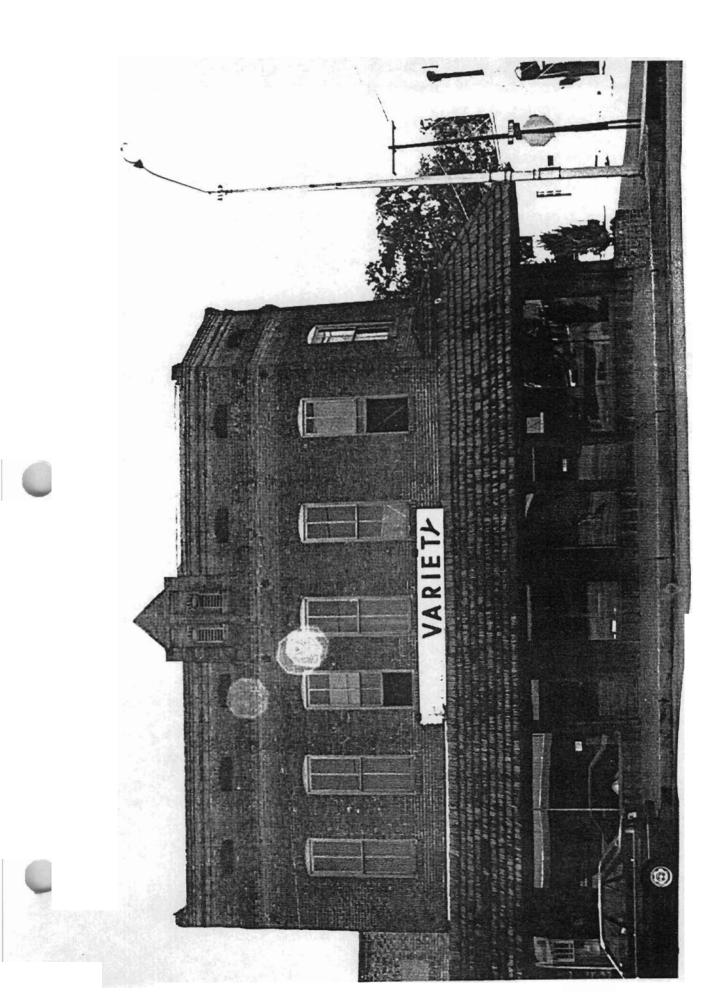

example, has played host to a restaurant, stationary store, furniture store, and a dry goods store while the upper floor has been occupied by a furniture store, movie theater, and a hardware and millinery store.

The building was named after Ray Huffacker and his cousin Paul Staggs; they originally operated a hardware store in this building.

NPS Form 10-900-a

#### United States Department of the Interior National Park Service

### National Register of Historic Places Continuation Sheet

10 1
Section number \_\_\_\_\_ Page \_\_\_\_\_

Acreage of property: Less than one

UTM References:

A 15/602080/3881260

Verbal Boundary Description:

Lot 10, Block 3, Original City of Beebe.

Boundary Justification:

This boundary includes all the property historically associated with this resource.