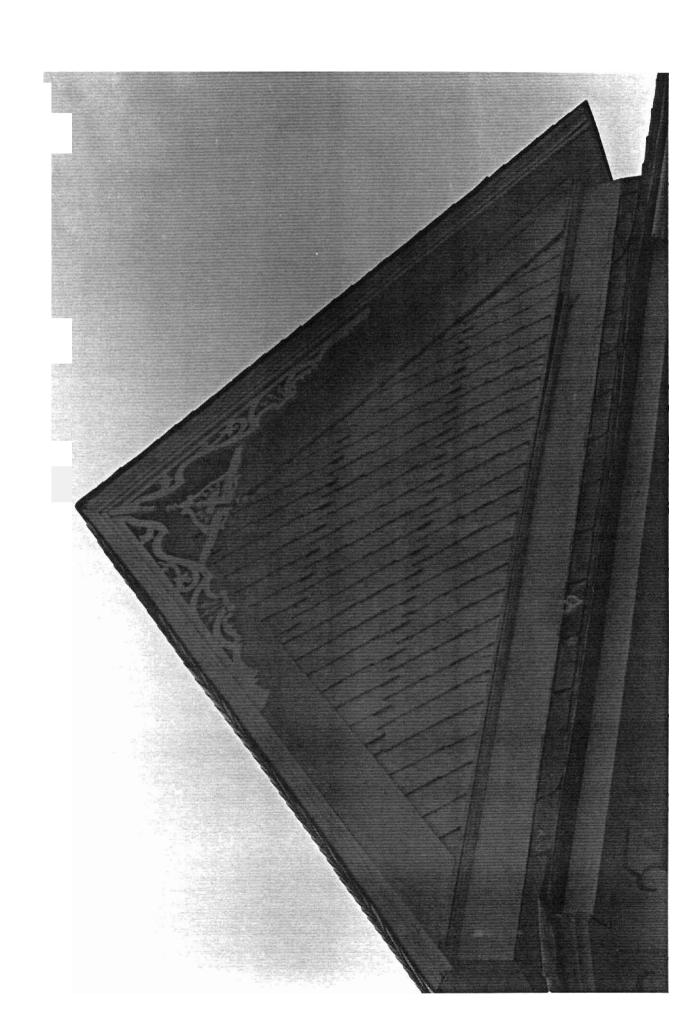

#### Description

During the Railroad Era (1870-1914) in White County a variety of vernacular houses were constructed. They were also built out of a variety of materials. Surviving examples from this period, however, are somewhat limited. The David Doyle House is a good example of a one-story T-shaped building that is of frame construction and clad with both weatherboard and beaded board siding. The latter type of siding is found only on the west elevation of the house and is covered by the porch. The building has a gable roof that is covered with composition shingles and the entire structure rests on a stone foundation.

Located on the northeast corner of the intersection of County Road 953 and State Road 5, this building was constructed approximately one-quarter of a mile south of the proposed court square in El Paso. The David Doyle House was constructed c. 1904 and is in good condition. Its main, or west elevation is dominated by a hipped roof porch that extends the full length of the facade. The porch roof is supported by turned posts that are adorned with decorative wood ornament.

The original portion of the house is fenestrated with symmetrically placed one-over-one double-hung sash windows. Three symmetrically placed doors open onto the porch from the buildings west elevation. The westward projecting gable end is the only elevation featuring any type of embellishment. The lower portion features chamfered corners while the upper portion is decorated with imbricated wooden shingles and jig-sawn verge detail. A gable roof rear "T" addition extends from the east side of the house. Its gable end is fenestrated with a centrally placed pair of three-over-one double-hung wood sash windows. Because of these windows it is believed that this addition was done in the mid 1920's when these windows were popular. Open porches originally flanked this addition. The ell-shaped porch on the north side has a hipped roof but is now enclosed and its fenestration consists of asymmetrically placed windows. They are either single or paired four-over-one double-hung wood sash windows or one-over-one double-hung aluminum sash windows. The porch on the south elevation of the addition is also enclosed with a single door located on its east side and a paired four-over-one double-hung wood sash window. Similar windows, although set in a ribbon arrangement, are located on the south elevation of this enclosed porch.