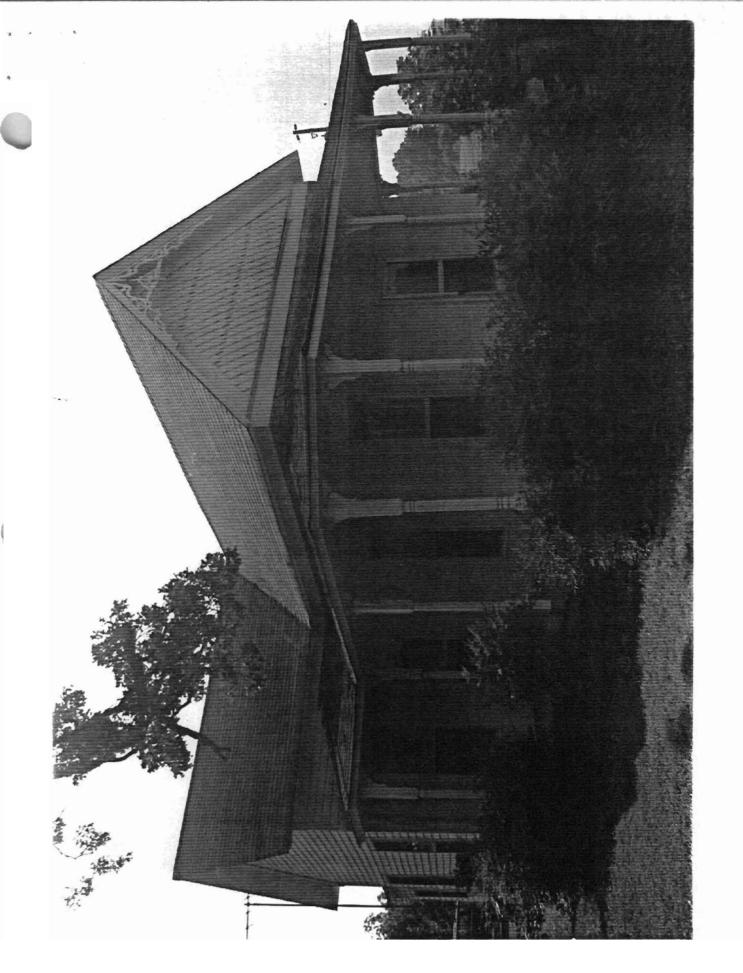

#### Description

During the Railroad Era (1870-1914) in White County a variety of vernacular houses were constructed. They were also built out of a variety of materials. Surviving examples from this period, however, are somewhat limited. The David Doyle House is a good example of a one-story T-shaped building that is of frame construction and clad with both weatherboard and beaded board siding. The latter type of siding is found only on the west elevation of the house and is covered by the porch. The building has a gable roof that is covered with composition shingles and the entire structure rests on a stone foundation.

Located on the northeast corner of the intersection of County Road 953 and State Road 5, this building was constructed approximately one-quarter of a mile south of the proposed court square in El Paso. The David Doyle House was constructed c. 1904 and is in good condition. Its main, or west elevation is dominated by a hipped roof porch that extends the full length of the facade. The porch roof is supported by turned posts that are adorned with decorative wood ornament.

The original portion of the house is fenestrated with symmetrically placed one-over-one double-hung sash windows. Three symmetrically placed doors open onto the porch from the buildings west elevation. The westward projecting gable end is the only elevation featuring any type of embellishment. The lower portion features chamfered corners while the upper portion is decorated with imbricated wooden shingles and jig-sawn verge detail. A gable roof rear "T" addition extends from the east side of the house. Its gable end is fenestrated with a centrally placed pair of three-over-one double-hung wood sash windows. Because of these windows it is believed that this addition was done in the mid 1920's when these windows were popular. Open porches originally flanked this addition. The ell-shaped porch on the north side has a hipped roof but is now enclosed and its fenestration consists of asymmetrically placed windows. They are either single or paired four-over-one double-hung wood sash windows or one-over-one double-hung aluminum sash windows. The porch on the south elevation of the addition is also enclosed with a single door located on its east side and a paired four-over-one double-hung wood sash window. Similar windows, although set in a ribbon arrangement, are located on the south elevation of this enclosed porch.