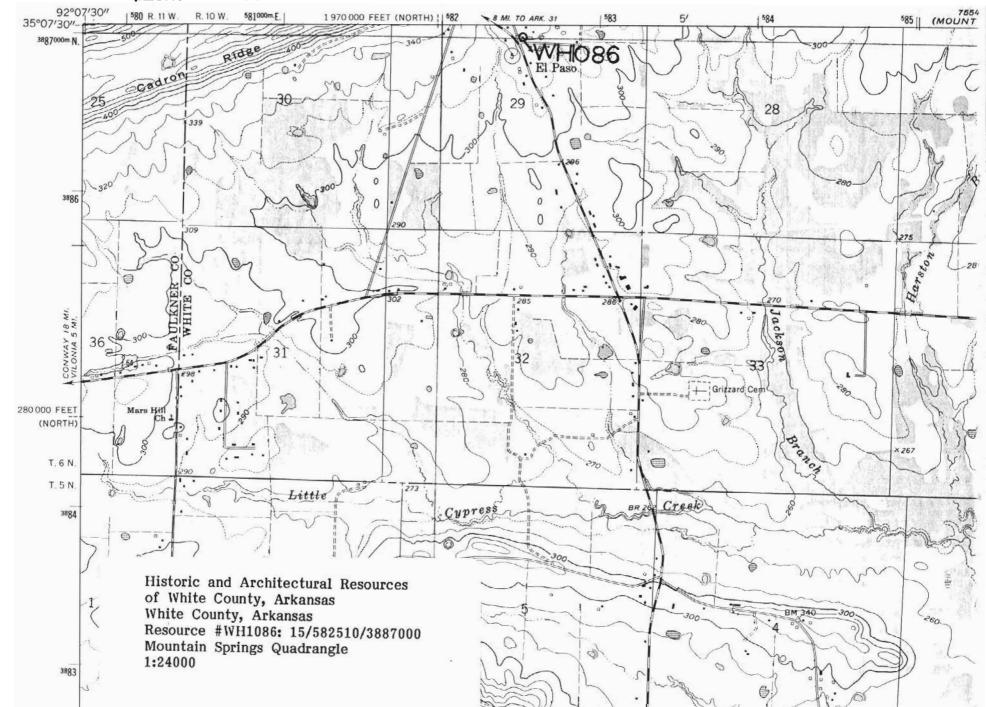

## National Register of Historic Places Continuation Sheet

| 10             | 1    |  |  |
|----------------|------|--|--|
| Section number | Page |  |  |
|                |      |  |  |

Acreage of property: Approximately two

### **UTM References:**

A 15/582510/3887000

#### Verbal Boundary Description:

Lots 1, 2, 7 and 8, Block 25, and Lots 6, 7, 8, 9, 10 and 11, Blocks 26 and 27, Original Town of El Paso.