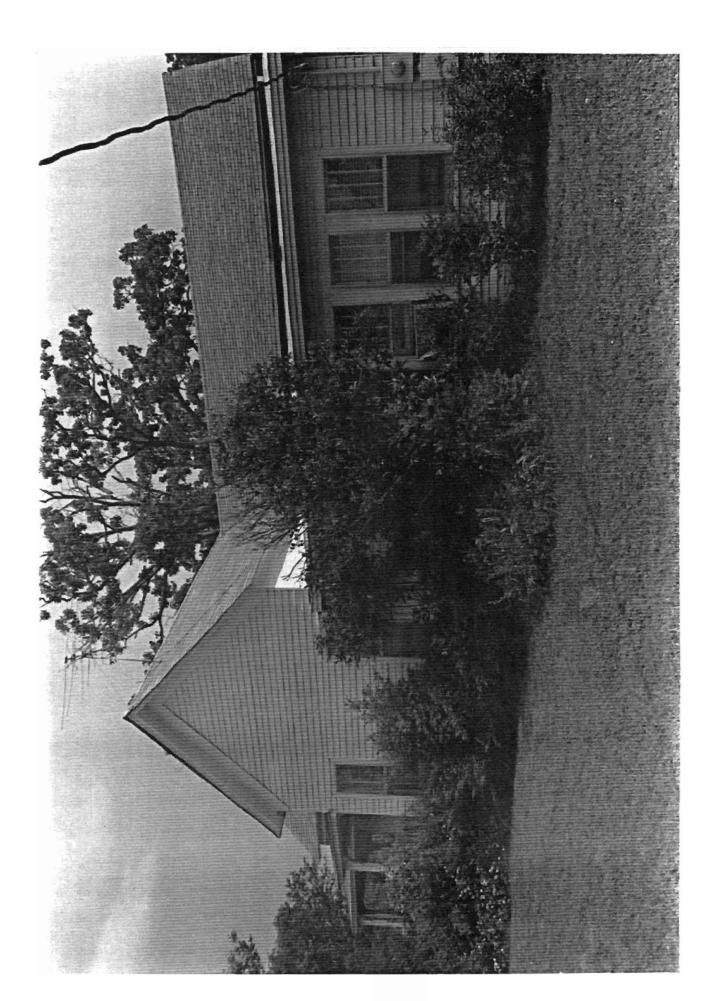

#### Description

During the Railroad Era (1870-1914) in White County a variety of vernacular houses were constructed. They were also built out of a variety of materials. Surviving examples from this period, however, are somewhat limited. The David Doyle House is a good example of a one-story T-shaped building that is of frame construction and clad with both weatherboard and beaded board siding. The latter type of siding is found only on the west elevation of the house and is covered by the porch. The building has a gable roof that is covered with composition shingles and the entire structure rests on a stone foundation.

Located on the northeast corner of the intersection of County Road 953 and State Road 5, this building was constructed approximately one-quarter of a mile south of the proposed court square in El Paso. The David Doyle House was constructed c. 1904 and is in good condition. Its main, or west elevation is dominated by a hipped roof porch that extends the full length of the facade. The porch roof is supported by turned posts that are adorned with decorative wood ornament.

The original portion of the house is fenestrated with symmetrically placed one-over-one double-hung sash windows. Three symmetrically placed doors open onto the porch from the buildings west elevation. The westward projecting gable end is the only elevation featuring any type of embellishment. The lower portion features chamfered corners while the upper portion is decorated with imbricated wooden shingles and jig-sawn verge detail. A gable roof rear "T" addition extends from the east side of the house. Its gable end is fenestrated with a centrally placed pair of three-over-one double-hung wood sash windows. Because of these windows it is believed that this addition was done in the mid 1920's when these windows were popular. Open porches originally flanked this addition. The ell-shaped porch on the north side has a hipped roof but is now enclosed and its fenestration consists of asymmetrically placed windows. They are either single or paired four-over-one double-hung wood sash windows or one-over-one double-hung aluminum sash windows. The porch on the south elevation of the addition is also enclosed with a single door located on its east side and a paired four-over-one double-hung wood sash window. Similar windows, although set in a ribbon arrangement, are located on the south elevation of this enclosed porch.