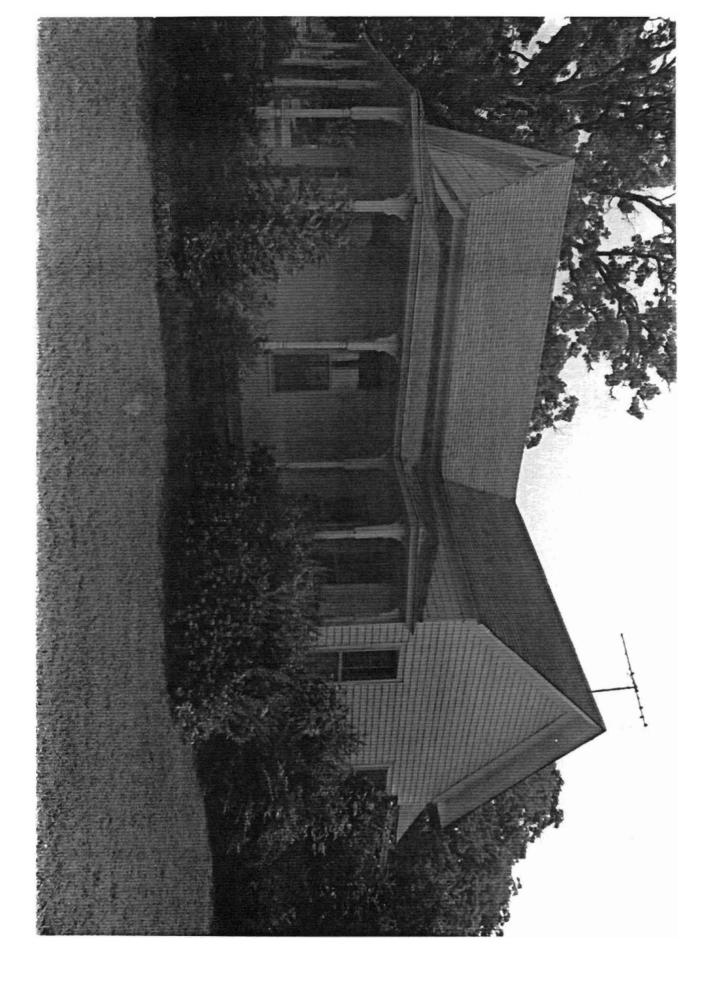

#### Description

During the Railroad Era (1870-1914) in White County a variety of vernacular houses were constructed. They were also built out of a variety of materials. Surviving examples from this period, however, are somewhat limited. The David Doyle House is a good example of a one-story T-shaped building that is of frame construction and clad with both weatherboard and beaded board siding. The latter type of siding is found only on the west elevation of the house and is covered by the porch. The building has a gable roof that is covered with composition shingles and the entire structure rests on a stone foundation.

Located on the northeast corner of the intersection of County Road 953 and State Road 5, this building was constructed approximately one-quarter of a mile south of the proposed court square in El Paso. The David Doyle House was constructed c. 1904 and is in good condition. Its main, or west elevation is dominated by a hipped roof porch that extends the full length of the facade. The porch roof is supported by turned posts that are adorned with decorative wood ornament.

The original portion of the house is fenestrated with symmetrically placed one-over-one double-hung sash windows. Three symmetrically placed doors open onto the porch from the buildings west elevation. The westward projecting gable end is the only elevation featuring any type of embellishment. The lower portion features chamfered corners while the upper portion is decorated with imbricated wooden shingles and jig-sawn verge detail. A gable roof rear "T" addition extends from the east side of the house. Its gable end is fenestrated with a centrally placed pair of three-over-one double-hung wood sash windows. Because of these windows it is believed that this addition was done in the mid 1920's when these windows were popular. Open porches originally flanked this addition. The ell-shaped porch on the north side has a hipped roof but is now enclosed and its fenestration consists of asymmetrically placed windows. They are either single or paired four-over-one double-hung wood sash windows or one-over-one double-hung aluminum sash windows. The porch on the south elevation of the addition is also enclosed with a single door located on its east side and a paired four-over-one double-hung wood sash window. Similar windows, although set in a ribbon arrangement, are located on the south elevation of this enclosed porch.