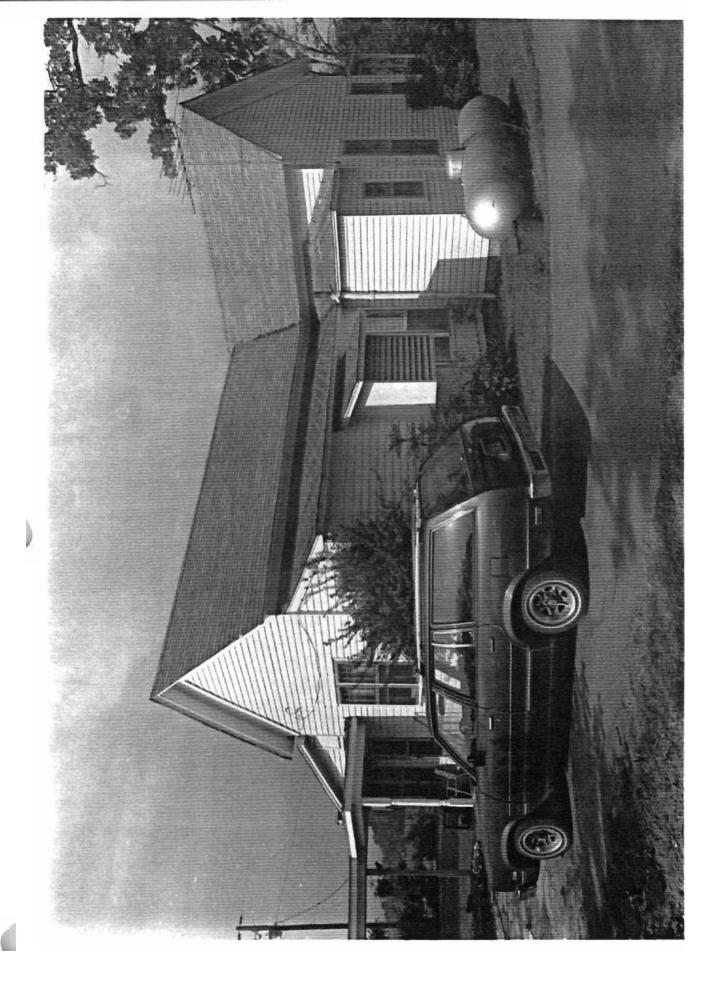

#### Description

During the Railroad Era (1870-1914) in White County a variety of vernacular houses were constructed. They were also built out of a variety of materials. Surviving examples from this period, however, are somewhat limited. The David Doyle House is a good example of a one-story T-shaped building that is of frame construction and clad with both weatherboard and beaded board siding. The latter type of siding is found only on the west elevation of the house and is covered by the porch. The building has a gable roof that is covered with composition shingles and the entire structure rests on a stone foundation.

Located on the northeast corner of the intersection of County Road 953 and State Road 5, this building was constructed approximately one-quarter of a mile south of the proposed court square in El Paso. The David Doyle House was constructed c. 1904 and is in good condition. Its main, or west elevation is dominated by a hipped roof porch that extends the full length of the facade. The porch roof is supported by turned posts that are adorned with decorative wood ornament.

The original portion of the house is fenestrated with symmetrically placed one-over-one double-hung sash windows. Three symmetrically placed doors open onto the porch from the buildings west elevation. The westward projecting gable end is the only elevation featuring any type of embellishment. The lower portion features chamfered corners while the upper portion is decorated with imbricated wooden shingles and jig-sawn verge detail. A gable roof rear "T" addition extends from the east side of the house. Its gable end is fenestrated with a centrally placed pair of three-over-one double-hung wood sash windows. Because of these windows it is believed that this addition was done in the mid 1920's when these windows were popular. Open porches originally flanked this addition. The ell-shaped porch on the north side has a hipped roof but is now enclosed and its fenestration consists of asymmetrically placed windows. They are either single or paired four-over-one double-hung wood sash windows or one-over-one double-hung aluminum sash windows. The porch on the south elevation of the addition is also enclosed with a single door located on its east side and a paired four-over-one double-hung wood sash window. Similar windows, although set in a ribbon arrangement, are located on the south elevation of this enclosed porch.