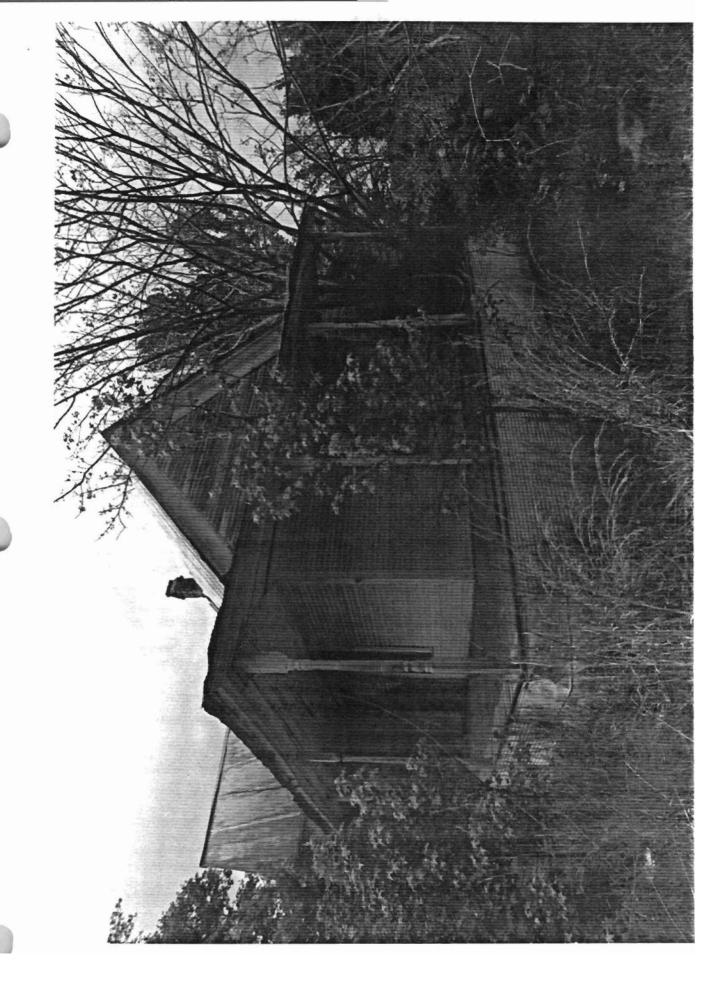

#### National Register of Historic Places Registration Form

This form is for use in nominating or requesting determinations of eligibility for individual properties or districts. See instructions in *Guidelines* for Completing National Register Forms (National Register Bulletin 16). Complete each item by marking "x" in the appropriate box or by entering the requested information, if an item does not apply to the property being documented, enter "N/A" for "not applicable." For functions, styles, materials, and areas of eignificance, enter only the categories and subcategories listed in the instructions. For additional space use continuation sheets (Form 10.900s). Type all entries