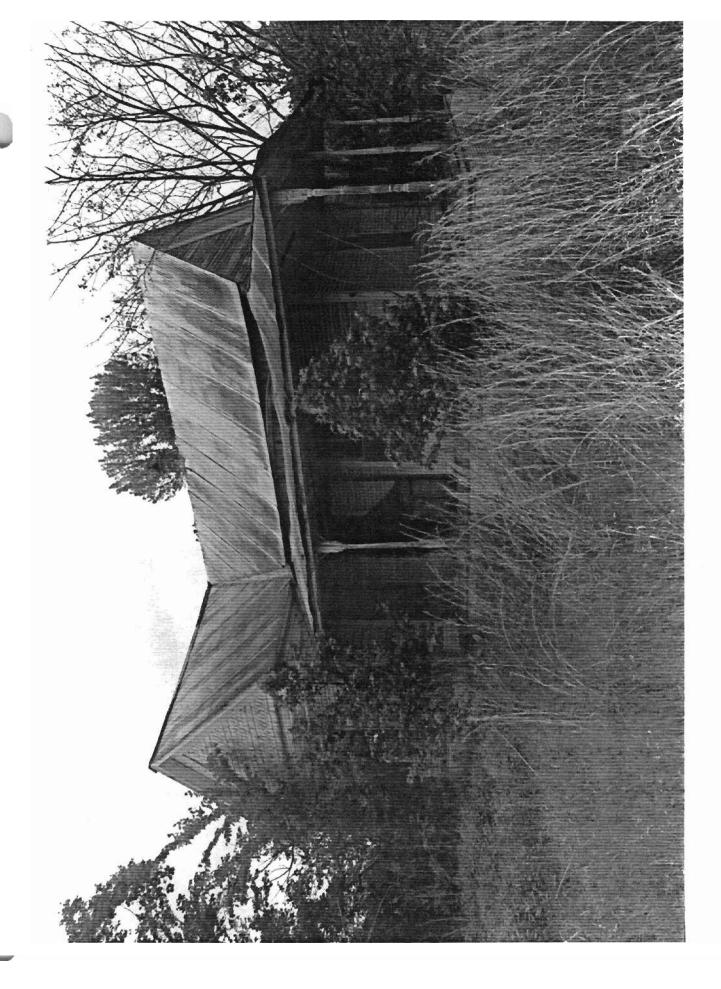

icular line running parallel to the northern elevation of the house; thence proceed easterly along said line for a distance of approximately 200 feet to a point formed by its intersection with a perpendicular line running parallel to the eastern elevation of the house; thence proceed southerly for a distance of approximately 200 feet along said line to its intersection with the northern edge of County Road 16; thence proceed westerly for a distance of approximately 200 feet along said line to the point of beginning.

#### Boundary Justification:

The original lot has been subdivided during the non-historic period, resulting in an indefinite current lot boundary; therefore, this boundary includes all the property historically associated with this resource that retains its integrity.