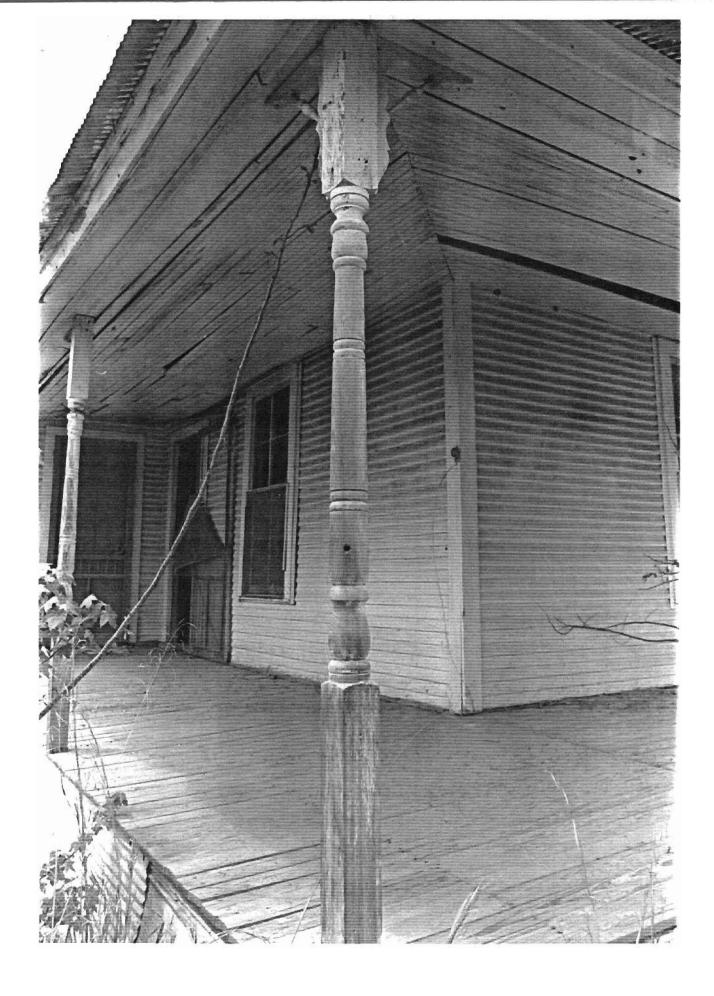

#### National Register of Historic Places Registration Form

This form is for use in nominating or requesting determinations of eligibility for individual properties or districts. See instructions in *Guidelines* for Completing National Register Forms (National Register Bulletin 16). Complete each item by marking "x" in the appropriate box or by entering the requested information, if an item does not apply to the property being documented, enter "N/A" for "not applicable." For functions, styles, materials, and areas of eignificance, enter only the categories and subcategories listed in the instructions. For additional space use continuation sheets (Form 10.900s). Type all entries