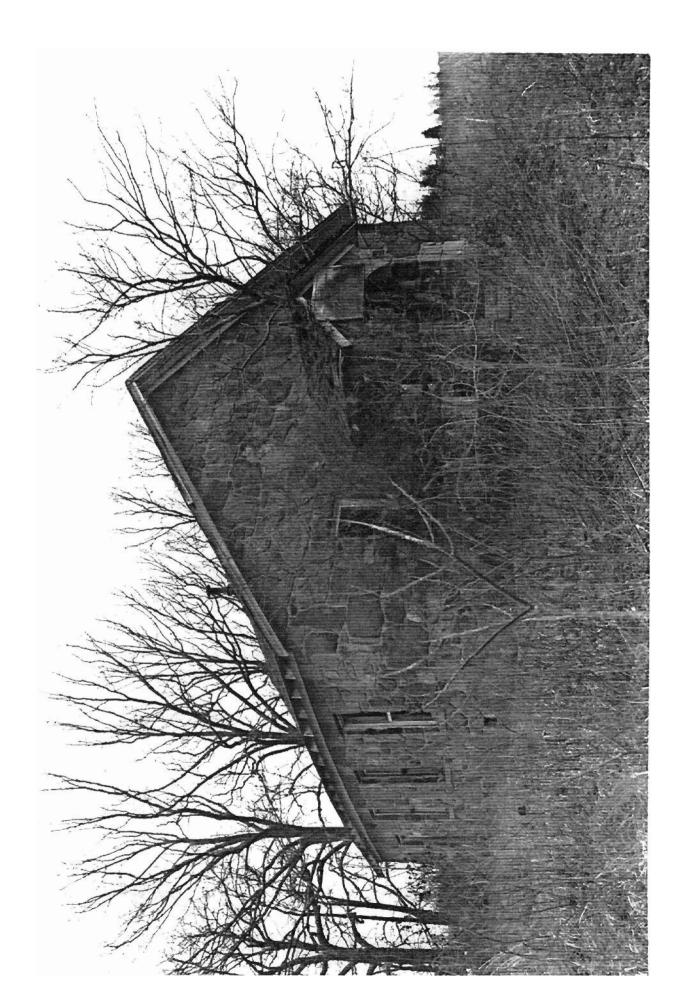

### Description

The Gravel Hill Baptist Church is a single story, wood frame Rustic or Park style ecclesiastical building. Its gable roof shelters its front gable plan. Its roof is covered with composition shingles, its walls are clad with fieldstone, and its continuous foundation is cast concrete.

The eastern or front elevation features a central arched, gable roof entrance porch with the entrance door behind. The gable roof sanctuary is virtually symmetrical around the ridge line with the exception of a side entry near the rear or eastern end of the southern elevation. The entire structure is lighted with one-over-one wood sash windows.

The Gravel Hill Baptist Church is in a poor state of repair but has not been altered.