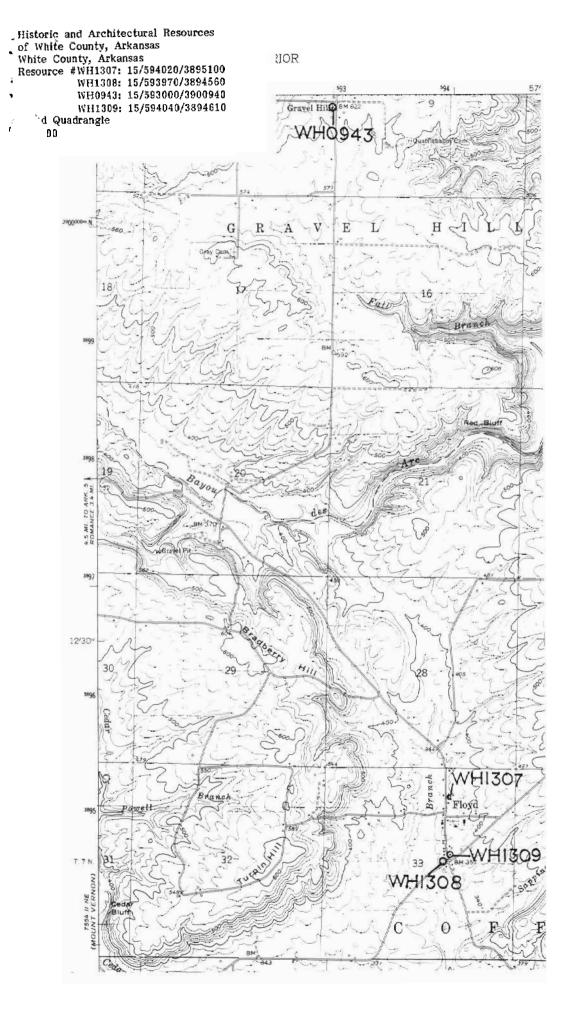

## National Register of Historic Places Continuation Sheet

Section number <u>10</u> Page <u>1</u>

#### Acreage of property: Less than one

UTM References:

A 15/593000/3900940

#### Verbal Boundary Description:

Beginning at the point formed by the intersection of a line running along the western edge of County Road 35 with a perpendicular line running parallel to the southern elevation of the building and located 50 feet to the south thereof, proceed westerly along said line for a distance of approximately 200 feet to the point formed by its intersection with a perpendicular line running parallel to the western elevation of the building; thence proceed northerly along said line for a distance of approximately 200 feet to a point formed by its intersection with a perpendicular line running parallel to the northern elevation of the building; thence proceed easterly for a distance of approximately 200 feet along said line to its intersection with a perpendicular line running along the western edge of County Road 35; thence proceed southerly for a distance of approximately 200 feet along said line to the point of beginning.

#### **Boundary Justification:**

The original lot has been subdivided during the non-historic period, resulting in an indefinite current lot boundary; therefore, this boundary includes all the property historically associated with this resource that retains its integrity.