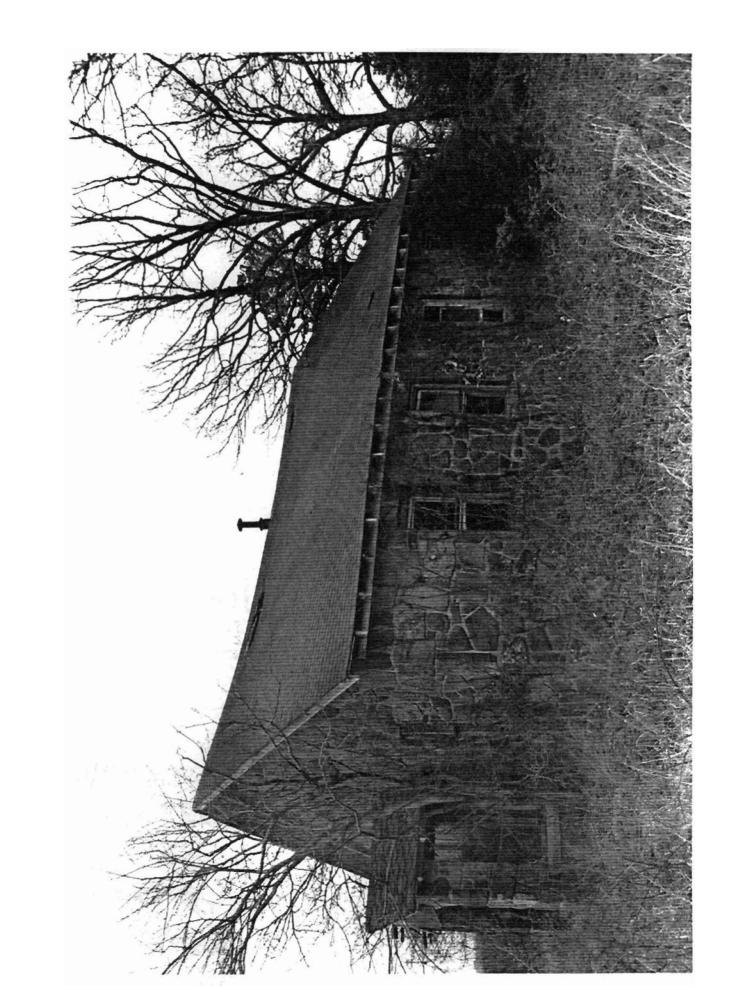

### Description

The Gravel Hill Baptist Church is a single story, wood frame Rustic or Park style ecclesiastical building. Its gable roof shelters its front gable plan. Its roof is covered with composition shingles, its walls are clad with fieldstone, and its continuous foundation is cast concrete.

The eastern or front elevation features a central arched, gable roof entrance porch with the entrance door behind. The gable roof sanctuary is virtually symmetrical around the ridge line with the exception of a side entry near the rear or eastern end of the southern elevation. The entire structure is lighted with one-over-one wood sash windows.

The Gravel Hill Baptist Church is in a poor state of repair but has not been altered.