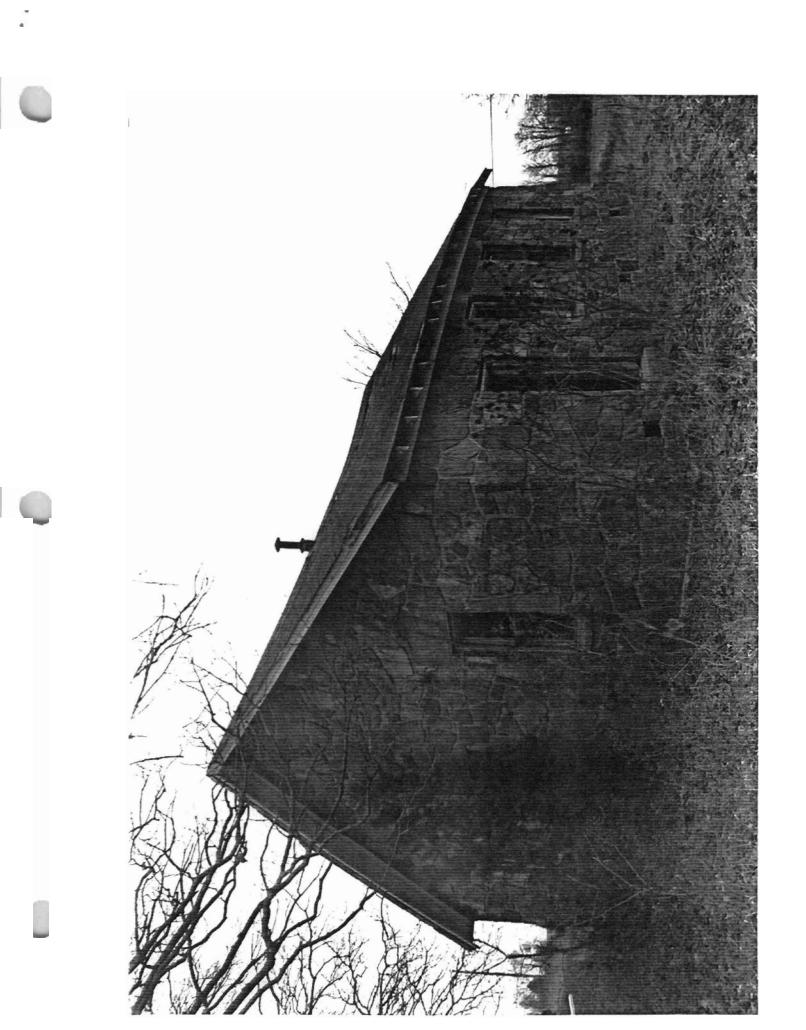

### Description

The Gravel Hill Baptist Church is a single story, wood frame Rustic or Park style ecclesiastical building. Its gable roof shelters its front gable plan. Its roof is covered with composition shingles, its walls are clad with fieldstone, and its continuous foundation is cast concrete.

The eastern or front elevation features a central arched, gable roof entrance porch with the entrance door behind. The gable roof sanctuary is virtually symmetrical around the ridge line with the exception of a side entry near the rear or eastern end of the southern elevation. The entire structure is lighted with one-over-one wood sash windows.

The Gravel Hill Baptist Church is in a poor state of repair but has not been altered.