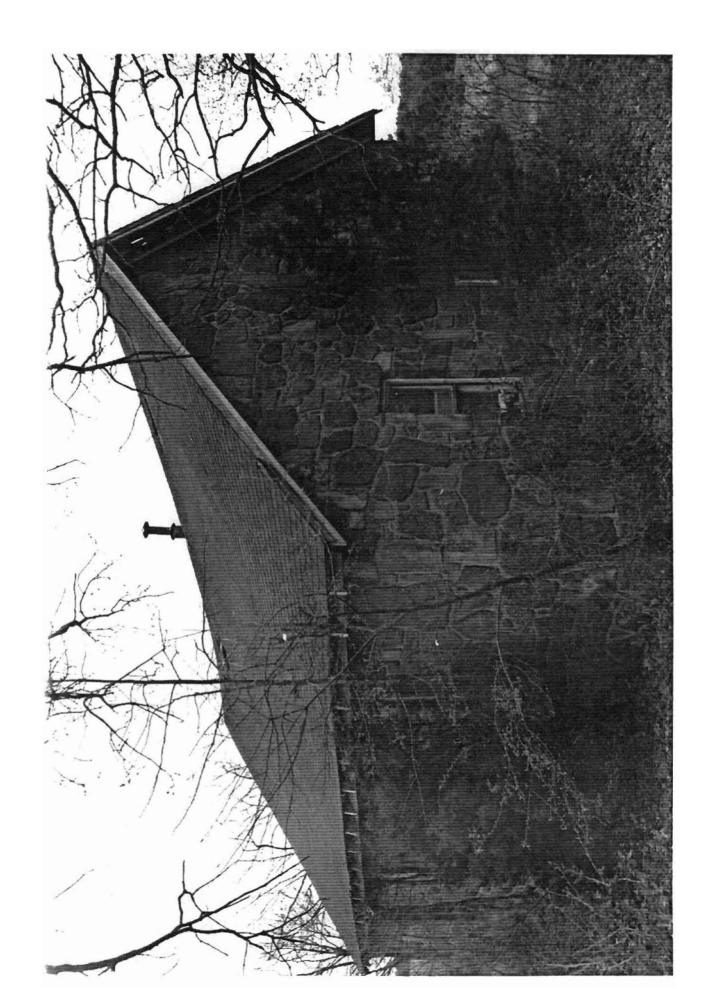

### Description

The Gravel Hill Baptist Church is a single story, wood frame Rustic or Park style ecclesiastical building. Its gable roof shelters its front gable plan. Its roof is covered with composition shingles, its walls are clad with fieldstone, and its continuous foundation is cast concrete.

The eastern or front elevation features a central arched, gable roof entrance porch with the entrance door behind. The gable roof sanctuary is virtually symmetrical around the ridge line with the exception of a side entry near the rear or eastern end of the southern elevation. The entire structure is lighted with one-over-one wood sash windows.

The Gravel Hill Baptist Church is in a poor state of repair but has not been altered.