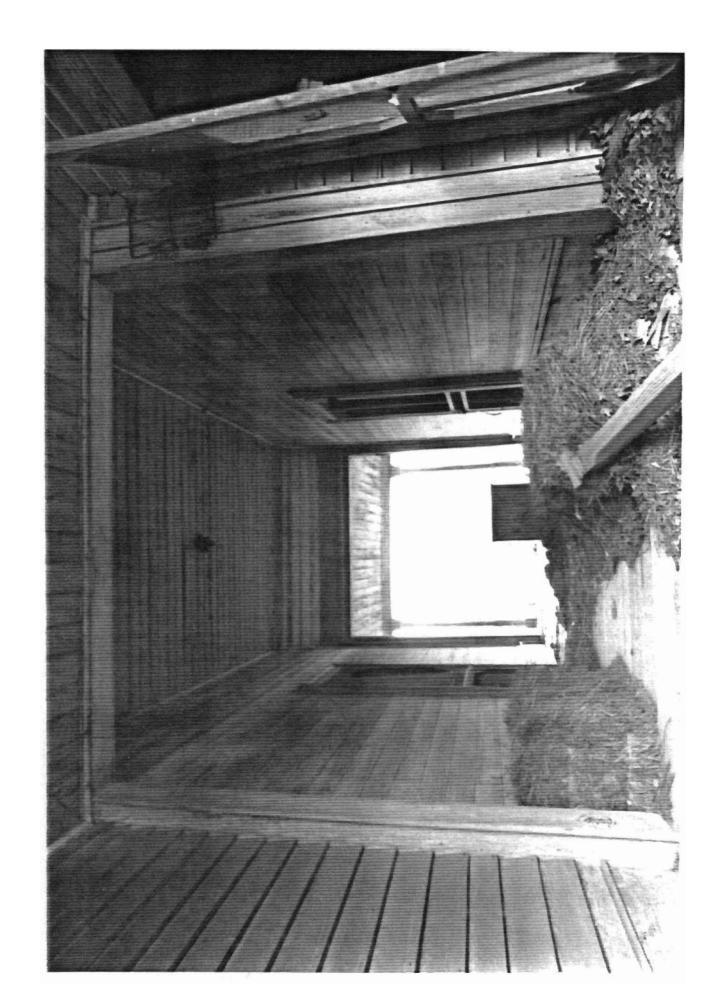

The main, or east, elevation is dominated by a centrally located three bay hipped roof porch. It is supported by chamfered posts that are decorated with simple capitals. The east elevation of both pens are fenestrated with symmetrically placed, four-over-four double-hung wood sash windows. The trot is sheathed with flush boards and entered by a single door from each of the pens. The gable end of the northern pen is terminated by a single shouldered brick chimney. A similarly located chimney is found on the west elevation of the rear ell. This chimney, however, is single shouldered and constructed of cut stone. The building's final chimney is located at the southern edge of the gable peak in the southern pen of the dog trot. This interior chimney is of brick construction.

All three gable ends have gable returns. A single window, similar to the ones found on the east elevation, is located west of the northern pen's chimney. The north elevation of the ell is relieved by a centrally placed door and east of this a four-over-four double-hung wood sash window. Single four-pane, fixed frame windows flank the cut stone chimney on the west elevation of the ell. The ell-shaped staircase leading to the sleeping loft is located in the northwest interior corner of this room. A hipped roof porch originally extended from the south elevation of the ell around to the west elevation of the southern pen of the dog trot. The southern half of this porch, however, has been enclosed. A single window, that has been covered up with corrugated metal, relieves the south elevation of the enclosed porch while a single door exits the north elevation onto the porch. This portion of the porch is supported by chamfered posts similar to ones found on the east elevation. A single door exits the rear ell's south elevation onto the porch; the single window located west of this door has been covered with corrugated metal.