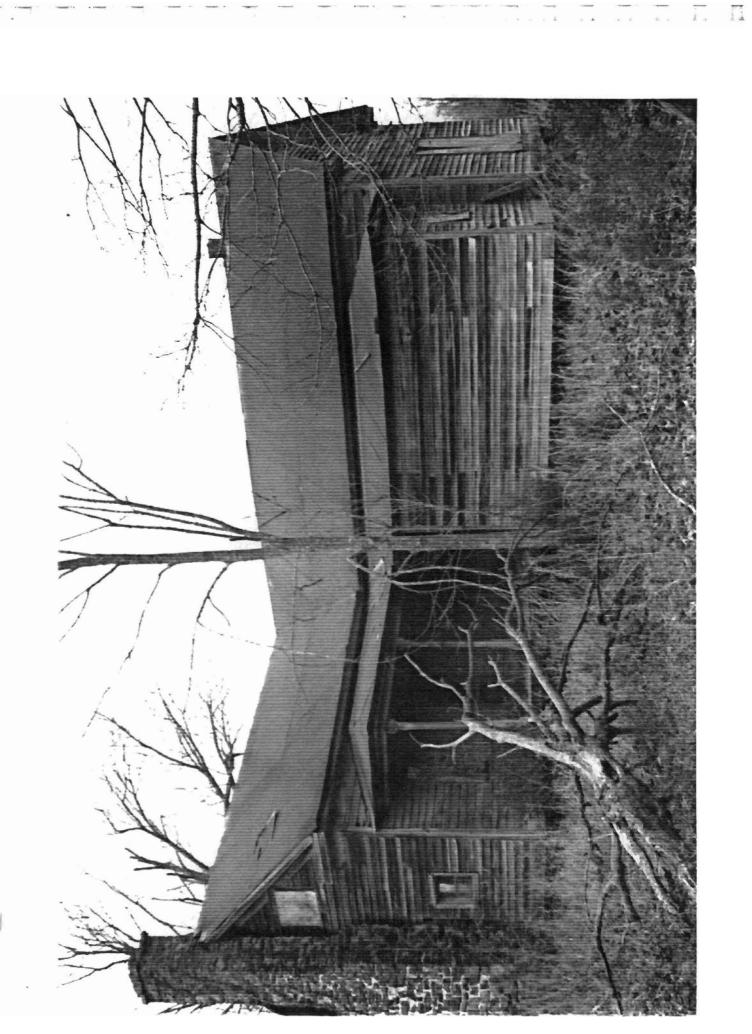

### Description

During the Railroad Era (1870-1914) in White County a variety of vernacular houses were constructed. They were also built out of a variety of materials. Intact surviving examples from this period, however, are somewhat limited. The Gray House is a fine example of a one and one-half story, frame dog trot with an original rear ell. It has a corrugated metal gabled roof, walls are clad with weatherboard, and the entire structure rests on a stone pier foundation. The building was constructed c. 1875, and has had only minor alterations. It is currently unoccupied and in fair condition.

All three gable ends have gable returns. A single window, similar to the ones found on the east elevation, is located west of the northern pen's chimney. The north elevation of the ell is relieved by a centrally placed door and east of this a four-over-four double-hung wood sash window. Single four-pane, fixed frame windows flank the cut stone chimney on the west elevation of the ell. The ell-shaped staircase leading to the sleeping loft is located in the northwest interior corner of this room. A hipped roof porch originally extended from the south elevation of the ell around to the west elevation of the southern pen of the dog trot. The southern half of this porch, however, has been enclosed. A single window, that has been covered up with corrugated metal, relieves the south elevation of the enclosed porch while a single door exits the north elevation onto the porch. This portion of the porch is supported by chamfered posts similar to ones found on the east elevation. A single door exits the rear ell's south elevation onto the porch; the single window located west of this door has been covered with corrugated metal.