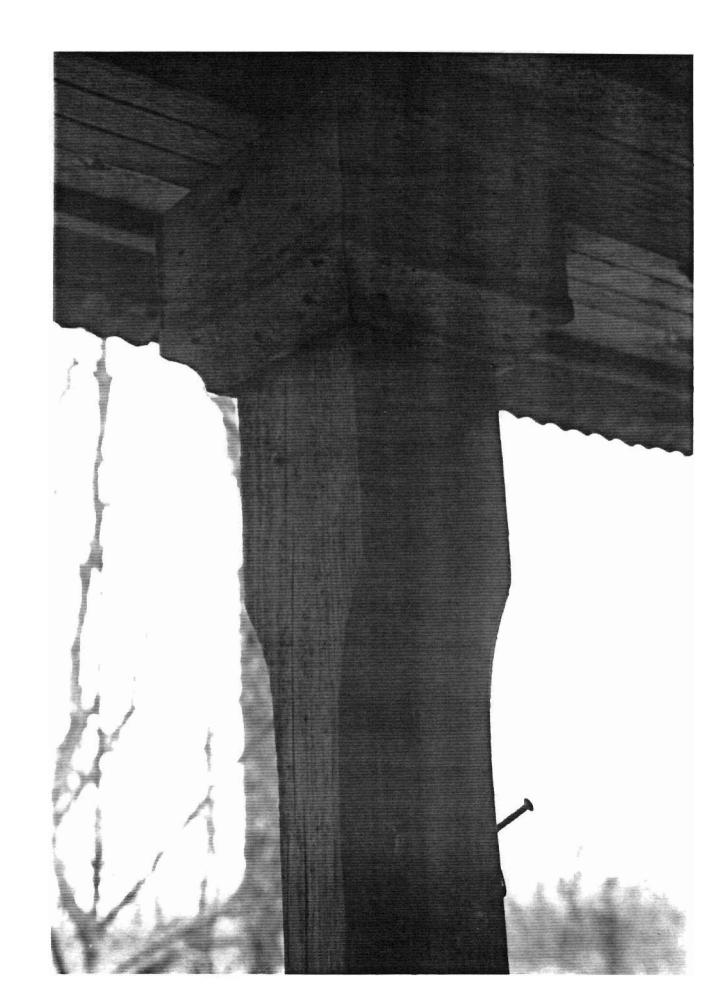

The main, or east, elevation is dominated by a centrally located three bay hipped roof porch. It is supported by chamfered posts that are decorated with simple capitals. The east elevation of both pens are fenestrated with symmetrically placed, four-over-four double-hung wood sash windows. The trot is sheathed with flush boards and entered by a single door from each of the pens. The gable end of the northern pen is terminated by a single shouldered brick chimney. A similarly located chimney is found on the west elevation of the rear ell. This chimney, however, is single shouldered and constructed of cut stone. The building's final chimney is located at the southern edge of the gable peak in the southern pen of the dog trot. This interior chimney is of brick construction.