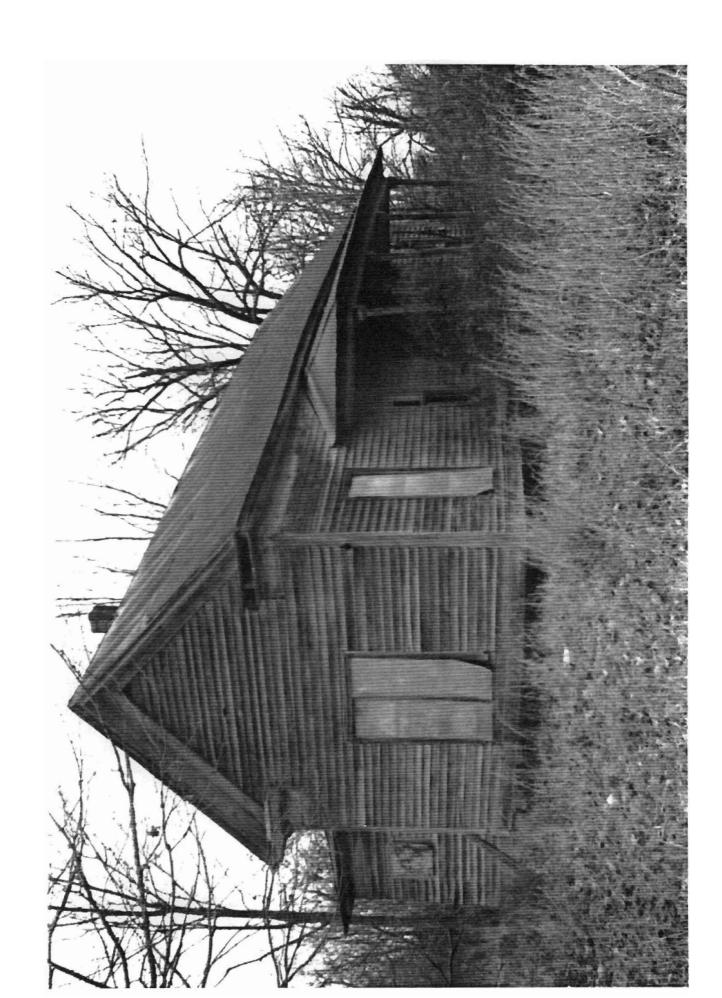

### Description

During the Railroad Era (1870-1914) in White County a variety of vernacular houses were constructed. They were also built out of a variety of materials. Intact surviving examples from this period, however, are somewhat limited. The Gray House is a fine example of a one and one-half story, frame dog trot with an original rear ell. It has a corrugated metal gabled roof, walls are clad with weatherboard, and the entire structure rests on a stone pier foundation. The building was constructed c. 1875, and has had only minor alterations. It is currently unoccupied and in fair condition.

The main, or east, elevation is dominated by a centrally located three bay hipped roof porch. It is supported by chamfered posts that are decorated with simple capitals. The east elevation of both pens are fenestrated with symmetrically placed, four-over-four double-hung wood sash windows. The trot is sheathed with flush boards and entered by a single door from each of the pens. The gable end of the northern pen is terminated by a single shouldered brick chimney. A similarly located chimney is found on the west elevation of the rear ell. This chimney, however, is single shouldered and constructed of cut stone. The building's final chimney is located at the southern edge of the gable peak in the southern pen of the dog trot. This interior chimney is of brick construction.