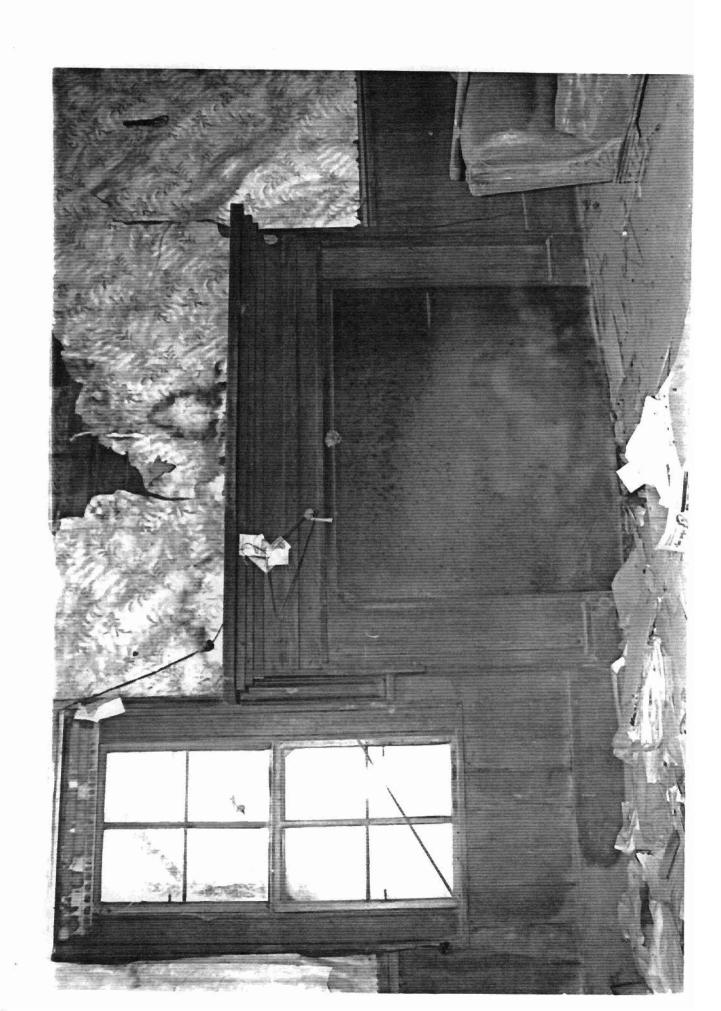

All three gable ends have gable returns. A single window, similar to the ones found on the east elevation, is located west of the northern pen's chimney. The north elevation of the ell is relieved by a centrally placed door and east of this a four-over-four double-hung wood sash window. Single four-pane, fixed frame windows flank the cut stone chimney on the west elevation of the ell. The ell-shaped staircase leading to the sleeping loft is located in the northwest interior corner of this room. A hipped roof porch originally extended from the south elevation of the ell around to the west elevation of the southern pen of the dog trot. The southern half of this porch, however, has been enclosed. A single window, that has been covered up with corrugated metal, relieves the south elevation of the enclosed porch while a single door exits the north elevation onto the porch. This portion of the porch is supported by chamfered posts similar to ones found on the east elevation. A single door exits the rear ell's south elevation onto the porch; the single window located west of this door has been covered with corrugated metal.