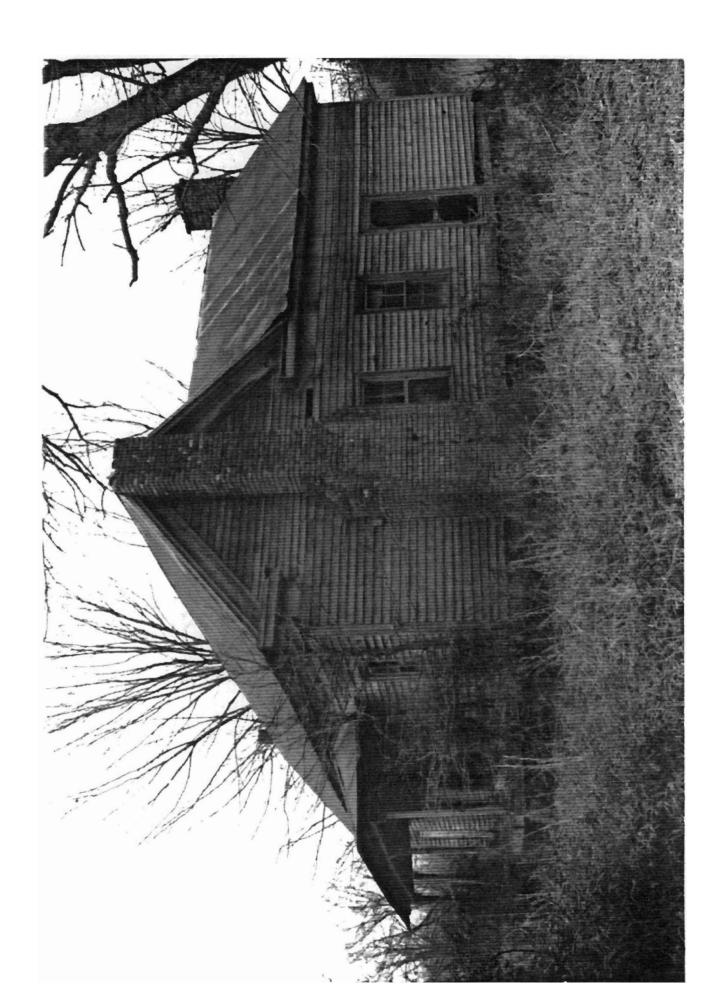

### Description

During the Railroad Era (1870-1914) in White County a variety of vernacular houses were constructed. They were also built out of a variety of materials. Intact surviving examples from this period, however, are somewhat limited. The Gray House is a fine example of a one and one-half story, frame dog trot with an original rear ell. It has a corrugated metal gabled roof, walls are clad with weatherboard, and the entire structure rests on a stone pier foundation. The building was constructed c. 1875, and has had only minor alterations. It is currently unoccupied and in fair condition.

The main, or east, elevation is dominated by a centrally located three bay hipped roof porch. It is supported by chamfered posts that are decorated with simple capitals. The east elevation of both pens are fenestrated with symmetrically placed, four-over-four double-hung wood sash windows. The trot is sheathed with flush boards and entered by a single door from each of the pens. The gable end of the northern pen is terminated by a single shouldered brick chimney. A similarly located chimney is found on the west elevation of the rear ell. This chimney, however, is single shouldered and constructed of cut stone. The building's final chimney is located at the southern edge of the gable peak in the southern pen of the dog trot. This interior chimney is of brick construction.