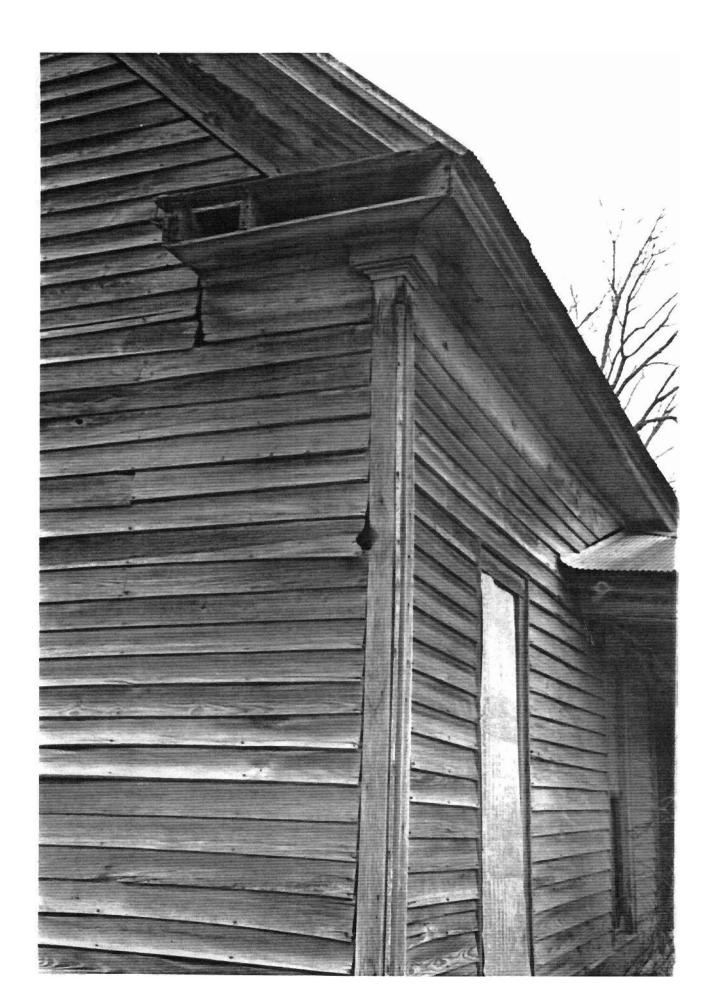

The main, or east, elevation is dominated by a centrally located three bay hipped roof porch. It is supported by chamfered posts that are decorated with simple capitals. The east elevation of both pens are fenestrated with symmetrically placed, four-over-four double-hung wood sash windows. The trot is sheathed with flush boards and entered by a single door from each of the pens. The gable end of the northern pen is terminated by a single shouldered brick chimney. A similarly located chimney is found on the west elevation of the rear ell. This chimney, however, is single shouldered and constructed of cut stone. The building's final chimney is located at the southern edge of the gable peak in the southern pen of the dog trot. This interior chimney is of brick construction.

All three gable ends have gable returns. A single window, similar to the ones found on the east elevation, is located west of the northern pen's chimney. The north elevation of the ell is relieved by a centrally placed door and east of this a four-over-four double-hung wood sash window. Single four-pane, fixed frame windows flank the cut stone chimney on the west elevation of the ell. The ell-shaped staircase leading to the sleeping loft is located in the northwest interior corner of this room. A hipped roof porch originally extended from the south elevation of the ell around to the west elevation of the southern pen of the dog trot. The southern half of this porch, however, has been enclosed. A single window, that has been covered up with corrugated metal, relieves the south elevation of the enclosed porch while a single door exits the north elevation onto the porch. This portion of the porch is supported by chamfered posts similar to ones found on the east elevation. A single door exits the rear ell's south elevation onto the porch; the single window located west of this door has been covered with corrugated metal.