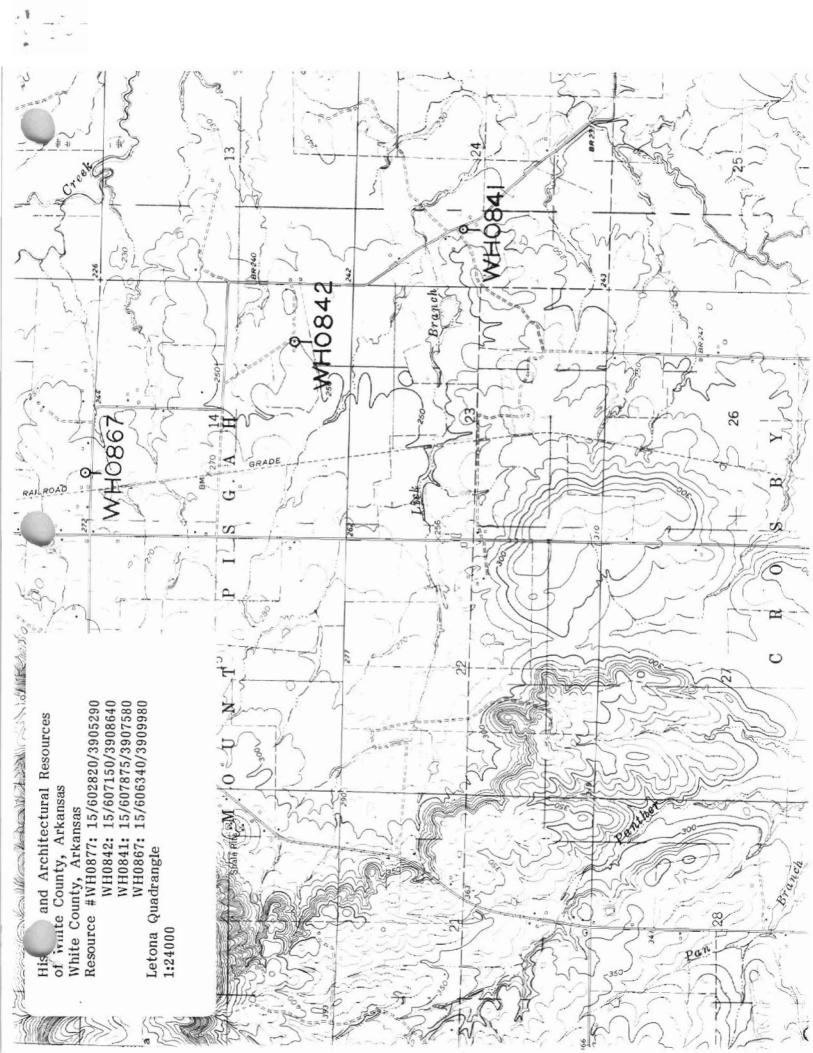

**UTM References:** 

A 15/607875/3907580

### Verbal Boundary Description:

Beginning at the point formed by the intersection of a line running along the western edge of County Road 46 with a perpendicular line running parallel to the northern elevation of the house and located 50 feet to the north thereof, proceed westerly along said line for a distance of approximately 200 feet to the point formed by its intersection with a perpendicular line running parallel to the western elevation of the associated wellhouse/smokehouse; thence proceed southerly along said line for a distance of approximately 200 feet to a point formed by its intersection with a perpendicular line running parallel to the southern elevation of the wellhouse/smokehouse; thence proceed easterly for a distance of approximately 200 feet along said line to its intersection with a perpendicular line running along the western edge of County Road 46; thence proceed northerly for a distance of approximately 200 feet along said line to the point of beginning.