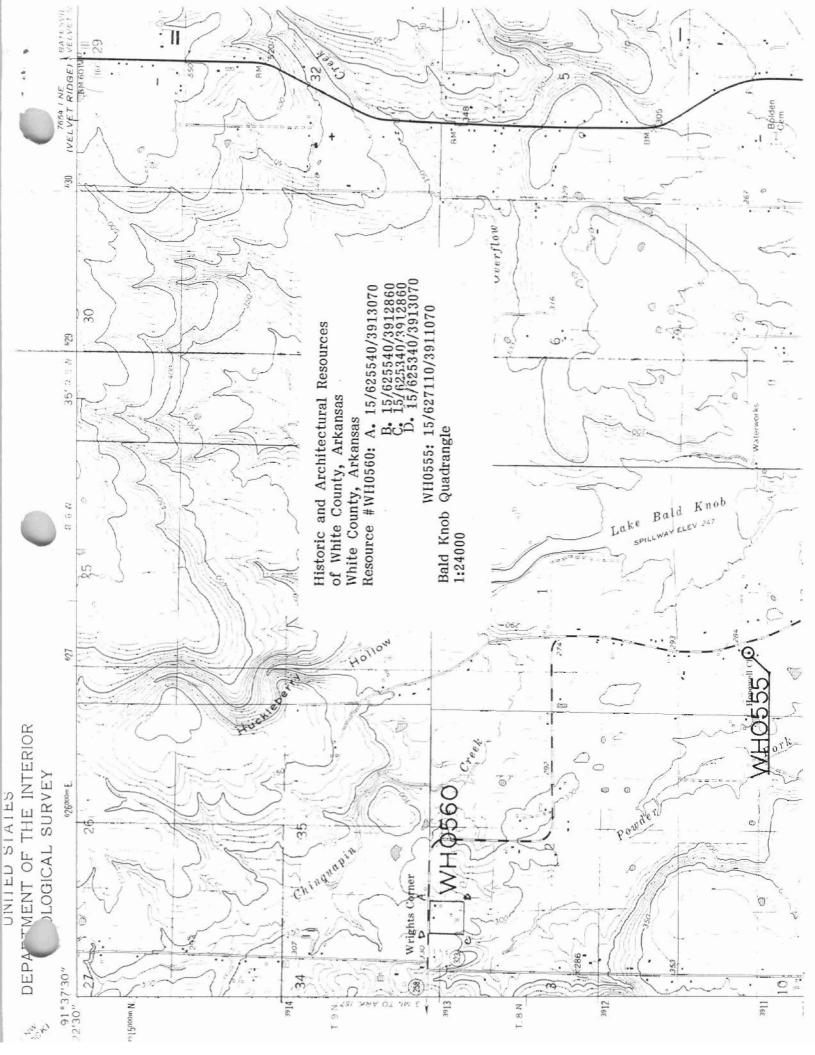

### Verbal Boundary Description:

Beginning at a point formed by the intersection of a line running along the western edge of State Highway 258 with a perpendicular line running parallel to the northern elevation of the building and located approximately 50 feet to the north thereof, proceed westerly along said line for a distance of approximately 200 feet to a point formed by its intersection with a perpendicular line running parallel to the western elevation of the building; thence proceed southerly for a distance of approximately 200 feet along said line to a point formed by its intersection with a perpendicular line running parallel to the southern elevation of the building; thence proceed easterly along said line for a distance of approximately 200 feet to a point formed by its intersection with a perpendicular line running parallel to the western edge of State Highway 258; thence proceed northerly along said line for a distance of approximately 200 feet to the point of beginning.

### Boundary Justification:

The original lot has been subdivided during the non-historic period, resulting in an indefinite current lot boundary; therefore, this boundary includes all the property historically associated with this resource that retains its integrity.