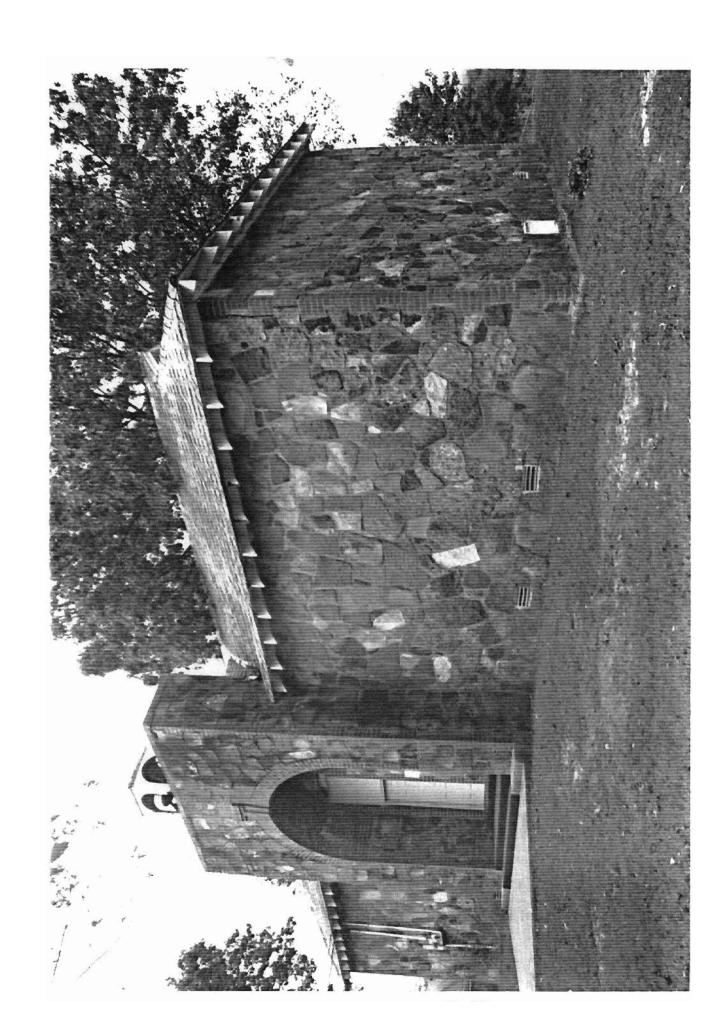

The former school's exterior is embellished with many elements common to Works Progress Administration structures. For example, its rectangular, one-story plan is constructed of native stone, and there is a one-bay, central front porch with a flat, parapeted roof and arched entry on the front (east) elevation. The gable-on-hip roof is low-pitched with a wide eave overhang and exposed rafters. As with other federally funded designs, these details borrow heavily from earlier Craftsman and Prairie styles. An aluminum-sided, gable-roof addition exists on the southwest elevation, and the upper half of the rear (west) elevation has been filled in with aluminum siding and windows. There is concrete infill on one side of the arched entry and a new paneled door on the other, which replace the structure's original double doors.

Despite these alterations to the windows and doors, there are several unique design elements remaining on the building, such as an original gable-roofed belfry perched on top of the porch's flat, parapeted roof. In addition, brick quoins highlight each external corner of the structure and surround the openings around the arch and the doorways. The gable-on-hip roof on the main building has a slate covering and there is a continuous cast concrete foundation.