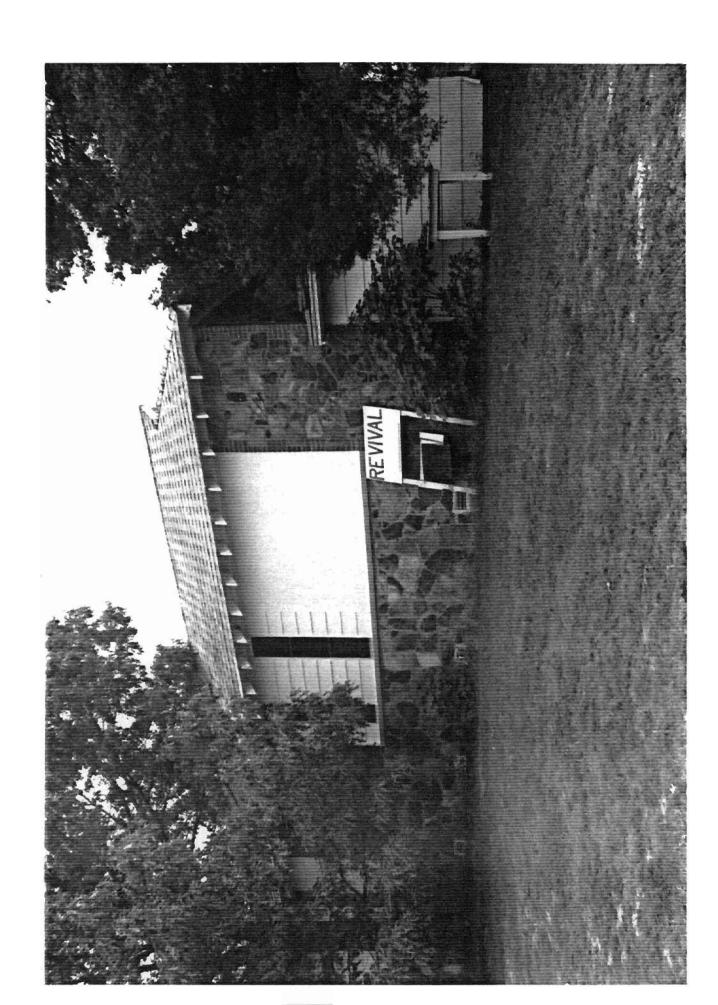

### Description

Located in a small White County community near Bald Knob, the Hopewell School building has specific features that identify it as one of several federally funded institutional structures in the county dating from the late 1930's. It is now used as the meeting place for the Hopewell Community Church. Although it has undergone some additions and alterations, the building is intact and in good condition. Its setting in a rural, tree-shaded area near the highway includes a small well on the southeast corner of the property.

The former school's exterior is embellished with many elements common to Works Progress Administration structures. For example, its rectangular, one-story plan is constructed of native stone, and there is a one-bay, central front porch with a flat, parapeted roof and arched entry on the front (east) elevation. The gable-on-hip roof is low-pitched with a wide eave overhang and exposed rafters. As with other federally funded designs, these details borrow heavily from earlier Craftsman and Prairie styles. An aluminum-sided, gable-roof addition exists on the southwest elevation, and the upper half of the rear (west) elevation has been filled in with aluminum siding and windows. There is concrete infill on one side of the arched entry and a new paneled door on the other, which replace the structure's original double doors.

Despite these alterations to the windows and doors, there are several unique design elements remaining on the building, such as an original gable-roofed belfry perched on top of the porch's flat, parapeted roof. In addition, brick quoins highlight each external corner of the structure and surround the openings around the arch and the doorways. The gable-on-hip roof on the main building has a slate covering and there is a continuous cast concrete foundation.