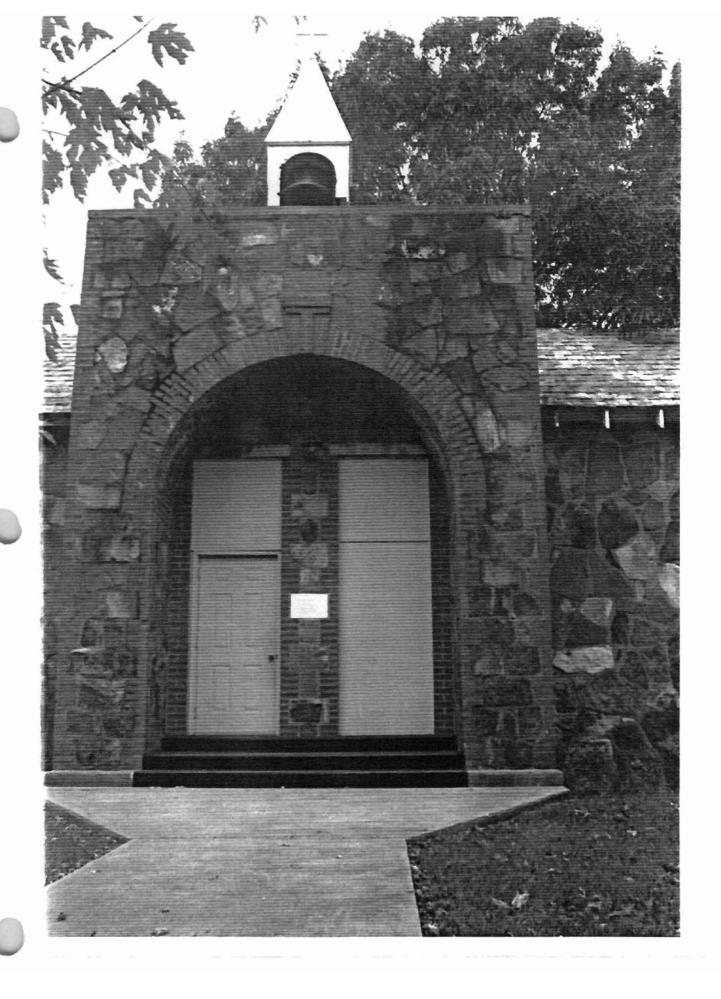

### Description

Located in a small White County community near Bald Knob, the Hopewell School building has specific features that identify it as one of several federally funded institutional structures in the county dating from the late 1930's. It is now used as the meeting place for the Hopewell Community Church. Although it has undergone some additions and alterations, the building is intact and in good condition. Its setting in a rural, tree-shaded area near the highway includes a small well on the southeast corner of the property.

The former school's exterior is embellished with many elements common to Works Progress Administration structures. For example, its rectangular, one-story plan is constructed of native stone, and there is a one-bay, central front porch with a flat, parapeted roof and arched entry on the front (east) elevation. The gable-on-hip roof is low-pitched with a wide eave overhang and exposed rafters. As with other federally funded designs, these details borrow heavily from earlier Craftsman and Prairie styles. An aluminum-sided, gable-roof addition exists on the southwest elevation, and the upper half of the rear (west) elevation has been filled in with aluminum siding and windows. There is concrete infill on one side of the arched entry and a new paneled door on the other, which replace the structure's original double doors.

Despite these alterations to the windows and doors, there are several unique design elements remaining on the building, such as an original gable-roofed belfry perched on top of the porch's flat, parapeted roof. In addition, brick quoins highlight each external corner of the structure and surround the openings around the arch and the doorways. The gable-on-hip roof on the main building has a slate covering and there is a continuous cast concrete foundation.