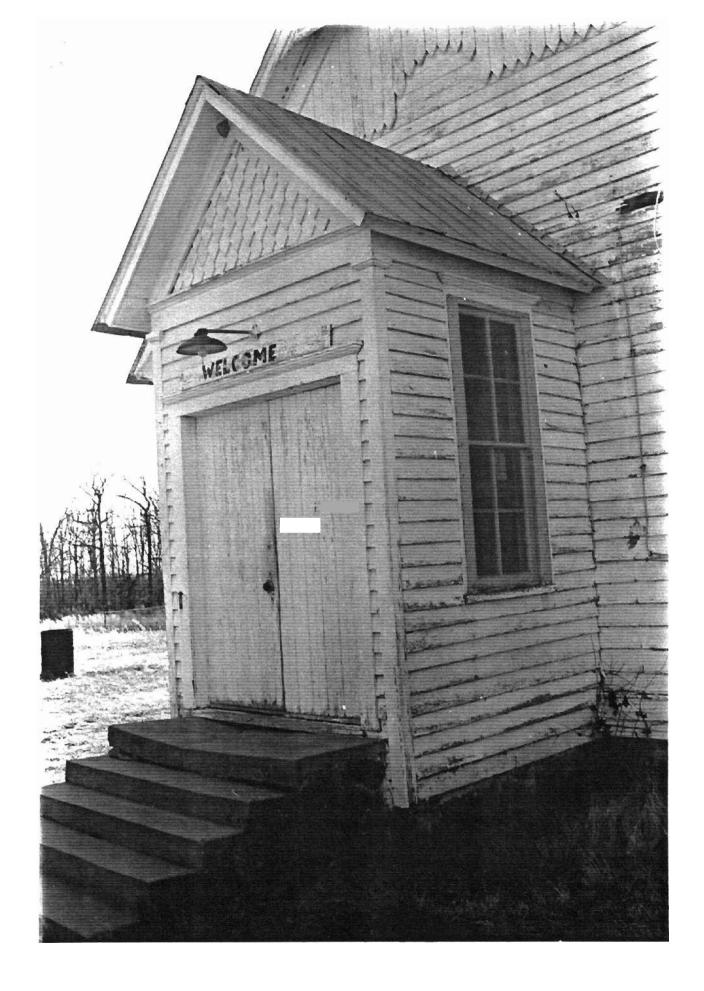

f the building; thence proceed easterly along said line for a distance of approximately 200 feet to a point formed by its intersection with a perpendicular line running parallel to the eastern elevation of the church; thence proceed northerly for a distance of approximately 200 feet along said line to a point formed by its intersection with a perpendicular line running along the southern edge of State Highway 36; thence proceed westerly for a distance of approximately 200 feet along said line to the point of beginning.

### Boundary Justification:

The original lot has been subdivided during the non-historic period, resulting in an indefinite current lot boundary; therefore, this boundary includes all the property historically associated with this resource that retains its integrity.