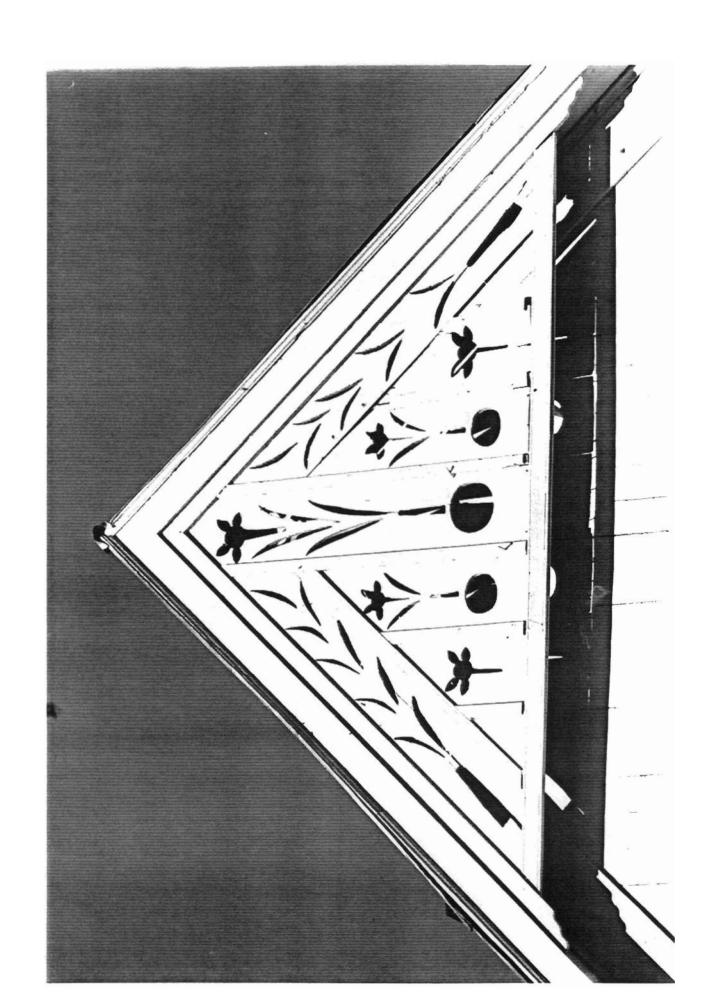

e building; thence proceed easterly along said line for a distance of approximately 200 feet to a point formed by its intersection with a perpendicular line running parallel to the eastern elevation of the church; thence proceed northerly for a distance of approximately 200 feet along said line to a point formed by its intersection with a perpendicular line running along the southern edge of State Highway 36; thence proceed westerly for a distance of approximately 200 feet along said line to the point of beginning.

### Boundary Justification:

The original lot has been subdivided during the non-historic period, resulting in an indefinite current lot boundary; therefore, this boundary includes all the property historically associated with this resource that retains its integrity.