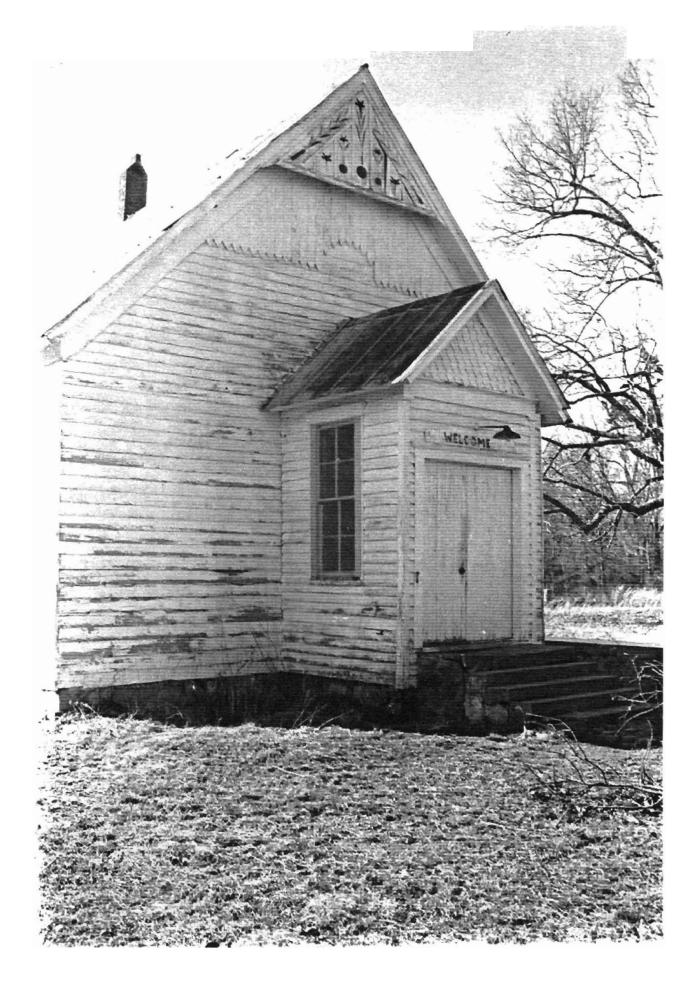

on of the building; thence proceed easterly along said line for a distance of approximately 200 feet to a point formed by its intersection with a perpendicular line running parallel to the eastern elevation of the church; thence proceed northerly for a distance of approximately 200 feet along said line to a point formed by its intersection with a perpendicular line running along the southern edge of State Highway 36; thence proceed westerly for a distance of approximately 200 feet along said line to the point of beginning.

### Boundary Justification:

The original lot has been subdivided during the non-historic period, resulting in an indefinite current lot boundary; therefore, this boundary includes all the property historically associated with this resource that retains its integrity.