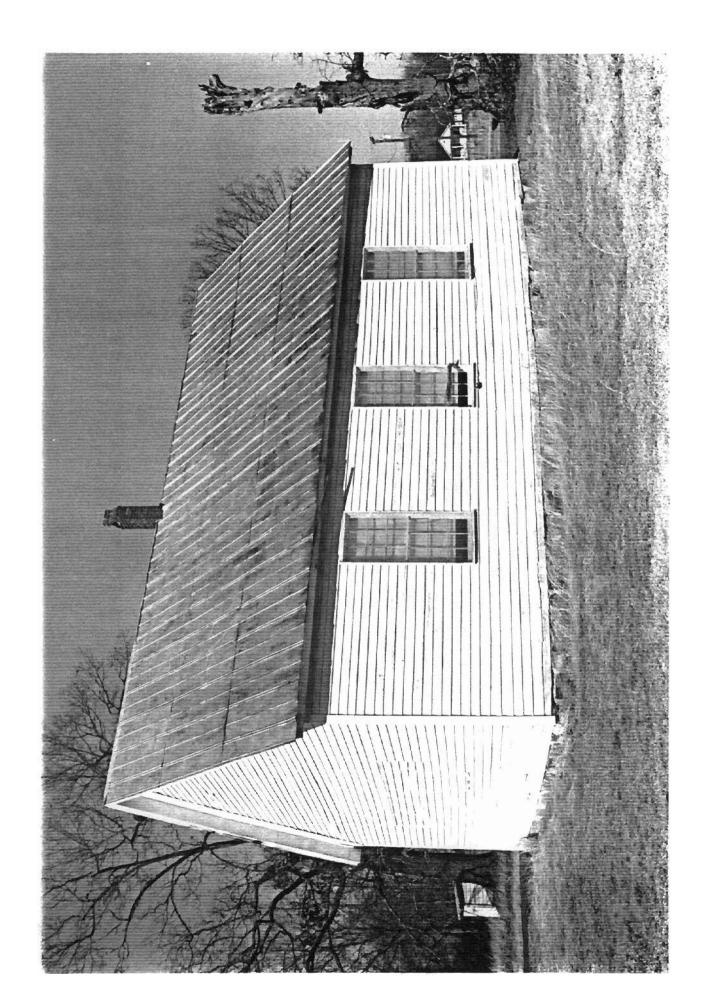

of the building; thence proceed easterly along said line for a distance of approximately 200 feet to a point formed by its intersection with a perpendicular line running parallel to the eastern elevation of the church; thence proceed northerly for a distance of approximately 200 feet along said line to a point formed by its intersection with a perpendicular line running along the southern edge of State Highway 36; thence proceed westerly for a distance of approximately 200 feet along said line to the point of beginning.

### Boundary Justification:

The original lot has been subdivided during the non-historic period, resulting in an indefinite current lot boundary; therefore, this boundary includes all the property historically associated with this resource that retains its integrity.