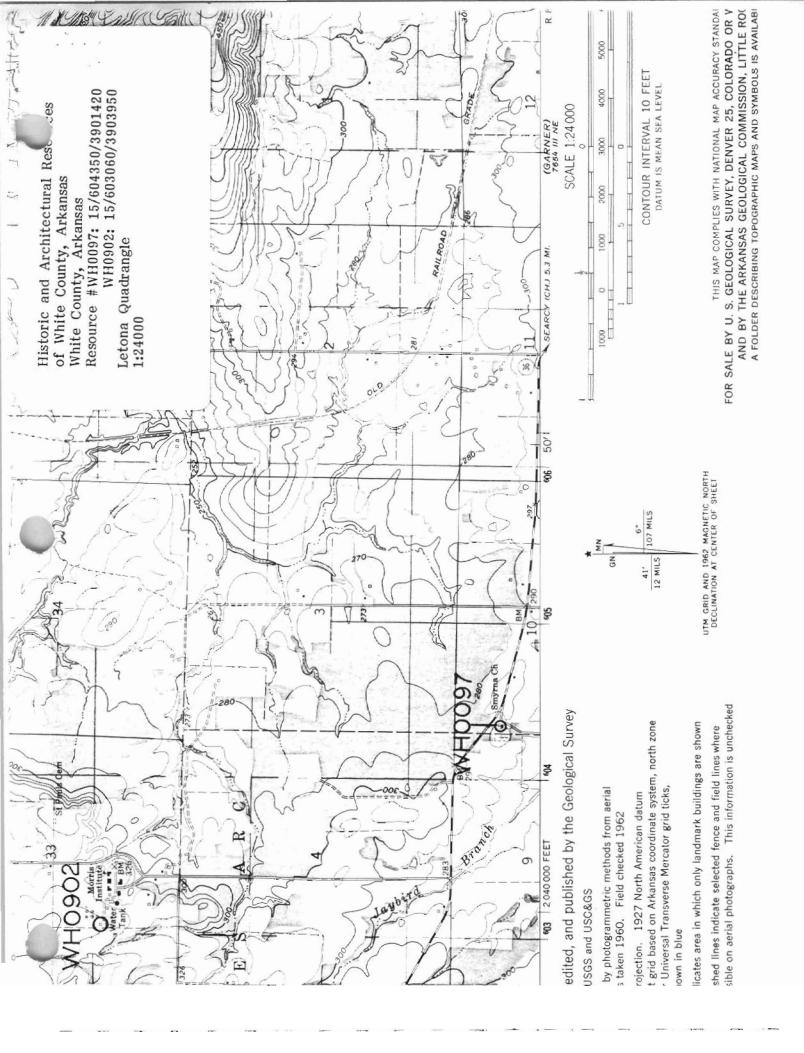

building; thence proceed easterly along said line for a distance of approximately 200 feet to a point formed by its intersection with a perpendicular line running parallel to the eastern elevation of the church; thence proceed northerly for a distance of approximately 200 feet along said line to a point formed by its intersection with a perpendicular line running along the southern edge of State Highway 36; thence proceed westerly for a distance of approximately 200 feet along said line to the point of beginning.

### Boundary Justification:

The original lot has been subdivided during the non-historic period, resulting in an indefinite current lot boundary; therefore, this boundary includes all the property historically associated with this resource that retains its integrity.