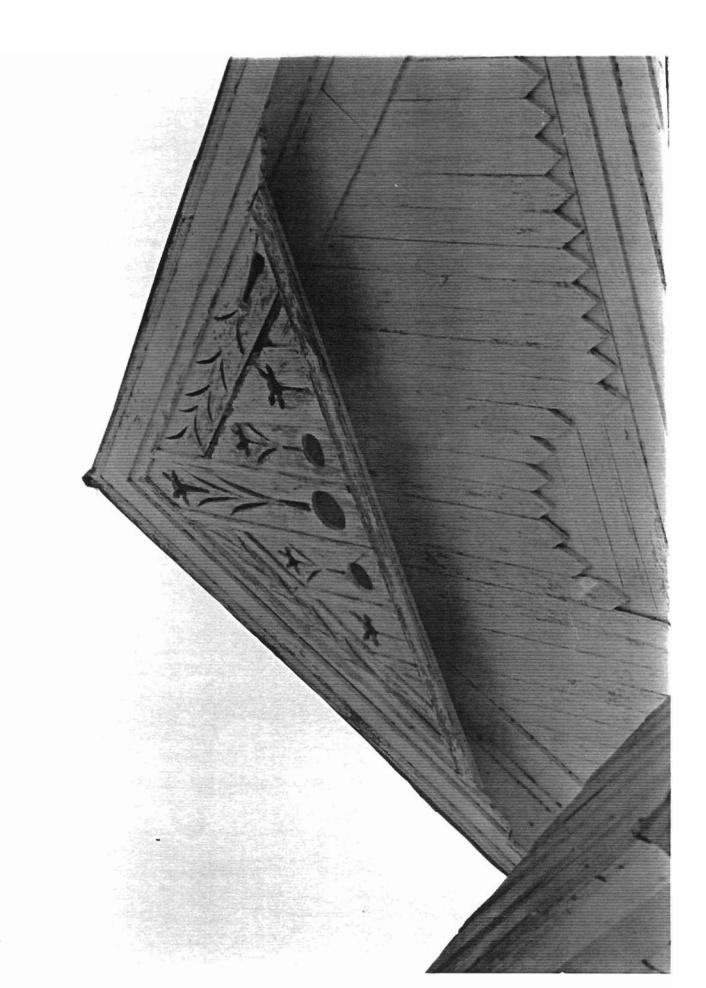

the building; thence proceed easterly along said line for a distance of approximately 200 feet to a point formed by its intersection with a perpendicular line running parallel to the eastern elevation of the church; thence proceed northerly for a distance of approximately 200 feet along said line to a point formed by its intersection with a perpendicular line running along the southern edge of State Highway 36; thence proceed westerly for a distance of approximately 200 feet along said line to the point of beginning.

### Boundary Justification:

The original lot has been subdivided during the non-historic period, resulting in an indefinite current lot boundary; therefore, this boundary includes all the property historically associated with this resource that retains its integrity.