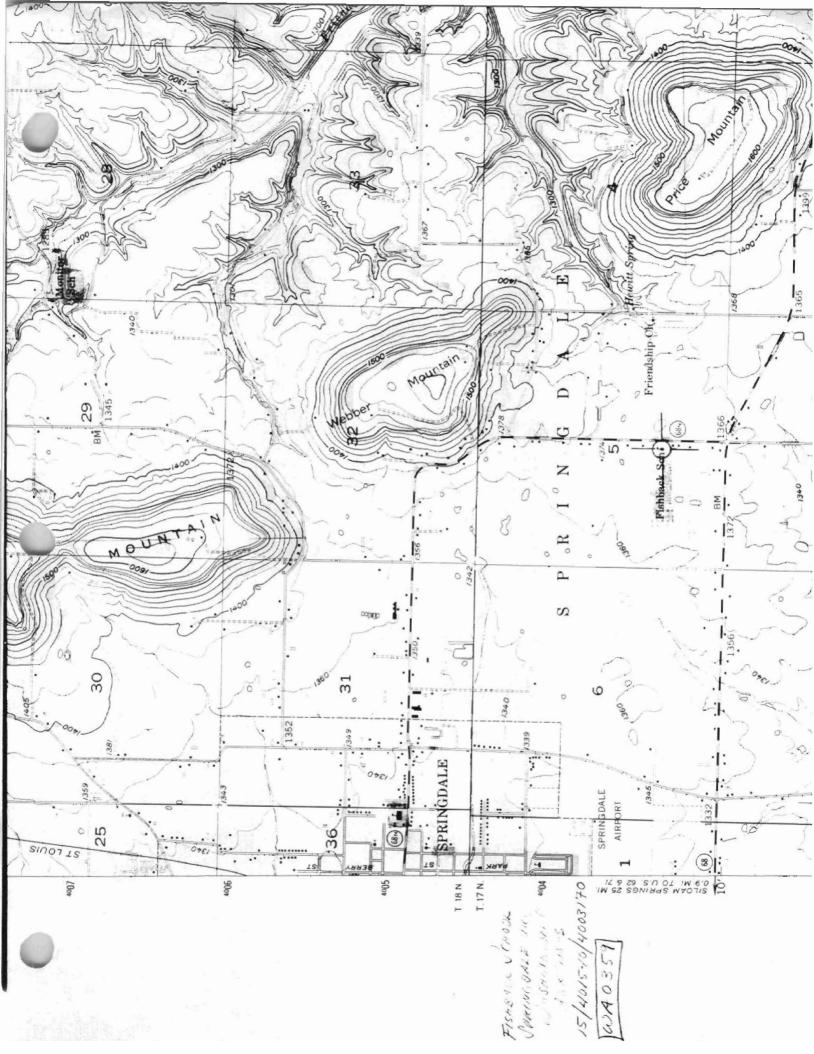

State significance of property, and justify criteria, criteria considerations, and areas and periods of significance noted above.

X See continuation sheet.

| ######################################                                                                                                                                                                                                                                                                                                                                                                                                                                                                                                                                                                                                                                                                                                                                                                                                                                            |
|-----------------------------------------------------------------------------------------------------------------------------------------------------------------------------------------------------------------------------------------------------------------------------------------------------------------------------------------------------------------------------------------------------------------------------------------------------------------------------------------------------------------------------------------------------------------------------------------------------------------------------------------------------------------------------------------------------------------------------------------------------------------------------------------------------------------------------------------------------------------------------------|
| 9. Major Bibliographical References                                                                                                                                                                                                                                                                                                                                                                                                                                                                                                                                                                                                                                                                                                                                                                                                                                               |
| See "Public Schools in the Arkansas Ozarks, 1920-1940" Multiple Property Form, Section H.                                                                                                                                                                                                                                                                                                                                                                                                                                                                                                                                                                                                                                                                                                                                                                                         |
| See continuation sheet.                                                                                                                                                                                                                                                                                                                                                                                                                                                                                                                                                                                                                                                                                                                                                                                                                                                           |
| Previous documentation on file (NPS):                                                                                                                                                                                                                                                                                                                                                                                                                                                                                                                                                                                                                                                                                                                                                                                                                                             |
| <pre>preliminary determination of individual listing (36 CFR 67) has been     requested. previously listed in the National Register previously determined eligible by the National Register</pre>                                                                                                                                                                                                                                                                                                                                                                                                                                                                                                                                                                                                                                                                                 |
| designated a National Historic Landmark recorded by Historic American Buildings Survey # recorded by Historic American Engineering Record #                                                                                                                                                                                                                                                                                                                                                                                                                                                                                                                                                                                                                                                                                                                                       |
| Primary Location of Additional Data:                                                                                                                                                                                                                                                                                                                                                                                                                                                                                                                                                                                                                                                                                                                                                                                                                                              |
| X State historic preservation office Other state agency Federal agency Local government University Other Specify Repository:                                                                                                                                                                                                                                                                                                                                                                                                                                                                                                                                                                                                                                                                                                                                                      |
| 10. Geographical Data                                                                                                                                                                                                                                                                                                                                                                                                                                                                                                                                                                                                                                                                                                                                                                                                                                                             |
| Acreage of Property: <u>Less than one</u>                                                                                                                                                                                                                                                                                                                                                                                                                                                                                                                                                                                                                                                                                                                                                                                                                                         |
| UTM References: Zone Easting Northing Zone Easting Northing                                                                                                                                                                                                                                                                                                                                                                                                                                                                                                                                                                                                                                                                                                                                                                                                                       |
| A 15 401540 4003170 B                                                                                                                                                                                                                                                                                                                                                                                                                                                                                                                                                                                                                                                                                                                                                                                                                                                             |
| See continuation sheet.                                                                                                                                                                                                                                                                                                                                                                                                                                                                                                                                                                                                                                                                                                                                                                                                                                                           |
| Verbal Boundary Description: See continuation sheet.                                                                                                                                                                                                                                                                                                                                                                                                                                                                                                                                                                                                                                                                                                                                                                                                                              |
| Beginning at a point located on the western edge of State Highway 68N formed by its intersection with a perpendicular line running parallel to the school's northern elevation and located 50 feet to the north thereof, proceed along said line for a distance of approximately 200 feet to its intersection with a perpendicular line running parallel to the school's western elevation; thence proceed southerly along said line for a distance of approximately 200 feet to its intersection with a perpendicular line running parallel to the school's southern elevation; thence proceed easterly along said line for a distance of approximately 200 feet to its intersection with a perpendicular line running along the western edge of State Highway 68N; thence proceed northerly along said line for a distance of approximately 200 feet to the point of beginning. |
| Boundary Justification: See continuation sheet.                                                                                                                                                                                                                                                                                                                                                                                                                                                                                                                                                                                                                                                                                                                                                                                                                                   |
| This boundary includes both the historic resource and all the surrounding property known to have been historically associated therewith that retains its integrity.                                                                                                                                                                                                                                                                                                                                                                                                                                                                                                                                                                                                                                                                                                               |