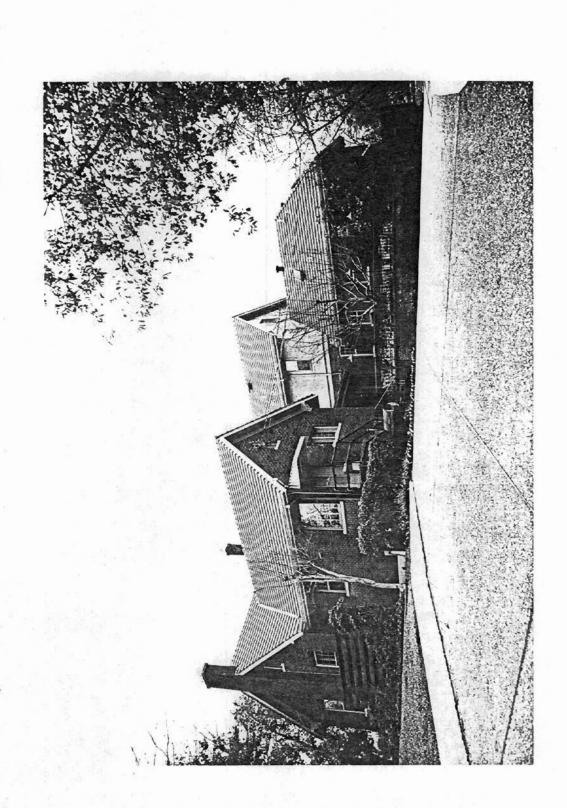

#### ELABORATION

Situated on a six acre lot landscaped by Meuller of Memphis, the Murphy House was designed in the Tudor Revival Style by Charles L. Thompson. A dominant feature of the landscape is a circular drive to the south of the house that passes through a porte-cochere and surrounds a small formally landscaped area. Bounding the front of the property is a wrought iron fence broken by brick columns with double iron gates. The plan of the Murphy House is asymmetrical, as are each of the elevations. The irregular roofline is achieved by a large roof, gabled at one end and hipped at the other, with nine gabled projections and a rear wing with hipped roof. all of which are covered with tile. Of hollow tile construction, the house has a predominantly red brick veneer laid in common bond, with several gable ends and portions of the second floor covered with halftimbered stucco. The window sills, main entrance trim and chimney caps are of dressed Bedford limestone. The front (east) elevation has a long roof slope punctured by a wide central chimney, a common Tudor Revival feature, that intersects a dormer. A one-story gabled wing with exterior end chimney extends from the north end, balanced on the south by the gabled porte-cochere. A one-story off-center gabled entrance with arched opening projects from the wall, and intersects with a two-story projection to the right. The front door is paneled wood with glass lights above. A one-story gabled projection with an inset arch of stone above the windows extends from the south corner. The overhanging eaves are supported by large wood brackets. Both casement and double-hung windows are found throughout the house. As mentioned, each side elevation has a one-story gabled projection. The east side elevation consists of two full height gable ends, from which extends the porte-cochere. Two gabled wings, one with a hipped roof extension, project from the rear. Between the bedroom and kitchen wings is a slate terrace with an iron railing. Also on the rear is a sleeping porch with triple hung windows.

A three car garage, separate from the house, is constructed of the red brick. Originally the grounds included a chicken yard and a barn. Located to the rear of the house are a pool and tennis court.