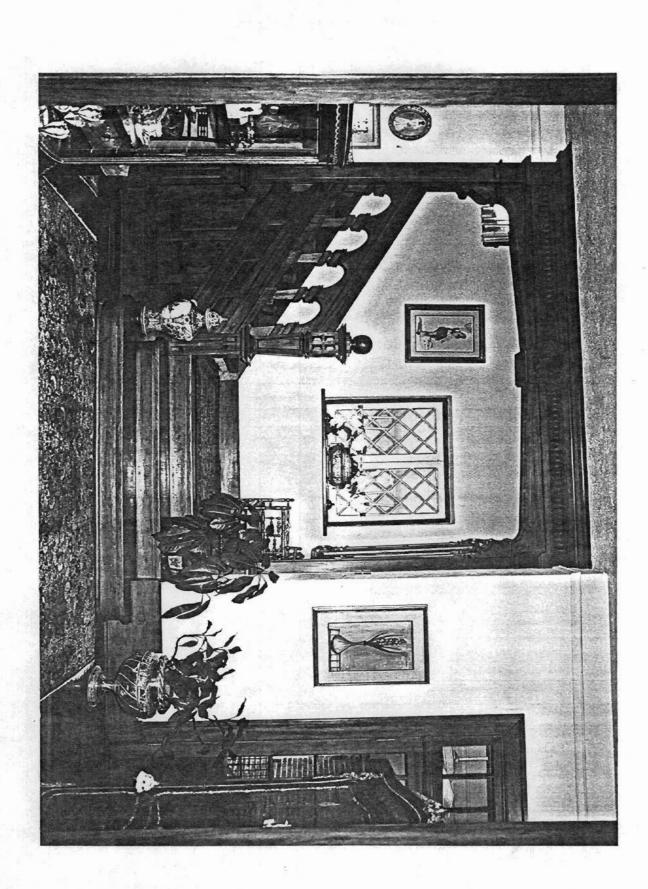

The Tudor Style is represented in many interior details, notably the staircase, fireplace mantels and bookshelves. The staircase alcove, living room fireplace and library bookcases have the characteristic Tudor arches. Interior walls are plaster, the floors oak and the trim is beautifully finished red gum. The rooms across the front-living room, living porch, entrance hall, library and dining room are all connected by French doors with six-light transoms. The dominant feature of the

# National Register of Historic Places Inventory—Nomination Form

For NPS use only received date entered

Continuation sheet

Item number

7

Page

interior is the beautiful alcoved staircase. Three steps lead to a landing, from which the stairs continue at a right angle. Paneled wood pilasters on either side of the stairwell support an architrave and cornice. Further detailing the stairs is a carved railing and newel post. All rooms are detailed with picture mouldings and the living room, hall, library and dining room have cornices. Architrave mouldings surround all doors and windows. The library has an exposed beam ceiling and built-in bookcases. Both the kitchen and breakfast room have a built-in china cabinet. There are four original wood burning fireplaces. A fifth fireplace was added to the screened living porch when it was enclosed in 1953. The first and second floors each have three bedrooms. Part of the large recreation attic was designed as a nursery.