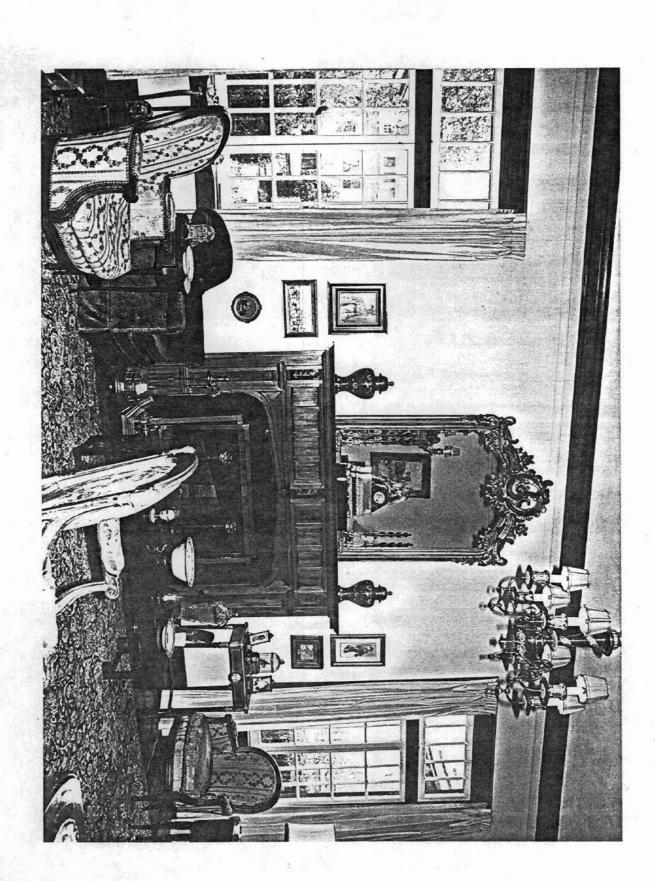

The Tudor Style is represented in many interior details, notably the staircase, fireplace mantels and bookshelves. The staircase alcove, living room fireplace and library bookcases have the characteristic Tudor arches. Interior walls are plaster, the floors oak and the trim is beautifully finished red gum. The rooms across the front-living room, living porch, entrance hall, library and dining room are all connected by French doors with six-light transoms. The dominant feature of the

# National Register of Historic Places Inventory—Nomination Form

For NPS use only received date entered

Continuation sheet

Item number

7

Page

interior is the beautiful alcoved staircase. Three steps lead to a landing, from which the stairs continue at a right angle. Paneled wood pilasters on either side of the stairwell support an architrave and cornice. Further detailing the stairs is a carved railing and newel post. All rooms are detailed with picture mouldings and the living room, hall, library and dining room have cornices. Architrave mouldings surround all doors and windows. The library has an exposed beam ceiling and built-in bookcases. Both the kitchen and breakfast room have a built-in china cabinet. There are four original wood burning fireplaces. A fifth fireplace was added to the screened living porch when it was enclosed in 1953. The first and second floors each have three bedrooms. Part of the large recreation attic was designed as a nursery.