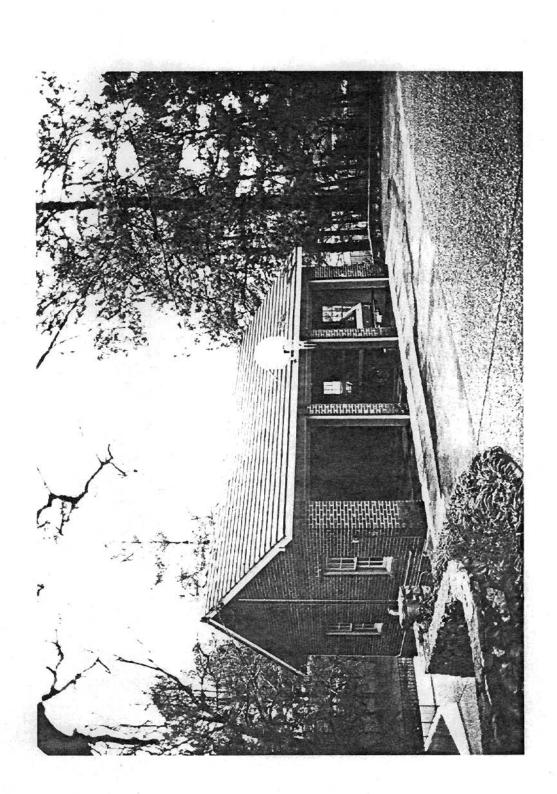

#### SUMMARY

The Charles H. Murphy, Sr. House, built in 1925-26, is a two-and-a-half story Tudor Revival residence designed by Charles L. Thompson. Constructed of hollow tile with brick and stucco veneer, this house clearly demonstrates the popularity of English-inspired architectural designs during the 1920's and reveals Thompson's ability to the adapt the style to a convenient American residence.

#### ELABORATION

Situated on a six acre lot landscaped by Meuller of Memphis, the Murphy House was designed in the Tudor Revival Style by Charles L. Thompson. A dominant feature of the landscape is a circular drive to the south of the house that passes through a porte-cochere and surrounds a small formally landscaped area. Bounding the front of the property is a wrought iron fence broken by brick columns with double iron gates. The plan of the Murphy House is asymmetrical, as are each of the elevations. The irregular roofline is achieved by a large roof, gabled at one end and hipped at the other, with nine gabled projections and a rear wing with hipped roof. all of which are covered with tile. Of hollow tile construction, the house has a predominantly red brick veneer laid in common bond, with several gable ends and portions of the second floor covered with halftimbered stucco. The window sills, main entrance trim and chimney caps are of dressed Bedford limestone. The front (east) elevation has a long roof slope punctured by a wide central chimney, a common Tudor Revival feature, that intersects a dormer. A one-story gabled wing with exterior end chimney extends from the north end, balanced on the south by the gabled porte-cochere. A one-story off-center gabled entrance with arched opening projects from the wall, and intersects with a two-story projection to the right. The front door is paneled wood with glass lights above. A one-story gabled projection with an inset arch of stone above the windows extends from the south corner. The overhanging eaves are supported by large wood brackets. Both casement and double-hung windows are found throughout the house. As mentioned, each side elevation has a one-story gabled projection. The east side elevation consists of two full height gable ends, from which extends the porte-cochere. Two gabled wings, one with a hipped roof extension, project from the rear. Between the bedroom and kitchen wings is a slate terrace with an iron railing. Also on the rear is a sleeping porch with triple hung windows.