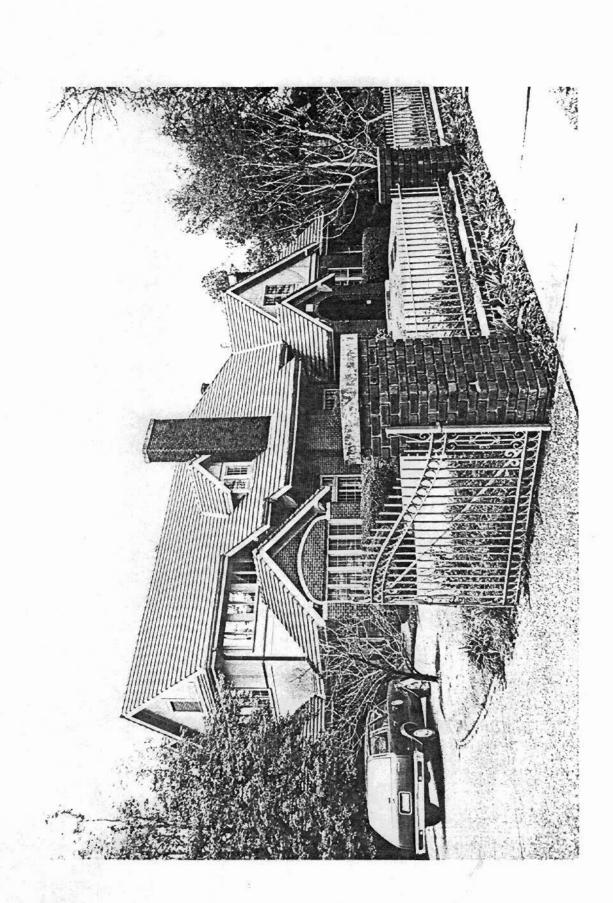

#### SUMMARY

The Charles H. Murphy, Sr. House, built in 1925-26, is a two-and-a-half story Tudor Revival residence designed by Charles L. Thompson. Constructed of hollow tile with brick and stucco veneer, this house clearly demonstrates the popularity of English-inspired architectural designs during the 1920's and reveals Thompson's ability to the adapt the style to a convenient American residence.

#### ELABORATION

Situated on a six acre lot landscaped by Meuller of Memphis, the Murphy House was designed in the Tudor Revival Style by Charles L. Thompson. A dominant feature of the landscape is a circular drive to the south of the house that passes through a porte-cochere and surrounds a small formally landscaped area. Bounding the front of the property is a wrought iron fence broken by brick columns with double iron gates. The plan of the Murphy House is asymmetrical, as are each of the elevations. The irregular roofline is achieved by a large roof, gabled at one end and hipped at the other, with nine gabled projections and a rear wing with hipped roof. all of which are covered with tile. Of hollow tile construction, the house has a predominantly red brick veneer laid in common bond, with several gable ends and portions of the second floor covered with halftimbered stucco. The window sills, main entrance trim and chimney caps are of dressed Bedford limestone. The front (east) elevation has a long roof slope punctured by a wide central chimney, a common Tudor Revival feature, that intersects a dormer. A one-story gabled wing with exterior end chimney extends from the north end, balanced on the south by the gabled porte-cochere. A one-story off-center gabled entrance with arched opening projects from the wall, and intersects with a two-story projection to the right. The front door is paneled wood with glass lights above. A one-story gabled projection with an inset arch of stone above the windows extends from the south corner. The overhanging eaves are supported by large wood brackets. Both casement and double-hung windows are found throughout the house. As mentioned, each side elevation has a one-story gabled projection. The east side elevation consists of two full height gable ends, from which extends the porte-cochere. Two gabled wings, one with a hipped roof extension, project from the rear. Between the bedroom and kitchen wings is a slate terrace with an iron railing. Also on the rear is a sleeping porch with triple hung windows.