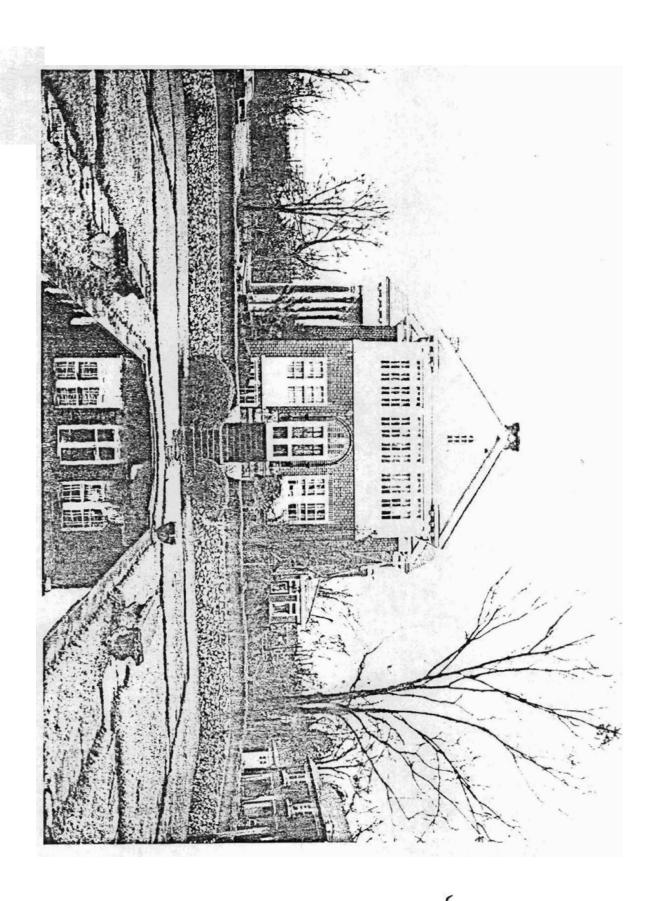

## SUMMARY

The Henry Crawford McKinney House, built in 1925, is an elegant residence situated among formal gardens in El Dorado. Located on Faulkner Street near the city's downtown, this structure's design eloquently displays the talents of its architect, Charles L. Thompson and its decorator, Paul M. Heerwagen. Reflecting the wealth of the El Dorado community following the oil boom of 1921, the McKinney House is beautifully detailed and furnished:

### ELABORATION

MOTE ART BOOK 621 Built in 1925, the McKinney House was erected on the site of the family's previous residence, which had been moved across the street. A fish pond, tennis courts, swimming pool and drive were completed prior to construction of the house, following the comprehensive property plan designed by the ware Chicago Landscape Company. The landscape plan included a curved front drive, the arch of which was planted with crepe myrtles, hollies and hedges. Constructed of red brick and stucco with stone detailing, the two-and-a-half story McKinney House has a rectangular plan, an English basement, and overlapping tile-covered gable roofs. The design of the house demonstrates several stylistic influences in its eclectic combination of features. Dominating the front facade is a Classical pedimented portico equaling the height of the building's first two stories. Supported by four stone columns with modified Corinthian capitals, the portico has a plain entablature and dentilled cornices that join the cornice of the house. A round window divided horizontally and vertically by four mullions is the only detailing of the tympanum. Two stone pilasters correspond with the two end columns. The entrance to the house has three stone steps, flanked by curved iron railings. Stone mouldings, a pair of slender columns and a console-supported cornice ::: surround the doorway. The placement of double-hung and casement windows found on the front facade is irregular. Particularly striking is the large arched window with iron railing to the left of the entrance that lights the interior stair. Also of interest is the first floor arcaded loggia at the west corner. On either side of the portico is a gable-roofed dormer with an arched double-hung window. Unlike the front and rear facades, both end elevations are symmetrical. The east elevation has a brick first floor, with stucco above. Stairs lead up to a centered entrance of double doors with an arched surround of decorative brickwork. On either side of the entrance are two basement windows, above which are two double-hung windows resting on wood panels beneath which are stone sills. The second floor has three pairs of multi-paned casement windows with transoms. A small arched window penetrates the gable. Because a two-and-a-half story cross gable projection extends from the rear at the west corner, the west elevation is longer that the east. The west elevation consists of a symmetrical arrangement of four pair of casement windows, an arched loggia doorway, four double-hung windows, a small arched attic window two stone panels with garland swags in relief and two recessed patterned brick arches. The rear elevation is a complicated arrangement of various window types and configurations, two chimnies, two cross gable projections of differing lengths of extension joined by a two story flat-roofed projection to which is attached a one story solarium. NPS Form 10-900-a