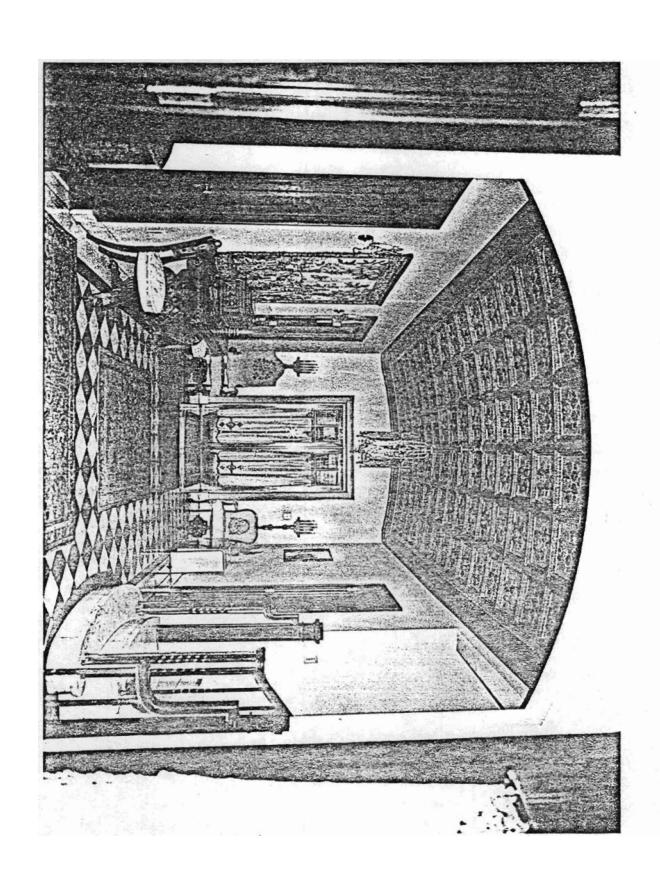

# National Register of Historic Places Inventory—Nomination Form

For NPS use only
received
date entered

Continuation sheet

Item number

7

Page 1

The interior of the house is an outstanding example of the collaboration of Thompson and Heerwagen. Beautifully detailed throughout, the rooms were decorated with furniture and rugs from Marshall Fields in Chicago, much of which still graces the McKinney residence. Located inside the front entrance is a small foyer with a cloak room and marble stairs leading to the basement. A crystal light fixture, highlighted by the gilded plaster medallion designed by Heerwagen from which it hangs, is original, as are most of the light fixtures throughout the house. The foyer leads to a central hall that contains a curving staircase with iron balusters and a walnut railing. French doors lead from the hall to the living room, music room and library. The hall is illuminated by a crystal chandelier and a pair of matching wall sconces. To the west of the hall is the library, Heerwagen's most problematic room. Returning from Fayetteville with a landscape painting he had completed of the view from Mount Sequoya, he found the walnut book cases had been built higher than planned. This miscalculation caused him to have to trim several inches from his work. This painting still circles all four walls of the room. Access to the large formal dining room is gained from the library. Original tapestries and Heerwagen-designed turquoise plaster ceilings with gilded floral patterns embellish both the dining room and the adjoining breakfast The dining room has an elaborate crystal prism chandelier and four matching sconces. A fireplace with a walnut mantel is located on the north wall of the breakfast room and is flanked by sconces with porcelain flowers that match a hanging fixture consisting of a bristol vase filled with flowers of chain. A large butlers pantry and a kitchen with floor to ceiling cabinets, a pantry and silver room are at the rear of the house. A music room with fabric covered walls, decorative plaster ceilings and patterned hardwood floors is located off the hall at the front of the house. Arched windows are dressed with draperies patterned upon Heerwagen's specifications. A large living room running the entire depth of the house flanks the hall on the east. It also has a plaster ceiling, this time in a geometrical pattern. The largest chandelier in the house hangs in this room. A fireplace on the east wall, with French doors on either side leading to the solarium, is topped by a walnut mantel. The upstairs hall is highlighted by columns supporting rounded arches. In the ceiling of this hall is an open space covered by an ornate grate that was originally intended to accommodate a pipe organ. There are five bedrooms and four bathrooms. All bedrooms feature distinctive decorative plaster mouldings. A sitting room with floral plaster detailing is located off the hall. The basement floor is divided into a sitting room, ballroom, courting room, work room, laundry room, boiler room and two large storage areas.