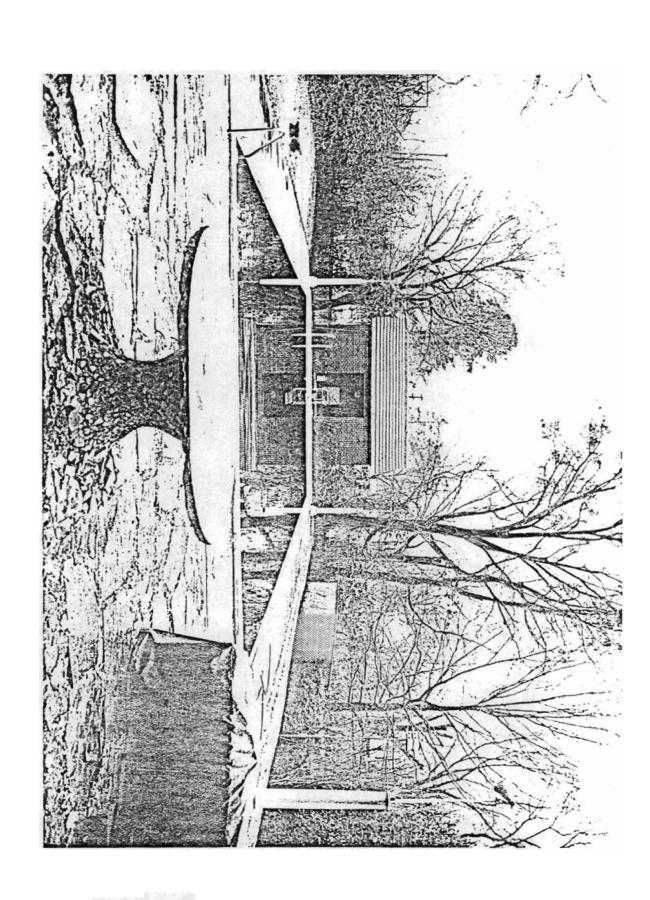

## SUMMARY

The Henry Crawford McKinney House, built in 1925, is an elegant residence situated among formal gardens in El Dorado. Located on Faulkner Street near the city's downtown, this structure's design eloquently displays the talents of its architect, Charles L. Thompson and its decorator, Paul M. Heerwagen. Reflecting the wealth of the El Dorado community following the oil boom of 1921, the McKinney House is beautifully detailed and furnished:

### ELABORATION

MOTE ART BOOK 621 Built in 1925, the McKinney House was erected on the site of the family's previous residence, which had been moved across the street. A fish pond, tennis courts, swimming pool and drive were completed prior to construction of the house, following the comprehensive property plan designed by the ware Chicago Landscape Company. The landscape plan included a curved front drive, the arch of which was planted with crepe myrtles, hollies and hedges. Constructed of red brick and stucco with stone detailing, the two-and-a-half story McKinney House has a rectangular plan, an English basement, and overlapping tile-covered gable roofs. The design of the house demonstrates several stylistic influences in its eclectic combination of features. Dominating the front facade is a Classical pedimented portico equaling the height of the building's first two stories. Supported by four stone columns with modified Corinthian capitals, the portico has a plain entablature and dentilled cornices that join the cornice of the house. A round window divided horizontally and vertically by four mullions is the only detailing of the tympanum. Two stone pilasters correspond with the two end columns. The entrance to the house has three stone steps, flanked by curved iron railings. Stone mouldings, a pair of slender columns and a console-supported cornice ::: surround the doorway. The placement of double-hung and casement windows found on the front facade is irregular. Particularly striking is the large arched window with iron railing to the left of the entrance that lights the interior stair. Also of interest is the first floor arcaded loggia at the west corner. On either side of the portico is a gable-roofed dormer with an arched double-hung window. Unlike the front and rear facades, both end elevations are symmetrical. The east elevation has a brick first floor, with stucco above. Stairs lead up to a centered entrance of double doors with an arched surround of decorative brickwork. On either side of the entrance are two basement windows, above which are two double-hung windows resting on wood panels beneath which are stone sills. The second floor has three pairs of multi-paned casement windows with transoms. A small arched window penetrates the gable. Because a two-and-a-half story cross gable projection extends from the rear at the west corner, the west elevation is longer that the east. The west elevation consists of a symmetrical arrangement of four pair of casement windows, an arched loggia doorway, four double-hung windows, a small arched attic window two stone panels with garland swags in relief and two recessed patterned brick arches. The rear elevation is a complicated arrangement of various window types and configurations, two chimnies, two cross gable projections of differing lengths of extension joined by a two story flat-roofed projection to which is attached a one story solarium. NPS Form 10-900-a