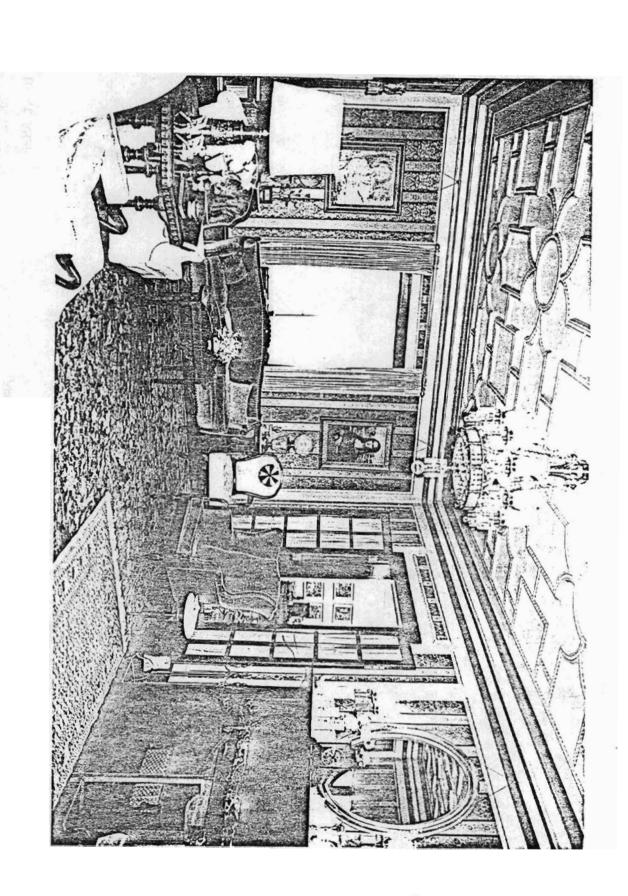

# National Register of Historic Places Inventory—Nomination Form

For NPS use only
received
date entered

Continuation sheet

Item number

7

Page 1

The interior of the house is an outstanding example of the collaboration of Thompson and Heerwagen. Beautifully detailed throughout, the rooms were decorated with furniture and rugs from Marshall Fields in Chicago, much of which still graces the McKinney residence. Located inside the front entrance is a small foyer with a cloak room and marble stairs leading to the basement. A crystal light fixture, highlighted by the gilded plaster medallion designed by Heerwagen from which it hangs, is original, as are most of the light fixtures throughout the house. The foyer leads to a central hall that contains a curving staircase with iron balusters and a walnut railing. French doors lead from the hall to the living room, music room and library. The hall is illuminated by a crystal chandelier and a pair of matching wall sconces. To the west of the hall is the library, Heerwagen's most problematic room. Returning from Fayetteville with a landscape painting he had completed of the view from Mount Sequoya, he found the walnut book cases had been built higher than planned. This miscalculation caused him to have to trim several inches from his work. This painting still circles all four walls of the room. Access to the large formal dining room is gained from the library. Original tapestries and Heerwagen-designed turquoise plaster ceilings with gilded floral patterns embellish both the dining room and the adjoining breakfast The dining room has an elaborate crystal prism chandelier and four matching sconces. A fireplace with a walnut mantel is located on the north wall of the breakfast room and is flanked by sconces with porcelain flowers that match a hanging fixture consisting of a bristol vase filled with flowers of chain. A large butlers pantry and a kitchen with floor to ceiling cabinets, a pantry and silver room are at the rear of the house. A music room with fabric covered walls, decorative plaster ceilings and patterned hardwood floors is located off the hall at the front of the house. Arched windows are dressed with draperies patterned upon Heerwagen's specifications. A large living room running the entire depth of the house flanks the hall on the east. It also has a plaster ceiling, this time in a geometrical pattern. The largest chandelier in the house hangs in this room. A fireplace on the east wall, with French doors on either side leading to the solarium, is topped by a walnut mantel. The upstairs hall is highlighted by columns supporting rounded arches. In the ceiling of this hall is an open space covered by an ornate grate that was originally intended to accommodate a pipe organ. There are five bedrooms and four bathrooms. All bedrooms feature distinctive decorative plaster mouldings. A sitting room with floral plaster detailing is located off the hall. The basement floor is divided into a sitting room, ballroom, courting room, work room, laundry room, boiler room and two large storage areas.