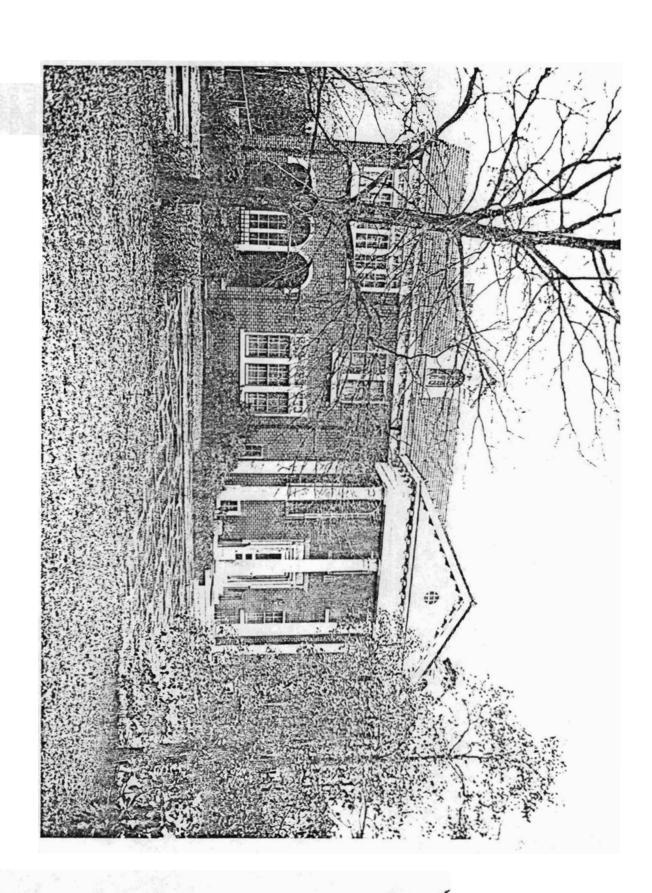

## SUMMARY

The Henry Crawford McKinney House, built in 1925, is an elegant residence situated among formal gardens in El Dorado. Located on Faulkner Street near the city's downtown, this structure's design eloquently displays the talents of its architect, Charles L. Thompson and its decorator, Paul M. Heerwagen. Reflecting the wealth of the El Dorado community following the oil boom of 1921, the McKinney House is beautifully detailed and furnished:

### ELABORATION

MOTE ART BOOK 621 Built in 1925, the McKinney House was erected on the site of the family's previous residence, which had been moved across the street. A fish pond, tennis courts, swimming pool and drive were completed prior to construction of the house, following the comprehensive property plan designed by the ware Chicago Landscape Company. The landscape plan included a curved front drive, the arch of which was planted with crepe myrtles, hollies and hedges. Constructed of red brick and stucco with stone detailing, the two-and-a-half story McKinney House has a rectangular plan, an English basement, and overlapping tile-covered gable roofs. The design of the house demonstrates several stylistic influences in its eclectic combination of features. Dominating the front facade is a Classical pedimented portico equaling the height of the building's first two stories. Supported by four stone columns with modified Corinthian capitals, the portico has a plain entablature and dentilled cornices that join the cornice of the house. A round window divided horizontally and vertically by four mullions is the only detailing of the tympanum. Two stone pilasters correspond with the two end columns. The entrance to the house has three stone steps, flanked by curved iron railings. Stone mouldings, a pair of slender columns and a console-supported cornice ::: surround the doorway. The placement of double-hung and casement windows found on the front facade is irregular. Particularly striking is the large arched window with iron railing to the left of the entrance that lights the interior stair. Also of interest is the first floor arcaded loggia at the west corner. On either side of the portico is a gable-roofed dormer with an arched double-hung window. Unlike the front and rear facades, both end elevations are symmetrical. The east elevation has a brick first floor, with stucco above. Stairs lead up to a centered entrance of double doors with an arched surround of decorative brickwork. On either side of the entrance are two basement windows, above which are two double-hung windows resting on wood panels beneath which are stone sills. The second floor has three pairs of multi-paned casement windows with transoms. A small arched window penetrates the gable. Because a two-and-a-half story cross gable projection extends from the rear at the west corner, the west elevation is longer that the east. The west elevation consists of a symmetrical arrangement of four pair of casement windows, an arched loggia doorway, four double-hung windows, a small arched attic window two stone panels with garland swags in relief and two recessed patterned brick arches. The rear elevation is a complicated arrangement of various window types and configurations, two chimnies, two cross gable projections of differing lengths of extension joined by a two story flat-roofed projection to which is attached a one story solarium. NPS Form 10-900-a