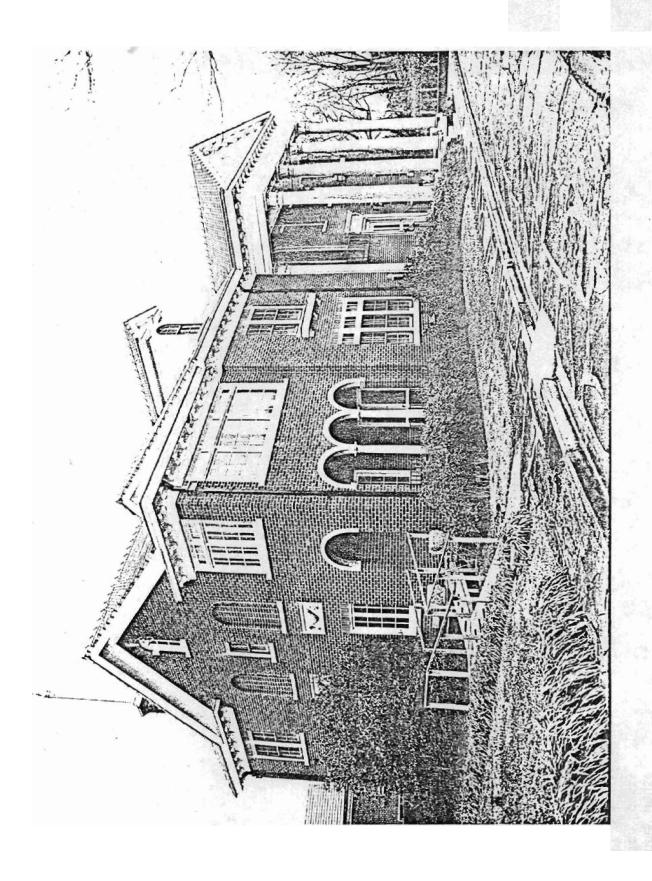

### ELABORATION

MOTE ART BOOK 621 Built in 1925, the McKinney House was erected on the site of the family's previous residence, which had been moved across the street. A fish pond, tennis courts, swimming pool and drive were completed prior to construction of the house, following the comprehensive property plan designed by the ware Chicago Landscape Company. The landscape plan included a curved front drive, the arch of which was planted with crepe myrtles, hollies and hedges. Constructed of red brick and stucco with stone detailing, the two-and-a-half story McKinney House has a rectangular plan, an English basement, and overlapping tile-covered gable roofs. The design of the house demonstrates several stylistic influences in its eclectic combination of features. Dominating the front facade is a Classical pedimented portico equaling the height of the building's first two stories. Supported by four stone columns with modified Corinthian capitals, the portico has a plain entablature and dentilled cornices that join the cornice of the house. A round window divided horizontally and vertically by four mullions is the only detailing of the tympanum. Two stone pilasters correspond with the two end columns. The entrance to the house has three stone steps, flanked by curved iron railings. Stone mouldings, a pair of slender columns and a console-supported cornice ::: surround the doorway. The placement of double-hung and casement windows found on the front facade is irregular. Particularly striking is the large arched window with iron railing to the left of the entrance that lights the interior stair. Also of interest is the first floor arcaded loggia at the west corner. On either side of the portico is a gable-roofed dormer with an arched double-hung window. Unlike the front and rear facades, both end elevations are symmetrical. The east elevation has a brick first floor, with stucco above. Stairs lead up to a centered entrance of double doors with an arched surround of decorative brickwork. On either side of the entrance are two basement windows, above which are two double-hung windows resting on wood panels beneath which are stone sills. The second floor has three pairs of multi-paned casement windows with transoms. A small arched window penetrates the gable. Because a two-and-a-half story cross gable projection extends from the rear at the west corner, the west elevation is longer that the east. The west elevation consists of a symmetrical arrangement of four pair of casement windows, an arched loggia doorway, four double-hung windows, a small arched attic window two stone panels with garland swags in relief and two recessed patterned brick arches. The rear elevation is a complicated arrangement of various window types and configurations, two chimnies, two cross gable projections of differing lengths of extension joined by a two story flat-roofed projection to which is attached a one story solarium. NPS Form 10-900-a