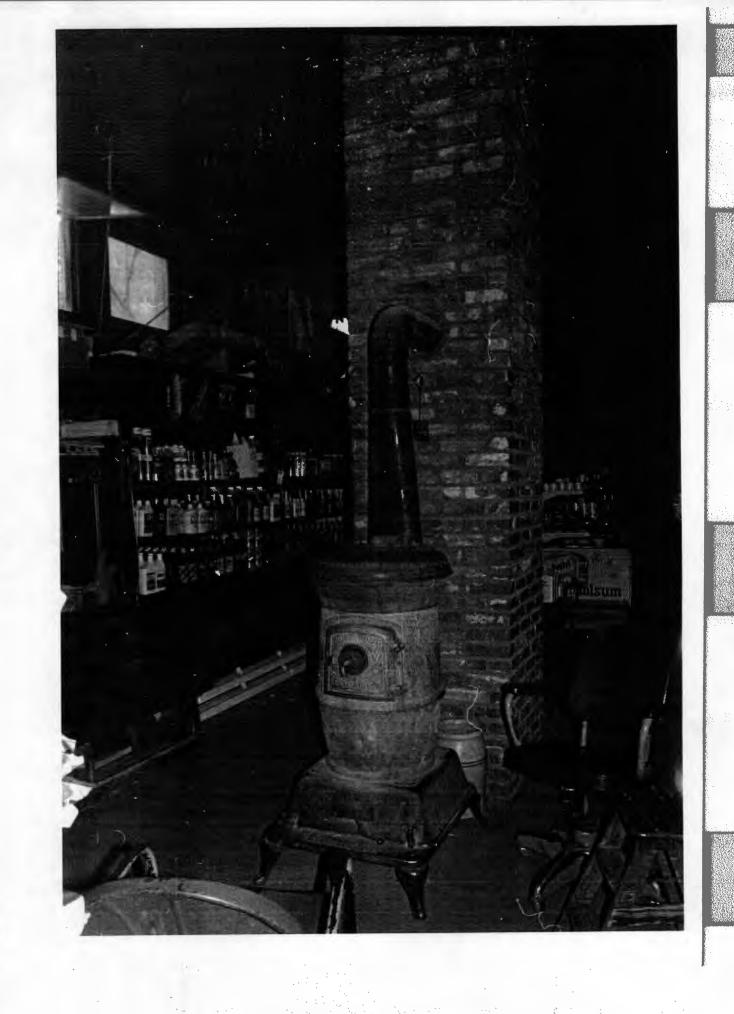

The interiors of all three sections are largely intact and include such historic features as original shelving, floorboards and staircases.

he Goff and Gamble Merchandise Store is largely unaltered and continues to serve this small community as a general store. It is currently operated by Mr. Delbert Wax, its proprietor since World War II.