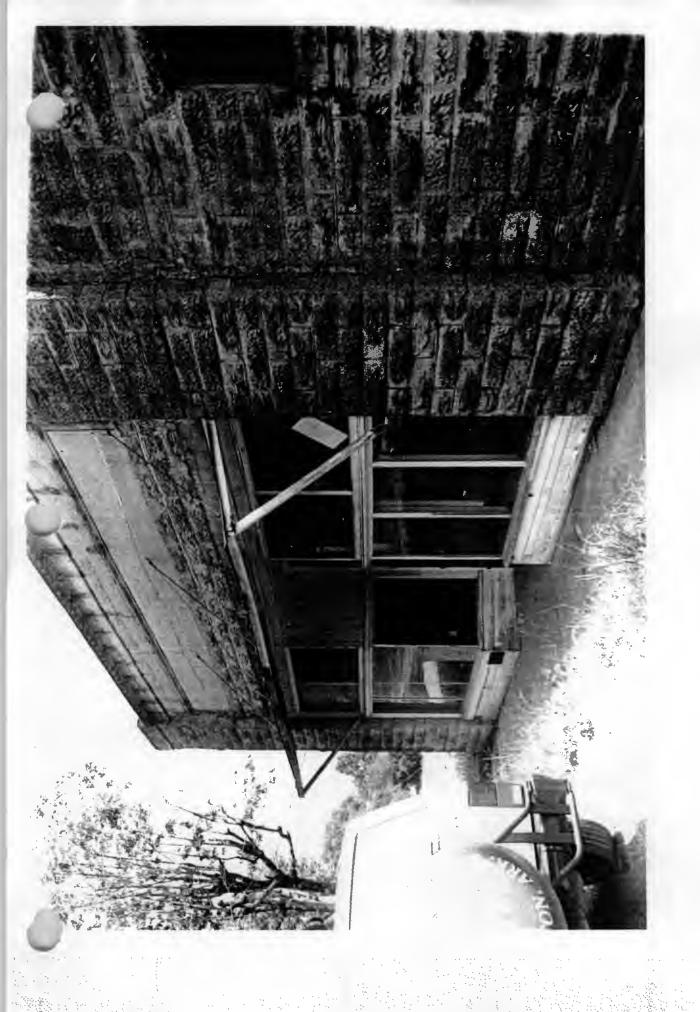

## Elaboration

Located on an unnamed street in the center of Gillham (though immediately to the north of the Kansas City-Southern Railroad tracks), the single-story, brick and concrete masonry Goff and Gamble Merchandise Store (Wax General Store) was built in three distinct stages between 1900 and 1911. The western section was constructed in 1900, the central section in 1906, and the eastern section in 1911. The first section contained a wooden storefront that faced west and that was capped by an elaborate decorative metal cornice. wooden storefront was unique in that it contains three pair of hinged wooden doors placed symmetrically across the rather narrow elevation, with a row of fixed transom windows above. The second section -- the formed concrete block storefront painted white -- faces north and is composed of a central doubleleaf entrance flanked by stationary wood windows and surmounted by a transom. A raised parapet finishes its facade. The eastern and final section is also constructed of formed concrete block and is composed of a lower section that connects the 1906 section with the taller portion of the 1911 addition. eastern portion of this addition is composed of a storefront -- also facing north -- set within two tall pilasters and surmounted by a raised block parapet that is unadorned with the sole exception of a central signage panel. The first-story storefront is composed of a central double-leaf entrance set between two large stationary display windows. The windows and doors are all surmounted by stationary transom windows.

The eastern side wall is blank with the exception of three small window and vent openings, and the southern or track elevation features several door and window openings, including a large cargo door in the wall of the eastern section.