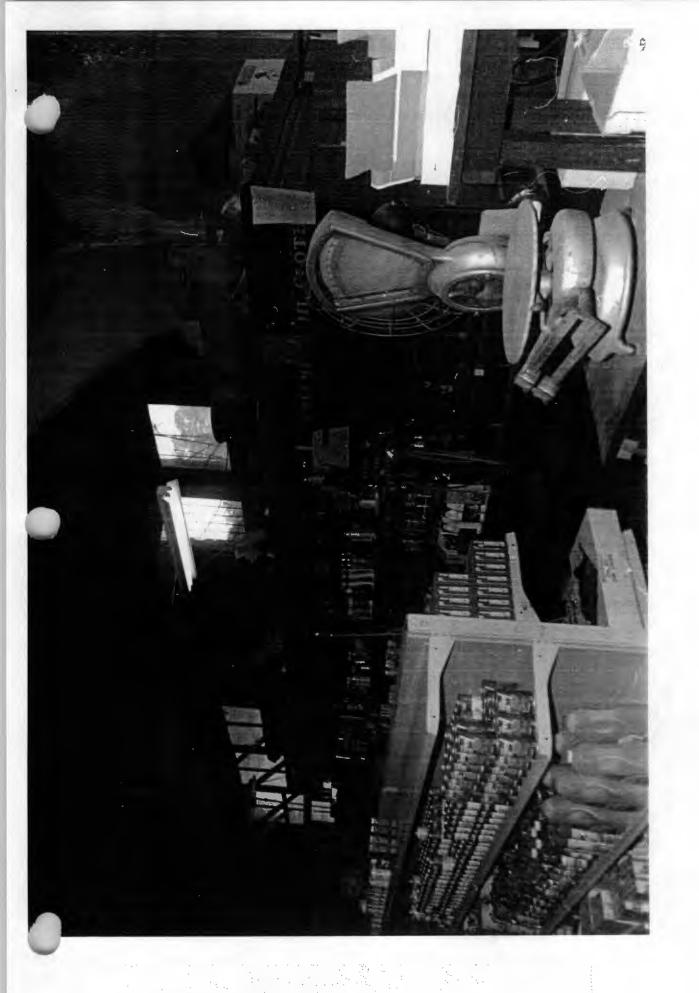

The interiors of all three sections are largely intact and include such historic features as original shelving, floorboards and staircases.

he Goff and Gamble Merchandise Store is largely unaltered and continues to serve this small community as a general store. It is currently operated by Mr. Delbert Wax, its proprietor since World War II.