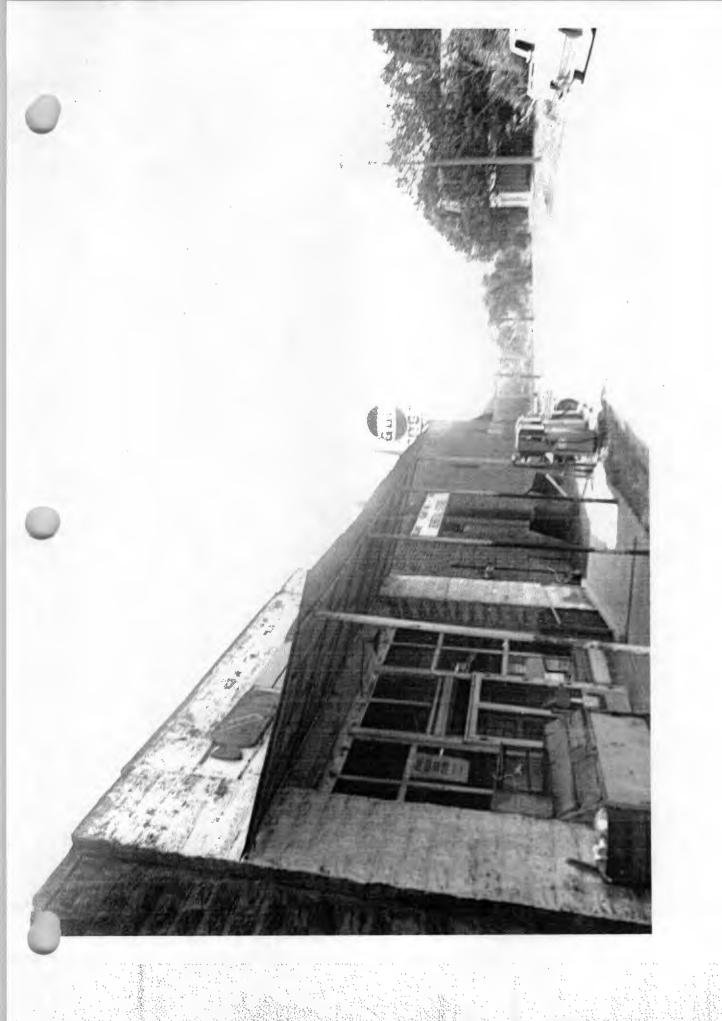

## Summary

Located on an unnamed street in the center of Gillham (though immediately to the north of the Kansas City-Southern Railroad tracks), the single-story, brick and concrete masonry Goff and Gamble Merchandise Store (Wax General Store) was built in three distinct stages between 1900 and 1911. The western section was constructed in 1900, the central section in 1906, and the eastern section in 1911.

## Elaboration

Located on an unnamed street in the center of Gillham (though immediately to the north of the Kansas City-Southern Railroad tracks), the single-story, brick and concrete masonry Goff and Gamble Merchandise Store (Wax General Store) was built in three distinct stages between 1900 and 1911. The western section was constructed in 1900, the central section in 1906, and the eastern section in 1911. The first section contained a wooden storefront that faced west and that was capped by an elaborate decorative metal cornice. wooden storefront was unique in that it contains three pair of hinged wooden doors placed symmetrically across the rather narrow elevation, with a row of fixed transom windows above. The second section -- the formed concrete block storefront painted white -- faces north and is composed of a central doubleleaf entrance flanked by stationary wood windows and surmounted by a transom. A raised parapet finishes its facade. The eastern and final section is also constructed of formed concrete block and is composed of a lower section that connects the 1906 section with the taller portion of the 1911 addition. eastern portion of this addition is composed of a storefront -- also facing north -- set within two tall pilasters and surmounted by a raised block parapet that is unadorned with the sole exception of a central signage panel. The first-story storefront is composed of a central double-leaf entrance set between two large stationary display windows. The windows and doors are all surmounted by stationary transom windows.