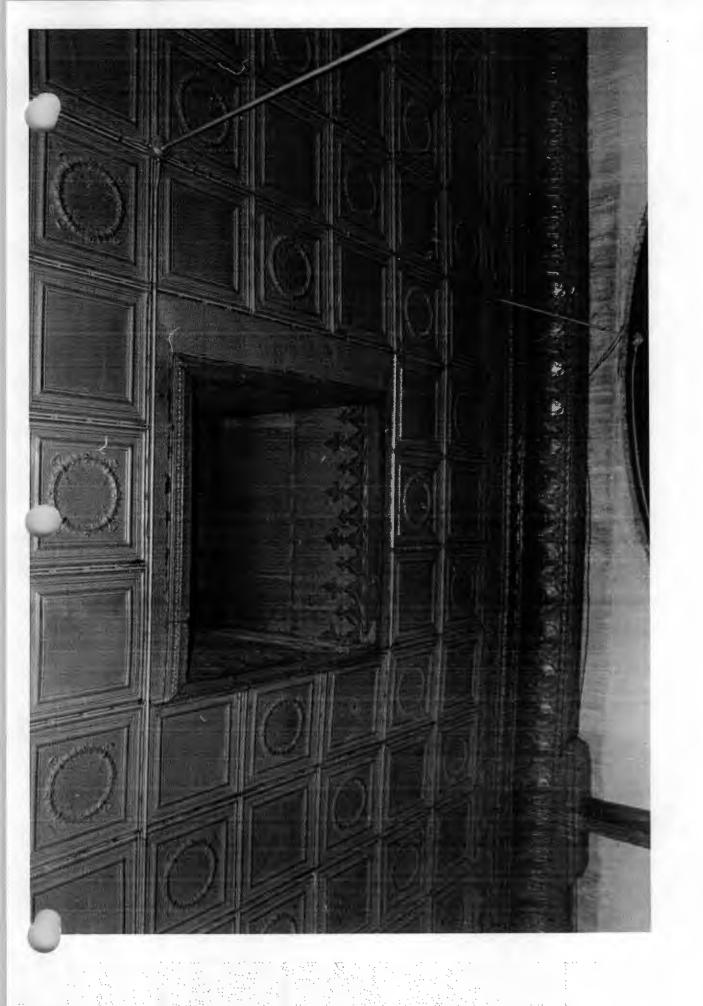

## Elaboration

Located on an unnamed street in the center of Gillham (though immediately to the north of the Kansas City-Southern Railroad tracks), the single-story, brick and concrete masonry Goff and Gamble Merchandise Store (Wax General Store) was built in three distinct stages between 1900 and 1911. The western section was constructed in 1900, the central section in 1906, and the eastern section in 1911. The first section contained a wooden storefront that faced west and that was capped by an elaborate decorative metal cornice. wooden storefront was unique in that it contains three pair of hinged wooden doors placed symmetrically across the rather narrow elevation, with a row of fixed transom windows above. The second section -- the formed concrete block storefront painted white -- faces north and is composed of a central doubleleaf entrance flanked by stationary wood windows and surmounted by a transom. A raised parapet finishes its facade. The eastern and final section is also constructed of formed concrete block and is composed of a lower section that connects the 1906 section with the taller portion of the 1911 addition. eastern portion of this addition is composed of a storefront -- also facing north -- set within two tall pilasters and surmounted by a raised block parapet that is unadorned with the sole exception of a central signage panel. The first-story storefront is composed of a central double-leaf entrance set between two large stationary display windows. The windows and doors are all surmounted by stationary transom windows.

The interiors of all three sections are largely intact and include such historic features as original shelving, floorboards and staircases.

he Goff and Gamble Merchandise Store is largely unaltered and continues to serve this small community as a general store. It is currently operated by Mr. Delbert Wax, its proprietor since World War II.