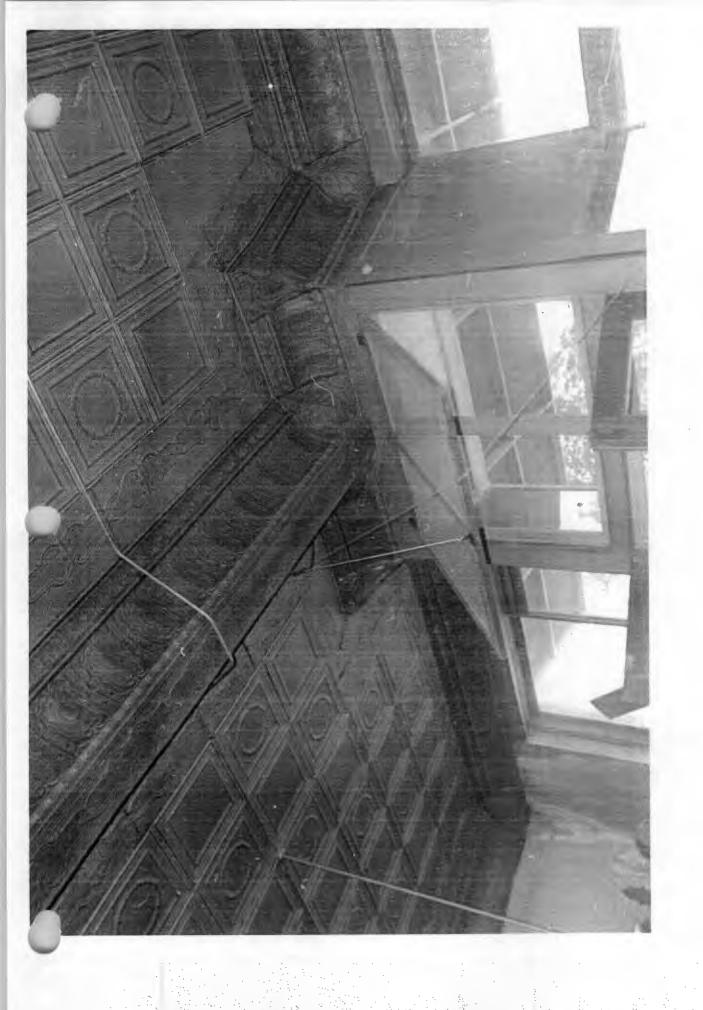

## Elaboration

Located on an unnamed street in the center of Gillham (though immediately to the north of the Kansas City-Southern Railroad tracks), the single-story, brick and concrete masonry Goff and Gamble Merchandise Store (Wax General Store) was built in three distinct stages between 1900 and 1911. The western section was constructed in 1900, the central section in 1906, and the eastern section in 1911. The first section contained a wooden storefront that faced west and that was capped by an elaborate decorative metal cornice. wooden storefront was unique in that it contains three pair of hinged wooden doors placed symmetrically across the rather narrow elevation, with a row of fixed transom windows above. The second section -- the formed concrete block storefront painted white -- faces north and is composed of a central doubleleaf entrance flanked by stationary wood windows and surmounted by a transom. A raised parapet finishes its facade. The eastern and final section is also constructed of formed concrete block and is composed of a lower section that connects the 1906 section with the taller portion of the 1911 addition. eastern portion of this addition is composed of a storefront -- also facing north -- set within two tall pilasters and surmounted by a raised block parapet that is unadorned with the sole exception of a central signage panel. The first-story storefront is composed of a central double-leaf entrance set between two large stationary display windows. The windows and doors are all surmounted by stationary transom windows.