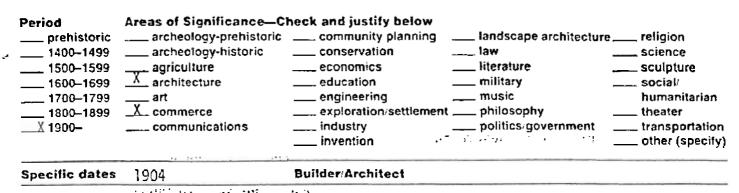

#### Describe the present and original (if known) physical appearance

The Ferguson-Calderara llouse is an irregularly massed structure that is two-and-one-half storys in height. The massing and detailing of the house are asymmetrical. The roof is a combination of gables and hips. Gable ends are located on the east, south, and north elevations. Two tall chimneys rise above the roof and each chimney is reinforced by an elaborate wrought-iron brace. A full basement is located beneath the house. Three porches are attached to the structure. A one-story porch spans all of the east (front) elevation and half of the soth elevation. Columns, linked by a balustrade, support the porch. An enclosed sleeping porch is situated on the southern half of the second story on the building's east elevation. A one-story porch enclosed with lattice-work is found on the west or rear elevation of the house.

Wood and stone were the primary materials used in the construction of the Ferguson-Calderrara House. Weatherboard sheaths the exterior. The edges of the exterior walls are defined by corner boards. The gable ends are shingled. A rusticated stone foundation supports the house.

A variety of window types are incorporated into the design of the house. Most windows are rectangular one-over-one double-hung. These windows vary in size and are asymmetrically arranged. Other window types include a Palladian window -n the gable end of the east elevation of the structure and an oculus on the first story of the south elevation. The most elaborate windows are those of the second story sleeping porch. The four windows of the sleeping porch form an arcade. Each window is a five-centered eliptical arch. A keystone punctuates each arch.

The entrance to the Ferguson-Calderara House is relatively simple. It is a single door embellished with an oval glazed-panel. The door is flanked by sidelights and is surmounted by a transom. The architrave is trabeated.

Most detailing utilized in the design of the house is classical. The one-story front porch possesses a full entablature sustained by unfluted columns with Ionic capitals. Ionic pilasters separate the windows of the second story sleeping porch. The house features a box cornice that is dentile. Carved garlands fill the extrados above the arches on the sleeping porch.

The balustrade of the one-story front porch features a distinctive handrail. The porch columns divide the balustrade into seven sections. The handrail in each section of the balustrade curves in a U-shape.