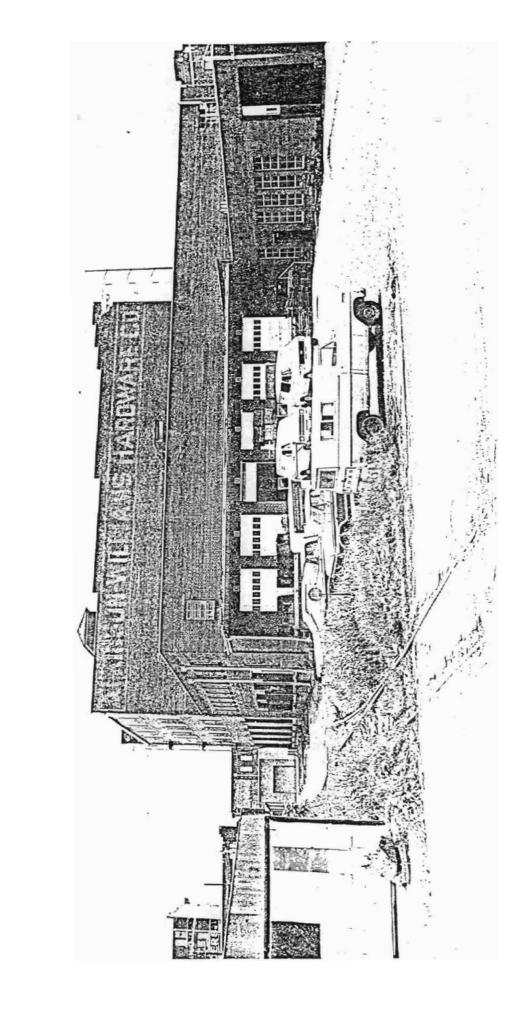

The building's primary facade faces the north end of a commercial block. A secondary facade faces east onto a side street. The elevations are faced in brick with limited stone trim for the window sills. String courses on the north and east elevations mark the four floors of the edifice. Both the north and east facades are divided into seven bays. The main entrance, on the north elevation, consists of two engaged columns and a set of double doors accented by beveled sidelights and transom. The south elevation was the receiving and shipping area. It consists of six large freight doors adjacent to railroad spurs. The convenience of the positioning made the warehouse the most modern facility, in the Fort Smith wholesale district.

The interior and exterior of the warehouse have undergone a few minor alterations. The railing which once outlined office space was removed in 1948 and replaced with oak paneling which created enclosed offices. On the exterior, the east elevation's windows were replaced in 1930 after the original panes were destroyed in a storm.