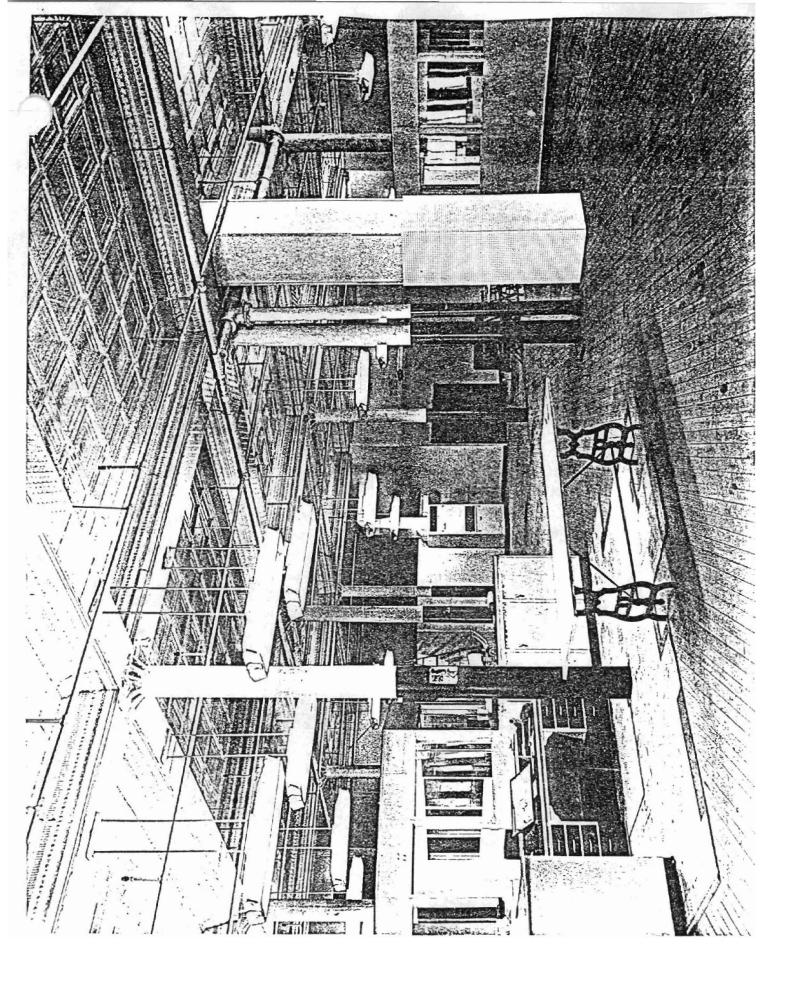

The interior of the structure provides broad expanses of open floor areas designed with a high live-load capacity that well suits the functional requirements of warehouse design. The floor and roof framing is constructed of heavy wood supported by steel columns on the first floor and by large wood columns on the remaining floors. The unusual feature of the building is the first floor display area's pressed tin ceiling.