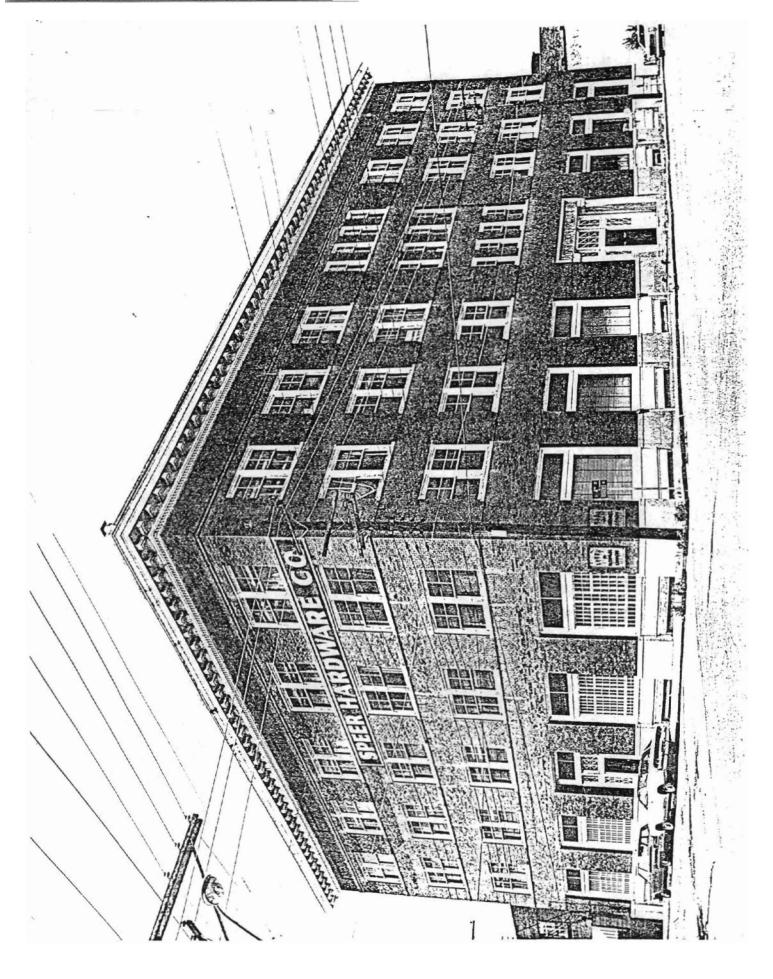

Describe the present and original (if known) physical appearance

The Atkinson-Williams Warehouse represents a commercial-industrial design of architecture that attempts to soften the cold and sterile image many industrial structures project. The warehouse exterior is an example of classically-derived commercial structures common in the last years of the nineteenth century and the first decade of the twentieth century which incorporated this historical design vocabulary into a bulky, yet functional, package. Elements of the Atkinson-Williams warehouse that characterize this style include a strong base, symmetrical elevations with well-lighted walls, brick revetments in the attic facade and a capping element, in this case the dentiled and bracketed cornice which terminates the north and east walls.

The building's primary facade faces the north end of a commercial block. A secondary facade faces east onto a side street. The elevations are faced in brick with limited stone trim for the window sills. String courses on the north and east elevations mark the four floors of the edifice. Both the north and east facades are divided into seven bays. The main entrance, on the north elevation, consists of two engaged columns and a set of double doors accented by beveled sidelights and transom. The south elevation was the receiving and shipping area. It consists of six large freight doors adjacent to railroad spurs. The convenience of the positioning made the warehouse the most modern facility, in the Fort Smith wholesale district.