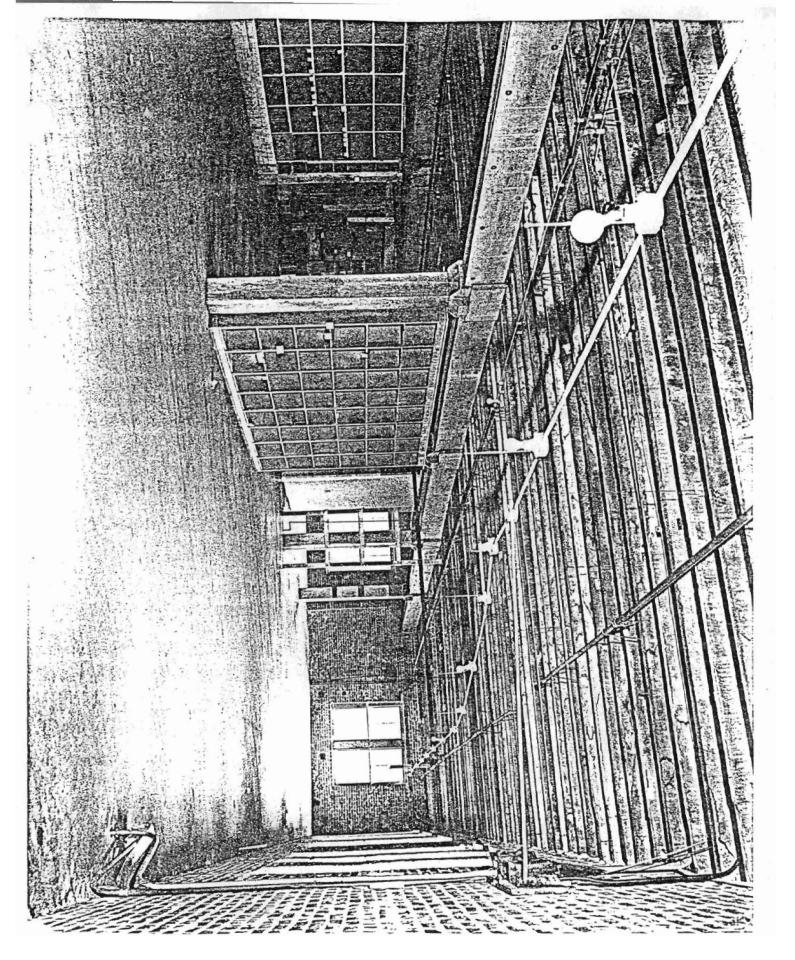

The interior of the structure provides broad expanses of open floor areas designed with a high live-load capacity that well suits the functional requirements of warehouse design. The floor and roof framing is constructed of heavy wood supported by steel columns on the first floor and by large wood columns on the remaining floors. The unusual feature of the building is the first floor display area's pressed tin ceiling.