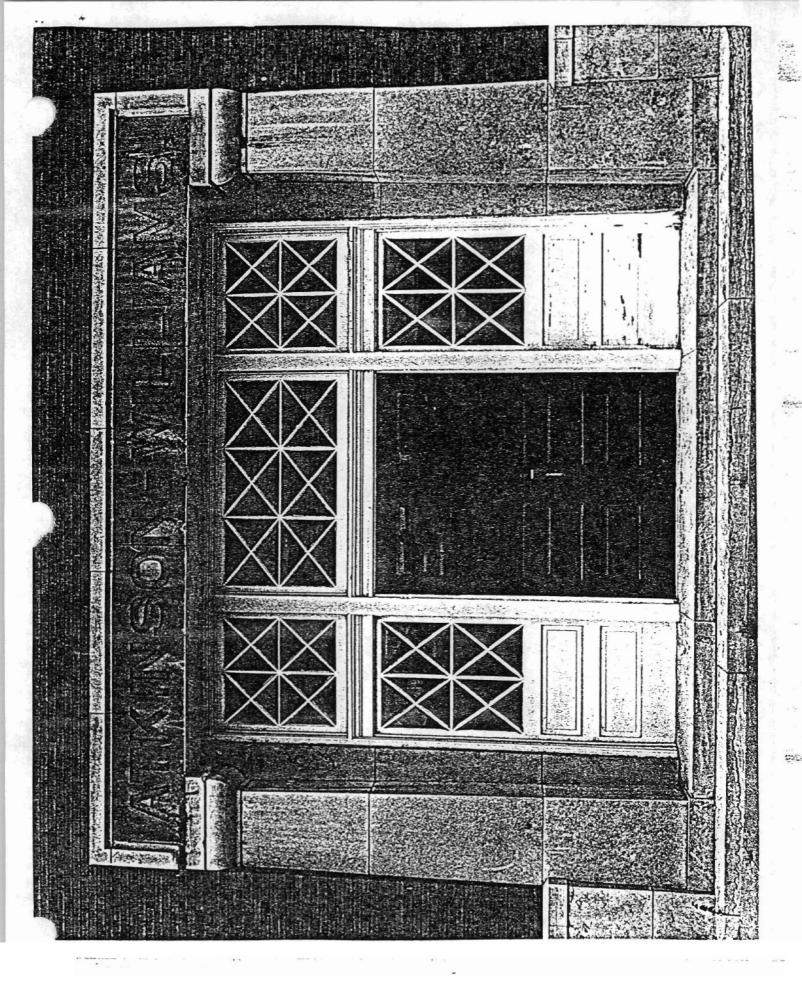

Describe the present and original (if known) physical appearance

The Atkinson-Williams Warehouse represents a commercial-industrial design of architecture that attempts to soften the cold and sterile image many industrial structures project. The warehouse exterior is an example of classically-derived commercial structures common in the last years of the nineteenth century and the first decade of the twentieth century which incorporated this historical design vocabulary into a bulky, yet functional, package. Elements of the Atkinson-Williams warehouse that characterize this style include a strong base, symmetrical elevations with well-lighted walls, brick revetments in the attic facade and a capping element, in this case the dentiled and bracketed cornice which terminates the north and east walls.

The building's primary facade faces the north end of a commercial block. A secondary facade faces east onto a side street. The elevations are faced in brick with limited stone trim for the window sills. String courses on the north and east elevations mark the four floors of the edifice. Both the north and east facades are divided into seven bays. The main entrance, on the north elevation, consists of two engaged columns and a set of double doors accented by beveled sidelights and transom. The south elevation was the receiving and shipping area. It consists of six large freight doors adjacent to railroad spurs. The convenience of the positioning made the warehouse the most modern facility, in the Fort Smith wholesale district.