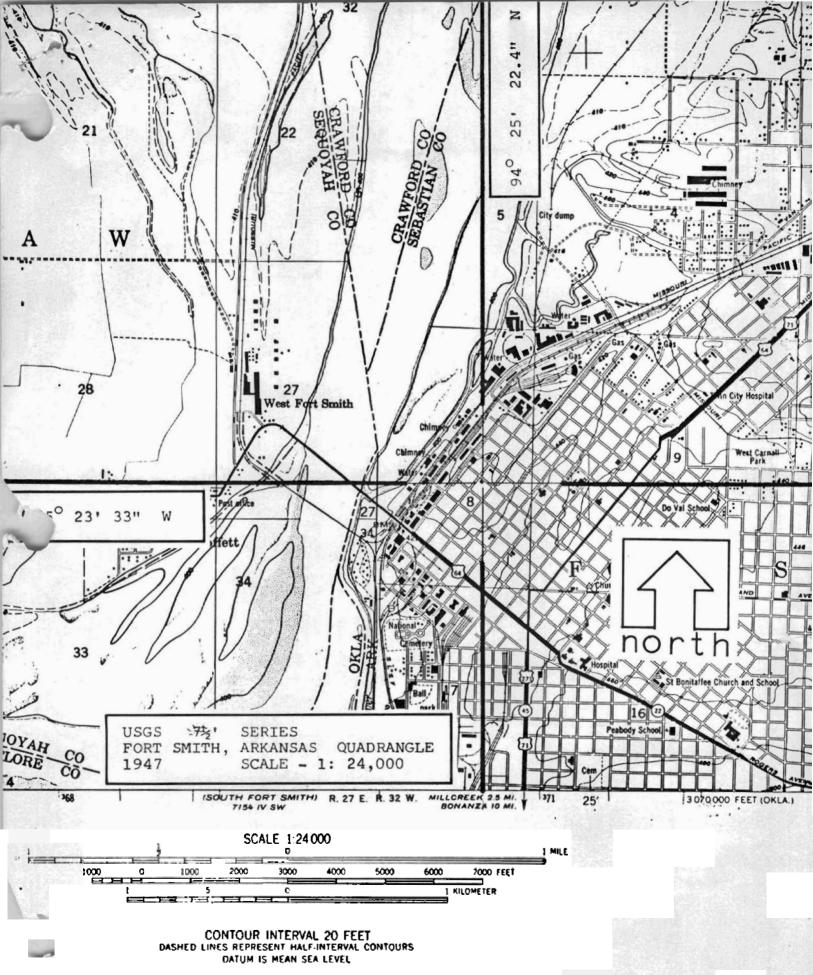

| ounty:<br>Seba | stian           | 131  |
| ١. | PHOTO REFERENCE    | ,                                   |                |                |                 |      |
|    | PHOTO CREDIT:      | Arkansas Histor                     | ic Prese       | rvatio         | n Program       |      |
|    | DATE OF PHOTO:     | April 1971                          |                |                |                 |      |
|    | NEGATIVE FILED AT: |                                     | y Commis       | sion           |                 |      |
| 4. | IDENTIFICATION     |                                     |                |                | acine and a c   |      |
|    | View of th         | RECTION, ETC.<br>De building as sec | en when        | lookin         | a from Northwes | c+   |





THIS MAP COMPLIES WITH NATIONAL MAP ACCURACY STANDARDS

SALE-BY U. S. GEOLOGICAL SURVEY, DENVER, COLORADO 80225 OR WASHINGTON, D. C. 20242

AND BY THE ARKANSAS GEOLOGICAL COMMISSION, LITTLE ROCK, ARKANSAS

A FOLDER DESCRIBING TOPOGRAPHIC MAPS AND SYMBOLS IS AVAILABLE ON REQUEST