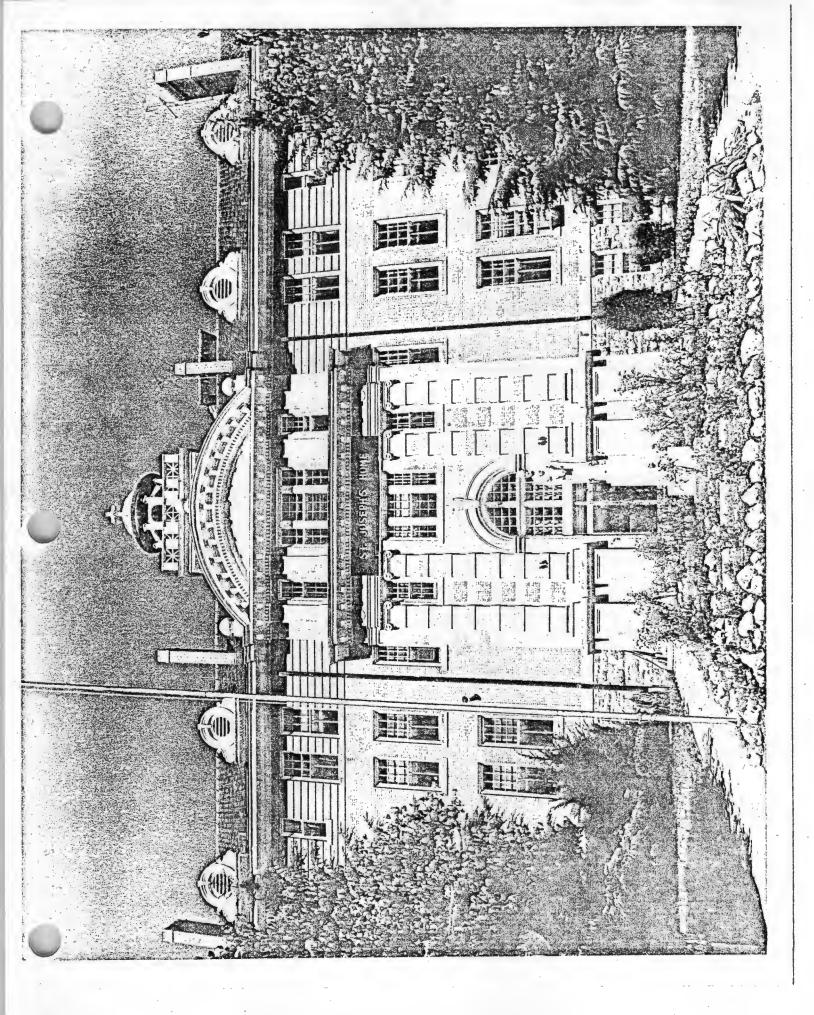

#### DESCRIBE THE PRESENT AND ORIGINAL (IF KNOWN) PHYSICAL APPEARANCE

St. Joseph's Orphanage is a massive three-storey structure of pressed brick resting on a foundation of cut stone. In addition to the three storeys, the eighty-room building contains a full attic and basement. St. Joseph's Orphanage was constructed in 1910 at a cost of \$ 150,000, which amount was furnished by the Little Rock Catholic Diocese. The building is self-sufficient, containing the original electric plant and water system installed in 1910.

The building is topped with a hipped, red-tile roof, which features unusual miniature dormers with circular-shaped air vents. Four tall, slender chimneys project from the roof on its front slope. Rows of finial-like projections extend from the roof along the ridge lines.

St. Joseph's Orphanage consists of a large, recessed center section and a projecting wing on either side. Two-storey wooden porches are found on the extreme east and west elevations of the building. The upper levels of each porch are supported by one-storey Doric-capital columns and feature very slender turned balusters. The roof of each porch features a deck surrounded by a railing.

The building is surmounted by a cupola, which rests on a square base set into the ridge line at the center of the building. A wooden railing with starshaped designs surrounds the round-roofed cupola. The cupola is topped by a white cross.

The four corners of the two projecting wings are marked by quions. A string course follows the third-storey line. The third-storey brick is laid in such a way as to give the appearance of wood planks.

Windows are rectangular, with cast stone lugsills. First- and second-storey windows in the center of the facades of the projecting wings are marked by brickwork in a segmental-arched pattern.

The most distinctive feature of the building is the main entry, located in the center of the facade. The projecting entry is set under a wooden semi-circular arch. The bay containing the main entry is of cast stone with brick trim. It features rectangular pilasters resting on paneled bases. Set above a multi-lite window over the double entry doors is a rounded, multi-lite fanlight. The entry doors are flanked by rectangular pilasters, over which is a semi-circle with keystone.

The projecting wing on the north of the building contains the chapel which was completed a few months later than the other sections of the building. The focal points in the chapel are the tall, arched, stained-glass windows and, inside, the altar, which is set into an arched bay.