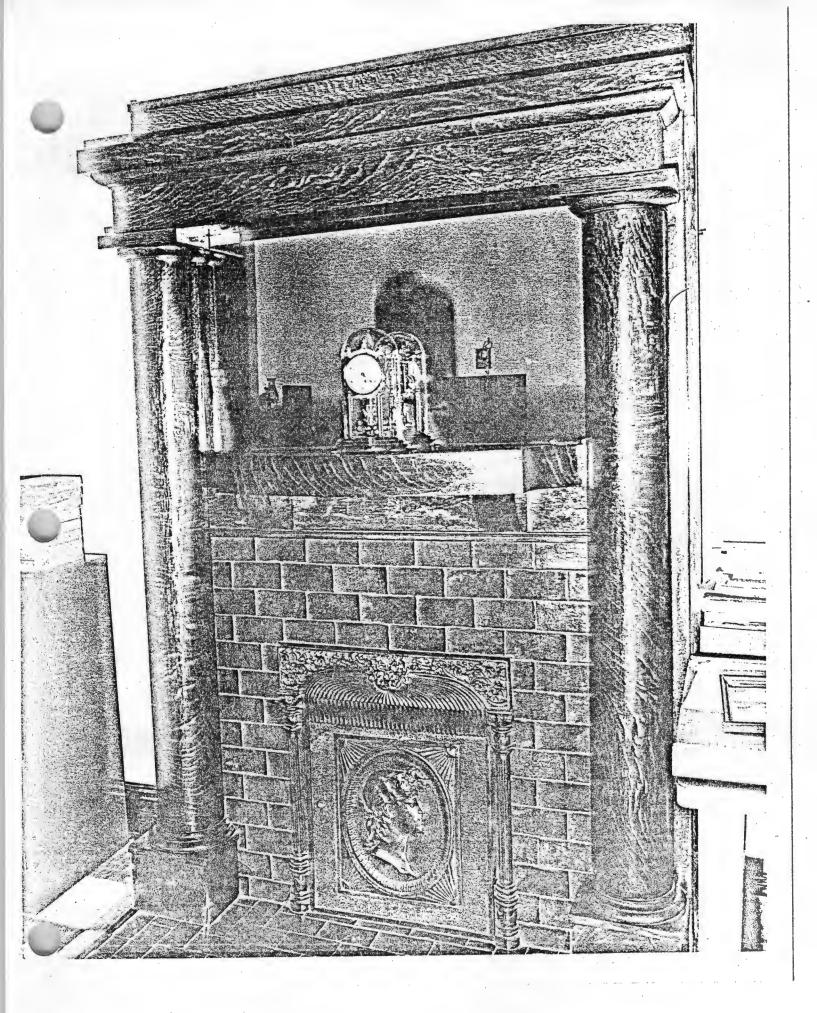

# IONAL REGISTER OF HISTORIC PLACES INVENTORY -- NOMINATION FORM

| FOR NPS USE ONLY |  |
|------------------|--|
| RECEIVED         |  |
| DATE ENTERED     |  |

**CONTINUATION SHEET** 

ITEM NUMBER

PAGE

1

Interiors of the building utilize black veined marble in floors and walls. Oak woodwork abounds. Mantels feature engaged columns and brass hearth covers.