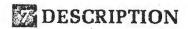

#### DESCRIBE THE PRESENT AND ORIGINAL (IF KNOWN) PHYSICAL APPEARANCE

St. Joseph's Orphanage is a massive three-storey structure of pressed brick resting on a foundation of cut stone. In addition to the three storeys, the eighty-room building contains a full attic and basement. St. Joseph's Orphanage was constructed in 1910 at a cost of \$ 150,000, which amount was furnished by the Little Rock Catholic Diocese. The building is self-sufficient, containing the original electric plant and water system installed in 1910.

The building is topped with a hipped, red-tile roof, which features unusual miniature dormers with circular-shaped air vents. Four tall, slender chimneys project from the roof on its front slope. Rows of finial-like projections extend from the roof along the ridge lines.

St. Joseph's Orphanage consists of a large, recessed center section and a projecting wing on either side. Two-storey wooden porches are found on the extreme east and west elevations of the building. The upper levels of each porch are supported by one-storey Doric-capital columns and feature very slender turned balusters. The roof of each porch features a deck surrounded by a railing.

The building is surmounted by a cupola, which rests on a square base set into the ridge line at the center of the building. A wooden railing with starshaped designs surrounds the round-roofed cupola. The cupola is topped by a white cross.

The four corners of the two projecting wings are marked by quions. A string course follows the third-storey line. The third-storey brick is laid in such a way as to give the appearance of wood planks.

Windows are rectangular, with cast stone lugsills. First- and second-storey windows in the center of the facades of the projecting wings are marked by brickwork in a segmental-arched pattern.

The most distinctive feature of the building is the main entry, located in the center of the facade. The projecting entry is set under a wooden semi-circular arch. The bay containing the main entry is of cast stone with brick trim. It features rectangular pilasters resting on paneled bases. Set above a multi-lite window over the double entry doors is a rounded, multi-lite fanlight. The entry doors are flanked by rectangular pilasters, over which is a semi-circle with keystone.

The projecting wing on the north of the building contains the chapel which was completed a few months later than the other sections of the building. The focal points in the chapel are the tall, arched, stained-glass windows and, inside, the altar, which is set into an arched bay.

St. Joseph's Orphanage rests on the crest of a hill overlooking North Little Rock and Little Rock. The building remains well preserved and is in excellent condition.

| DE | RI | 0 | 0 |
|----|----|---|---|
| FE | пι | U | u |