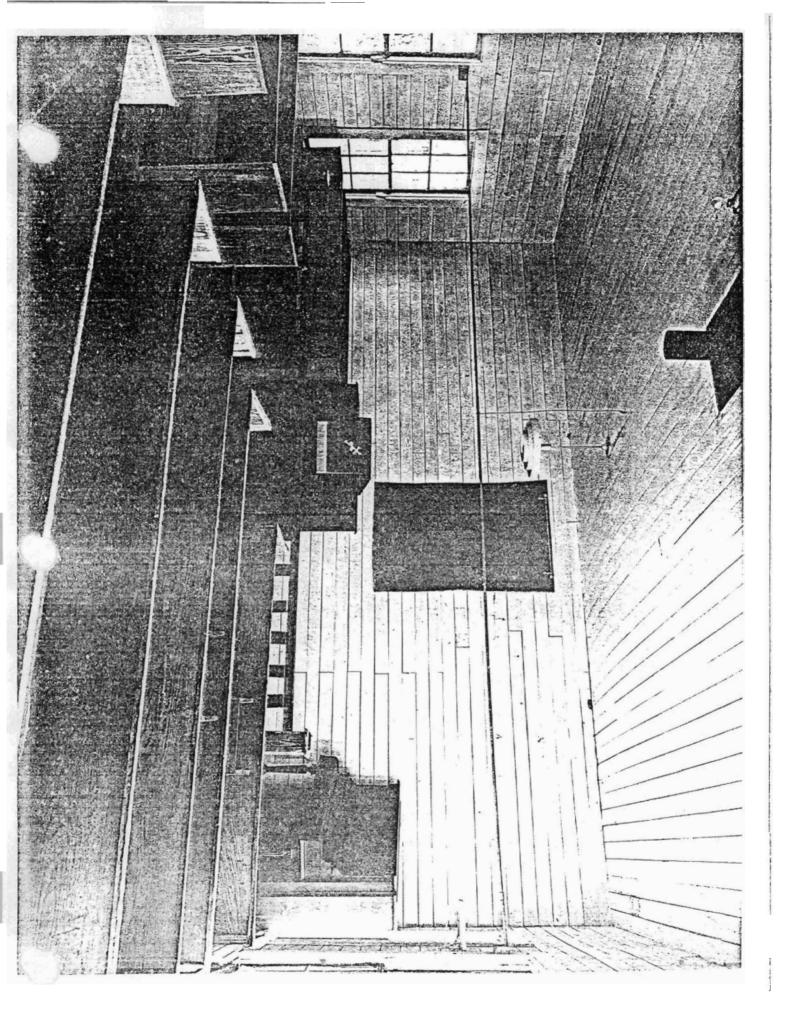

### TIONAL REGISTER OF HISTORIC PLACES INVENTORY -- NOMINATION FORM

DATE ENTERED

CONTINUATION SHEET

ITEM NUMBER 7 PAGE 1

The interior is walled and ceiled, entirely with wood planks and have been painted white. A wall ladder provides access to the attic.

The old pews are the real hallmark of the authenticity of this landmark. They are made of wide pine planks, one each for the seat and back, and are put together with square nails, and neatly finished with plain smooth molding sawed by a local saw mill. They remain in the natural, never having been stained, painted or varnished. All told, they provide seating for about 80 or 90 persons.

The floors are of old, four-inch, planed plank flooring.

There is an old brick flue for a wood-burning stove against the inside west wall.

The chancel is a simple homemade country style, the top railing being a wood beam, with vertical rungs attached to it. A lower beam secured to the floor of a ten-inch high platform, extends forward a bit to provide a kneeling altar.

The pulpit in the center of the platform, is made from the wooden parts of the original church organ.

Several lovely church appurtenances, or furnishings, the old wall reflectorbacked kerosene lamps, the central hanging oil lamp, and an antique secretary used for keeping records and literature, have been preserved, though vandalism has caused some destruction.