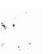

From the beginning it has been known far and wide as the Walnut Grove Church. The building, an original one-room rural house of worship, faces west. The exterior is of slightly rough-sawn clapboard that has always been painted white. It is representative of the typical, rural public building of this area constructed near the turn of the century. The original roof was handriver wood shingles, but has been replaced with composition shingles.

The front double doors, located in the facade of the center west wall, provide the only entrance into the sanctuary. They are paneled, with beveled upper and lower insets. Above them is a top pointed louvre that gives attic circulation.

The ten windows - five on each side of the building - are long-paned ones with the lower sash for raising to air out the building.

The front steps, made of heavy planks, are three treads and three risers high.