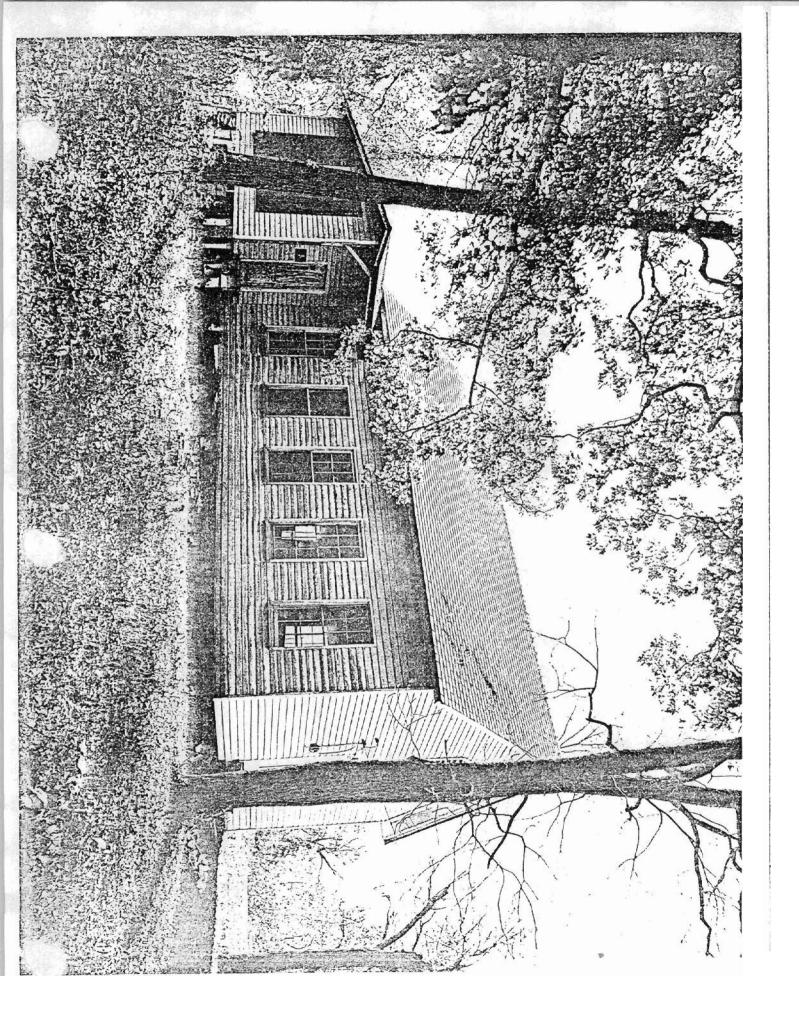

# \_\_UNALTERED

XALTERED

CHECK ONE

XORIGINAL SITE

DESCRIBE THE PRESENT AND ORIGINAL (IF KNOWN) PHYSICAL APPEARANCE

Walnut Grove Methodist Church, located on Walnut Grove Road (a short connecting road between Kanis and Burlingame Roads) about twelve miles west of Little Rock, is the oldest original Methodist Church building in Pulaski County.

Shortly afterward, the present building was erected and has remained unaltered except for the addition in the 1950's of two small classrooms at the rear of the one-room church.

After a period of high water, the bank of the creek eroded toward the church, making it necessary to ease the building over several feet from the creek, but it sets on the original foundation of field stone.

From the beginning it has been known far and wide as the Walnut Grove Church. The building, an original one-room rural house of worship, faces west. The exterior is of slightly rough-sawn clapboard that has always been painted white. It is representative of the typical, rural public building of this area constructed near the turn of the century. The original roof was handriver wood shingles, but has been replaced with composition shingles.

The front double doors, located in the facade of the center west wall, provide the only entrance into the sanctuary. They are paneled, with beveled upper and lower insets. Above them is a top pointed louvre that gives attic circulation.

The ten windows - five on each side of the building - are long-paned ones with the lower sash for raising to air out the building.

The front steps, made of heavy planks, are three treads and three risers high.