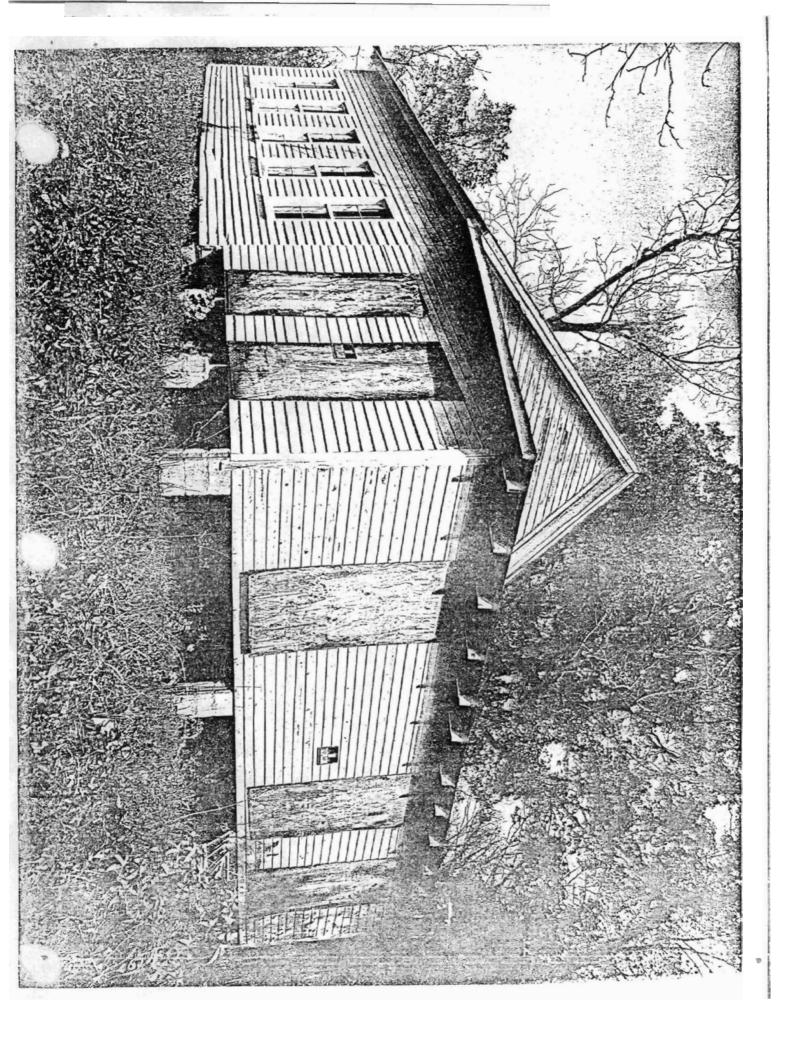

Shortly afterward, the present building was erected and has remained unaltered except for the addition in the 1950's of two small classrooms at the rear of the one-room church.

After a period of high water, the bank of the creek eroded toward the church, making it necessary to ease the building over several feet from the creek, but it sets on the original foundation of field stone.

From the beginning it has been known far and wide as the Walnut Grove Church. The building, an original one-room rural house of worship, faces west. The exterior is of slightly rough-sawn clapboard that has always been painted white. It is representative of the typical, rural public building of this area constructed near the turn of the century. The original roof was handriver wood shingles, but has been replaced with composition shingles.

The front double doors, located in the facade of the center west wall, provide the only entrance into the sanctuary. They are paneled, with beveled upper and lower insets. Above them is a top pointed louvre that gives attic circulation.

The ten windows - five on each side of the building - are long-paned ones with the lower sash for raising to air out the building.

The front steps, made of heavy planks, are three treads and three risers high.