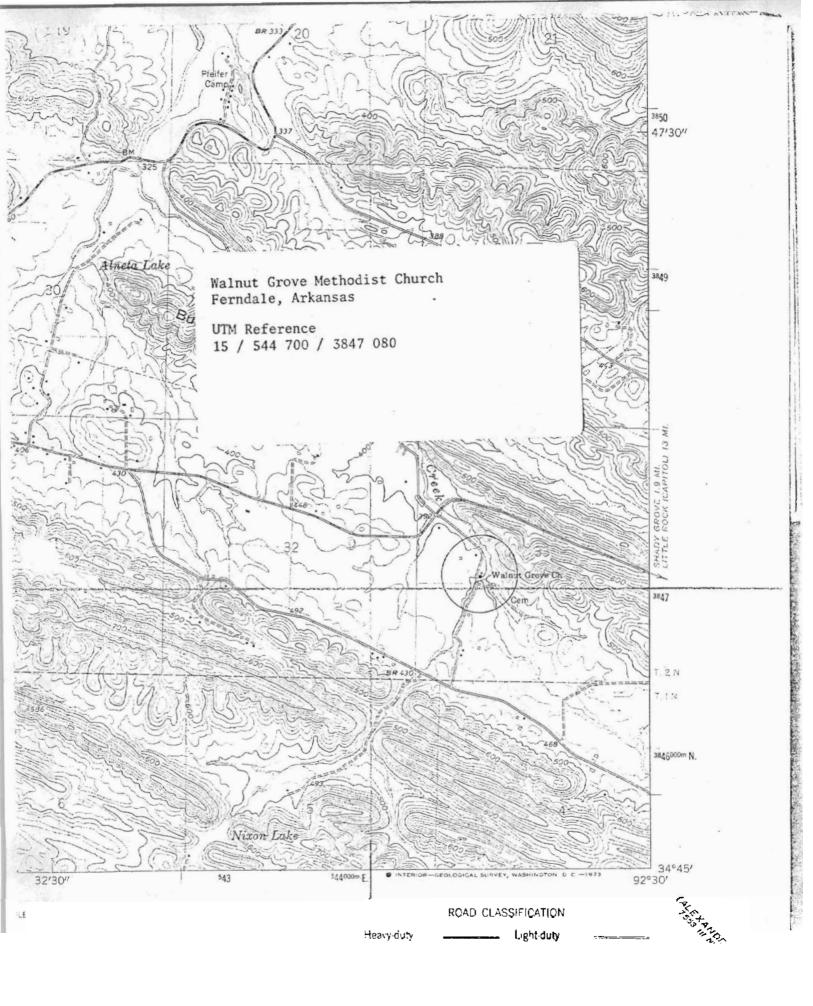

# LOCATION

| STREET | Ł | NUMBER |
|--------|---|--------|

| Road | -NOT FOR PUBLICATIO | N                                                      |
|------|---------------------|--------------------------------------------------------|
|      | CONGRESSIONAL DIS   | TRICT                                                  |
|      | Second              |                                                        |
| CODE | COUNTY              | CODE                                                   |
| 05   | Pulaski             | 039                                                    |
|      | CODE                | CONGRESSIONAL DIS<br>VICINITY OF Second<br>CODE COUNTY |

# \_\_UNALTERED

XALTERED

CHECK ONE

XORIGINAL SITE

DESCRIBE THE PRESENT AND ORIGINAL (IF KNOWN) PHYSICAL APPEARANCE

Walnut Grove Methodist Church, located on Walnut Grove Road (a short connecting road between Kanis and Burlingame Roads) about twelve miles west of Little Rock, is the oldest original Methodist Church building in Pulaski County.