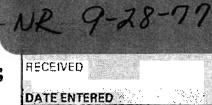

# \_\_UNALTERED

XALTERED

CHECK ONE

XORIGINAL SITE

DESCRIBE THE PRESENT AND ORIGINAL (IF KNOWN) PHYSICAL APPEARANCE

Walnut Grove Methodist Church, located on Walnut Grove Road (a short connecting road between Kanis and Burlingame Roads) about twelve miles west of Little Rock, is the oldest original Methodist Church building in Pulaski County.

Shortly afterward, the present building was erected and has remained unaltered except for the addition in the 1950's of two small classrooms at the rear of the one-room church.

After a period of high water, the bank of the creek eroded toward the church, making it necessary to ease the building over several feet from the creek, but it sets on the original foundation of field stone.

From the beginning it has been known far and wide as the Walnut Grove Church. The building, an original one-room rural house of worship, faces west. The exterior is of slightly rough-sawn clapboard that has always been painted white. It is representative of the typical, rural public building of this area constructed near the turn of the century. The original roof was handriver wood shingles, but has been replaced with composition shingles.

The front double doors, located in the facade of the center west wall, provide the only entrance into the sanctuary. They are paneled, with beveled upper and lower insets. Above them is a top pointed louvre that gives attic circulation.

The ten windows - five on each side of the building - are long-paned ones with the lower sash for raising to air out the building.

The front steps, made of heavy planks, are three treads and three risers high.