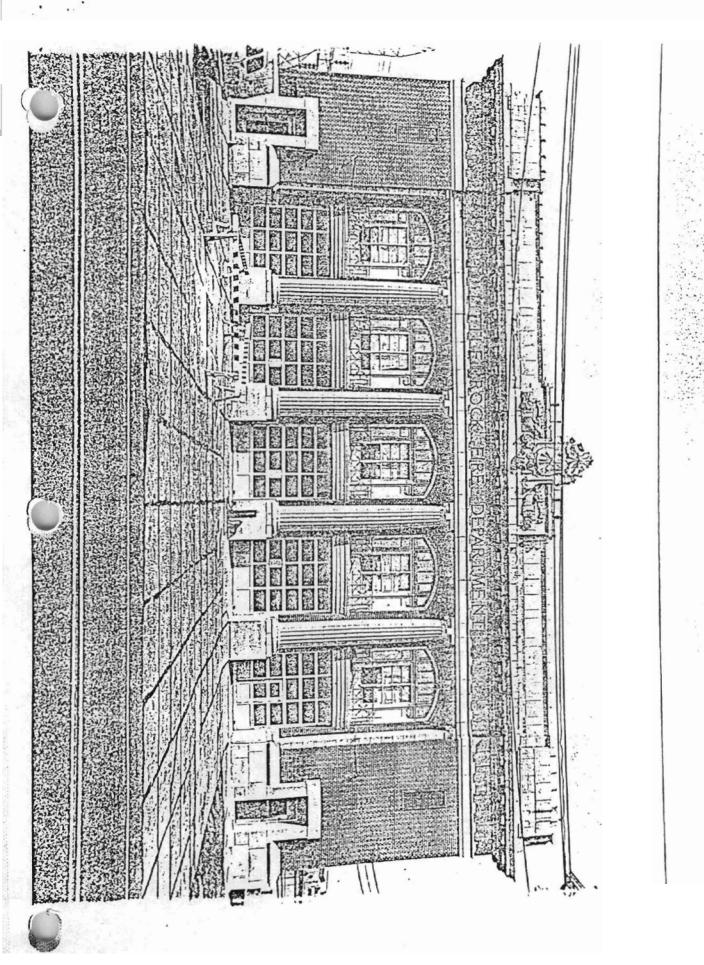

The Beaux Arts-inspired fire station is a two-story structure with a basement. Its monumental front elevation, which faces south on Markham Street, is the most architecturally significant aspect of the building. This facade features a giant Doric order set on square stone pedestals. Four fluted columns define five central These hold floor-to-ceiling glass doors on the first floor. The doors provided fire vehicles with access to the apparatus room, which occupied most of the first floor. On the second floor, five flattened Roman-arched openings hold long, rectangular windows flanked by narrow glass panels. Individual panes of glass compose a transom above. Carved stone keystones articulate each of the brick arches. Originally, folding glass doors offered access to the semi-circular balconies. The balconies have delicate ornamental iron railings that distinguish the facade. The massive, brick, terminal bays of this elevation provide a distinctive contrast to the light, open quality communicated by the central area. They rest upon an exposed stone foundation that relates in material and scale to the pedestals of the order. The walls of these end bays are interrupted only by the penetration of a single doorway on each side of the building. heavy, but unembellished, stone moulding articulates these doors. Engaged columns also define the corners of the building and provide transition from the open order to the massive columns.

The crowning feature of the principal facade contributes substantially to the formidable image of the fire station. A terra cotta architrave extends along the entire front facade of the building under an unembellished frieze of the same material which bears the inscription, "Little Rock Fire Department." The building is capped with a simple dentiled cornice. A stone parapet wall rises above the cornice and terminated in a bold, cast terra cotta version of the fire department emblem located at the center of the parapet.