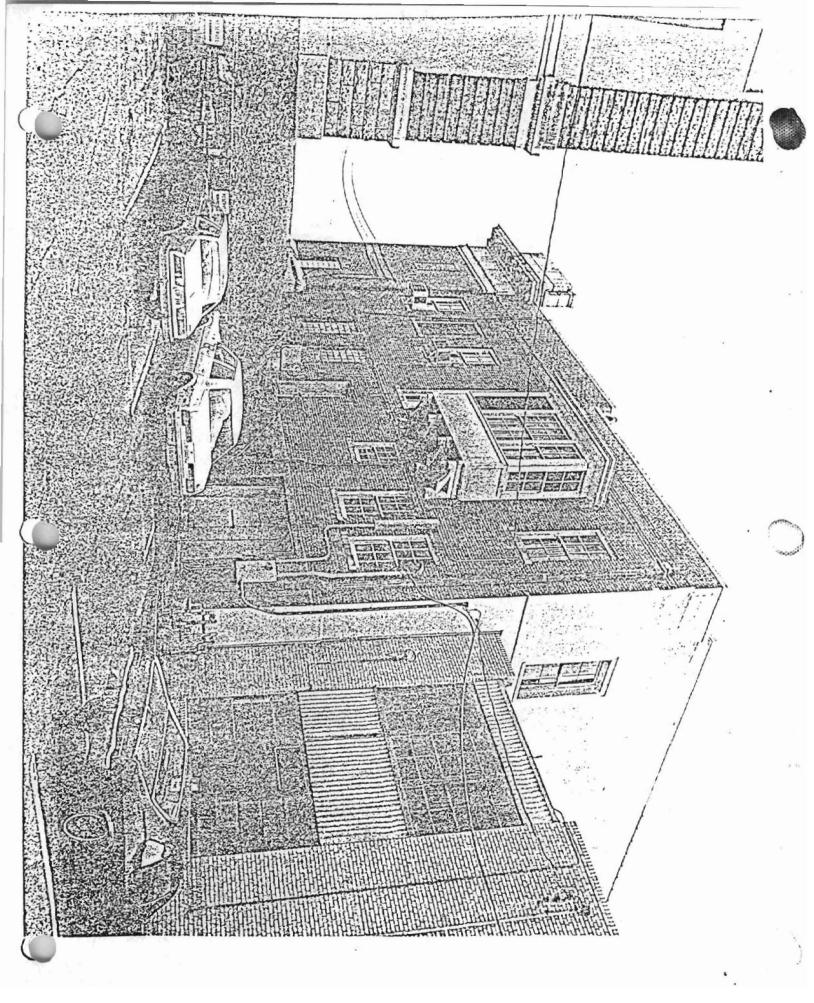

The building's grand principal facade masks the pragmatic functionalism of the fire station, but the secondary elevations are more austere. The prominently articulated south corners of the building turn to accentuate the secondary elevations. They project almost one foot forward from the east and west sides, and the stone foundation continues with them. The pressed-brick of the west elevation is interrupted only by utilitarian, double-hung, rectangular windows regularly placed on the first and second floors and on their stone sills. Windows on the east side of the building are not quite so regularly delineated. However, the east elevation features a projecting bay window supported on stone brackets and capped with a simple cornice articulating what once was the assistant chief's office. As a result of the topography of the site, which slopes in a northerly direction toward the Arkansas River, the undistinguished basement story is exposed on both the east and west. Here, garage-like doors provide access to the maintenance shop. Roth the east and west walls terminate in a brick continuation of the parapet wall. Simp. corbeling extends along the side walls at the level of the architrave, and a stone co, tops the parapet.

# NATIONAL REGISTER OF HISTORIC PLACES INVENTORY -- NOMINATION FORM

CONTINUATION SHEET

ITEM NUMBER 7

PAGE 1

An addition to the north side of the fire station constructed in 1952 virtually obscures all but the second floor of the rear elevation of the original building. The two-story addition, designed by architect K.E.N. Cole, Jr., is devoid of distinctive architectural character. The corners of the addition are brick. Large expanses of metal-framed windows, separated by corrugated-metal siding between the second and first floors, appear on all three of the addition's elevations. This appendage has an anonymous, industrial character but fortunately is sited in a way that presents only a low profile on the already undistinguished north (rear) facade. It is not visible from the Markham Street thoroughfare and does not intrude on the stately principal visage of the building.