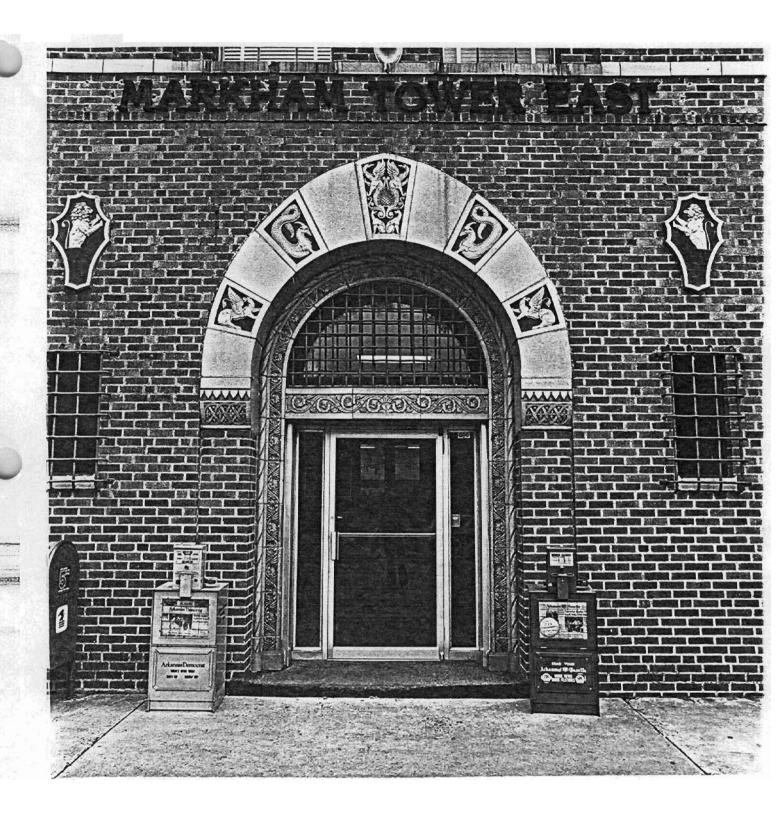

Two distinctive features of the south elevation—its dominant central tower and its inticatley detailed principal entrance—vest the building with a Venetian gothic esthetic which greatly relieves the bland regularity of the massive warehouse form. Each of the tower corners projects slightly beyond the wall plane, giving a buttressing effect, and is capped with a band of glazed brick decorated with diagonal lines forming a zig-zag pattern. Rows of brick pointed arches extend from corner to corner and these are also capped with decorative tiles. Even more distinctive are the bracketed balconies that appear on all four sides of the tower. Medallions enrich the upper course of the glazed bricks that comprise the overhanging balconies. Two tall narrow pointed—arched screened openings benefitate the tower walls behind the balconies. These arches, defined by voussoirs articulated in the alternating dark and light stone pattern associated with the architecture of medevial Italy, spring from a Romanesque style stone column. A square tile covered hip roof caps the tower, completing its striking campanile effect. At the base of the tower the building's entrance echoes the fluent detailing of its crowning feature. A round—arched doorway holding a single glass door flanked by plate glass sidelights and surmounted by a ympanum window offers access to the building. The slightly pointed arch that surrounds the entrance also displays a pattern of alternating voussoirs, but here relief panels depicting

# National Register of Historic Places Inventory—Nomination Form

For HCRS use only received date entered

Continuation sheet Item number 7 Page

allegorical animals of medieval literature appear in every other voussoir including the keystone. Similar reliefs appear at either side of the entrance, The spring points of the entry way arch are defined with a capital-like element featuring carved stone in a Romanesque-inspired design. The lintel and surrounds of the door are embellished with bands of similar foliated designs, also characteristic of the Italian Gothic and the nineteenth-century revival styles that imitated it. Intersecting metal bands form cages in front of the tympanum window and the two small windows that flank the doorway.