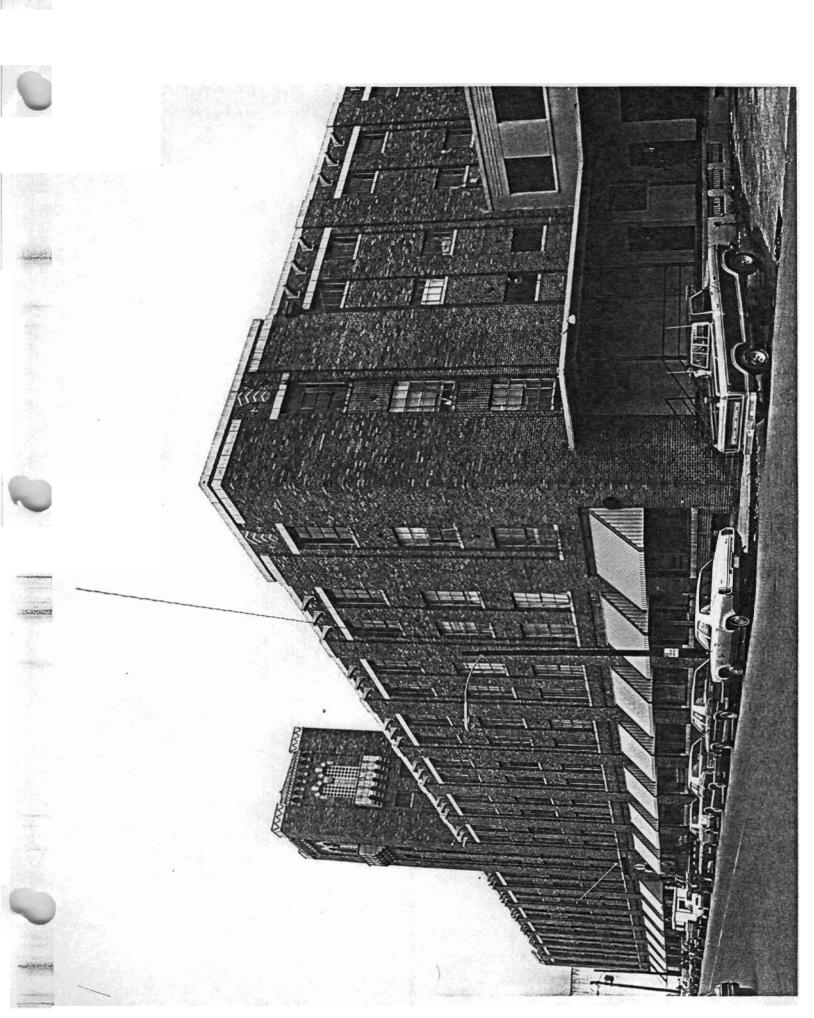

#### Describe the present and original (if known) physical appearance

The Terminal Warehouse Building (now known as the Markham Tower East) occupies more than one square block in the area of downtown Little Rock that was, from the turn of the century until the early 1900s, the city's warehouse and manufacturing center. Built in 1926 according to the design of architect Eugene Stern, the massive building is outstanding in a streetscape still characterized by commercial buildings of the early 1900s. It enjoys a physically and commercially auspicious siting parallel to the Arkansas River and adjacent to the tracks of old Missouri Pacific Railroad, a location that contributed greatly to the success of the warehousing industry in the 1920s and '30s. The substantial brick structure remains prominent on the riverscape by virtue of its sheer size and the architect's unusual application of a Venetian gothic design idiom.

The four story tall principal (south) elevation of the building faces East Markham Street, still a major Little Rock thoroughfare. The extremely broad facade is 15 bays wide with a uniquely designed 8 story tower rising from the center bay. Brick pilasters projecting slightly beyond the building wall and capped with horizontal bands of light colored glazed brick establish a distinct rhythm in the long facade and create a horizontal orientation for the building. The flat-roofed warehouse terminates in a parapet, undistinguished from the planes of the building's brick facade, capped with a band of glazed bricks, the same color as those that top the pilasters, that enriches the entire structure. On either side of the building's centrally placed entrance the first floor elevation is articulated as a series of storefronts, each fitted with metal awning and plate glass windows set back in the masonry wall above concrete lintels. Above, with the exception of the two end bays, each bay is composed of pairs of 16-light rectangular windows, typical to warehouse design, separated by a brick mullion of slightly narrower width than the definitive pilasters. A row of glazed bricks spans each bay unifying the vertical elements and three stone scuppers pierce the parapet wall at the top of each bay. The corner bays are accentuated and have an anchoring effect in the building composition. These end bays have only one window and as a result possess more brick veneer, making them look more massive, if not wider than, the other bays in the facade. Decorative shields and fleur-de-lis, appearing medieval in origin, enrich the parapets at the corners of the building.