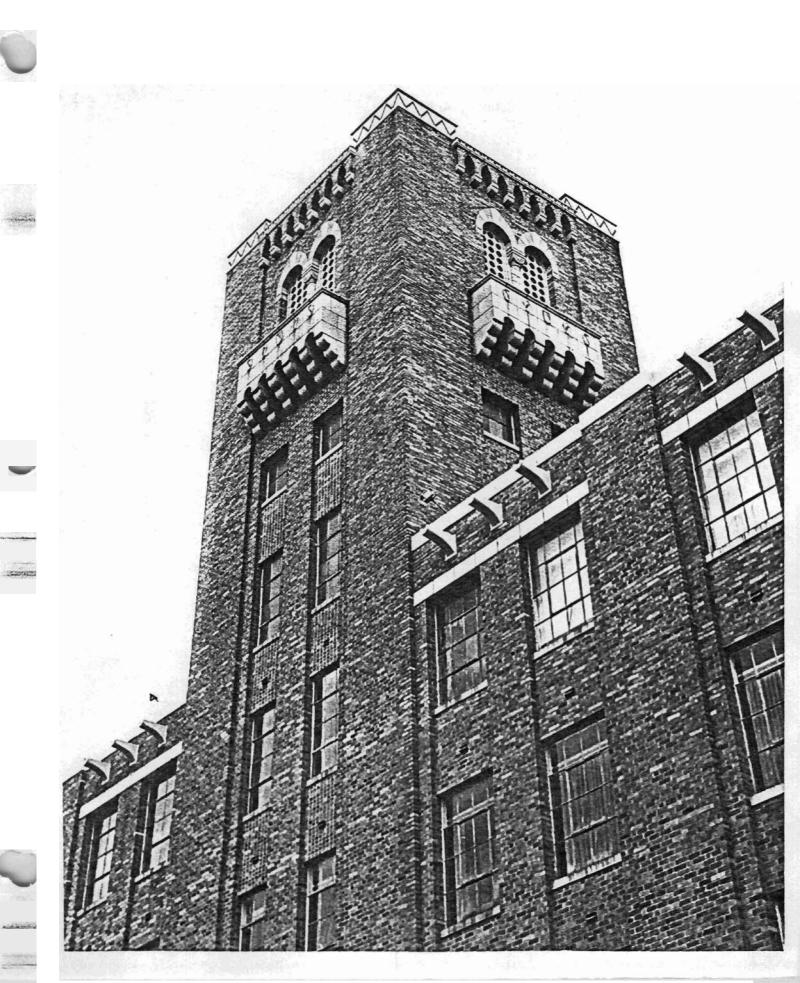

The four story tall principal (south) elevation of the building faces East Markham Street, still a major Little Rock thoroughfare. The extremely broad facade is 15 bays wide with a uniquely designed 8 story tower rising from the center bay. Brick pilasters projecting slightly beyond the building wall and capped with horizontal bands of light colored glazed brick establish a distinct rhythm in the long facade and create a horizontal orientation for the building. The flat-roofed warehouse terminates in a parapet, undistinguished from the planes of the building's brick facade, capped with a band of glazed bricks, the same color as those that top the pilasters, that enriches the entire structure. On either side of the building's centrally placed entrance the first floor elevation is articulated as a series of storefronts, each fitted with metal awning and plate glass windows set back in the masonry wall above concrete lintels. Above, with the exception of the two end bays, each bay is composed of pairs of 16-light rectangular windows, typical to warehouse design, separated by a brick mullion of slightly narrower width than the definitive pilasters. A row of glazed bricks spans each bay unifying the vertical elements and three stone scuppers pierce the parapet wall at the top of each bay. The corner bays are accentuated and have an anchoring effect in the building composition. These end bays have only one window and as a result possess more brick veneer, making them look more massive, if not wider than, the other bays in the facade. Decorative shields and fleur-de-lis, appearing medieval in origin, enrich the parapets at the corners of the building.

Two distinctive features of the south elevation—its dominant central tower and its inticatley detailed principal entrance—vest the building with a Venetian gothic esthetic which greatly relieves the bland regularity of the massive warehouse form. Each of the tower corners projects slightly beyond the wall plane, giving a buttressing effect, and is capped with a band of glazed brick decorated with diagonal lines forming a zig-zag pattern. Rows of brick pointed arches extend from corner to corner and these are also capped with decorative tiles. Even more distinctive are the bracketed balconies that appear on all four sides of the tower. Medallions enrich the upper course of the glazed bricks that comprise the overhanging balconies. Two tall narrow pointed—arched screened openings benefitate the tower walls behind the balconies. These arches, defined by voussoirs articulated in the alternating dark and light stone pattern associated with the architecture of medevial Italy, spring from a Romanesque style stone column. A square tile covered hip roof caps the tower, completing its striking campanile effect. At the base of the tower the building's entrance echoes the fluent detailing of its crowning feature. A round—arched doorway holding a single glass door flanked by plate glass sidelights and surmounted by a ympanum window offers access to the building. The slightly pointed arch that surrounds the entrance also displays a pattern of alternating voussoirs, but here relief panels depicting

# National Register of Historic Places Inventory—Nomination Form

For HCRS use only received date entered

Continuation sheet Item number 7 Page

allegorical animals of medieval literature appear in every other voussoir including the keystone. Similar reliefs appear at either side of the entrance, The spring points of the entry way arch are defined with a capital-like element featuring carved stone in a Romanesque-inspired design. The lintel and surrounds of the door are embellished with bands of similar foliated designs, also characteristic of the Italian Gothic and the nineteenth-century revival styles that imitated it. Intersecting metal bands form cages in front of the tympanum window and the two small windows that flank the doorway.