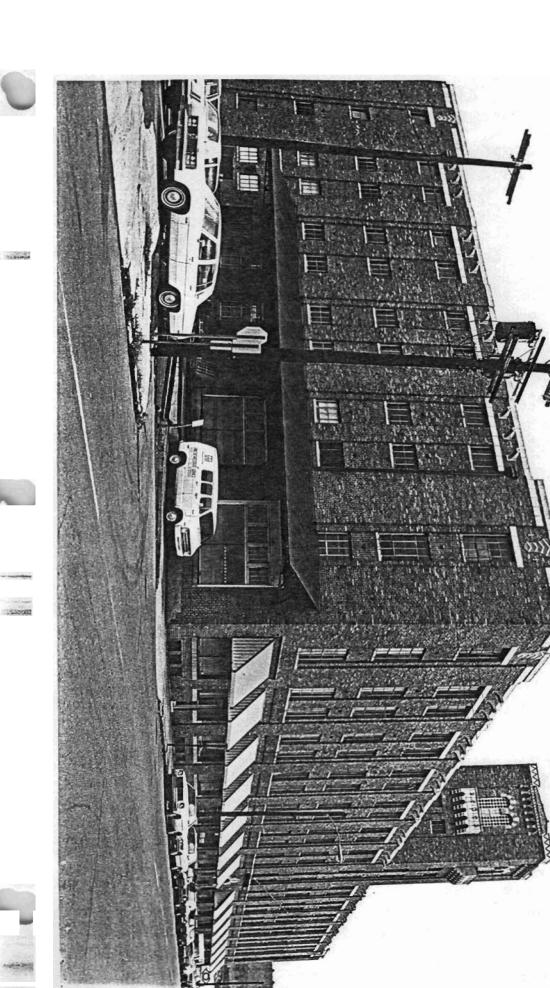

#### Describe the present and original (if known) physical appearance

The Terminal Warehouse Building (now known as the Markham Tower East) occupies more than one square block in the area of downtown Little Rock that was, from the turn of the century until the early 1900s, the city's warehouse and manufacturing center. Built in 1926 according to the design of architect Eugene Stern, the massive building is outstanding in a streetscape still characterized by commercial buildings of the early 1900s. It enjoys a physically and commercially auspicious siting parallel to the Arkansas River and adjacent to the tracks of old Missouri Pacific Railroad, a location that contributed greatly to the success of the warehousing industry in the 1920s and '30s. The substantial brick structure remains prominent on the riverscape by virtue of its sheer size and the architect's unusual application of a Venetian gothic design idiom.

The four story tall principal (south) elevation of the building faces East Markham Street, still a major Little Rock thoroughfare. The extremely broad facade is 15 bays wide with a uniquely designed 8 story tower rising from the center bay. Brick pilasters projecting slightly beyond the building wall and capped with horizontal bands of light colored glazed brick establish a distinct rhythm in the long facade and create a horizontal orientation for the building. The flat-roofed warehouse terminates in a parapet, undistinguished from the planes of the building's brick facade, capped with a band of glazed bricks, the same color as those that top the pilasters, that enriches the entire structure. On either side of the building's centrally placed entrance the first floor elevation is articulated as a series of storefronts, each fitted with metal awning and plate glass windows set back in the masonry wall above concrete lintels. Above, with the exception of the two end bays, each bay is composed of pairs of 16-light rectangular windows, typical to warehouse design, separated by a brick mullion of slightly narrower width than the definitive pilasters. A row of glazed bricks spans each bay unifying the vertical elements and three stone scuppers pierce the parapet wall at the top of each bay. The corner bays are accentuated and have an anchoring effect in the building composition. These end bays have only one window and as a result possess more brick veneer, making them look more massive, if not wider than, the other bays in the facade. Decorative shields and fleur-de-lis, appearing medieval in origin, enrich the parapets at the corners of the building.