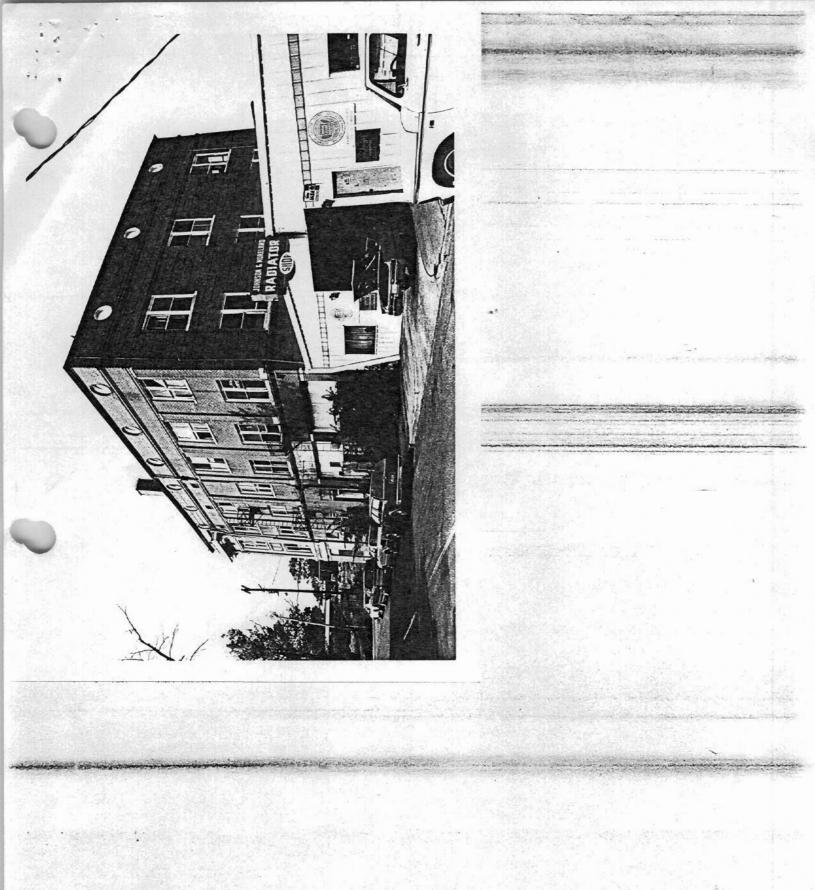

### SUMMARY

Built in 1916, Taborian Hall exhibits the influence of the early twentieth century interest in Classical proportions and details. Here, this vocabulary distinguishes a structure that, in its heyday, was truly a multi-purpose facility architecturally related to the Classically influenced commercial architecture that appeared in Arkansas, and throughout the country, beginning in the last years of the nineteenth century. Sited on a corner lot on Ninth Street, once a bustling center of business and social activity for the Black community, the three-and-one-half-story, nearly symmetrical flat-roofed structure once dominated a streetscape of one and two-story commercial buildings. Taborian Hall, although touched by deterioration, remains prominent in this area of Little Rock where little historic fabric has survived the impact of urban renewal and adjacent freeway construction. The building's masonry construction is reflected in its brick veneer walls which are enriched by sparingly applied Classical decorative features. Of particular interest are the bracketed and dentiled cornice that caps the building and the segmental pediment that articulates its principal entrance. Unfortunately, virtually no original interior fabric of the building survives.

### ELABORATION

Like many commercial buildings of the late nineteenth and early twentieth centuries, the composition of Taborian Hall establishes a strong relationship of an anchoring base, a functional shaft and a crowning cornice. A complementary rhythm is created by the articulation of its symmetrical three-bay principal (south) elevation with brick pilasters which terminate in simple, stylized cast stone capitals. The pilasters support pairs of brackets which carry the broadly overhanging box cornice that wraps around to the east and west sides of the structure. Although this cornice appears to cap the facade, a high parapet wall rises above it creating an unexpectedly lofty elevation. The base of the building is defined by a shallow cast stone cornice that runs between the first and second stories of the facade. These features retain much of the integrity of their original fabric.

Historically, the first floor of the facade was distinguished by awning shaded storefronts with central, single leaf entrances in the wider corner bays. While the original storefronts no longer exist, the solid/void pattern they established remains visible in its original proportional relationship. Directly above the storefronts, bands of header bricks create the impression of an unembellished frieze in the brick wall. The storefronts flank the building's central, recessed principal entrance. A strong statement of entrance is made by the segmental pediment on freestanding Ionic Columns that spans the facade's center bay, framing the exterior entrance vestibule. Two doors with single lights over panels under a single transom composed the double-leaf entrance. Unfortunately, the original doors are presently in a sad state of deterioration. Fenestration of the upper stories of the Taborian Hall facade is simple, dictated by its three-bay arrangement. The second and third stories of the narrow center bay contain pairs of rectangular one-over-one double-hung windows while the wider end bays contain a tripartite arrangement of a wide, almost square (originally two-over-two) windows flanked by narrow one-over-one windows. Articulated concrete sills add further definition to the fenestration. Although many of the existing windows are not original to the structure, the historic delineation of the openings remains