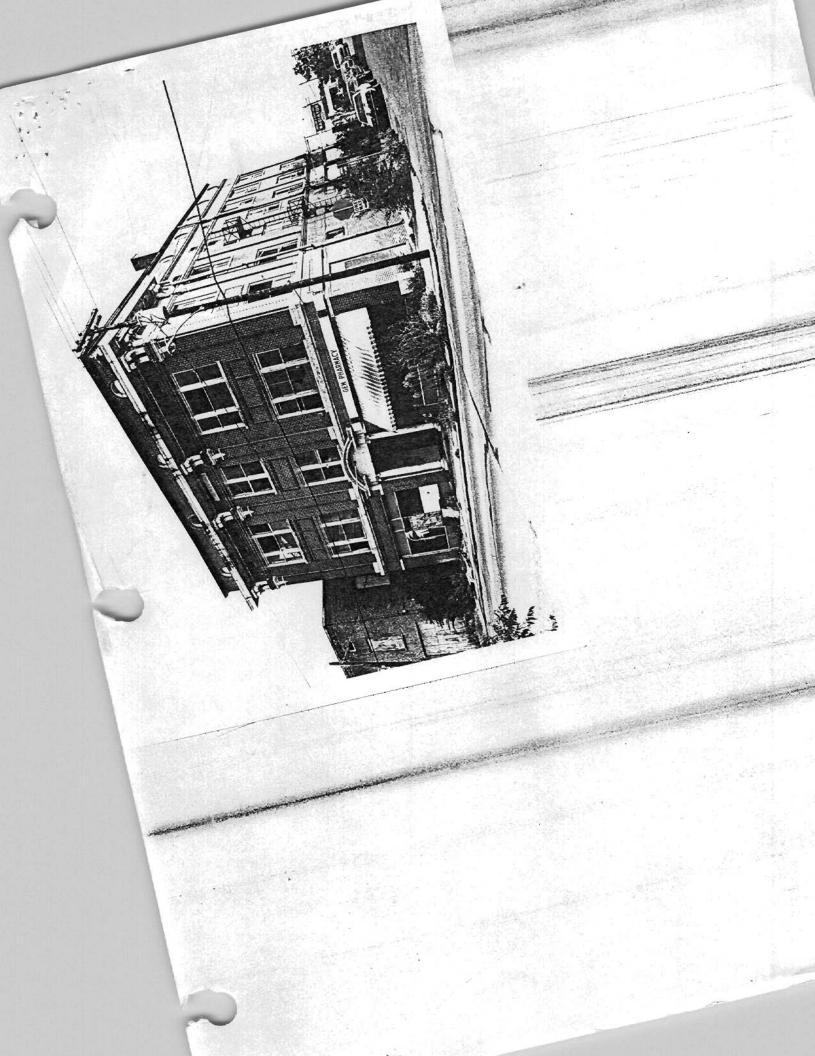

### SUMMARY

Built in 1916, Taborian Hall exhibits the influence of the early twentieth century interest in Classical proportions and details. Here, this vocabulary distinguishes a structure that, in its heyday, was truly a multi-purpose facility architecturally related to the Classically influenced commercial architecture that appeared in Arkansas, and throughout the country, beginning in the last years of the nineteenth century. Sited on a corner lot on Ninth Street, once a bustling center of business and social activity for the Black community, the three-and-one-half-story, nearly symmetrical flat-roofed structure once dominated a streetscape of one and two-story commercial buildings. Taborian Hall, although touched by deterioration, remains prominent in this area of Little Rock where little historic fabric has survived the impact of urban renewal and adjacent freeway construction. The building's masonry construction is reflected in its brick veneer walls which are enriched by sparingly applied Classical decorative features. Of particular interest are the bracketed and dentiled cornice that caps the building and the segmental pediment that articulates its principal entrance. Unfortunately, virtually no original interior fabric of the building survives.

### ELABORATION

Like many commercial buildings of the late nineteenth and early twentieth centuries, the composition of Taborian Hall establishes a strong relationship of an anchoring base, a functional shaft and a crowning cornice. A complementary rhythm is created by the articulation of its symmetrical three-bay principal (south) elevation with brick pilasters which terminate in simple, stylized cast stone capitals. The pilasters support pairs of brackets which carry the broadly overhanging box cornice that wraps around to the east and west sides of the structure. Although this cornice appears to cap the facade, a high parapet wall rises above it creating an unexpectedly lofty elevation. The base of the building is defined by a shallow cast stone cornice that runs between the first and second stories of the facade. These features retain much of the integrity of their original fabric.

Historically, the first floor of the facade was distinguished by awning shaded storefronts with central, single leaf entrances in the wider corner bays. While the original storefronts no longer exist, the solid/void pattern they established remains visible in its original proportional relationship. Directly above the storefronts, bands of header bricks create the impression of an unembellished frieze in the brick wall. The storefronts flank the building's central, recessed principal entrance. A strong statement of entrance is made by the segmental pediment on freestanding Ionic Columns that spans the facade's center bay, framing the exterior entrance vestibule. Two doors with single lights over panels under a single transom composed the double-leaf entrance. Unfortunately, the original doors are presently in a sad state of deterioration. Fenestration of the upper stories of the Taborian Hall facade is simple, dictated by its three-bay arrangement. The second and third stories of the narrow center bay contain pairs of rectangular one-over-one double-hung windows while the wider end bays contain a tripartite arrangement of a wide, almost square (originally two-over-two) windows flanked by narrow one-over-one windows. Articulated concrete sills add further definition to the fenestration. Although many of the existing windows are not original to the structure, the historic delineation of the openings remains