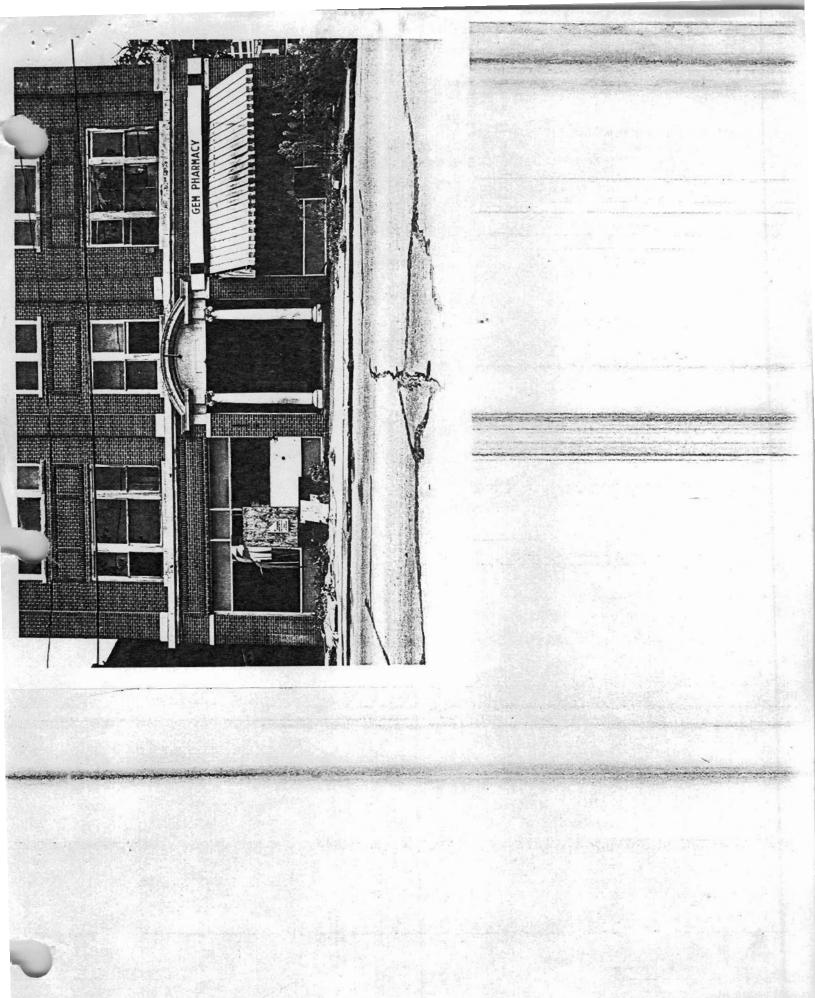

Historically, the first floor of the facade was distinguished by awning shaded storefronts with central, single leaf entrances in the wider corner bays. While the original storefronts no longer exist, the solid/void pattern they established remains visible in its original proportional relationship. Directly above the storefronts, bands of header bricks create the impression of an unembellished frieze in the brick wall. The storefronts flank the building's central, recessed principal entrance. A strong statement of entrance is made by the segmental pediment on freestanding Ionic Columns that spans the facade's center bay, framing the exterior entrance vestibule. Two doors with single lights over panels under a single transom composed the double-leaf entrance. Unfortunately, the original doors are presently in a sad state of deterioration. Fenestration of the upper stories of the Taborian Hall facade is simple, dictated by its three-bay arrangement. The second and third stories of the narrow center bay contain pairs of rectangular one-over-one double-hung windows while the wider end bays contain a tripartite arrangement of a wide, almost square (originally two-over-two) windows flanked by narrow one-over-one windows. Articulated concrete sills add further definition to the fenestration. Although many of the existing windows are not original to the structure, the historic delineation of the openings remains

With virtually no original fabric surviving, it is nearly impossible to assess the interior character of the building during its period of greatest significance. Presumably, the interiors of the first floor stores, including a pharmacy and restaurants, and upstairs offices were simply detailed, typical of the utilitarian commercial architecture of the period. Unfortunately, no physical descriptions of the building's ballroom have come to light.