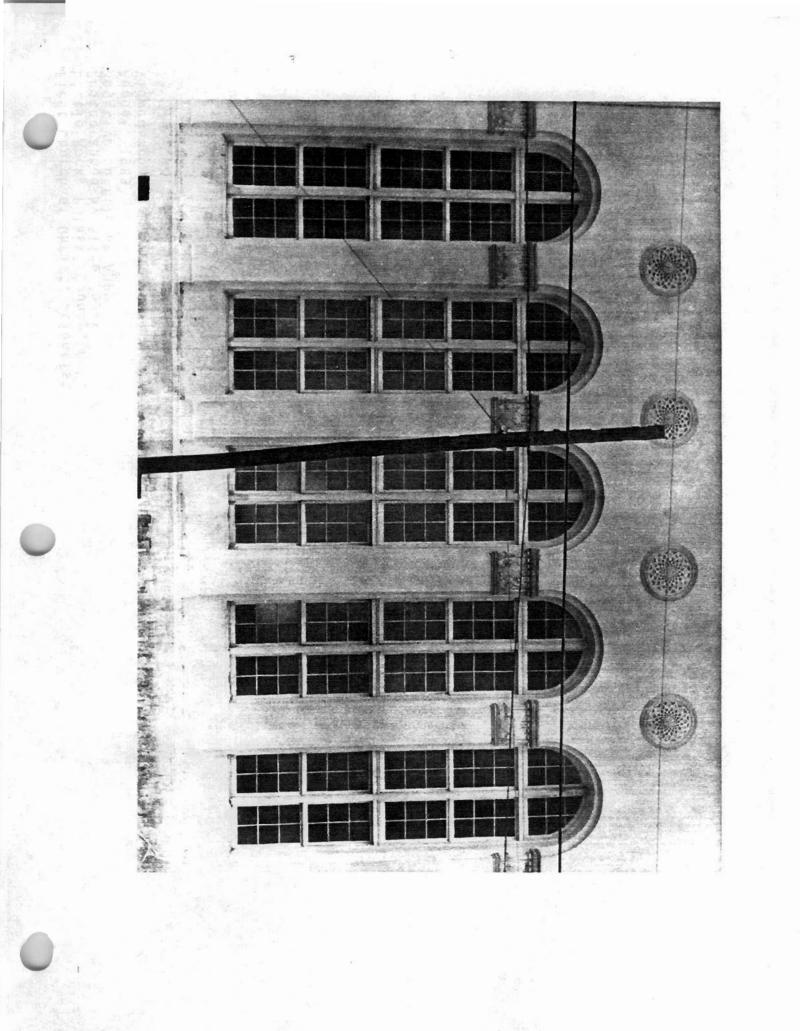

### ELABORATION

JUNEL 1 05 00 ..

The same of the solid of the sol

Constructed in 1919 at a cost of approximately \$35,000, the First Church of Christ, Scientist, is an imposing structure, the design of which was primarily influenced by the Mission style, as evidenced by the smooth plaster exterior and red tile roof. Other features characteristic of this style include the overhanging eaves, decorative rafter ends, low-pitched hipped roof and round arches. Though Mission buildings rarely possess exterior decorative detailing, Almand judiciously incorporated ornate pilaster capitals, round plaster and terra cotta medallions, and terra cotta medallions and terra cotta banding, creating a striking juxtapostion of stylistic features.

The principle facade or east elevation consists of a gabled arched projection with recessed entry. Flanking either side of the arched opening are one-and-a-half square columns with pilasters, with the partial column being engaged. Capitals are detailed with Egyptian gorge, acanthus leaves, egg and dart moulding and an overlapping pair of large ribbed leaves. Directly above the capitals is a band of red terra cotta ornament consisting of a curving pattern with paterae that extends across the front and sides of this entrance projection, accentuating this portion of the building and distinguishing it from the larger mass of the sanctuary behind. Two round medallions of delicate tracery are positioned above the terra cotta band. Dominating the front projection is a central round arch that frames an elliptical window in the front wall of the church that illuminates the balcony. A metal grille covers this window. Located beneath the window is a decorative band like that already described that is painted white. Shallow recessed panels add further interest to this smooth plaster front wall. Two double-doored entrances, one on each side, are hidden from view by the front wall and piers of the entrance 25 Car and Pr projects. a a 14 ara