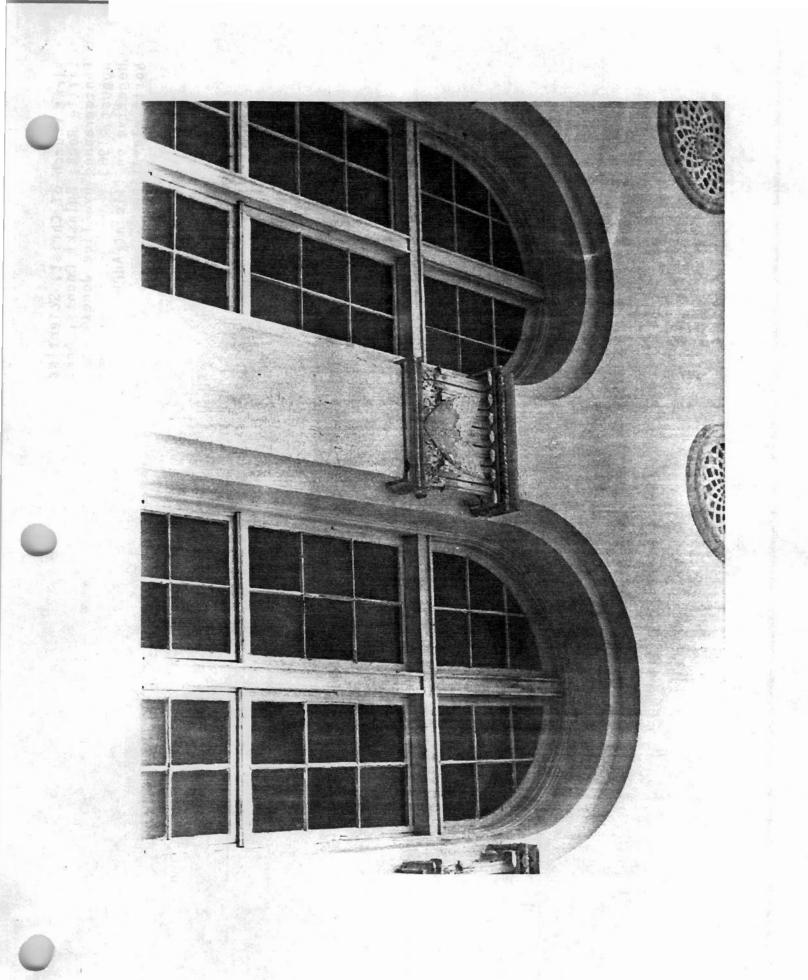

The principle facade or east elevation consists of a gabled arched projection with recessed entry. Flanking either side of the arched opening are one-and-a-half square columns with pilasters, with the partial column being engaged. Capitals are detailed with Egyptian gorge, acanthus leaves, egg and dart moulding and an overlapping pair of large ribbed leaves. Directly above the capitals is a band of red terra cotta ornament consisting of a curving pattern with paterae that extends across the front and sides of this entrance projection, accentuating this portion of the building and distinguishing it from the larger mass of the sanctuary behind. Two round medallions of delicate tracery are positioned above the terra cotta band. Dominating the front projection is a central round arch that frames an elliptical window in the front wall of the church that illuminates the balcony. A metal grille covers this window. Located beneath the window is a decorative band like that already described that is painted white. Shallow recessed panels add further interest to this smooth plaster front wall. Two double-doored entrances, one on each side, are hidden from view by the front wall and piers of the entrance 25 Car and Pr projects. a a 14 ara

elevations are identical, with five arched multi-paned The north and south windows separated by pilasters with capitals like those on the front. The five arched openings dominate these elevations and create the appearance of a colonade. Four round medallions like those on the front facade are located above and between each arch and two hexagonal terra cotta panels with paterae detailing are located offer and the state of the second offer on either side of the arched fenestration. . .....