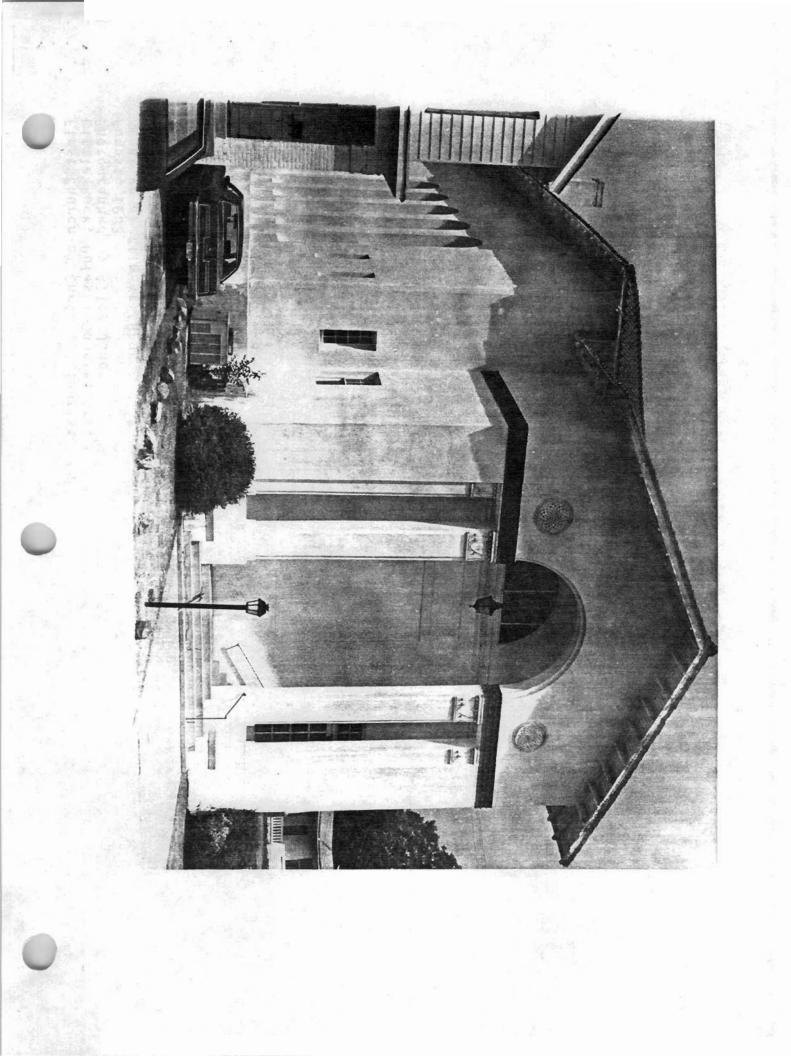

### ELABORATION

JUNEL 1 05 00 ..

The same of the solid of the sol

Constructed in 1919 at a cost of approximately \$35,000, the First Church of Christ, Scientist, is an imposing structure, the design of which was primarily influenced by the Mission style, as evidenced by the smooth plaster exterior and red tile roof. Other features characteristic of this style include the overhanging eaves, decorative rafter ends, low-pitched hipped roof and round arches. Though Mission buildings rarely possess exterior decorative detailing, Almand judiciously incorporated ornate pilaster capitals, round plaster and terra cotta medallions, and terra cotta medallions and terra cotta banding, creating a striking juxtapostion of stylistic features.

The principle facade or east elevation consists of a gabled arched projection with recessed entry. Flanking either side of the arched opening are one-and-a-half square columns with pilasters, with the partial column being engaged. Capitals are detailed with Egyptian gorge, acanthus leaves, egg and dart moulding and an overlapping pair of large ribbed leaves. Directly above the capitals is a band of red terra cotta ornament consisting of a curving pattern with paterae that extends across the front and sides of this entrance projection, accentuating this portion of the building and distinguishing it from the larger mass of the sanctuary behind. Two round medallions of delicate tracery are positioned above the terra cotta band. Dominating the front projection is a central round arch that frames an elliptical window in the front wall of the church that illuminates the balcony. A metal grille covers this window. Located beneath the window is a decorative band like that already described that is painted white. Shallow recessed panels add further interest to this smooth plaster front wall. Two double-doored entrances, one on each side, are hidden from view by the front wall and piers of the entrance 25 Car and Pr projects. a a 14 ara