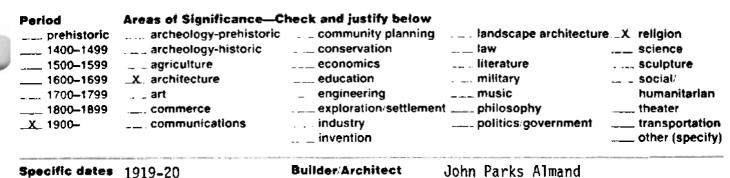

elevations are identical, with five arched multi-paned The north and south windows separated by pilasters with capitals like those on the front. The five arched openings dominate these elevations and create the appearance of a colonade. Four round medallions like those on the front facade are located above and between each arch and two hexagonal terra cotta panels with paterae detailing are located offer and the state of the second offer on either side of the arched fenestration. . .....

A two-story projection at the rear of the church, containing Sunday School rooms, is pierced by double-hung windows on each floor, with those on the first floor

| NPS Form 10-900-a<br>(3-82)                             |                 | OMB No. 1024-0018<br>Exp. 10-31-84 |
|---------------------------------------------------------|-----------------|------------------------------------|
| United States Department of th<br>National Park Service | e Interior      | For NPS use only                   |
| <b>National Register of</b>                             | Historic Places | received                           |
| Inventory-Nomination                                    | on Form         | date entered                       |
| Continuation sheet                                      | Item number 7   | Page 1                             |