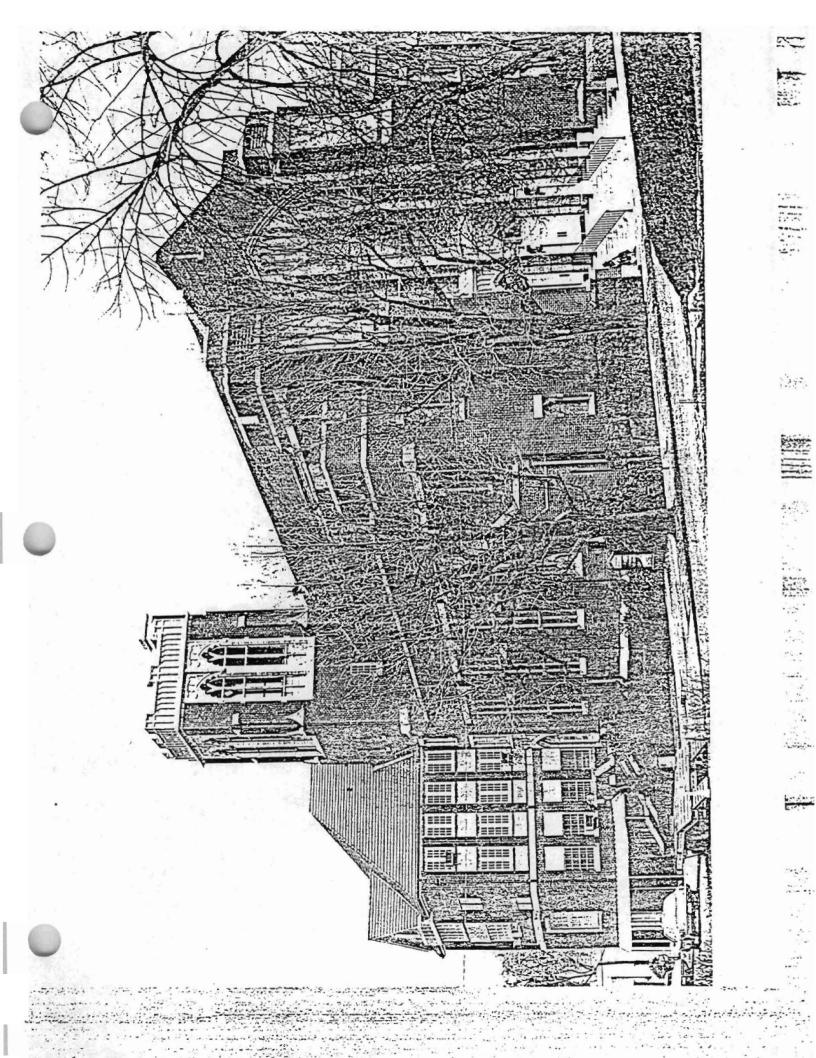

A range of concrete stairs rises from the sidewalk to the principal entrance on Louisiana Street. The traditional tri-partite entrance features solid paneled doors, double leaf doors in the center flanked by two single ones. The entire entrance group is framed by two wide brick piers ornamented with large panels of terra-cotta blind tracery. The three portals are recessed within multiple moldings in Gothic arch shapes and feature tympani of stained glass. **Panels** of terra-cotta blind tracery form a transition from the entrances below to the large Gothic arch stained-glass window above. Four slender terra-cotta

Physical Description

(continued)

piers extend upwards dividing the entrance into three bays and continuing Upward to divide the stained glass window as well. The stained glass panels of this window terminate in terra-cotta trefoil cusps. The sides of the Auditorium are articulated by triple lancet windows of stained glass with trefoil cusps. The large, square bell tower is capped by a wide terra-cotta band featuring crosses in relief, its openings formed by twin lancet window "hapes crowned with cinquefoil tracery and ornamental Bosses.