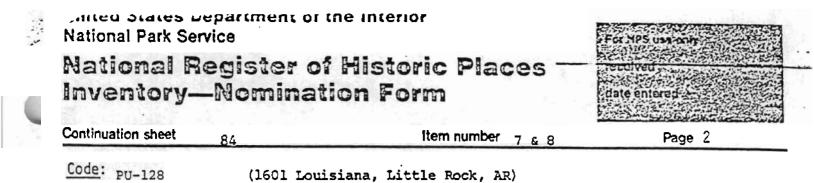

Physical Description

This large Gothic Revival church, designed around 1921, is located on a corner lot in one of Little Rock's older residential areas. The structure's components consist of: a four bay nave or auditorium block, articulated by brick buttresses, with a gable end entrance on Louisiana Street, a blocky square tower rising at the northeast end of the auditorium at its juncture with the "transept" which is here a two-story educational wing featuring banks of casement windows. Appropriate to its function as a neighborhood church, the varied colors; textures and materials lend a somewhat informal quality to the whole, despite its large size and relatively elaborate ornamentation. The building is faced with tapestry brick in varieçated shades of reddish brown; the mortar blends with the cream colored terra-cotta ornamentation. The roofing tiles are in variegated shades of terra-cotta.

## Statement of Significance

Thompson and Harding's 1921 design for Winfield Methodist Church displayed their familiarity with the importance of integrating a structure into its setting. Built in one of Little Rock's older downtown residential neighborhoods, Winfield Methodist Church was constructed twenty to thirty years after most of the structures in its neighborhood. Again the use of Gothic Revival influence was used by the firm in its design for an Arkansas church. Although Winfield Methodist Church is a large structure with rather elaborate ornamentation, it conveys a somewhat informal quality through the use of materials: reddish-brown tapestry brick with creamcolored mortar that matches the terra-cotta ornamentation. Like the firm's Cfaftsman houses, the varied textures and earth tones of the building lend an informal, neighborhood quality to this Gothic Revival inspired church.