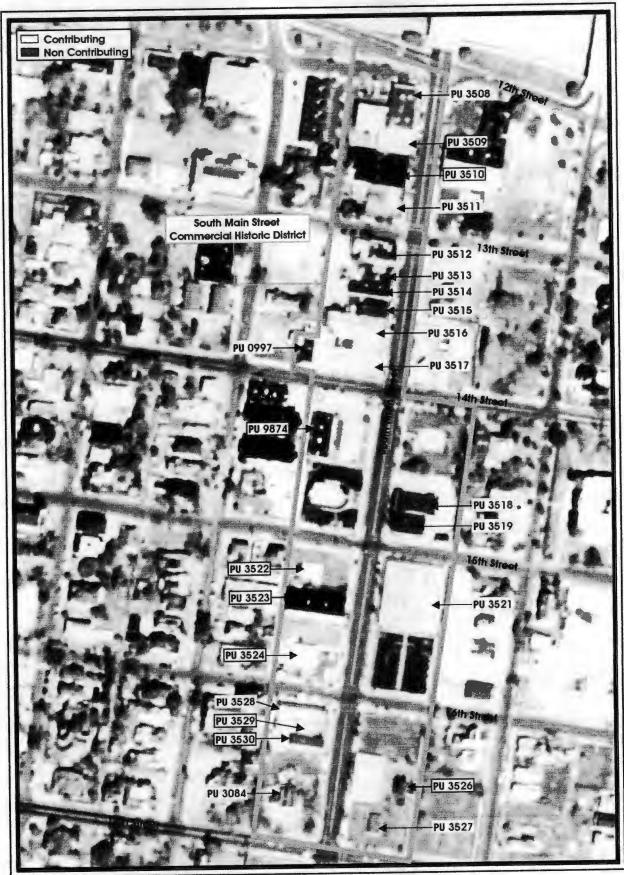

Building, 1501 South Main Street, looking northeast Photograph 9

#### South Main Street Commercial Historic District

Pulaski County, Arkansas Edward Salo, Brockington and Associates, Inc. December 2006 AHPP, Little Rock, Arkansas Cash Oil Co. Service Station, 1623 South Main Street, looking east Photograph 10

#### South Main Street Commercial Historic District

Pulaski County, Arkansas
Edward Salo, Brockington and Associates, Inc.
December 2006
AHPP, Little Rock, Arkansas
Munson Price Company Building, 1600 South Main Street, looking west
Photograph 11

#### South Main Street Commercial Historic District

Pulaski County, Arkansas
Edward Salo, Brockington and Associates, Inc.
December 2006
AHPP, Little Rock, Arkansas
First Hotze House, 1620 South Main Street, looking west
Photograph 12



Figure 3. Map showing contributing and non-contributing resources.



Figure 1. The location of the South Main Street Commercial Historic District on the quadrangle.



Figure 2. Aerial showing resources and the location and direction of photographs.

























### LITTLE ROCK QUADRANGLE ARKANSAS 7.5-MINUTE SERIES (TOPOGRAPHIC)