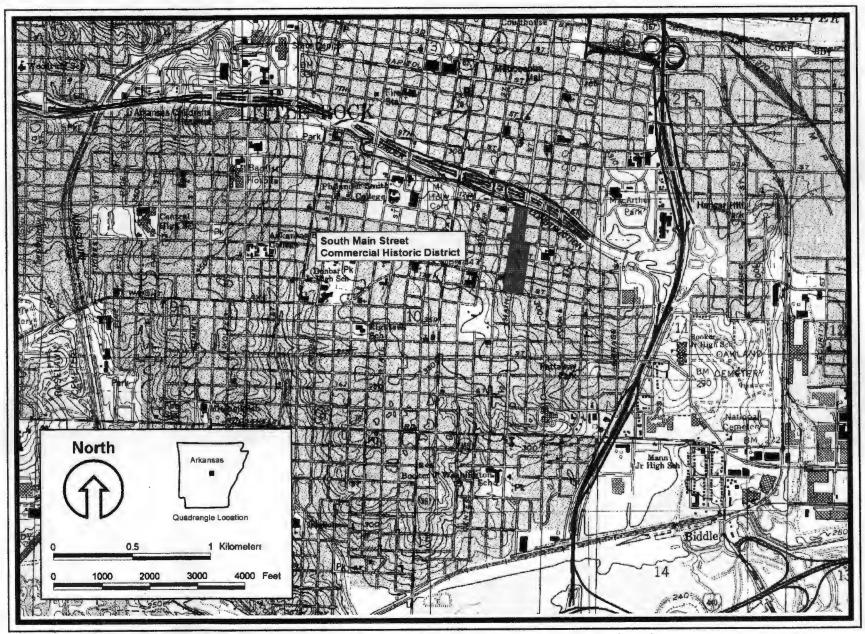

South Main Street Commercial Historic District

Pulaski County, Arkansas Edward Salo, Brockington and Associates, Inc. December 2006 AHPP, Little Rock, Arkansas Cash Oil Co. Service Station, 1623 South Main Street, looking east Photograph 10

#### South Main Street Commercial Historic District

Pulaski County, Arkansas
Edward Salo, Brockington and Associates, Inc.
December 2006
AHPP, Little Rock, Arkansas
Munson Price Company Building, 1600 South Main Street, looking west
Photograph 11

#### South Main Street Commercial Historic District

Pulaski County, Arkansas
Edward Salo, Brockington and Associates, Inc.
December 2006
AHPP, Little Rock, Arkansas
First Hotze House, 1620 South Main Street, looking west
Photograph 12



Figure 3. Map showing contributing and non-contributing resources.



Figure 1. The location of the South Main Street Commercial Historic District on the quadrangle.



Figure 2. Aerial showing resources and the location and direction of photographs.

























### LITTLE ROCK QUADRANGLE ARKANSAS 7.5-MINUTE SERIES (TOPOGRAPHIC)