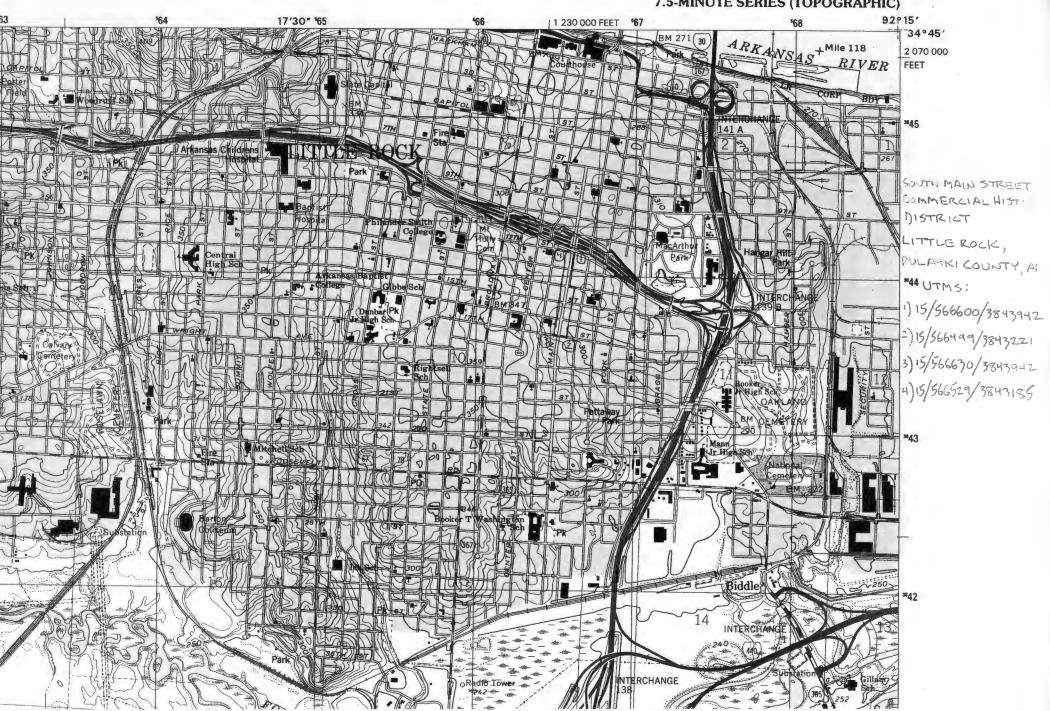

### National Register of Historic Places Registration Form

This form is for use in nominating or requesting determinations for individual properties and districts. See instructions in *How to Complete the National Register of Historic Places Registration Form* (National Register Bulletin 16A). Complete each item by marking "x" in the appropriate box or by entering the information requested. If an item does not apply to the property being documented, enter "N/A" for "not applicable." For functions, architectural classification, materials, and areas of significance, enter only categories and subcategories from the instructions. Place additional entries and narrative items on continuation sheets (NPS Form 10-900a). Use a typewriter, word processor, or computer, to complete all items.