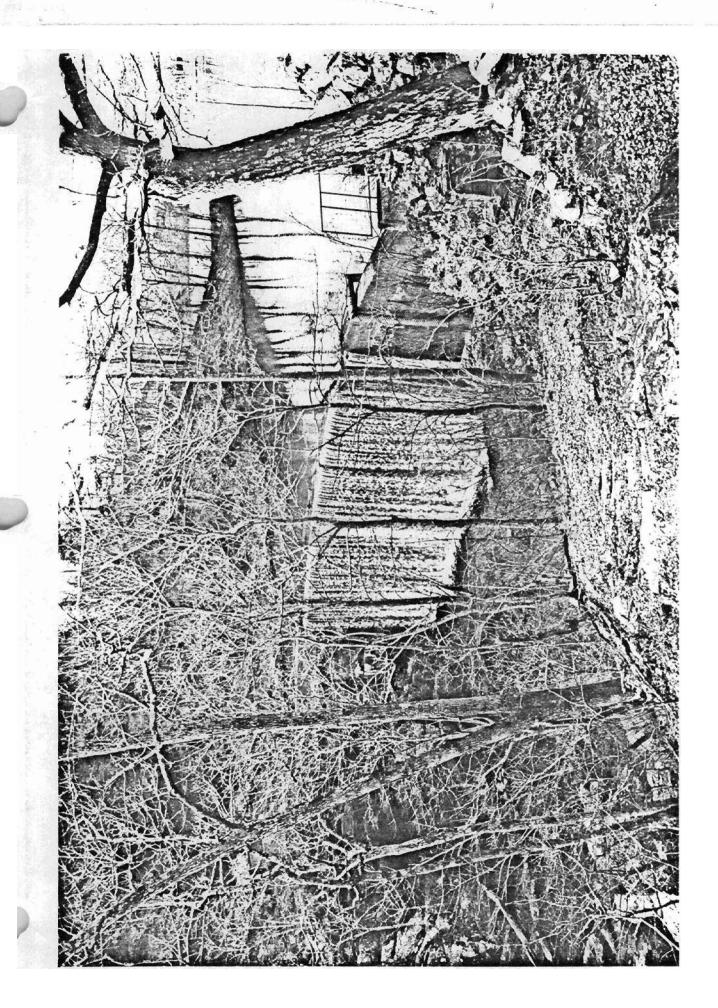

#### Description:

The Shady Lake Dam is located along Forest Service Road No. 38 in Polk County. The dam is constructed of cast concrete and extends across the Saline River. The dam is approximate 130 ft. across and approximately 40 ft. tall. The dam is situated between two rock walls which form the river bank and holds the water to form Shady Lake.

# National Register of Historic Places Continuation Sheet

| <b>.</b> |        | 8 | _    | 1 |
|----------|--------|---|------|---|
| Section  | number |   | Page |   |

The Shady Lake Dam was constructed circa 1940 by members of the 742nd Company of the Arkansas CCC District stationed at the Mena Camp that was located approximately eight miles to the northeast, near the small town of Shady. It was constructed as part of a small, public recreational complex within the Ouachita National Forest (ONF) as a result of the CCC's emphasis upon recreational construction that began in earnest circa 1935. The extant historic structures within this complex include this dam, a bathhouse, a picnic pavillion, and a caretaker's house (each of which is nominated separately), all of which allowed the area to function purely as a swimming and picnicking facility, as it continues to do today. As such, the Shady Lake Dam remains significant through its associations with the contributions to American social history made by the Civilian Conservation Corps, its associations with the emphasis upon outdoor recreation that guided such construction, and its status as an excellent example of CCC recreational architecture in a remarkable state of preservation.