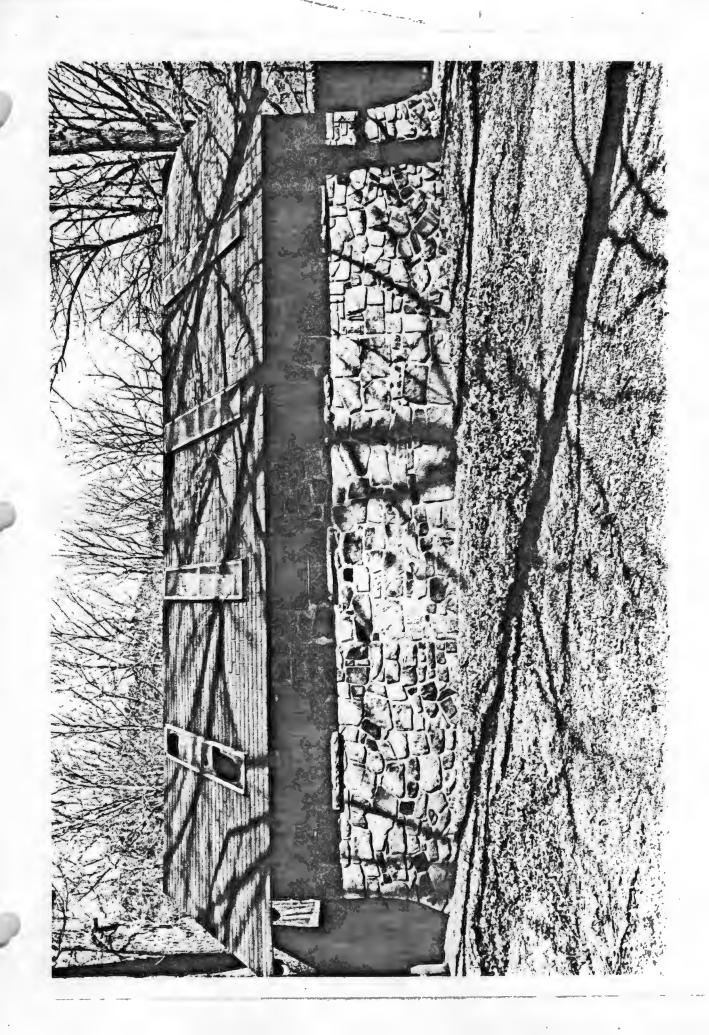

## **Description:**

The Bard Springs Recreation Area is located on Forest Service Road 106 along Blaylock Creek between Blaylock Mountain and Raspberry Mountain in the Cossatot Mountains in Polk County. The bathhouse is a single story structure constructed of field stone and topped with a gabled roof covered with composition shingles. The bathhouse has a single door at either end for access to changing areas. The north and south sides are punctuated with a series of four window openings, each filled with louvers. The structure has no chimney and is set upon a continuous stone foundation. Skylights have been placed in the apex of the gable at each end of the building. Each corner of the building features the curved masonry that slopes inward as it rises from the foundation, a common and distinctive treatment peculiar to CCC construction.