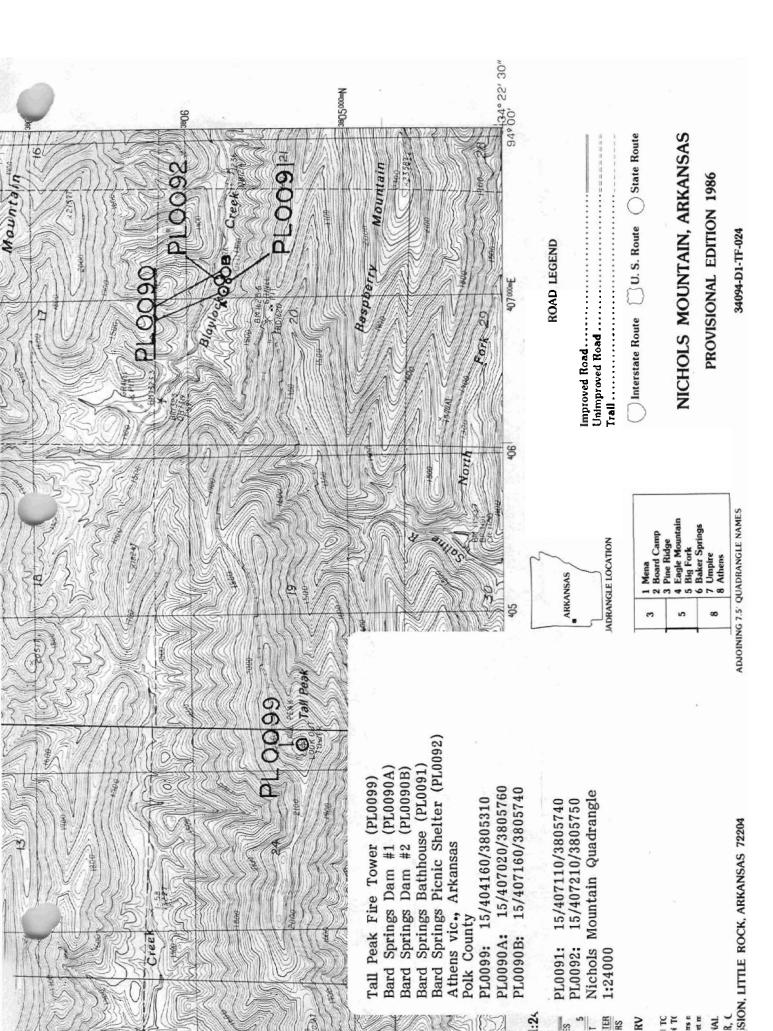

| 9. Major Bibliographical References                                                                                                                                                                                                                                                                                                                                                                                                                                                                                                                                                                                                                                                                                                          |
|----------------------------------------------------------------------------------------------------------------------------------------------------------------------------------------------------------------------------------------------------------------------------------------------------------------------------------------------------------------------------------------------------------------------------------------------------------------------------------------------------------------------------------------------------------------------------------------------------------------------------------------------------------------------------------------------------------------------------------------------|
| See "Facilities Constructed by the Civilian Conservation Corps in Arkansas, 1933-1942," Section H.                                                                                                                                                                                                                                                                                                                                                                                                                                                                                                                                                                                                                                           |
| See continuation sheet.                                                                                                                                                                                                                                                                                                                                                                                                                                                                                                                                                                                                                                                                                                                      |
| Previous documentation on file (NPS):                                                                                                                                                                                                                                                                                                                                                                                                                                                                                                                                                                                                                                                                                                        |
| <pre>preliminary determination of individual listing (36 CFR 67) has been requested. previously listed in the National Register previously determined eligible by the National Register designated a National Historic Landmark recorded by Historic American Buildings Survey # recorded by Historic American Engineering Record #</pre>                                                                                                                                                                                                                                                                                                                                                                                                    |
| Primary Location of Additional Data:                                                                                                                                                                                                                                                                                                                                                                                                                                                                                                                                                                                                                                                                                                         |
| _ State historic preservation office _ Other state agency _ Federal agency _ Local government _ University _ Other Specify Repository:                                                                                                                                                                                                                                                                                                                                                                                                                                                                                                                                                                                                       |
| 10. Geographical Data                                                                                                                                                                                                                                                                                                                                                                                                                                                                                                                                                                                                                                                                                                                        |
| Acreage of Property: Less than one                                                                                                                                                                                                                                                                                                                                                                                                                                                                                                                                                                                                                                                                                                           |
|                                                                                                                                                                                                                                                                                                                                                                                                                                                                                                                                                                                                                                                                                                                                              |
| UTM References: Zone Easting Northing Zone Easting Northing                                                                                                                                                                                                                                                                                                                                                                                                                                                                                                                                                                                                                                                                                  |
| A 15 407020 3805760 B<br>C D                                                                                                                                                                                                                                                                                                                                                                                                                                                                                                                                                                                                                                                                                                                 |
| See continuation sheet.                                                                                                                                                                                                                                                                                                                                                                                                                                                                                                                                                                                                                                                                                                                      |
| Verbal Boundary Description: See continuation sheet. Beginning at a point located 150 feet due south of a point on the southern edge of Forest Service Road #106 located approximately 2,500 feet southeast of Bench Mark 1323.3, proceed southerly along a line running perpendicular to the dam's principal direction for a distance of 200 feet; thence proceed westerly along a line running parallel to the dam's southern elevation for a distance of 200 feet; thence proceed northerly along a line running perpendicular to the dam's principal direction for a distance of 200 feet; thence proceed easterly along a line running parallel with the dam's northern elevation for a distance of 200 feet to the point of beginning. |
| Boundary Justification: See continuation sheet. This boundary includes all the property historically associated with this resource, including the dam itself, the steps at either end leading to the dam, and the property immediately surrounding the dam site.                                                                                                                                                                                                                                                                                                                                                                                                                                                                             |