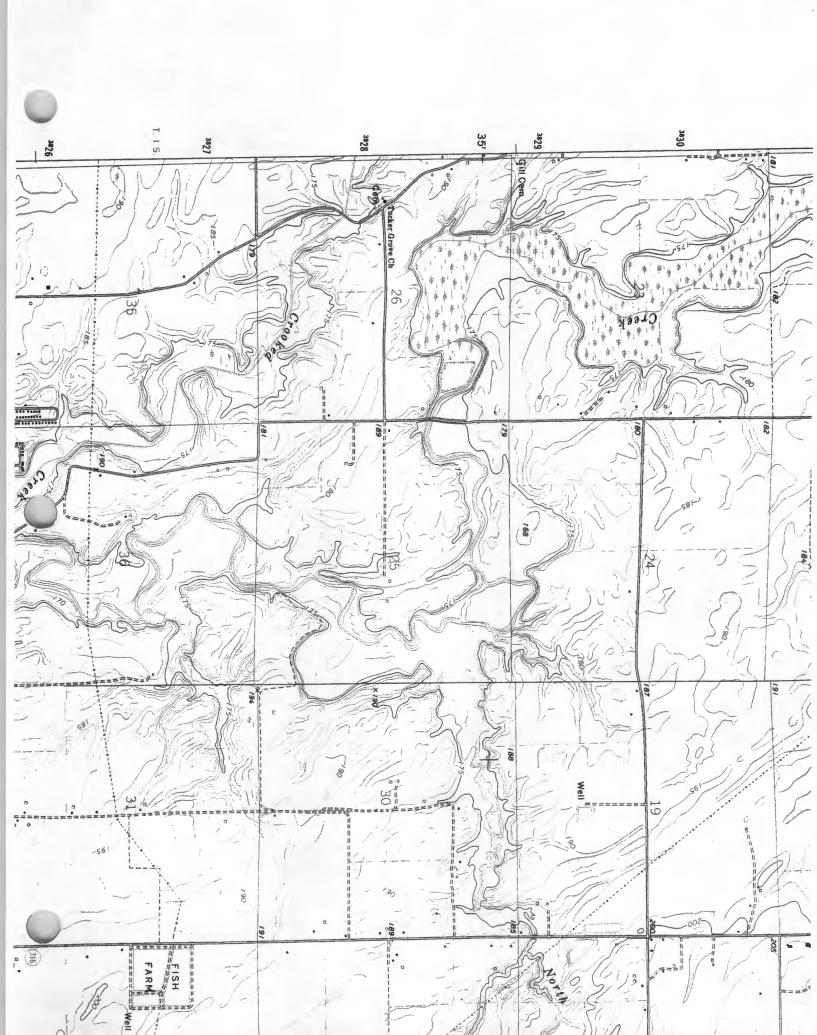

UTM References: Zone Easting Northing Zone Easting Northing

A 15 702870 3829160 B \_\_ \_\_ \_\_\_\_

Verbal Boundary Description:

W 1/2 N 1/2, NW 1/4, Section 26-1S-3E

| Boundary | Justification: |  |
|----------|----------------|--|

This boundary contains all of the buildings historically associated with this property.