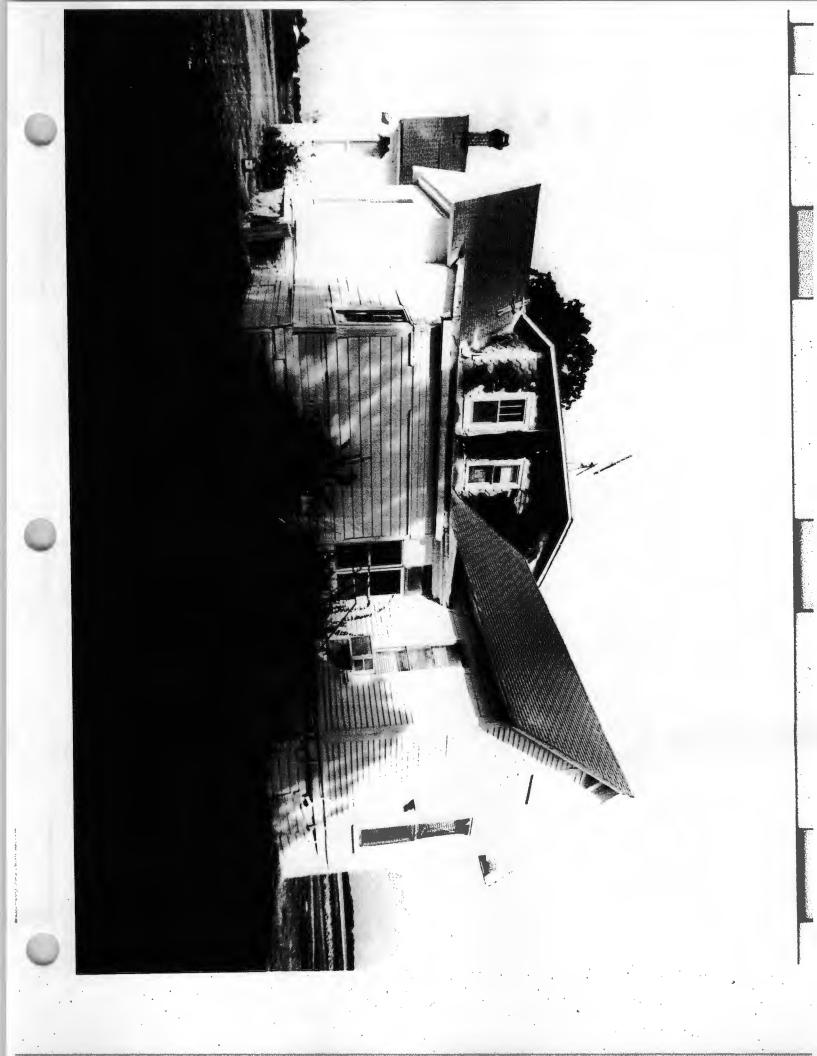

#### Summary

Richardson-Turner House

Surrounded by cotton fields, the picturesque Richardson-Turner House is located off of Arkansas Hwy 1 North in the rural town of Lexa. The singlestory farm house was built around 1894, but in the late 1930s, the attic was enlarged to make an extra half story of living space. Also during the late 1930s, a tower, situated to the east of the kitchen, was removed. Although the conservative central hall plan of the interior would seem to classify this house as Folk Victorian, the emphasis on decorative wall surfaces, and complexity of fenestration place it in the Queen Anne Noteworthy exterior features include a "key hole" entry with rounded sidelights and transom, massive turned spindle columns on the front porch, chamfered columns on the side porch, and four gabled bay projections with elaborate imbrication. Outstanding interior details include two historic mantel pieces with decorative tile, decorative jigsawn screen, pocket doors, transoms over all doors opening to the hallway, and an attic level cistern, along with many other historic elements. Also included in this nomination is a historic barn. Although the barn has been enlarged over time, the central section dates to the construction of the house.

### Elaboration

The Richardson-Turner House is a one-and-a-half story frame residence constructed in the Queen Anne style around 1894. The house rests on a brick pier foundation, is roofed with composition shingles and has a rectangular plan with bay projections. There are two extant interior brick chimneys. In the mid 1940s, the other chimneys were capped, and their fireplaces removed. The majority of windows are one-over-one, and two-over-two, double-hung, wood windows, except for the attic story which is fenestrated by six-over-six, and three-over-one, double-hung windows. The attic level also retains the wood frame that once held a metal cistern tank. This cistern allowed for a limited supply of indoor running water, when this luxury was uncommon in most of the surrounding rural areas.

The front, or northern, elevation is asymmetrically arranged, with a projecting gabled bay on the eastern corner, and a hip-roofed porch on the western corner. The first level of the bay is fenestrated by a stationary square glass window flanked by two, one-over-one windows. Above these windows in the attic story are a pair of small square windows. Wall ornamentation includes, decorative brackets supporting the cornice returns, fishscale shingles, a half-timbered flattened arch, beaded board applied at diagonals, and lattice work at the apex of the gable. The wood floored porch to the west of this projection is supported by six, paired, spindlework, columns with jigsawn brackets.

The porch is further accentuated by matching newel posts on either side of the stairs, a beaded spindlework balustrade, and a beaded spindlework frieze. Beneath the porch is a truly impressive front entrance. A door with nine wood panels and a rectangular beveled glass light is flanked by horizontal, fully arched sidelights, and a segmentally arched transom. The presence of these around a rectangular door is recognizable as a "key hole" shape. Further, the centers of both sidelights are decorated by four, small panes of glass to which an overall red tracery pattern is applied. Another decorative feature is a turned spindle that separates the door from the transom. To the viewed right of this very interesting door, is a one-over-one window. Above the porch is a gabled dormer with square window capped by a sunburst window.