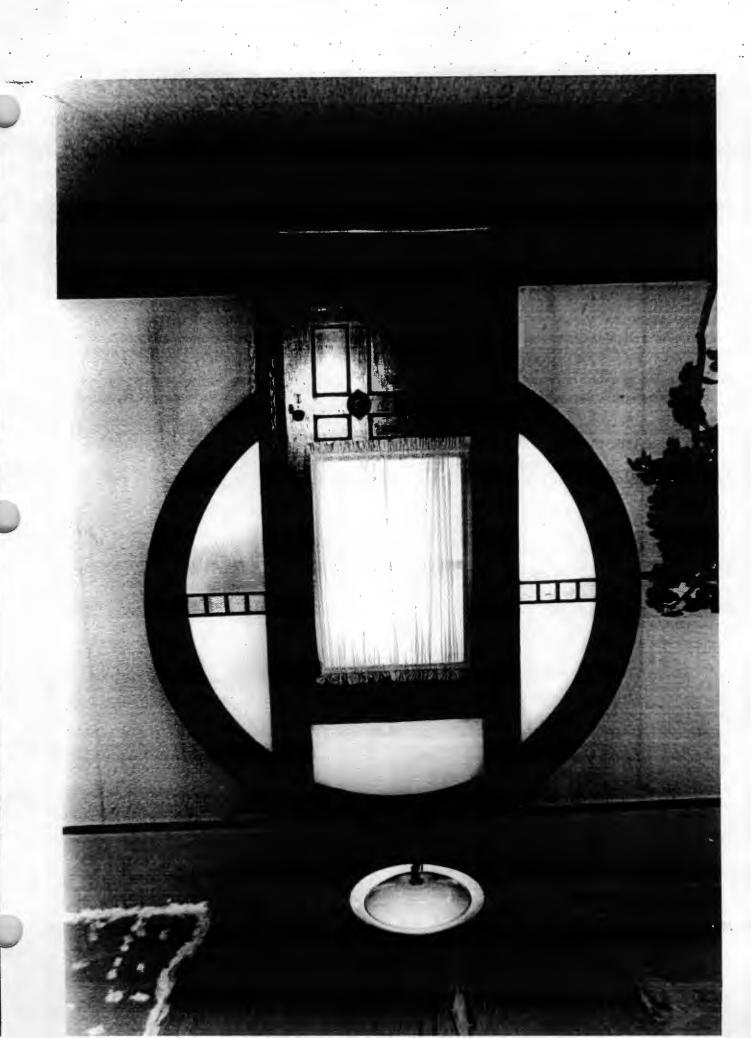

The porch is further accentuated by matching newel posts on either side of the stairs, a beaded spindlework balustrade, and a beaded spindlework frieze. Beneath the porch is a truly impressive front entrance. A door with nine wood panels and a rectangular beveled glass light is flanked by horizontal, fully arched sidelights, and a segmentally arched transom. The presence of these around a rectangular door is recognizable as a "key hole" shape. Further, the centers of both sidelights are decorated by four, small panes of glass to which an overall red tracery pattern is applied. Another decorative feature is a turned spindle that separates the door from the transom. To the viewed right of this very interesting door, is a one-over-one window. Above the porch is a gabled dormer with square window capped by a sunburst window.