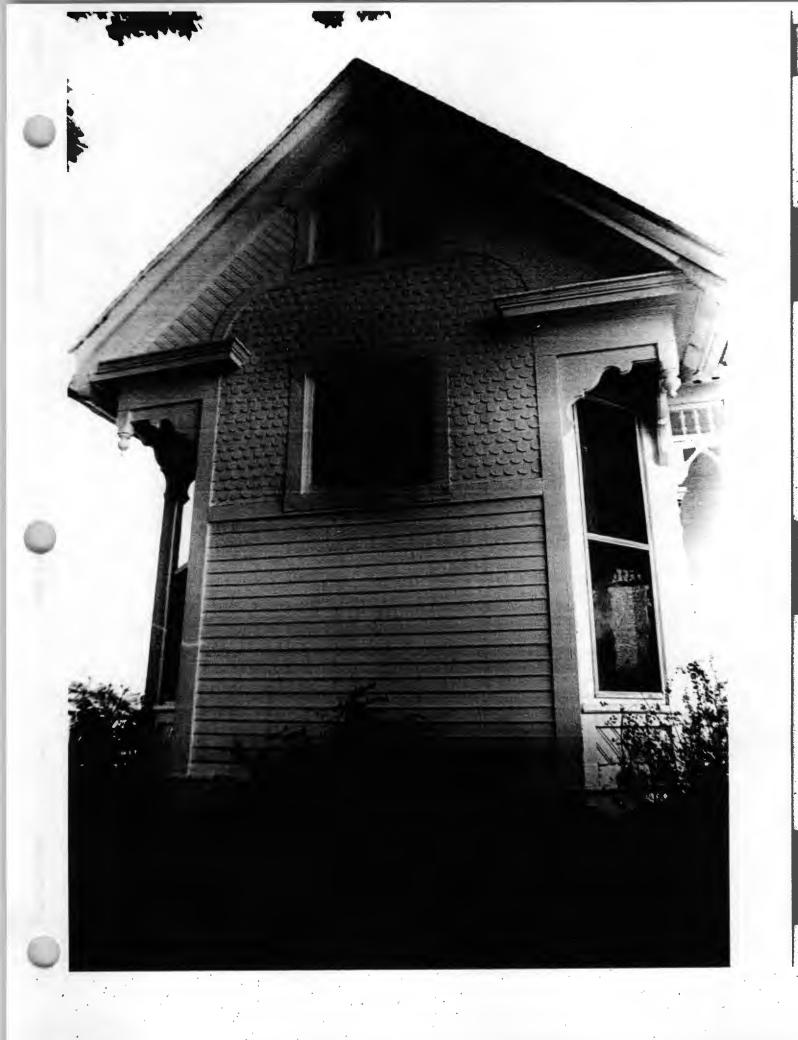

The front, or northern, elevation is asymmetrically arranged, with a projecting gabled bay on the eastern corner, and a hip-roofed porch on the western corner. The first level of the bay is fenestrated by a stationary square glass window flanked by two, one-over-one windows. Above these windows in the attic story are a pair of small square windows. Wall ornamentation includes, decorative brackets supporting the cornice returns, fishscale shingles, a half-timbered flattened arch, beaded board applied at diagonals, and lattice work at the apex of the gable. The wood floored porch to the west of this projection is supported by six, paired, spindlework, columns with jigsawn brackets.

The porch is further accentuated by matching newel posts on either side of the stairs, a beaded spindlework balustrade, and a beaded spindlework frieze. Beneath the porch is a truly impressive front entrance. A door with nine wood panels and a rectangular beveled glass light is flanked by horizontal, fully arched sidelights, and a segmentally arched transom. The presence of these around a rectangular door is recognizable as a "key hole" shape. Further, the centers of both sidelights are decorated by four, small panes of glass to which an overall red tracery pattern is applied. Another decorative feature is a turned spindle that separates the door from the transom. To the viewed right of this very interesting door, is a one-over-one window. Above the porch is a gabled dormer with square window capped by a sunburst window.

The western elevation is dominated by two bay projections. The bay to the north of this elevation is similar to the bay on the front elevation. Unlike the front elevation, this bay does not contain a square window in its center and its imbrication is less elaborate. A one-over-one window is featured in the middle of the bay, three wood-louvered vents are rest above a half timbered, flattened arch, and a corbelled chimney punctures the crest of the gable. Unlike this bay, its neighbor to the south has square corners, is fully pedimented, and contains a twenty-four light, stationary window that is capped by a triangular lattice. Recessed between these bays