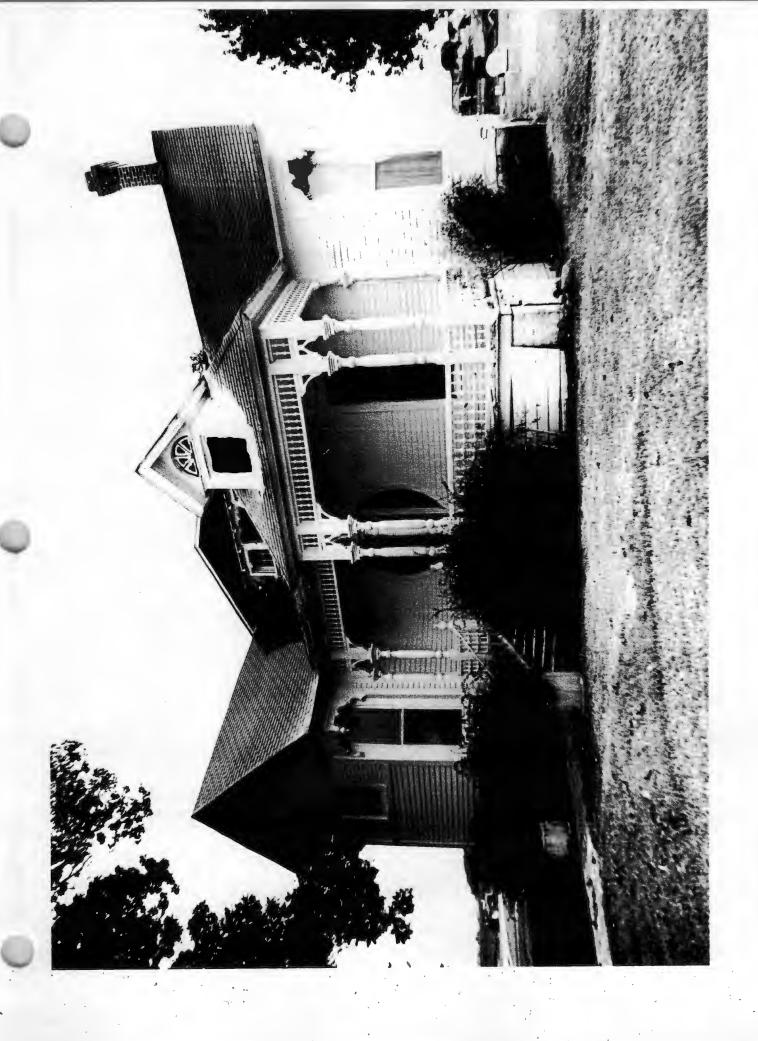

#### Summary

Richardson-Turner House

Surrounded by cotton fields, the picturesque Richardson-Turner House is located off of Arkansas Hwy 1 North in the rural town of Lexa. The singlestory farm house was built around 1894, but in the late 1930s, the attic was enlarged to make an extra half story of living space. Also during the late 1930s, a tower, situated to the east of the kitchen, was removed. Although the conservative central hall plan of the interior would seem to classify this house as Folk Victorian, the emphasis on decorative wall surfaces, and complexity of fenestration place it in the Queen Anne Noteworthy exterior features include a "key hole" entry with rounded sidelights and transom, massive turned spindle columns on the front porch, chamfered columns on the side porch, and four gabled bay projections with elaborate imbrication. Outstanding interior details include two historic mantel pieces with decorative tile, decorative jigsawn screen, pocket doors, transoms over all doors opening to the hallway, and an attic level cistern, along with many other historic elements. Also included in this nomination is a historic barn. Although the barn has been enlarged over time, the central section dates to the construction of the house.

### Elaboration

The Richardson-Turner House is a one-and-a-half story frame residence constructed in the Queen Anne style around 1894. The house rests on a brick pier foundation, is roofed with composition shingles and has a rectangular plan with bay projections. There are two extant interior brick chimneys. In the mid 1940s, the other chimneys were capped, and their fireplaces removed. The majority of windows are one-over-one, and two-over-two, double-hung, wood windows, except for the attic story which is fenestrated by six-over-six, and three-over-one, double-hung windows. The attic level also retains the wood frame that once held a metal cistern tank. This cistern allowed for a limited supply of indoor running water, when this luxury was uncommon in most of the surrounding rural areas.

The front, or northern, elevation is asymmetrically arranged, with a projecting gabled bay on the eastern corner, and a hip-roofed porch on the western corner. The first level of the bay is fenestrated by a stationary square glass window flanked by two, one-over-one windows. Above these windows in the attic story are a pair of small square windows. Wall ornamentation includes, decorative brackets supporting the cornice returns, fishscale shingles, a half-timbered flattened arch, beaded board applied at diagonals, and lattice work at the apex of the gable. The wood floored porch to the west of this projection is supported by six, paired, spindlework, columns with jigsawn brackets.

The porch is further accentuated by matching newel posts on either side of the stairs, a beaded spindlework balustrade, and a beaded spindlework frieze. Beneath the porch is a truly impressive front entrance. A door with nine wood panels and a rectangular beveled glass light is flanked by horizontal, fully arched sidelights, and a segmentally arched transom. The presence of these around a rectangular door is recognizable as a "key hole" shape. Further, the centers of both sidelights are decorated by four, small panes of glass to which an overall red tracery pattern is applied. Another decorative feature is a turned spindle that separates the door from the transom. To the viewed right of this very interesting door, is a one-over-one window. Above the porch is a gabled dormer with square window capped by a sunburst window.