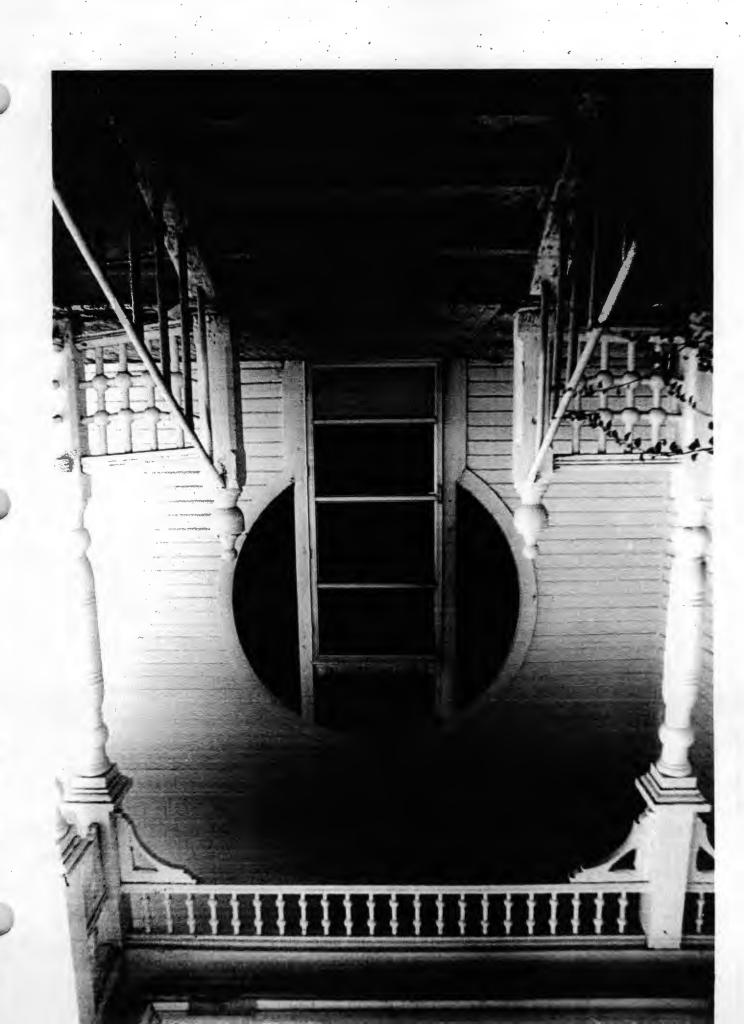

The porch is further accentuated by matching newel posts on either side of the stairs, a beaded spindlework balustrade, and a beaded spindlework frieze. Beneath the porch is a truly impressive front entrance. A door with nine wood panels and a rectangular beveled glass light is flanked by horizontal, fully arched sidelights, and a segmentally arched transom. The presence of these around a rectangular door is recognizable as a "key hole" shape. Further, the centers of both sidelights are decorated by four, small panes of glass to which an overall red tracery pattern is applied. Another decorative feature is a turned spindle that separates the door from the transom. To the viewed right of this very interesting door, is a one-over-one window. Above the porch is a gabled dormer with square window capped by a sunburst window.