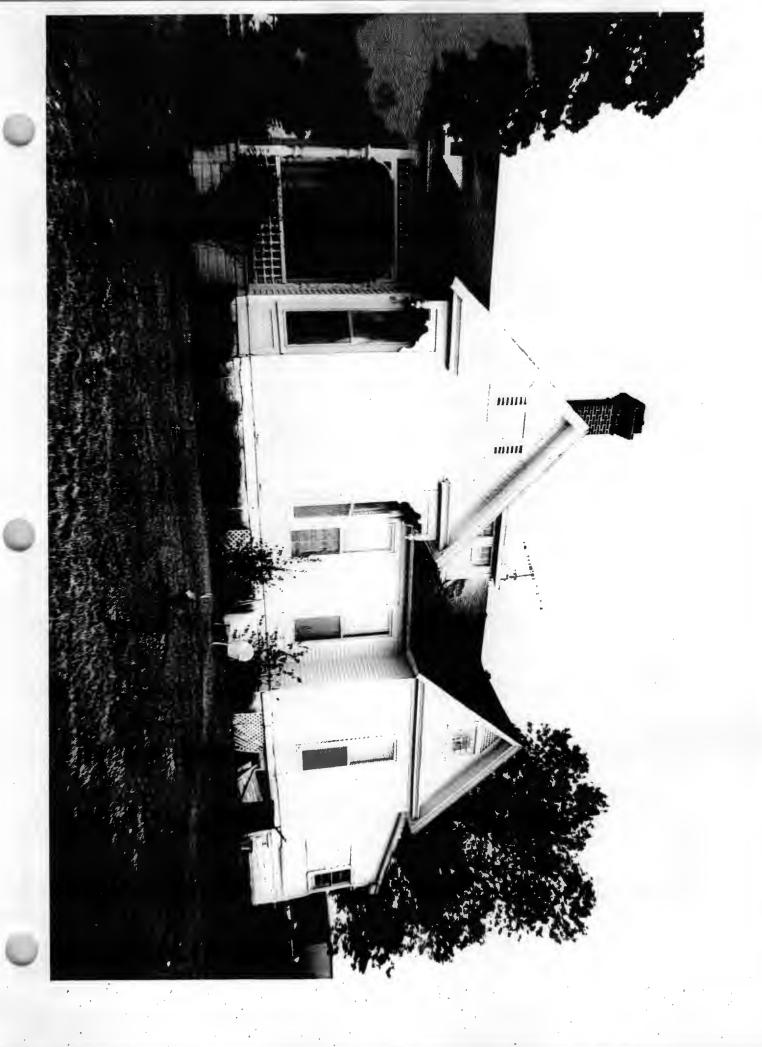

The western elevation is dominated by two bay projections. The bay to the north of this elevation is similar to the bay on the front elevation. Unlike the front elevation, this bay does not contain a square window in its center and its imbrication is less elaborate. A one-over-one window is featured in the middle of the bay, three wood-louvered vents are rest above a half timbered, flattened arch, and a corbelled chimney punctures the crest of the gable. Unlike this bay, its neighbor to the south has square corners, is fully pedimented, and contains a twenty-four light, stationary window that is capped by a triangular lattice. Recessed between these bays

re two, evenly spaced, four-over-four windows. Atop the roof is a shed-roofed dormer, fenestrated by a ribbon of three, six-over-six windows. Included on the southern corner of this elevation is a portion of the enclosed back porch, that is fenestrated by a six-over-six window.

The rear, or southern, elevation is the most altered of all the elevations. Beneath the shed roof of the enclosed back porch, the wood cladding changes from weatherboard to drop siding. A aluminum door and vernacular stairway provide entry. An ell protrudes from the eastern section of the elevation. The roof of this gabled projection is as steeply pitched as the bays, however it lacks cornice returns and imbrication. Fenestration for the ell is composed of a one-over-one window on each of the three sides. However, scars in the wood clearly show that once two windows lighted each side. The most noticable portion of the low pitched, attic addition sits atop this elevation. The addition is fenestrated by a three-over-one window, a small, one-over-one window, and is sheathed in hexagonal composition shingles.

The other side, or eastern, elevation contains a porch that is recessed between a square-cornered bay and the remainer of the bay on the front elevation. The porch is supported by three, chamfered posts accentuated by four, arched brackets. Unlike the round bead balustrade on the front elevation, this balustrade has square beading. Once there were three doors hat opened out to this porch, but now a floor length window infills one of the doorways. The fenestration is composed of three windows. Above the porch is a section of attic addition sheathed in drop siding. Fenestration consists of three pairs of six-over-six windows.