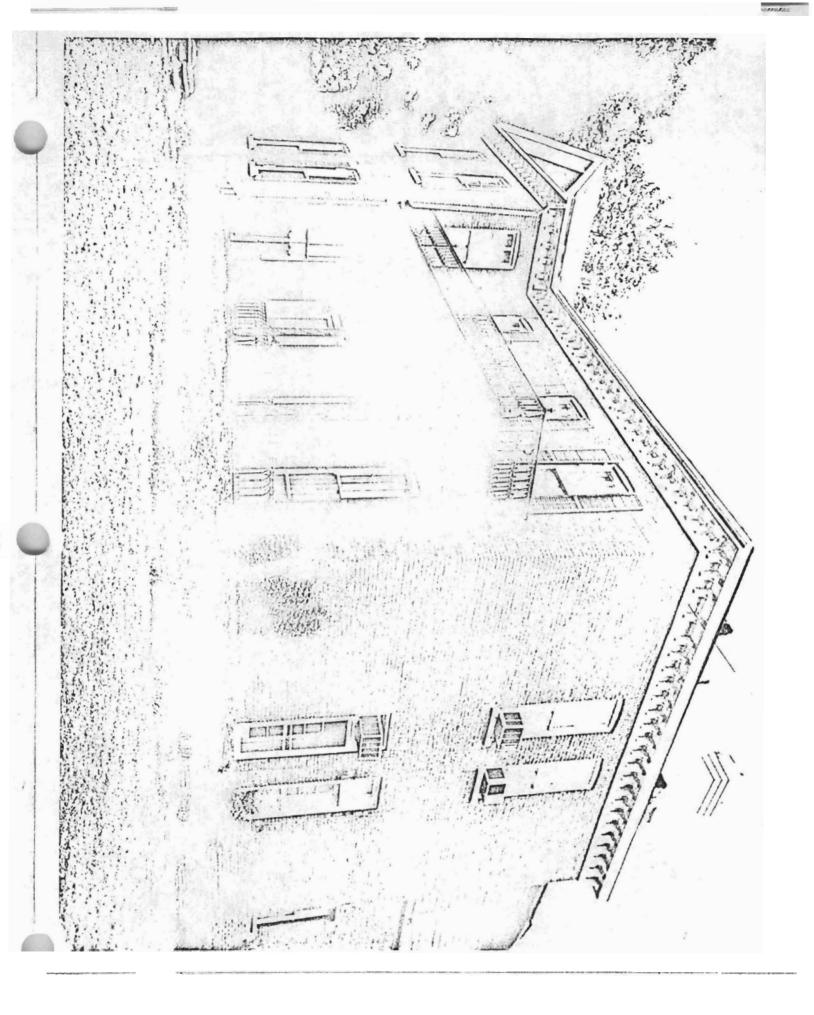

DESCRIBE THE PRESENT AND ORIGINAL (II known) PHYSICAL APPEARANCE

The Arthur Thompson House is a very early Victorian style in the State of Arkansas. Built in 1859, it must have been a style setter in the City of Helena, because other houses in the area at that time were Greek Revival style or otherwise symmetrically-styled buildings. There is good indication that the original front porch was executed in wood and that the present wrought iron front porch was a later alteration to the house. The original front entrance matched exactly the rear entrance with a perfectly semicircular arch headed doorway in place of the present fan shaped front door with side lights.

The house is basically a red brick, two-storey, five bay structure with the two left side bays projecting to the front. There are two rooms on either side of the center hall both upstairs and down with a separate onestorey kitchen located off the right hand rear corner of the house. The projecting ell has a gable roof connecting to a hip roof on the rest of the house with four internal chimneys, two on either end of the house. The house presently has a bracketed cornice, however, the brackets may have been added to a simpler cornice that was originally installed.

The interior of the house is especially impressive with an unusually handsome staircase in the center hall and ceilings in excess of fourteen feet in height on both 'the first and second floors. The cast plaster cornices on the interior are elaborate and in good condition. Several very early, if not the original, chandeliers survive in the house. The windows are long and relatively wide, having operating louvered shutters on each of them. The right hand front room has the windows extending to the floor opening onto the front porch.

The spacious grounds are surrounded by a handsome wrought iron fence. The area between the main house and the original kitchen has been closed in with a one-storey brick connection topped by a second-storey frame-constructed sleeping porch. It appears that some portion of this was original, probably in the form of a porch extending across the back of the main house, but now completely enclosed and added to in later construction. S