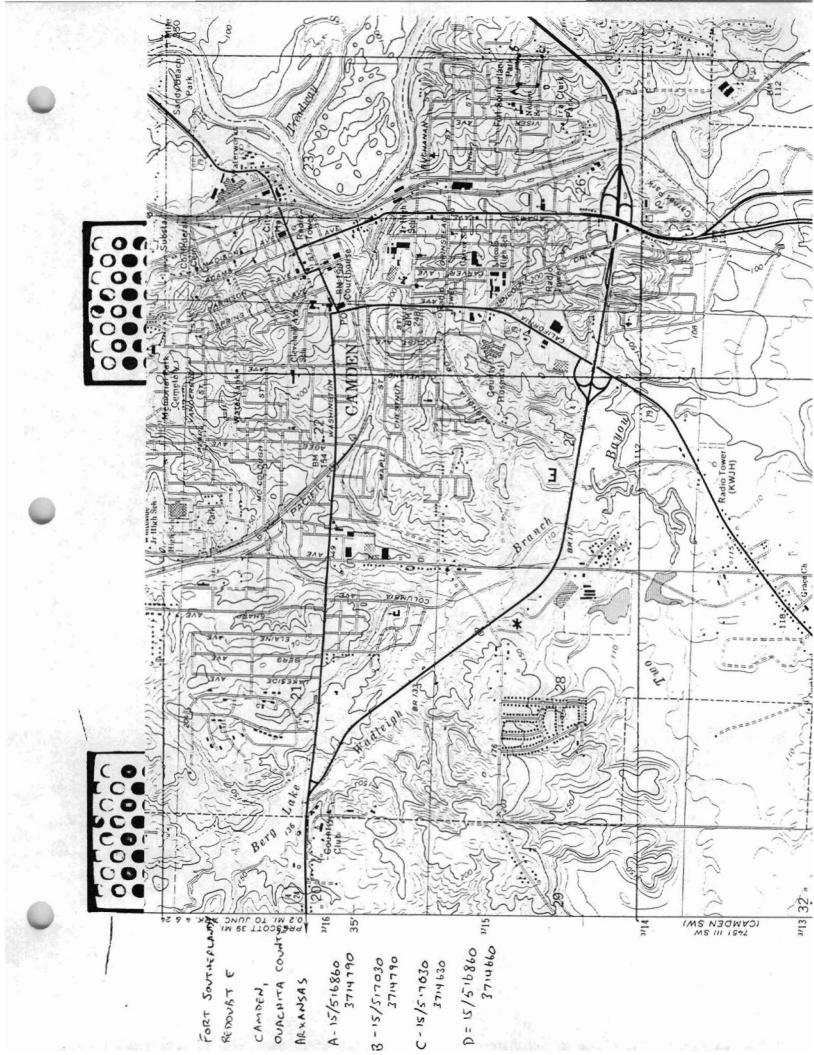

| NPS Form 10-900 Canden<br>(Rev. 8-86) Font Sontherland - Red Riv         | OMB No. 1024-0018<br>Ur lampaign               |
|--------------------------------------------------------------------------|------------------------------------------------|
| <b>United States Department of the Interior</b><br>National Park Service | $\mathcal{O}$                                  |
| NATIONAL REGISTER OF HISTORIC PLACES<br>REGISTRATION FORM                |                                                |
| 1. Name of Property                                                      | ₩ <b>₩₩₩₩₩₩₩₩₩₩₩₩₩₩₩₩₩₩₩₩₩₩₩₩₩₩₩₩₩₩₩₩₩₩₩</b>   |
| historic name: Fort Southerland - Red River Cam                          | paign                                          |
| other name/site number: <u>Redoubt E/OU0049</u>                          |                                                |
|                                                                          |                                                |
| 2. Location                                                              |                                                |
| street & number: <u>Bradley Ferry Road</u>                               |                                                |
|                                                                          | not for publication:                           |
| city/town: <u>Camden</u>                                                 | vicinity:                                      |
| state: <u>AR</u> county: <u>Ouachita</u> code:                           | <u>AR</u> zip code: <u>71701</u>               |
| 3. Classification<br>Ownership of Property: <u>public-local</u>          | ⋍⋍⋍⋍⋍⋍⋍⋍⋍⋍⋍⋍⋍⋍⋍⋍ <sup>⋳</sup> й <b>а</b> та¥≘а |
| Category of Property: <u>site</u>                                        |                                                |
| Number of Resources within Property:                                     |                                                |
| Contributing Noncontributing                                             |                                                |
| Ibuildings<br>sites<br>structuresIIIIIIIIITotal                          | sted in the National                           |