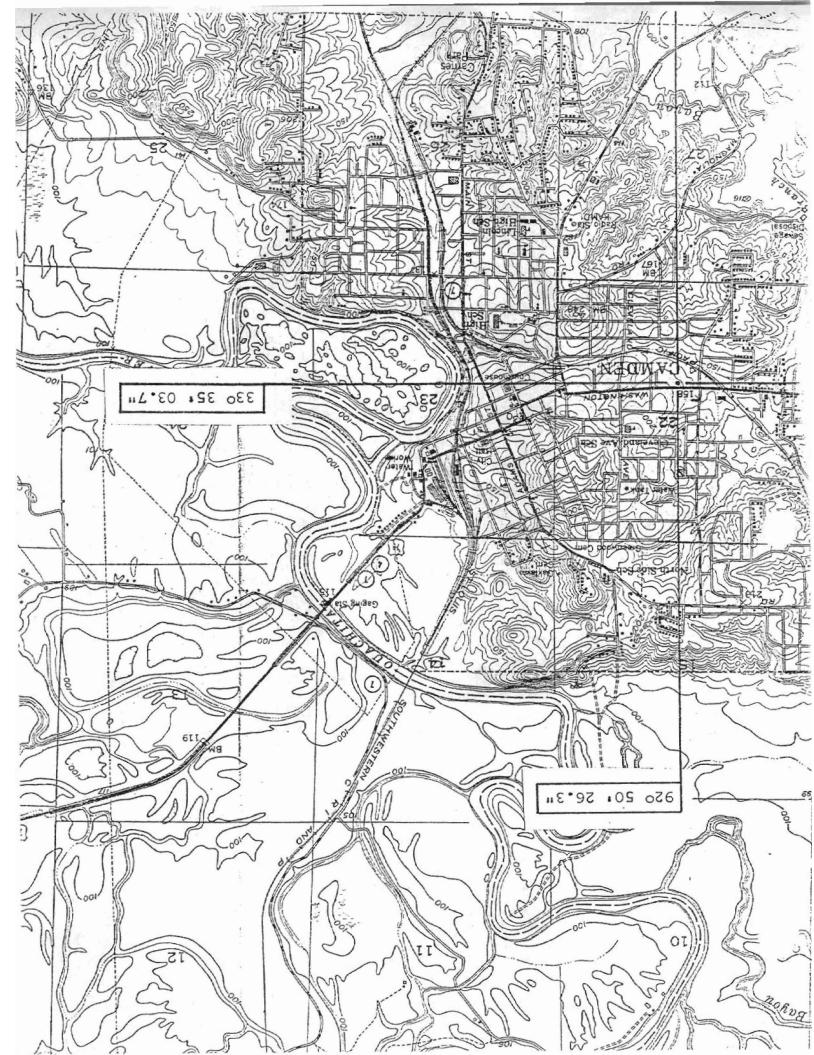

|          | (Check One) |          |             |              |         |                 |
|----------|-------------|----------|-------------|--------------|---------|-----------------|
| ONDITION | Excollent   | X Good   | 🔲 Fair      | Deteriorated | Ruins   | Unexposed       |
| ONDITION |             | (Check O | 1e)         |              | (Che    | ck One)         |
|          | 🔀 🕅 🕅       | red      | 🔲 Unaltered | 4            | 🔲 Moved | 🔀 Original Site |