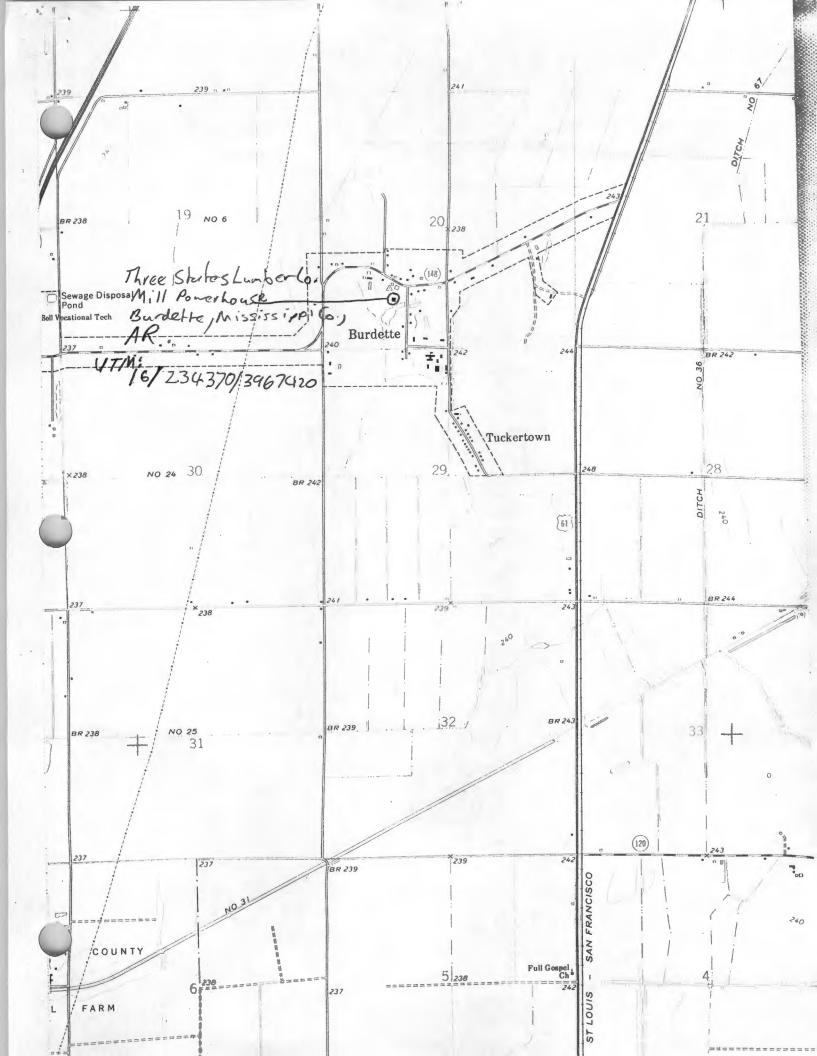

| 1. Name of Property                     |                                                |          |          |             |                  |             |               |                |
|-----------------------------------------|------------------------------------------------|----------|----------|-------------|------------------|-------------|---------------|----------------|
| historic name Three Sta                 | tes Lumber C                                   | ompany   | Mill Pow | erhouse     |                  |             |               |                |
| other names/site number                 | Burdette Pl                                    | antation |          |             |                  |             |               |                |
| 2. Location                             |                                                |          |          |             |                  |             |               |                |
|                                         |                                                |          |          |             |                  |             |               |                |
| street & number Old Mi                  | II Road                                        |          |          |             |                  |             |               | ublication     |
| city or town Burdette                   |                                                |          |          |             |                  |             | U v           | icinity        |
| state Arkansas                          | code                                           | AR       | county   | Mississippi | code             | 093         | zip code      | 72321          |
| 3. State/Federal Agency (               | Certification                                  |          |          |             |                  |             |               |                |
| In my opinion, the property [comments.] | meets do                                       | ogram    |          | 9/6<br>Date | See Continuation | on sheet fo | or additional |                |
| State or Federal agency and             | bureau                                         |          |          |             |                  |             |               |                |
| 4. National Park Service                | Certification                                  |          |          |             |                  |             |               |                |
| I hereby certify that the property i    | egister.<br>a sheet<br>ne<br>a sheet<br>or the |          |          | Signature o | f the Keeper     |             |               | Date of Action |

| Three States Lumber Mill Powerhouse  Name of Property                                                           | Mississippi County, Arkansas County and State                                              |
|-----------------------------------------------------------------------------------------------------------------|--------------------------------------------------------------------------------------------|
| 5. Classification                                                                                               |                                                                                            |
| wnership of Property ck as many boxes as apply)  Category of Property (Check only one box)                      | Number of Resources within Property (Do not include previously listed resources in count.) |
| □ private     □ public-local     □ district                                                                     | Contributing Noncontributing                                                               |
| public-State site                                                                                               | 1 0 buildings                                                                              |
| public-Federal structure                                                                                        | 2 0 sites                                                                                  |
| object                                                                                                          | 0 0 structure                                                                              |
|                                                                                                                 | 0 0 objects                                                                                |
|                                                                                                                 | 3 0 Total                                                                                  |
| Name of related multiple property listing (Enter "N/A" if property is not part of a multiple property listing.) | Number of Contributing resources previously listed in the National Register                |
| N/A                                                                                                             | N/A                                                                                        |
| 6. Function or Use                                                                                              |                                                                                            |
| Historic Functions (Enter categories from instructions)                                                         | Current Functions (Enter categories from instructions)                                     |
| INDUSTRY/PROCESSING/EXTRACTION: energy facility                                                                 | VACANT/NOT IN USE                                                                          |
| INDUSTRY/PROCESSING/EXTRACTION: manufacturing facility                                                          |                                                                                            |
| COMMERCE/TRADE: business                                                                                        |                                                                                            |
| MMERCE/TRADE: specialty store                                                                                   |                                                                                            |
|                                                                                                                 |                                                                                            |
| 7. Description                                                                                                  |                                                                                            |
| Architectural Classification (Enter categories from instructions)                                               | Materials (Enter categories from instructions)                                             |
| OTHER: Early 20th Century Industrial                                                                            | Foundation CONCRETE walls BRICK                                                            |
|                                                                                                                 | roof CONCRETE                                                                              |
|                                                                                                                 | TOOL CONCINE                                                                               |