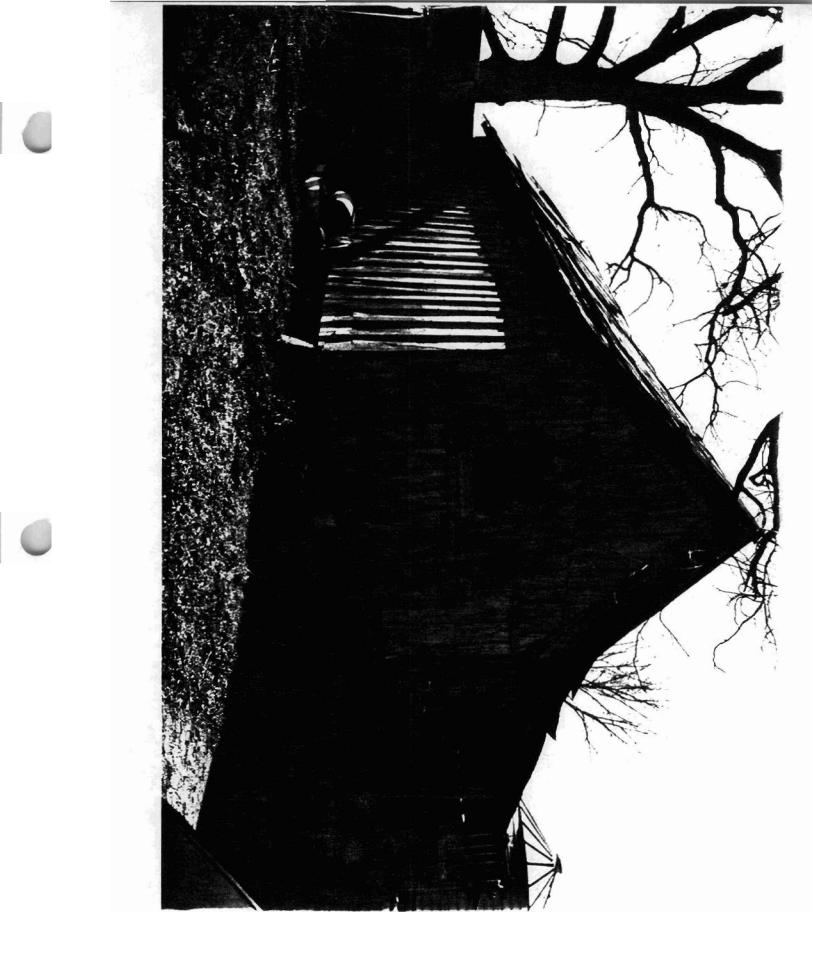

Even though the William T. Capps House was built c. 1875 and is currently unoccupied, it remains in good condition. The entire structure is fenestrated with single, symmetricallyplaced four-over-four double-hung wood sash windows. A two-story, single bay, wood frame porch was originally placed over the central bay of the five-bay south or front elevation and was accessed by a double-leaf entrance on both floors of the house; this porch has since collapsed. Interior end brick chimneys are located on both the east and west elevations of the two-story portion of the gable roof house. The roof of the house is covered with composition shingles. A single story, gable roof kitchen extends from the north elevation of the western pen of the main house and a corbelled brick chimney rises through the center of its gable peak. Dominating the northern elevation of the house is a one-story L-shaped screened in porch. The screen was obviously added later but the wooden chamfered posts and brick piers that support the shed roof of the porch are original. The only addition to the house is a small novelty-sided room that is located on the rear L porch where the building's central hall opens onto it.