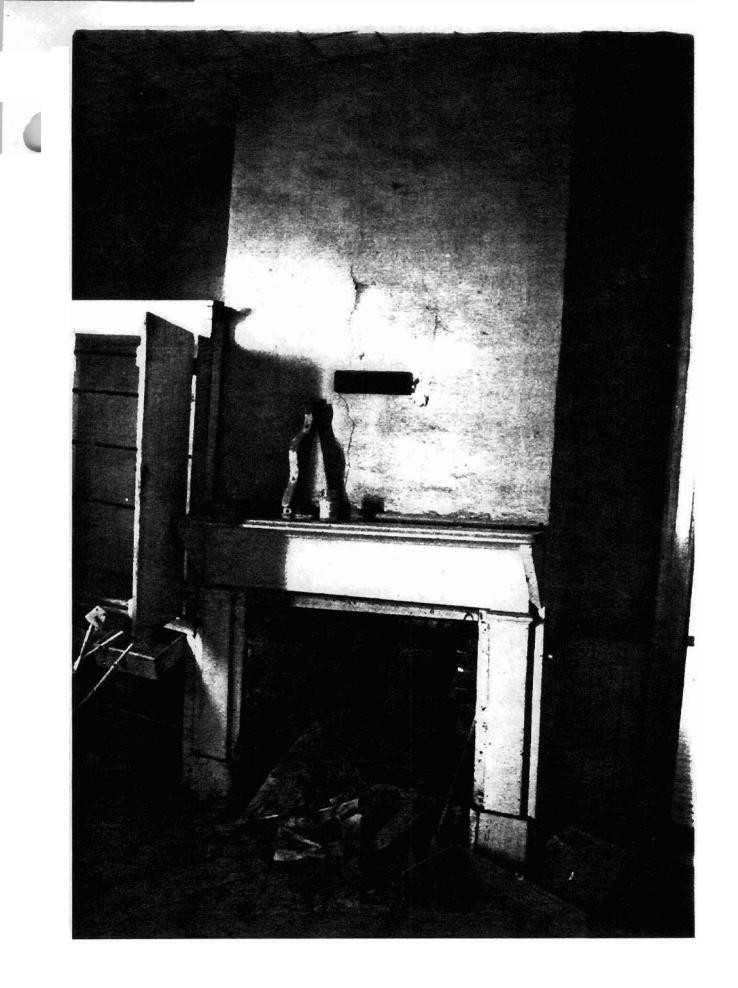

Located approximately two miles east of the old center of Lawrenceville, it is believed that the brick I-house was built c. 1875, because by the 1880 census a number of people were listed as living at the William T. Capps household. They included Lucy Kinsey, William's sister-in-law, who at the time was 14 and had a five-month old son named Claudie, one black female farm laborer, two white male farm laborers, and one white male engineer. With the exception of the removed, central front portico, the house appears exactly as it did when it was constructed c. 1875. Original details of note are the interior end chimneys with fireboxes on each floor, the handsome interior stairwell with its original balustrade and decorative trim, the kitchen chimney with two fireboxes which open into the two pens of the kitchen and the segmental window arches, the thinness and elegance of which give the entire design an almost Federal-style appearance. It is one of the last historic brick rural residences of any form in the county and virtually the last brick I-house in the entire surrounding rural area.