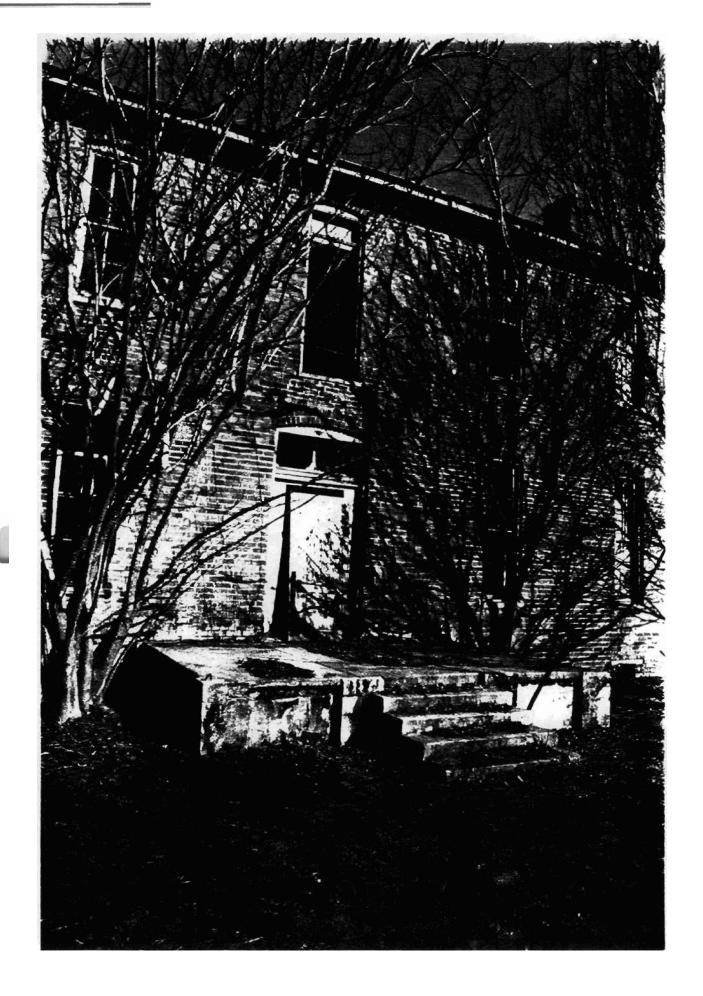

Even though the William T. Capps House was built c. 1875 and is currently unoccupied, it remains in good condition. The entire structure is fenestrated with single, symmetricallyplaced four-over-four double-hung wood sash windows. A two-story, single bay, wood frame porch was originally placed over the central bay of the five-bay south or front elevation and was accessed by a double-leaf entrance on both floors of the house; this porch has since collapsed. Interior end brick chimneys are located on both the east and west elevations of the two-story portion of the gable roof house. The roof of the house is covered with composition shingles. A single story, gable roof kitchen extends from the north elevation of the western pen of the main house and a corbelled brick chimney rises through the center of its gable peak. Dominating the northern elevation of the house is a one-story L-shaped screened in porch. The screen was obviously added later but the wooden chamfered posts and brick piers that support the shed roof of the porch are original. The only addition to the house is a small novelty-sided room that is located on the rear L porch where the building's central hall opens onto it.