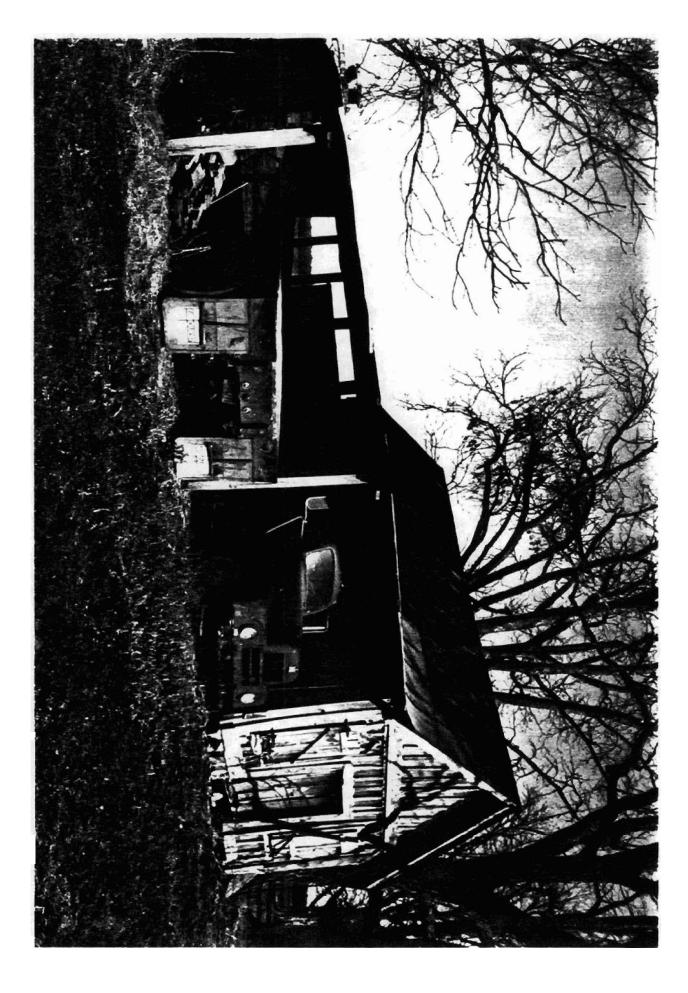

#### Summary

The William T. Capps House is a gable roof I-house constructed of brick load-bearing walls supported upon a continuous brick foundation. Also included in the nomination are three later but associated outbuildings and the original family cemetery.

#### Elaboration

The William T. Capps House is a good example of a brick constructed single-pile with central hall I-house. It is located on the north side of County Road 48 and is less than two and one-half miles east of Lawrenceville.

Even though the William T. Capps House was built c. 1875 and is currently unoccupied, it remains in good condition. The entire structure is fenestrated with single, symmetricallyplaced four-over-four double-hung wood sash windows. A two-story, single bay, wood frame porch was originally placed over the central bay of the five-bay south or front elevation and was accessed by a double-leaf entrance on both floors of the house; this porch has since collapsed. Interior end brick chimneys are located on both the east and west elevations of the two-story portion of the gable roof house. The roof of the house is covered with composition shingles. A single story, gable roof kitchen extends from the north elevation of the western pen of the main house and a corbelled brick chimney rises through the center of its gable peak. Dominating the northern elevation of the house is a one-story L-shaped screened in porch. The screen was obviously added later but the wooden chamfered posts and brick piers that support the shed roof of the porch are original. The only addition to the house is a small novelty-sided room that is located on the rear L porch where the building's central hall opens onto it.