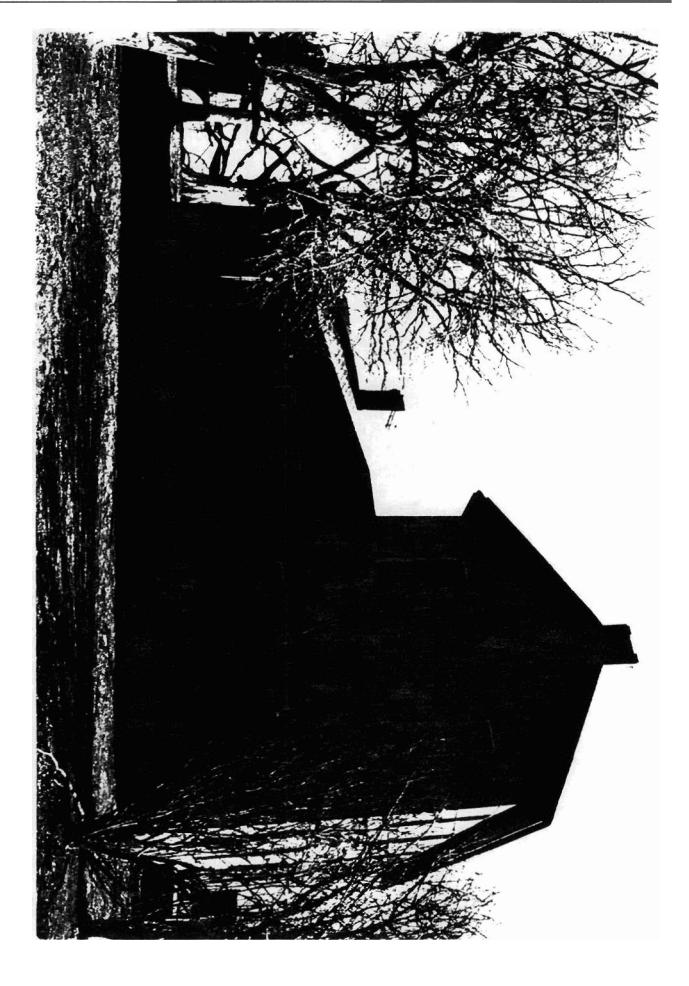

Even though the William T. Capps House was built c. 1875 and is currently unoccupied, it remains in good condition. The entire structure is fenestrated with single, symmetricallyplaced four-over-four double-hung wood sash windows. A two-story, single bay, wood frame porch was originally placed over the central bay of the five-bay south or front elevation and was accessed by a double-leaf entrance on both floors of the house; this porch has since collapsed. Interior end brick chimneys are located on both the east and west elevations of the two-story portion of the gable roof house. The roof of the house is covered with composition shingles. A single story, gable roof kitchen extends from the north elevation of the western pen of the main house and a corbelled brick chimney rises through the center of its gable peak. Dominating the northern elevation of the house is a one-story L-shaped screened in porch. The screen was obviously added later but the wooden chamfered posts and brick piers that support the shed roof of the porch are original. The only addition to the house is a small novelty-sided room that is located on the rear L porch where the building's central hall opens onto it.

Located approximately two miles east of the old center of Lawrenceville, it is believed that the brick I-house was built c. 1875, because by the 1880 census a number of people were listed as living at the William T. Capps household. They included Lucy Kinsey, William's sister-in-law, who at the time was 14 and had a five-month old son named Claudie, one black female farm laborer, two white male farm laborers, and one white male engineer. With the exception of the removed, central front portico, the house appears exactly as it did when it was constructed c. 1875. Original details of note are the interior end chimneys with fireboxes on each floor, the handsome interior stairwell with its original balustrade and decorative trim, the kitchen chimney with two fireboxes which open into the two pens of the kitchen and the segmental window arches, the thinness and elegance of which give the entire design an almost Federal-style appearance. It is one of the last historic brick rural residences of any form in the county and virtually the last brick I-house in the entire surrounding rural area.