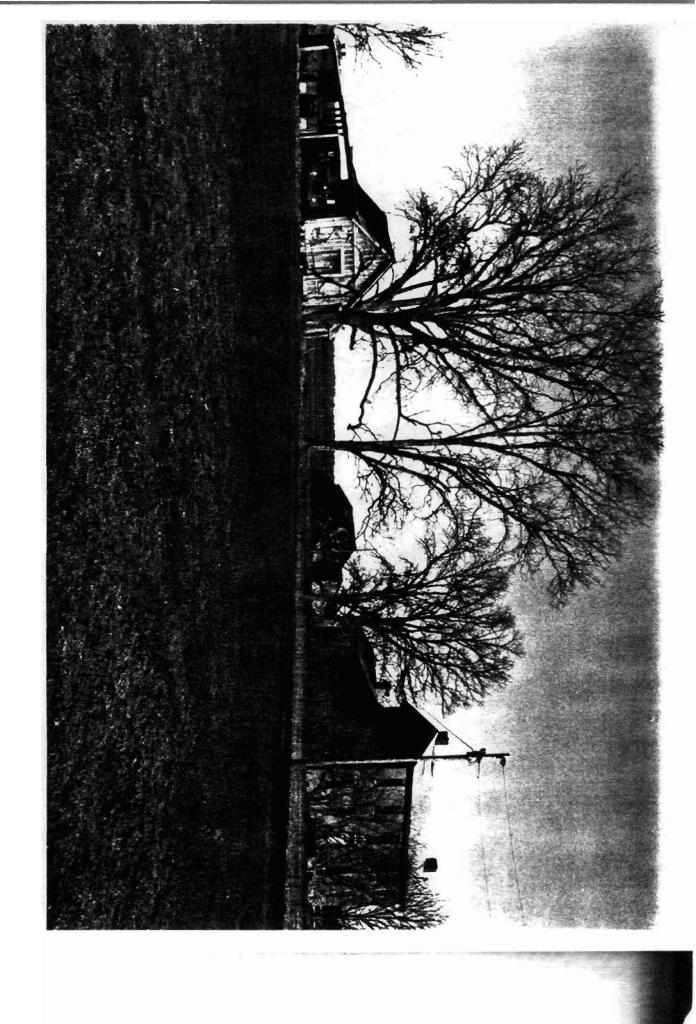

#### Summary

The William T. Capps House is a gable roof I-house constructed of brick load-bearing walls supported upon a continuous brick foundation. Also included in the nomination are three later but associated outbuildings and the original family cemetery.

#### Elaboration

The William T. Capps House is a good example of a brick constructed single-pile with central hall I-house. It is located on the north side of County Road 48 and is less than two and one-half miles east of Lawrenceville.

Even though the William T. Capps House was built c. 1875 and is currently unoccupied, it remains in good condition. The entire structure is fenestrated with single, symmetricallyplaced four-over-four double-hung wood sash windows. A two-story, single bay, wood frame porch was originally placed over the central bay of the five-bay south or front elevation and was accessed by a double-leaf entrance on both floors of the house; this porch has since collapsed. Interior end brick chimneys are located on both the east and west elevations of the two-story portion of the gable roof house. The roof of the house is covered with composition shingles. A single story, gable roof kitchen extends from the north elevation of the western pen of the main house and a corbelled brick chimney rises through the center of its gable peak. Dominating the northern elevation of the house is a one-story L-shaped screened in porch. The screen was obviously added later but the wooden chamfered posts and brick piers that support the shed roof of the porch are original. The only addition to the house is a small novelty-sided room that is located on the rear L porch where the building's central hall opens onto it.

Located approximately two miles east of the old center of Lawrenceville, it is believed that the brick I-house was built c. 1875, because by the 1880 census a number of people were listed as living at the William T. Capps household. They included Lucy Kinsey, William's sister-in-law, who at the time was 14 and had a five-month old son named Claudie, one black female farm laborer, two white male farm laborers, and one white male engineer. With the exception of the removed, central front portico, the house appears exactly as it did when it was constructed c. 1875. Original details of note are the interior end chimneys with fireboxes on each floor, the handsome interior stairwell with its original balustrade and decorative trim, the kitchen chimney with two fireboxes which open into the two pens of the kitchen and the segmental window arches, the thinness and elegance of which give the entire design an almost Federal-style appearance. It is one of the last historic brick rural residences of any form in the county and virtually the last brick I-house in the entire surrounding rural area.