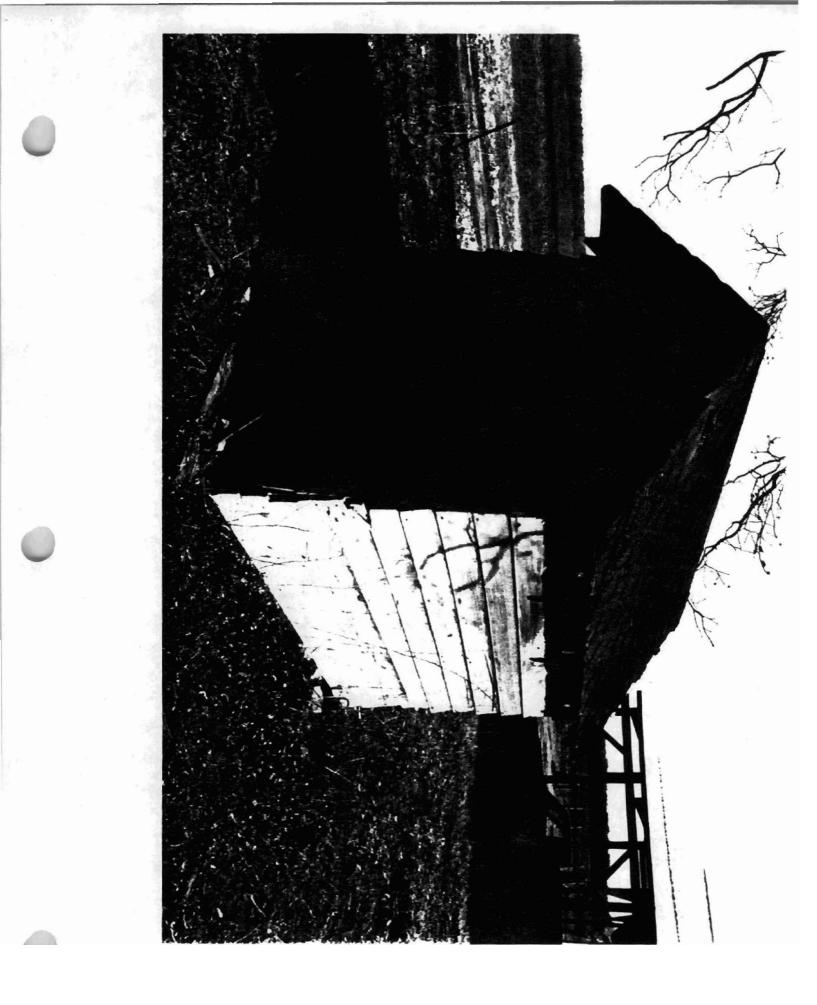

Approximately thirty feet northeast of the house is a small frame structure that appears to have originally been a pump house. It is rectangular in shape, has a composition shingle clad gable roof and rests on a cast concrete foundation. A single door accesses the west elevation of the structure while the opposite gable end was originally relieved by a single window; this has since been covered up. The building is clad with weatherboard and was built c. 1920. It is no longer being used as a pump house but it is still in good condition.

Located approximately twenty five feet northwest of the pump house is a barn. Its original function is uncertain but it is now being used for storage. The building is rectangular in shape, one and one-half stories in height and of frame construction. Double doors access the south elevation of the main block of the building. The entire structure is clad with weatherboard and has a corrugated metal gable roof. Two small windows relieve the west elevation of the structure while the opposite side plays host to a large shed roof addition. A single