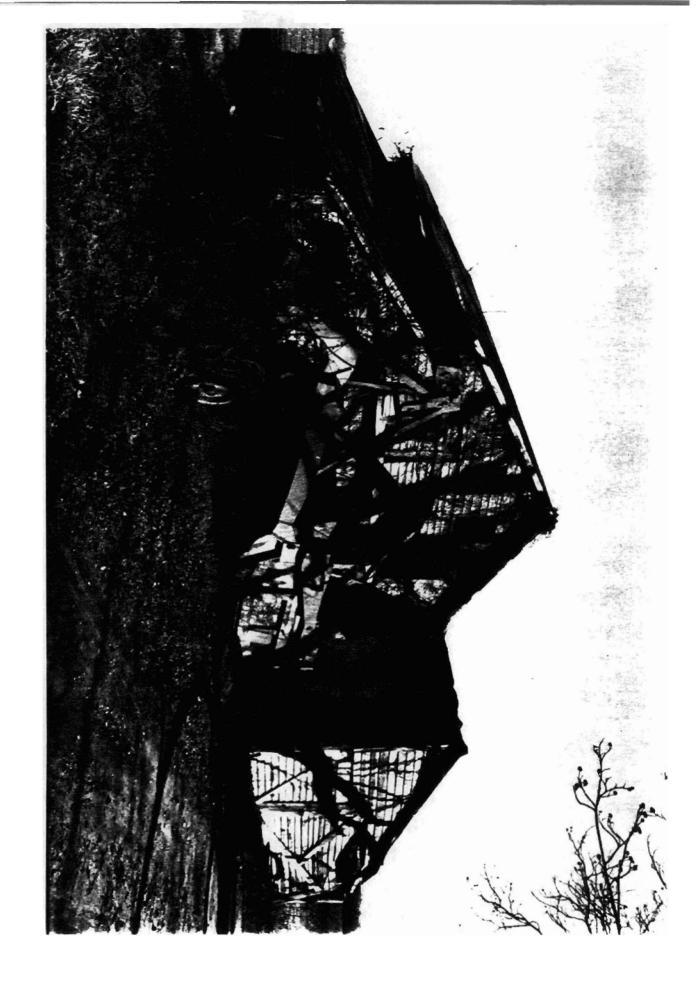

#### Summary

The William T. Capps House is a gable roof I-house constructed of brick load-bearing walls supported upon a continuous brick foundation. Also included in the nomination are three later but associated outbuildings and the original family cemetery.

#### Elaboration

The William T. Capps House is a good example of a brick constructed single-pile with central hall I-house. It is located on the north side of County Road 48 and is less than two and one-half miles east of Lawrenceville.

Even though the William T. Capps House was built c. 1875 and is currently unoccupied, it remains in good condition. The entire structure is fenestrated with single, symmetricallyplaced four-over-four double-hung wood sash windows. A two-story, single bay, wood frame porch was originally placed over the central bay of the five-bay south or front elevation and was accessed by a double-leaf entrance on both floors of the house; this porch has since collapsed. Interior end brick chimneys are located on both the east and west elevations of the two-story portion of the gable roof house. The roof of the house is covered with composition shingles. A single story, gable roof kitchen extends from the north elevation of the western pen of the main house and a corbelled brick chimney rises through the center of its gable peak. Dominating the northern elevation of the house is a one-story L-shaped screened in porch. The screen was obviously added later but the wooden chamfered posts and brick piers that support the shed roof of the porch are original. The only addition to the house is a small novelty-sided room that is located on the rear L porch where the building's central hall opens onto it.