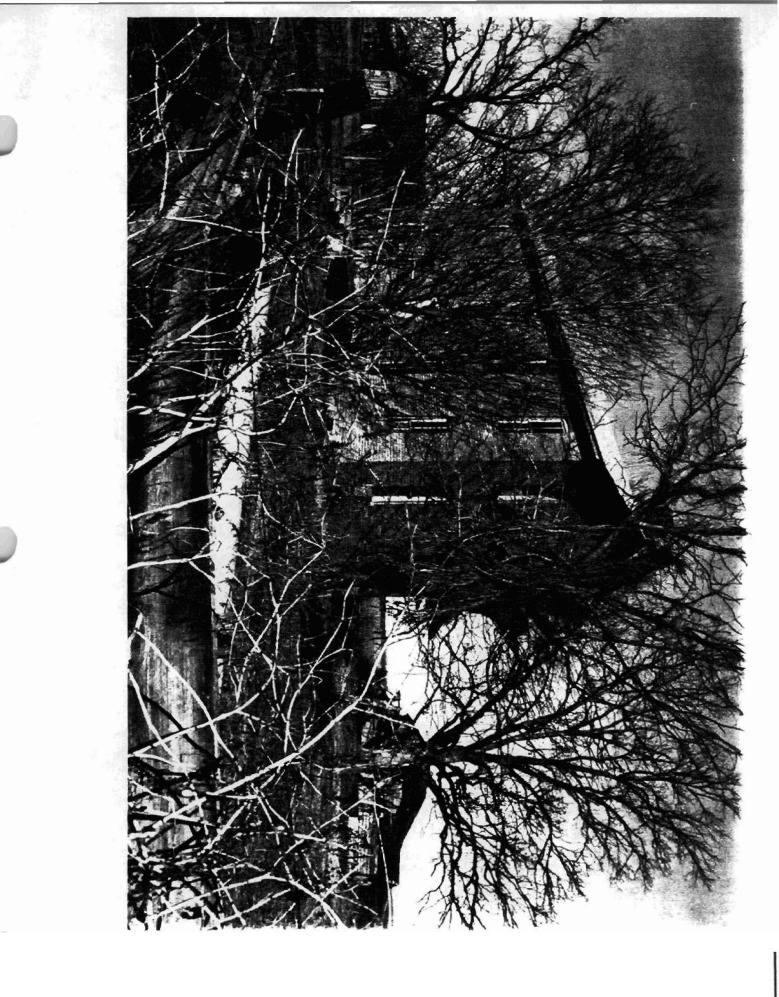

Even though the William T. Capps House was built c. 1875 and is currently unoccupied, it remains in good condition. The entire structure is fenestrated with single, symmetricallyplaced four-over-four double-hung wood sash windows. A two-story, single bay, wood frame porch was originally placed over the central bay of the five-bay south or front elevation and was accessed by a double-leaf entrance on both floors of the house; this porch has since collapsed. Interior end brick chimneys are located on both the east and west elevations of the two-story portion of the gable roof house. The roof of the house is covered with composition shingles. A single story, gable roof kitchen extends from the north elevation of the western pen of the main house and a corbelled brick chimney rises through the center of its gable peak. Dominating the northern elevation of the house is a one-story L-shaped screened in porch. The screen was obviously added later but the wooden chamfered posts and brick piers that support the shed roof of the porch are original. The only addition to the house is a small novelty-sided room that is located on the rear L porch where the building's central hall opens onto it.