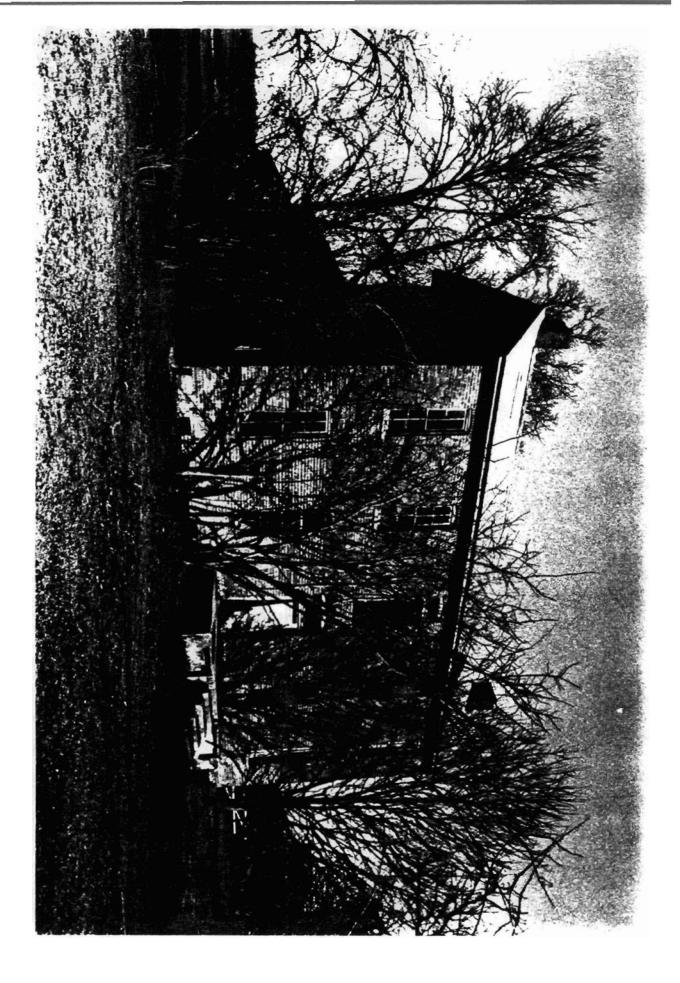

#### Summary

The William T. Capps House is a gable roof I-house constructed of brick load-bearing walls supported upon a continuous brick foundation. Also included in the nomination are three later but associated outbuildings and the original family cemetery.

#### Elaboration

The William T. Capps House is a good example of a brick constructed single-pile with central hall I-house. It is located on the north side of County Road 48 and is less than two and one-half miles east of Lawrenceville.

Even though the William T. Capps House was built c. 1875 and is currently unoccupied, it remains in good condition. The entire structure is fenestrated with single, symmetricallyplaced four-over-four double-hung wood sash windows. A two-story, single bay, wood frame porch was originally placed over the central bay of the five-bay south or front elevation and was accessed by a double-leaf entrance on both floors of the house; this porch has since collapsed. Interior end brick chimneys are located on both the east and west elevations of the two-story portion of the gable roof house. The roof of the house is covered with composition shingles. A single story, gable roof kitchen extends from the north elevation of the western pen of the main house and a corbelled brick chimney rises through the center of its gable peak. Dominating the northern elevation of the house is a one-story L-shaped screened in porch. The screen was obviously added later but the wooden chamfered posts and brick piers that support the shed roof of the porch are original. The only addition to the house is a small novelty-sided room that is located on the rear L porch where the building's central hall opens onto it.

Located approximately two miles east of the old center of Lawrenceville, it is believed that the brick I-house was built c. 1875, because by the 1880 census a number of people were listed as living at the William T. Capps household. They included Lucy Kinsey, William's sister-in-law, who at the time was 14 and had a five-month old son named Claudie, one black female farm laborer, two white male farm laborers, and one white male engineer. With the exception of the removed, central front portico, the house appears exactly as it did when it was constructed c. 1875. Original details of note are the interior end chimneys with fireboxes on each floor, the handsome interior stairwell with its original balustrade and decorative trim, the kitchen chimney with two fireboxes which open into the two pens of the kitchen and the segmental window arches, the thinness and elegance of which give the entire design an almost Federal-style appearance. It is one of the last historic brick rural residences of any form in the county and virtually the last brick I-house in the entire surrounding rural area.