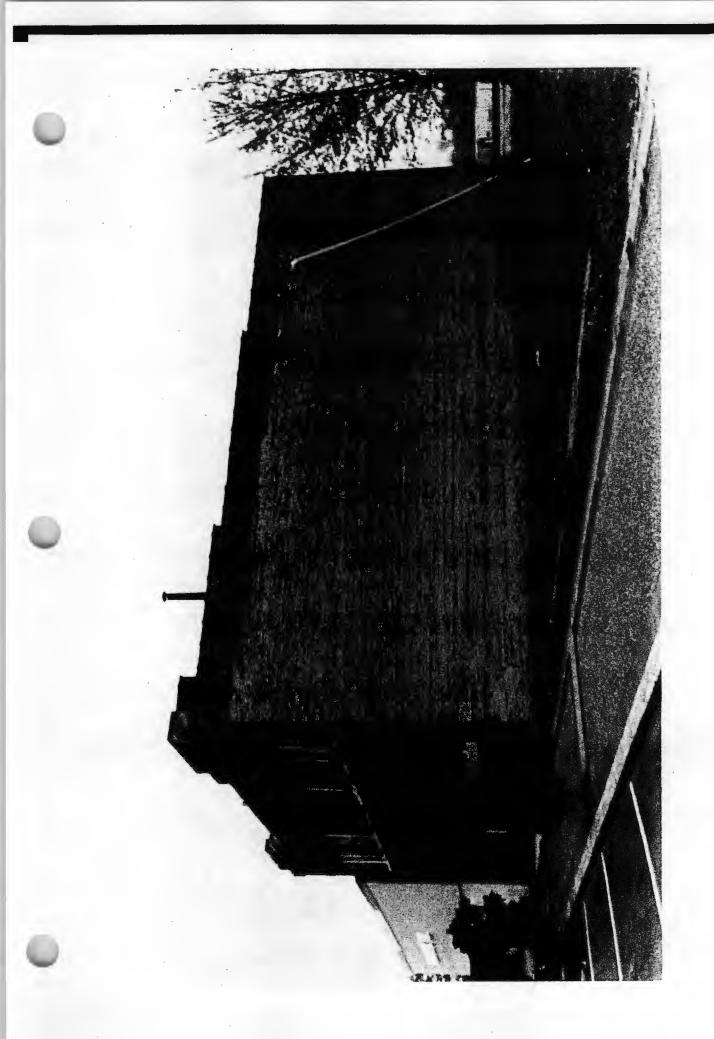

r 9 Page 1

### **BIBLIOGRAPHY**

Arkansas Historic Preservation Program, Architectural Resources Form for MI0196, 410 E. Broad Street, Texarkana, Miller County.

Sanborn Fire Insurance Maps for Texarkana, Arkansas: 1923, 1923/50, 1923/53.

| Swift Building   | Miller County, Arkansas |
|------------------|-------------------------|
| Name of Property | County and State        |

nited States Department of the Interior
National Park Service

### National Register of Historic Places Continuation Sheet

| Section number | 10 | Page | 1 |
|----------------|----|------|---|

### VERBAL BOUNDARY DESCRIPTION

Part Lots 8 & 9, Block 78, Original Town of Texarkana, Arkansas

### **BOUNDARY JUSTIFICATION**

The property boundary is that which was historically associated with the Swift Building.