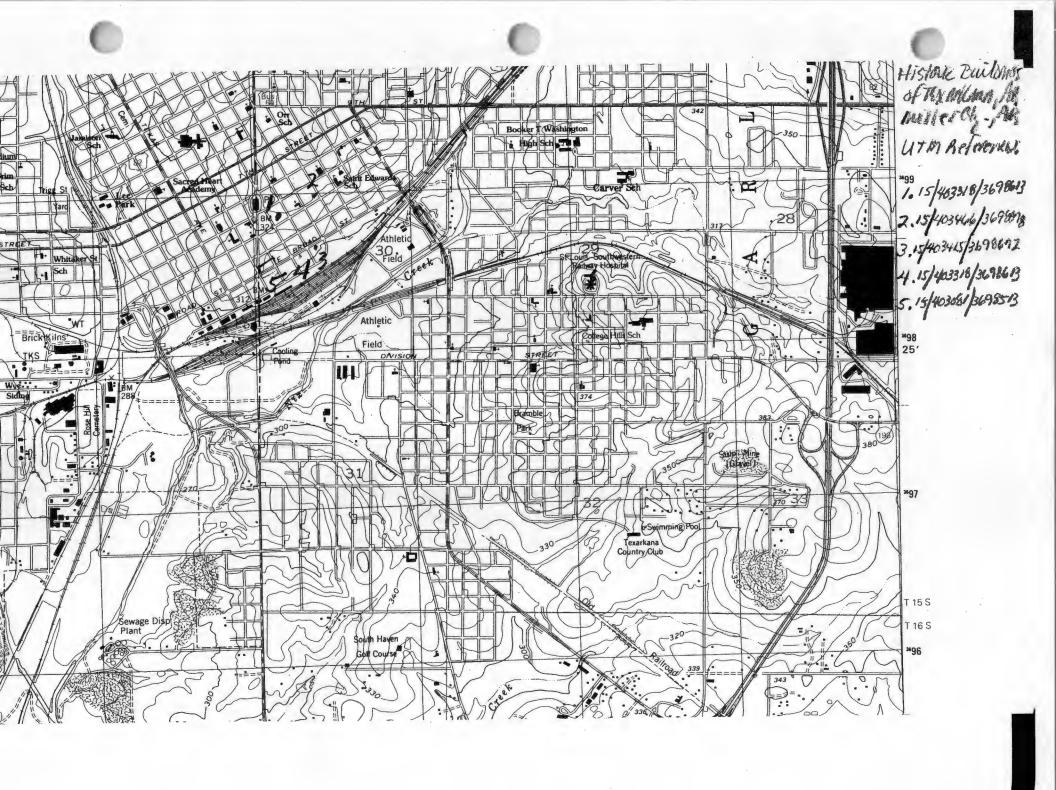

1

### **BIBLIOGRAPHY**

Arkansas Historic Preservation Program, Architectural Resources Form for MI0196, 410 E. Broad Street, Texarkana, Miller County.

Sanborn Fire Insurance Maps for Texarkana, Arkansas: 1923, 1923/50, 1923/53.

| Swift Building   | Miller County, Arkansas |
|------------------|-------------------------|
| Name of Property | County and State        |

nited States Department of the Interior
National Park Service

### National Register of Historic Places Continuation Sheet

| Section number | 10 | Page | 1 |
|----------------|----|------|---|

### VERBAL BOUNDARY DESCRIPTION

Part Lots 8 & 9, Block 78, Original Town of Texarkana, Arkansas

### **BOUNDARY JUSTIFICATION**

The property boundary is that which was historically associated with the Swift Building.