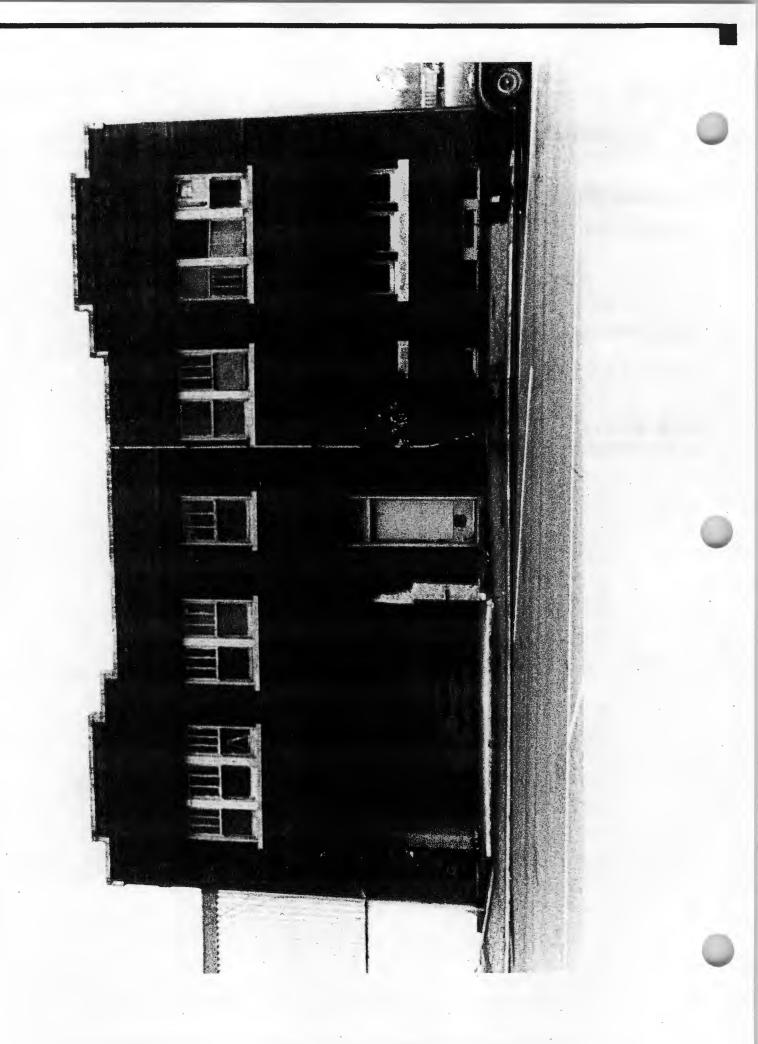

ber 9 Page 1

### **BIBLIOGRAPHY**

Arkansas Historic Preservation Program, Architectural Resources Form for MI0196, 410 E. Broad Street, Texarkana, Miller County.

Sanborn Fire Insurance Maps for Texarkana, Arkansas: 1923, 1923/50, 1923/53.

| Swift Building   | Miller County, Arkansas |
|------------------|-------------------------|
| Name of Property | County and State        |

nited States Department of the Interior
National Park Service

### National Register of Historic Places Continuation Sheet

| Section number | 10 | Page | 1 |
|----------------|----|------|---|

### VERBAL BOUNDARY DESCRIPTION

Part Lots 8 & 9, Block 78, Original Town of Texarkana, Arkansas

### **BOUNDARY JUSTIFICATION**

The property boundary is that which was historically associated with the Swift Building.