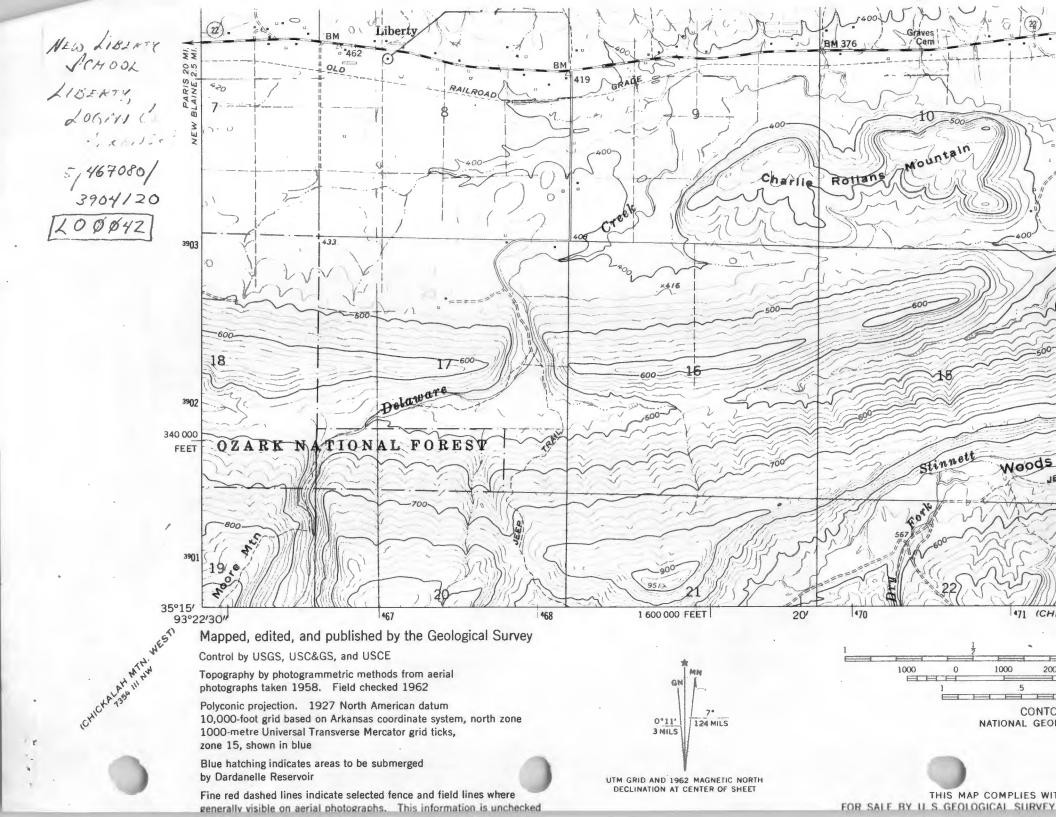

| 9. Major Bibliographical References                                                                                                                                                                                                                                                                                                                                                                                                                                                                                                                                                                                                                                                                                                                                               |
|-----------------------------------------------------------------------------------------------------------------------------------------------------------------------------------------------------------------------------------------------------------------------------------------------------------------------------------------------------------------------------------------------------------------------------------------------------------------------------------------------------------------------------------------------------------------------------------------------------------------------------------------------------------------------------------------------------------------------------------------------------------------------------------|
| Gee "Public Schools in the Arkansas Ozarks, 1920-1940" Multiple Property Form, Section H.                                                                                                                                                                                                                                                                                                                                                                                                                                                                                                                                                                                                                                                                                         |
| See continuation sheet.                                                                                                                                                                                                                                                                                                                                                                                                                                                                                                                                                                                                                                                                                                                                                           |
| Previous documentation on file (NPS):                                                                                                                                                                                                                                                                                                                                                                                                                                                                                                                                                                                                                                                                                                                                             |
| <pre>preliminary determination of individual listing (36 CFR 67) has been     requested. previously listed in the National Register previously determined eligible by the National Register designated a National Historic Landmark recorded by Historic American Buildings Survey # recorded by Historic American Engineering Record #</pre>                                                                                                                                                                                                                                                                                                                                                                                                                                     |
| Primary Location of Additional Data:                                                                                                                                                                                                                                                                                                                                                                                                                                                                                                                                                                                                                                                                                                                                              |
| X State historic preservation office  Other state agency Federal agency Local government University Other Specify Repository:                                                                                                                                                                                                                                                                                                                                                                                                                                                                                                                                                                                                                                                     |
| 10. Geographical Data                                                                                                                                                                                                                                                                                                                                                                                                                                                                                                                                                                                                                                                                                                                                                             |
| Acreage of Property: Less than one                                                                                                                                                                                                                                                                                                                                                                                                                                                                                                                                                                                                                                                                                                                                                |
| UTM References: Zone Easting Northing Zone Easting Northing                                                                                                                                                                                                                                                                                                                                                                                                                                                                                                                                                                                                                                                                                                                       |
| A 15 467080 3904120 B                                                                                                                                                                                                                                                                                                                                                                                                                                                                                                                                                                                                                                                                                                                                                             |
| See continuation sheet.                                                                                                                                                                                                                                                                                                                                                                                                                                                                                                                                                                                                                                                                                                                                                           |
| Verbal Boundary Description: See continuation sheet.                                                                                                                                                                                                                                                                                                                                                                                                                                                                                                                                                                                                                                                                                                                              |
| Beginning at a point formed by the intersection of a line running along the southern edge of State Highway 22 with a perpendicular line running parallel to the building's western elevation and located 50 feet to the west thereof, proceed southerly along said line for a distance of approximately 200 feet to its intersection with a perpendicular line running parallel with the building's southern elevation; thence proceed easterly along said line for a distance of approximately 200 feet to its intersection with a perpendicular line running parallel with the building's eastern elevation; thence proceed northerly along said line for a distance of approximately 200 feet to its intersection with a perpendicular line running along the southern edge of |