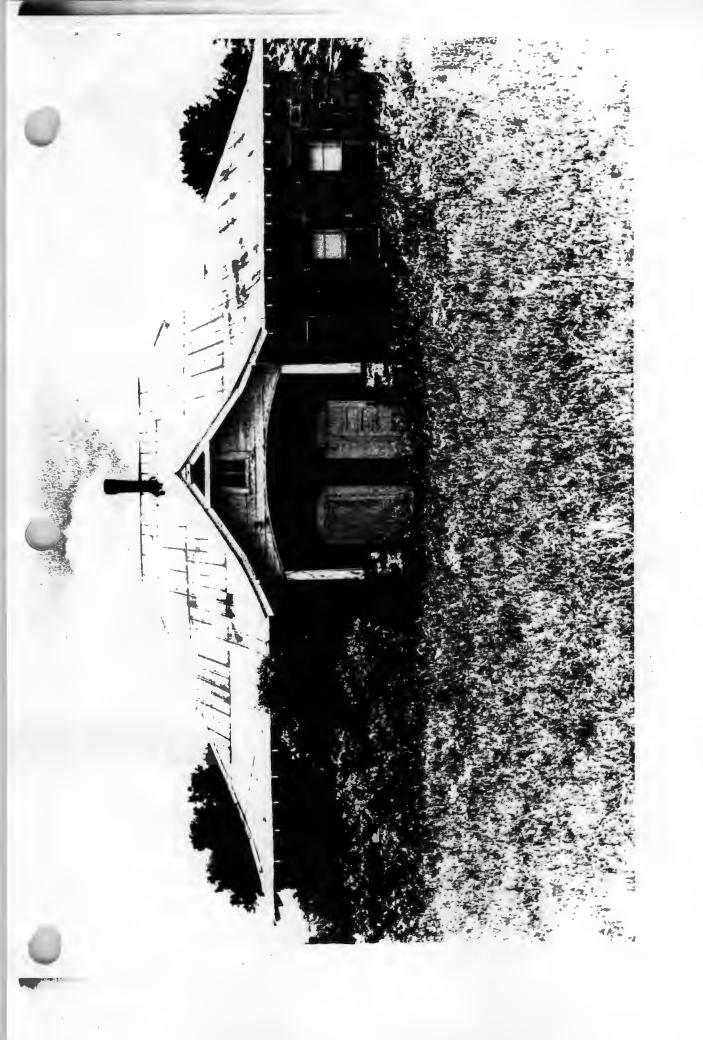

#### Summary

The New Liberty School is a single story, stone masonry classroom building designed in the Plain Traditional style with certain Craftsman details. Its rectangular plan is relieved by the central entrance porch on the northern or front elevation, which itself is covered with a gable roof with slightly flared eaves, and supported upon two wood columns resting on stone piers. The metal hipped roof and stone walls are supported by a continuous stone foundation.

#### Elaboration

The New Liberty School is a single story, stone masonry classroom building designed in the Plain Traditional style with certain Craftsman details. Its rectangular plan is relieved by the central entrance porch on the northern or front elevation, which itself is covered with a gable roof with slightly flared eaves, and supported upon two wood columns resting on stone piers. A small, brick chimney rises through the northern slope of the roof near the center of the building. The metal hipped roof and stone walls are supported by a continuous stone foundation.

The northern elevation or front of the building is symmetrical overall, as it is composed of a pair of central, arched entrances between three window bays to either side. The segmental arch entrances are placed directly beneath the wood porch roof, the pediment of which is lighted with a single, four-pane stationary window, and all of which is supported upon two wooden box columns resting on stone piers. The porch roof flares slightly at its outside edges and is supported by wood knee braces. The windows to either side are all square-headed, and now contain modern aluminum windows. The southern elevation opposite is also symmetrical, though it is lighted only with a single four-over-four wood sash window placed at opposite ends of the elevation.

The eastern and western elevations are also symmetrical, though they are organized around a central, arched window opening that is now filled with a pair of modern windows. The two separate window bays to either side of the central arch are each filled with the same modern windows.

The New Liberty School Building has suffered the replacement of all but its rear windows with new aluminum windows. Otherwise the building appears just as it did when it was constructed. It is in fair condition.