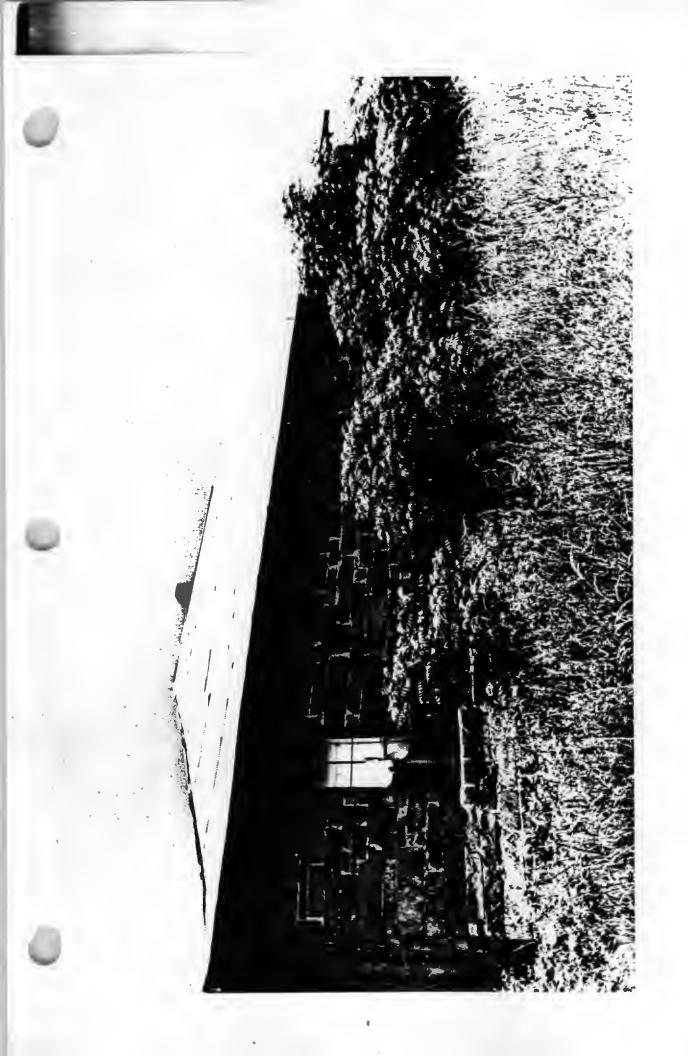

#### Summary

The New Liberty School is a single story, stone masonry classroom building designed in the Plain Traditional style with certain Craftsman details. Its rectangular plan is relieved by the central entrance porch on the northern or front elevation, which itself is covered with a gable roof with slightly flared eaves, and supported upon two wood columns resting on stone piers. The metal hipped roof and stone walls are supported by a continuous stone foundation.

#### Elaboration

The New Liberty School is a single story, stone masonry classroom building designed in the Plain Traditional style with certain Craftsman details. Its rectangular plan is relieved by the central entrance porch on the northern or front elevation, which itself is covered with a gable roof with slightly flared eaves, and supported upon two wood columns resting on stone piers. A small, brick chimney rises through the northern slope of the roof near the center of the building. The metal hipped roof and stone walls are supported by a continuous stone foundation.

The northern elevation or front of the building is symmetrical overall, as it is composed of a pair of central, arched entrances between three window bays to either side. The segmental arch entrances are placed directly beneath the wood porch roof, the pediment of which is lighted with a single, four-pane stationary window, and all of which is supported upon two wooden box columns resting on stone piers. The porch roof flares slightly at its outside edges and is supported by wood knee braces. The windows to either side are all square-headed, and now contain modern aluminum windows. The southern elevation opposite is also symmetrical, though it is lighted only with a single four-over-four wood sash window placed at opposite ends of the elevation.

The eastern and western elevations are also symmetrical, though they are organized around a central, arched window opening that is now filled with a pair of modern windows. The two separate window bays to either side of the central arch are each filled with the same modern windows.

The New Liberty School Building has suffered the replacement of all but its rear windows with new aluminum windows. Otherwise the building appears just as it did when it was constructed. It is in fair condition.