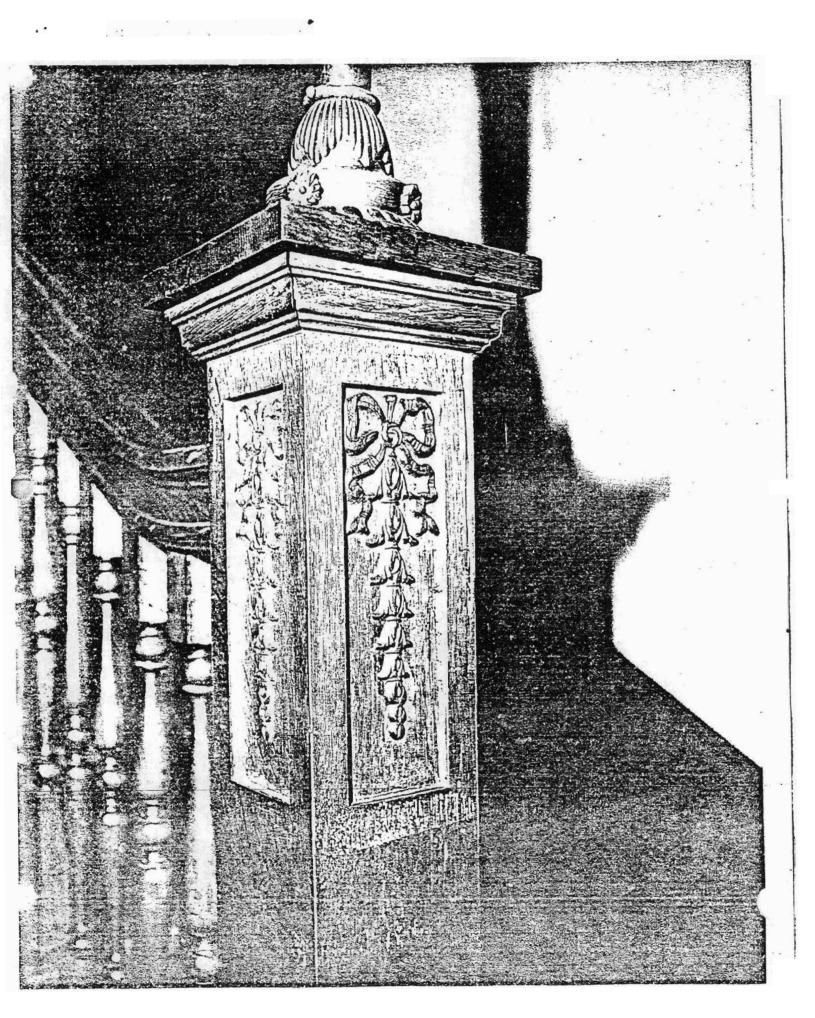

# NATIONAL REGISTER OF HISTORIC PLACES INVENTORY -- NOMINATION FORM

FOR NPS USE ONLY

RECEIVED

DATE ENTERED

**CONTINUATION SHEET** 

ITEM NUMBER

PAGE

Interior woodwork is oak with its original finish. The oak paneled main stair with spindled balusters and the Roman Doric columns between the entry hall and parlor are most notable.