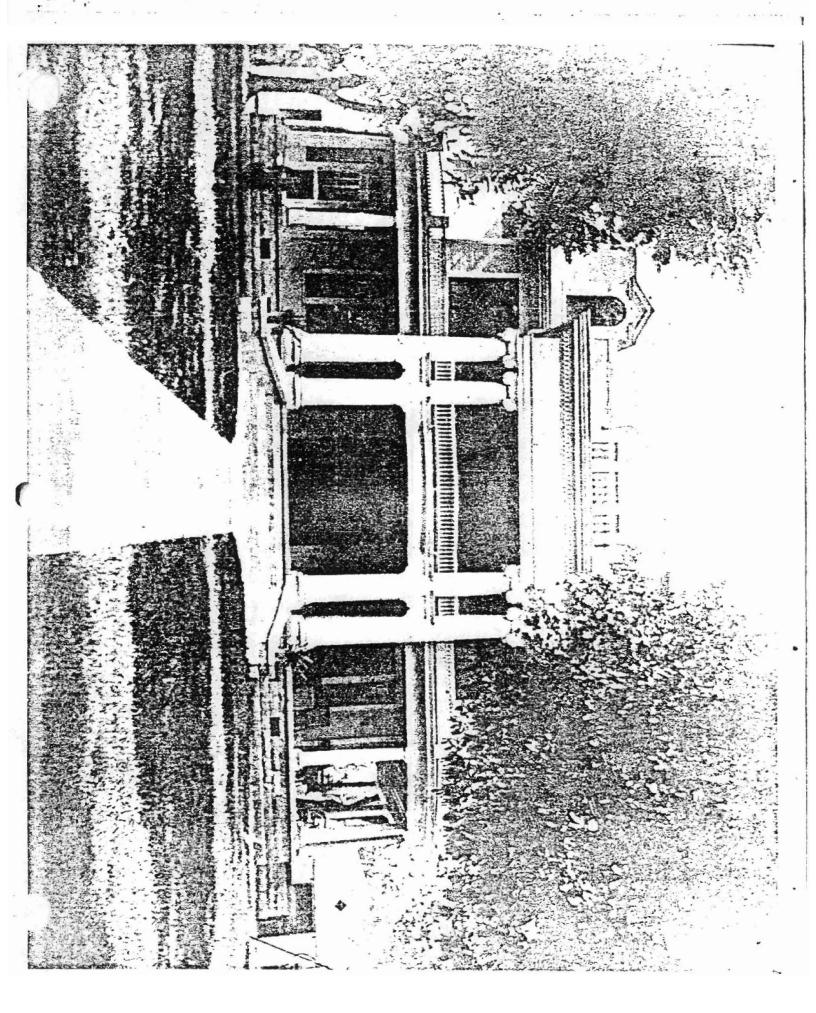

#### DESCRIBE THE PRESENT AND ORIGINAL (IF KNOWN) PHYSICAL APPEARANCE

The W. S. McClintock House was designed in the Neo-Classic Revival style by architect Charles Thompson of Little Rock. The house, completed in 1912, is constructed of wood frame resting on a rock-faced plain ashlar foundation. The two-story building's plan is essentially rectangular with single two-story bays projecting from either side elevation.

The house is sheathed with narrow (three inch) beveled wood siding with six inch vertical corner trim and a slightly wider horizontal band of trim at the second floor window sill height. The wall/roof juncture is defined by a plain horizontally trimmed frieze, plain wooden soffit (approximately two foot overhang) and equally simple fascia. This simple entablature bands the entire perimeter of the building excepting the tiered front portico.

The roof is gabled and apparently was originally wood shingled. It has, however, been reroofed with asphalt composition shingles. The gable ends, sheathed in the same siding as the body of the main house, appear as pediments defined by the roof pitches and entablature. The two-story bays are also gable roofed with pedimented gable ends. The large pediments are decorated by semicircular fan lights and the small pediments by roundels

The front entry is enhanced by a broad rise of concrete steps with curving rock faced plan ashlar cheeks. A two-story entry portico, supported by six massive Ionic columns rises from the ground floor porch. A broad, three-part entablature with dentils banding the cornice/frieze juncture caps the portico's elevation. The portico roof is flat in appearance with a gradual slope to the front to facilitate drainage. Sweeping curved verandahs wrap from the portico around either side elevation at the ground floor level. These verandahs are supported by Roman Doric columns and decorated with a plain course and frieze. Initially the roof line was accented by a spooled baluster since removed and replaced with ironwork.

All exterior doors are oak with large (full door) single glass lights. All these exterior doors have leaded glass transoms in an interlocking diamond-in-a-circle motif. The front entry also has sidelights of the same design. The upper sash of double-hung windows on prominant elevations are also leaded in a pattern of vertical lines capped by circles. The placement of windows on the front elevation is symmetrical about the centered entry door while window placement on other elevations was determined more by their function relationship to interior spaces.