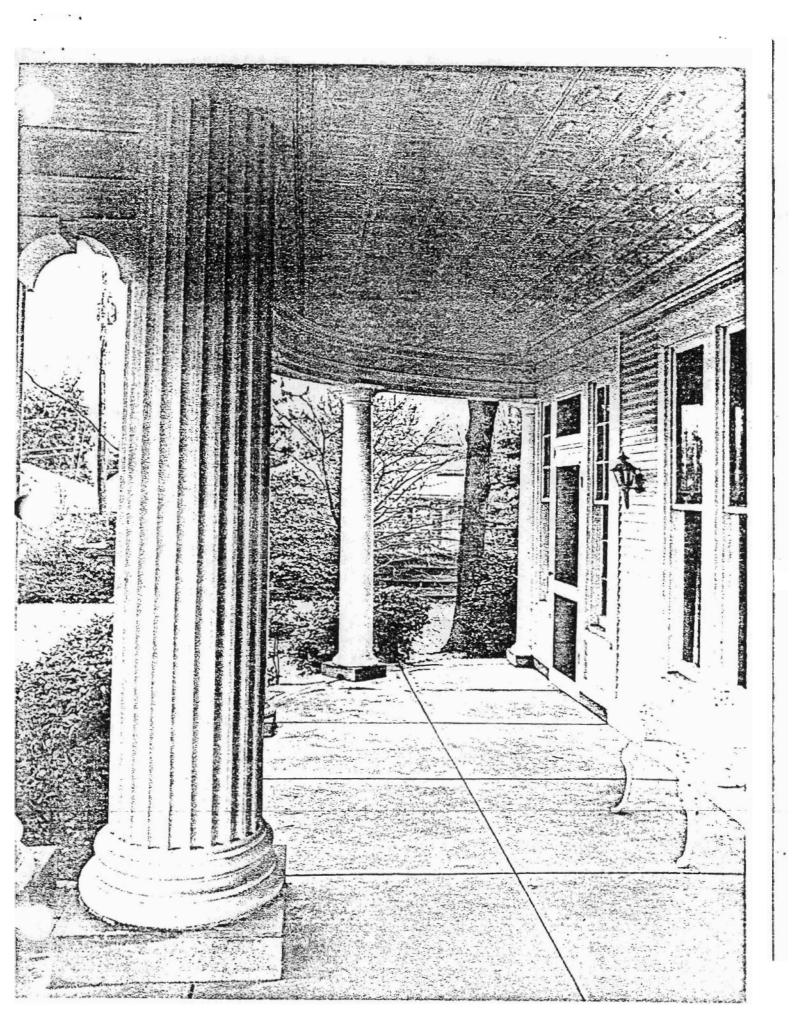

The front entry is enhanced by a broad rise of concrete steps with curving rock faced plan ashlar cheeks. A two-story entry portico, supported by six massive Ionic columns rises from the ground floor porch. A broad, three-part entablature with dentils banding the cornice/frieze juncture caps the portico's elevation. The portico roof is flat in appearance with a gradual slope to the front to facilitate drainage. Sweeping curved verandahs wrap from the portico around either side elevation at the ground floor level. These verandahs are supported by Roman Doric columns and decorated with a plain course and frieze. Initially the roof line was accented by a spooled baluster since removed and replaced with ironwork.

All exterior doors are oak with large (full door) single glass lights. All these exterior doors have leaded glass transoms in an interlocking diamond-in-a-circle motif. The front entry also has sidelights of the same design. The upper sash of double-hung windows on prominant elevations are also leaded in a pattern of vertical lines capped by circles. The placement of windows on the front elevation is symmetrical about the centered entry door while window placement on other elevations was determined more by their function relationship to interior spaces.