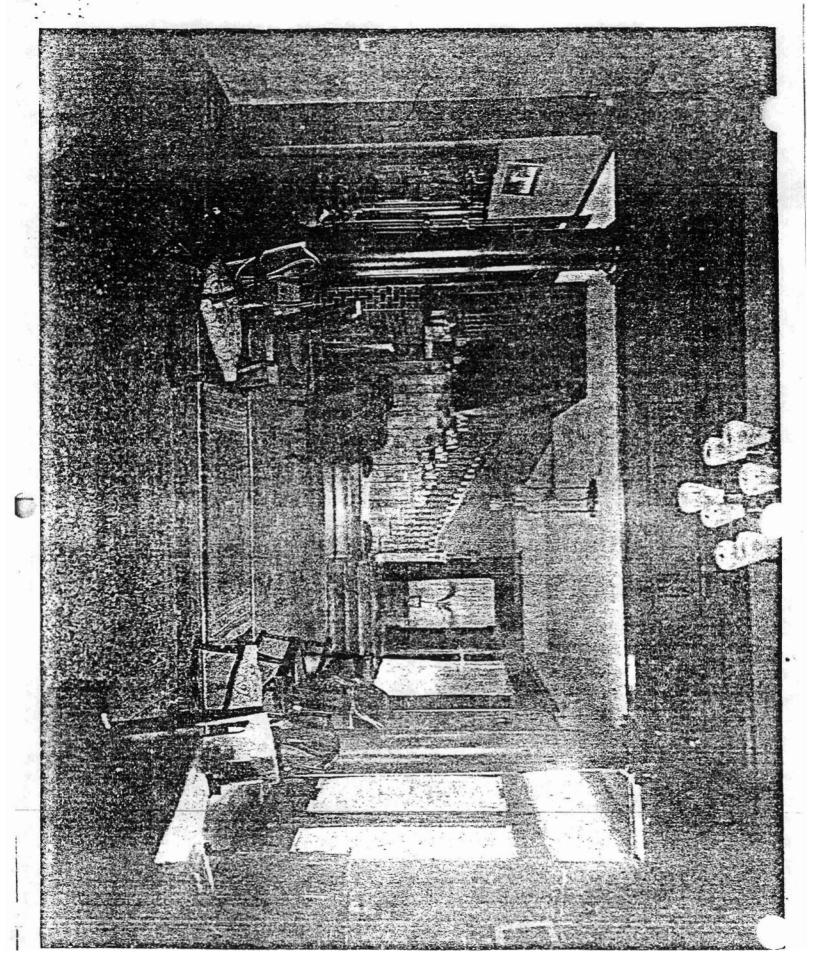

# NATIONAL REGISTER OF HISTORIC PLACES INVENTORY -- NOMINATION FORM

FOR NPS USE ONLY

RECEIVED

DATE ENTERED

**CONTINUATION SHEET** 

ITEM NUMBER

PAGE

Interior woodwork is oak with its original finish. The oak paneled main stair with spindled balusters and the Roman Doric columns between the entry hall and parlor are most notable.

Fireplaces hearths and faces are lightly glazed tile with plain oak mantels.

| PERIOD      | AF                     | REAS OF SIGNIFICANCE CH | ECK AND JUSTIFY BELOW   |                      |
|-------------|------------------------|-------------------------|-------------------------|----------------------|
| PREHISTORIC | ARCHEOLOGY-PREHISTORIC | COMMUNITÝ PLANNING      | _LANDSCAPE ARCHITECTURE | RELIGION             |
| 1400-1499   | _ARCHEOLOGY-HISTORIC   | CONSERVATION            | _LAW                    | _SCIENCE             |
| 1500-1599   | AGRICULTURE            | ECONOMICS               | LITERATURE              | SCULPTURE            |
| 1600-1699   | <u>XARCHITECTURE</u>   | EDUCATION               | MILITARY                | _SOCIAL/HUMANITARIAN |
| 1700-1799   | ART                    | ENGINEERING             | MUSIC                   | THEATER              |
| 1800-1899   | COMMERCE               | EXPLORATION/SETTLEMENT  | PHILOSOPHY              | _TRANSPORTATION      |
| X.1900-     | COMMUNICATIONS         | INDUSTRY                | POLITICS/GOVERNMENT     | _OTHER (SPECIFY)     |
|             |                        | INVENTION               | S.                      |                      |