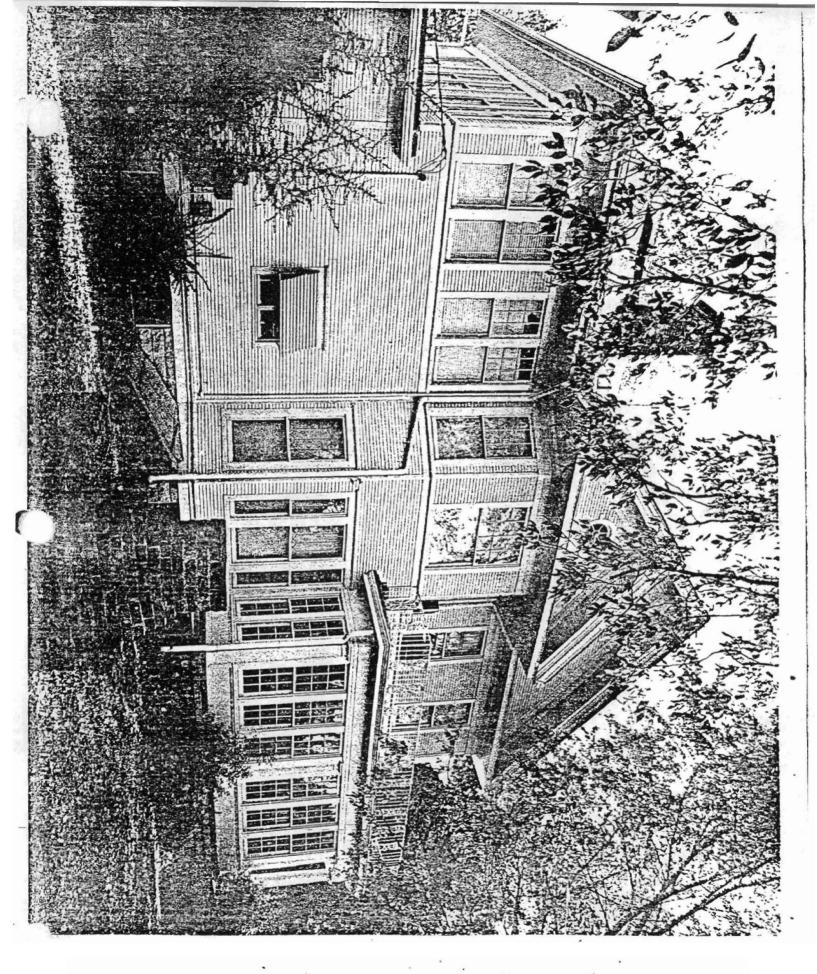

#### DESCRIBE THE PRESENT AND ORIGINAL (IF KNOWN) PHYSICAL APPEARANCE

The W. S. McClintock House was designed in the Neo-Classic Revival style by architect Charles Thompson of Little Rock. The house, completed in 1912, is constructed of wood frame resting on a rock-faced plain ashlar foundation. The two-story building's plan is essentially rectangular with single two-story bays projecting from either side elevation.

The house is sheathed with narrow (three inch) beveled wood siding with six inch vertical corner trim and a slightly wider horizontal band of trim at the second floor window sill height. The wall/roof juncture is defined by a plain horizontally trimmed frieze, plain wooden soffit (approximately two foot overhang) and equally simple fascia. This simple entablature bands the entire perimeter of the building excepting the tiered front portico.

The roof is gabled and apparently was originally wood shingled. It has, however, been reroofed with asphalt composition shingles. The gable ends, sheathed in the same siding as the body of the main house, appear as pediments defined by the roof pitches and entablature. The two-story bays are also gable roofed with pedimented gable ends. The large pediments are decorated by semicircular fan lights and the small pediments by roundels

The front entry is enhanced by a broad rise of concrete steps with curving rock faced plan ashlar cheeks. A two-story entry portico, supported by six massive Ionic columns rises from the ground floor porch. A broad, three-part entablature with dentils banding the cornice/frieze juncture caps the portico's elevation. The portico roof is flat in appearance with a gradual slope to the front to facilitate drainage. Sweeping curved verandahs wrap from the portico around either side elevation at the ground floor level. These verandahs are supported by Roman Doric columns and decorated with a plain course and frieze. Initially the roof line was accented by a spooled baluster since removed and replaced with ironwork.

All exterior doors are oak with large (full door) single glass lights. All these exterior doors have leaded glass transoms in an interlocking diamond-in-a-circle motif. The front entry also has sidelights of the same design. The upper sash of double-hung windows on prominant elevations are also leaded in a pattern of vertical lines capped by circles. The placement of windows on the front elevation is symmetrical about the centered entry door while window placement on other elevations was determined more by their function relationship to interior spaces.