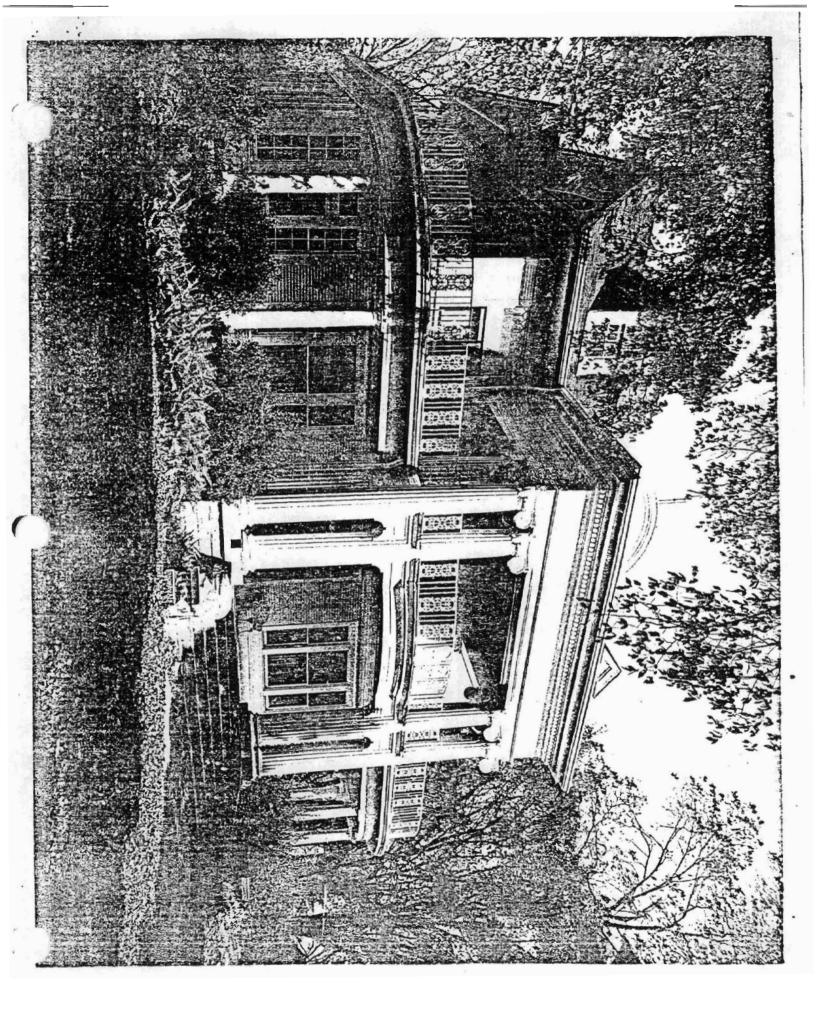

#### DESCRIBE THE PRESENT AND ORIGINAL (IF KNOWN) PHYSICAL APPEARANCE

The W. S. McClintock House was designed in the Neo-Classic Revival style by architect Charles Thompson of Little Rock. The house, completed in 1912, is constructed of wood frame resting on a rock-faced plain ashlar foundation. The two-story building's plan is essentially rectangular with single two-story bays projecting from either side elevation.

The house is sheathed with narrow (three inch) beveled wood siding with six inch vertical corner trim and a slightly wider horizontal band of trim at the second floor window sill height. The wall/roof juncture is defined by a plain horizontally trimmed frieze, plain wooden soffit (approximately two foot overhang) and equally simple fascia. This simple entablature bands the entire perimeter of the building excepting the tiered front portico.

The roof is gabled and apparently was originally wood shingled. It has, however, been reroofed with asphalt composition shingles. The gable ends, sheathed in the same siding as the body of the main house, appear as pediments defined by the roof pitches and entablature. The two-story bays are also gable roofed with pedimented gable ends. The large pediments are decorated by semicircular fan lights and the small pediments by roundels

The front entry is enhanced by a broad rise of concrete steps with curving rock faced plan ashlar cheeks. A two-story entry portico, supported by six massive Ionic columns rises from the ground floor porch. A broad, three-part entablature with dentils banding the cornice/frieze juncture caps the portico's elevation. The portico roof is flat in appearance with a gradual slope to the front to facilitate drainage. Sweeping curved verandahs wrap from the portico around either side elevation at the ground floor level. These verandahs are supported by Roman Doric columns and decorated with a plain course and frieze. Initially the roof line was accented by a spooled baluster since removed and replaced with ironwork.

All exterior doors are oak with large (full door) single glass lights. All these exterior doors have leaded glass transoms in an interlocking diamond-in-a-circle motif. The front entry also has sidelights of the same design. The upper sash of double-hung windows on prominant elevations are also leaded in a pattern of vertical lines capped by circles. The placement of windows on the front elevation is symmetrical about the centered entry door while window placement on other elevations was determined more by their function relationship to interior spaces.