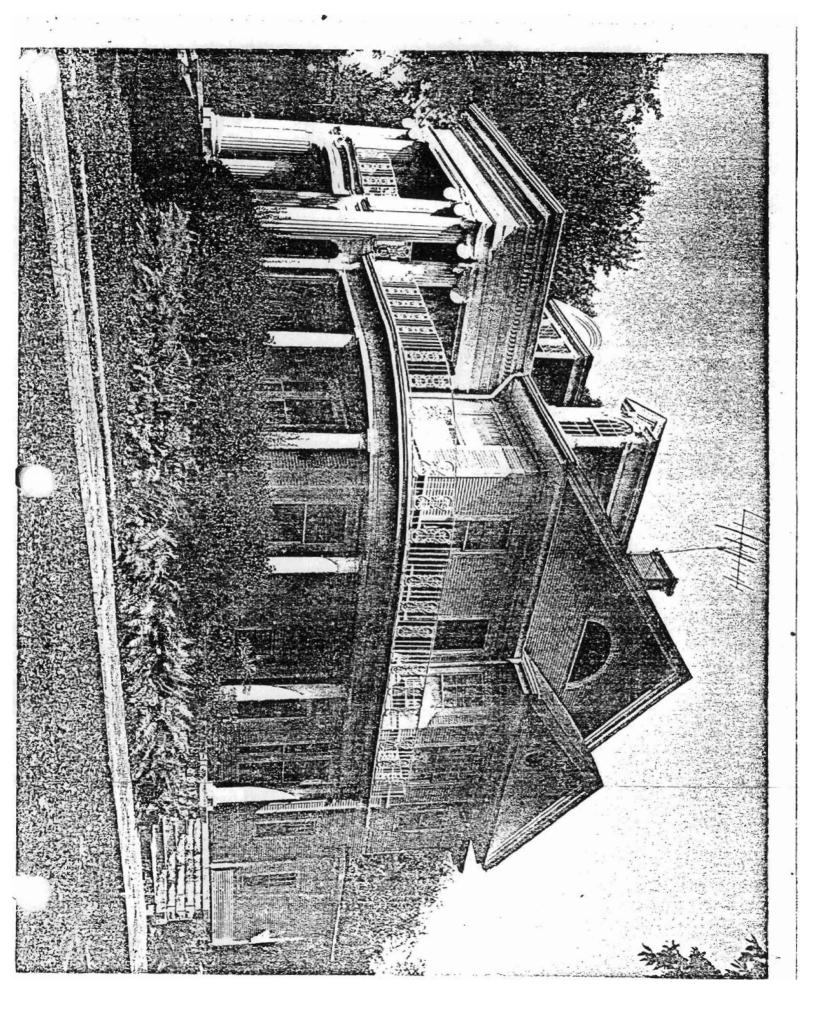

#### DESCRIBE THE PRESENT AND ORIGINAL (IF KNOWN) PHYSICAL APPEARANCE

The W. S. McClintock House was designed in the Neo-Classic Revival style by architect Charles Thompson of Little Rock. The house, completed in 1912, is constructed of wood frame resting on a rock-faced plain ashlar foundation. The two-story building's plan is essentially rectangular with single two-story bays projecting from either side elevation.

The house is sheathed with narrow (three inch) beveled wood siding with six inch vertical corner trim and a slightly wider horizontal band of trim at the second floor window sill height. The wall/roof juncture is defined by a plain horizontally trimmed frieze, plain wooden soffit (approximately two foot overhang) and equally simple fascia. This simple entablature bands the entire perimeter of the building excepting the tiered front portico.

The roof is gabled and apparently was originally wood shingled. It has, however, been reroofed with asphalt composition shingles. The gable ends, sheathed in the same siding as the body of the main house, appear as pediments defined by the roof pitches and entablature. The two-story bays are also gable roofed with pedimented gable ends. The large pediments are decorated by semicircular fan lights and the small pediments by roundels

The front entry is enhanced by a broad rise of concrete steps with curving rock faced plan ashlar cheeks. A two-story entry portico, supported by six massive Ionic columns rises from the ground floor porch. A broad, three-part entablature with dentils banding the cornice/frieze juncture caps the portico's elevation. The portico roof is flat in appearance with a gradual slope to the front to facilitate drainage. Sweeping curved verandahs wrap from the portico around either side elevation at the ground floor level. These verandahs are supported by Roman Doric columns and decorated with a plain course and frieze. Initially the roof line was accented by a spooled baluster since removed and replaced with ironwork.