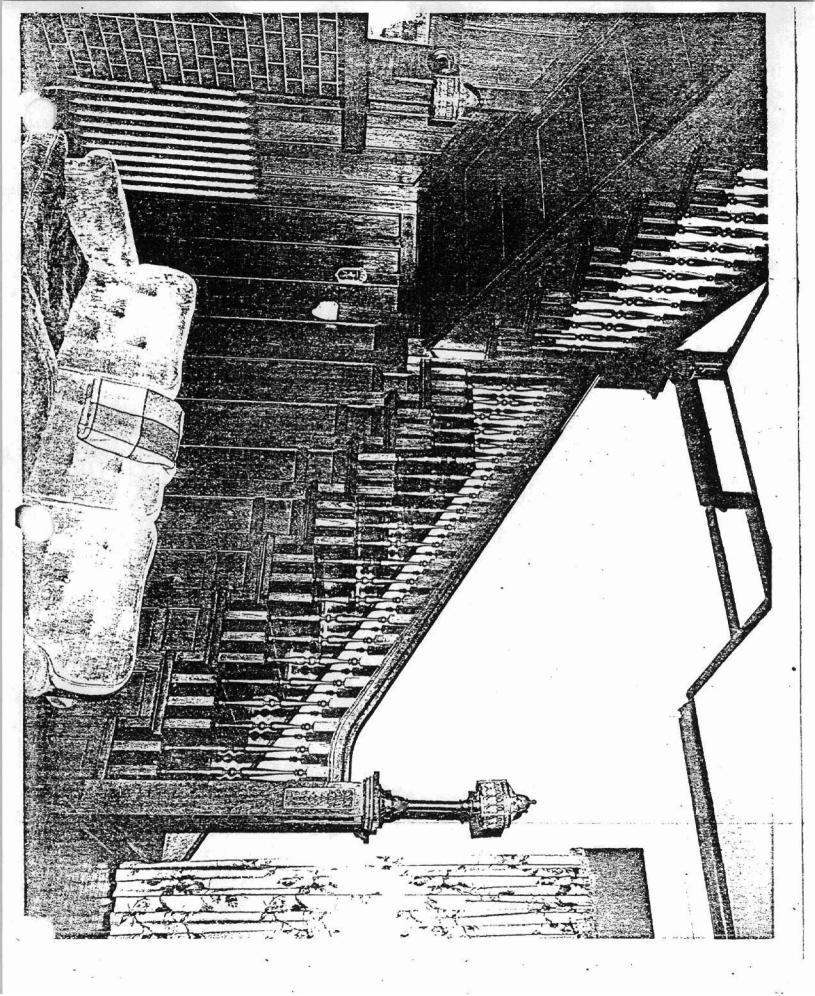

# NATIONAL REGISTER OF HISTORIC PLACES INVENTORY -- NOMINATION FORM

FOR NPS USE ONLY

RECEIVED

DATE ENTERED

**CONTINUATION SHEET** 

ITEM NUMBER

PAGE

Interior woodwork is oak with its original finish. The oak paneled main stair with spindled balusters and the Roman Doric columns between the entry hall and parlor are most notable.