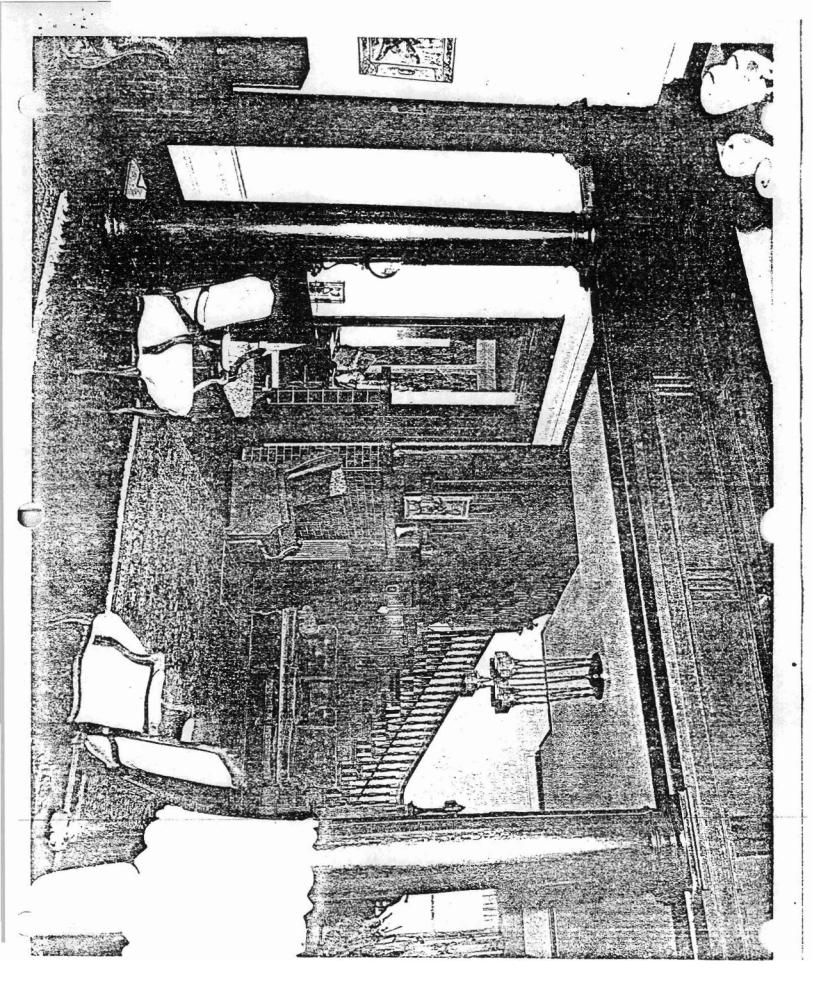

# NATIONAL REGISTER OF HISTORIC PLACES INVENTORY -- NOMINATION FORM

FOR NPS USE ONLY

RECEIVED

DATE ENTERED

**CONTINUATION SHEET** 

ITEM NUMBER

PAGE

Interior woodwork is oak with its original finish. The oak paneled main stair with spindled balusters and the Roman Doric columns between the entry hall and parlor are most notable.

Fireplaces hearths and faces are lightly glazed tile with plain oak mantels.

| PERIOD      | AF                     | REAS OF SIGNIFICANCE CH | ECK AND JUSTIFY BELOW   |                      |
|-------------|------------------------|-------------------------|-------------------------|----------------------|
| PREHISTORIC | ARCHEOLOGY-PREHISTORIC | COMMUNITÝ PLANNING      | _LANDSCAPE ARCHITECTURE | RELIGION             |
| 1400-1499   | _ARCHEOLOGY-HISTORIC   | CONSERVATION            | _LAW                    | _SCIENCE             |
| 1500-1599   | AGRICULTURE            | ECONOMICS               | LITERATURE              | SCULPTURE            |
| 1600-1699   | <u>XARCHITECTURE</u>   | EDUCATION               | MILITARY                | _SOCIAL/HUMANITARIAN |
| 1700-1799   | ART                    | ENGINEERING             | MUSIC                   | THEATER              |
| 1800-1899   | COMMERCE               | EXPLORATION/SETTLEMENT  | PHILOSOPHY              | _TRANSPORTATION      |
| X.1900-     | COMMUNICATIONS         | INDUSTRY                | POLITICS/GOVERNMENT     | _OTHER (SPECIFY)     |
|             |                        | INVENTION               | S.                      |                      |