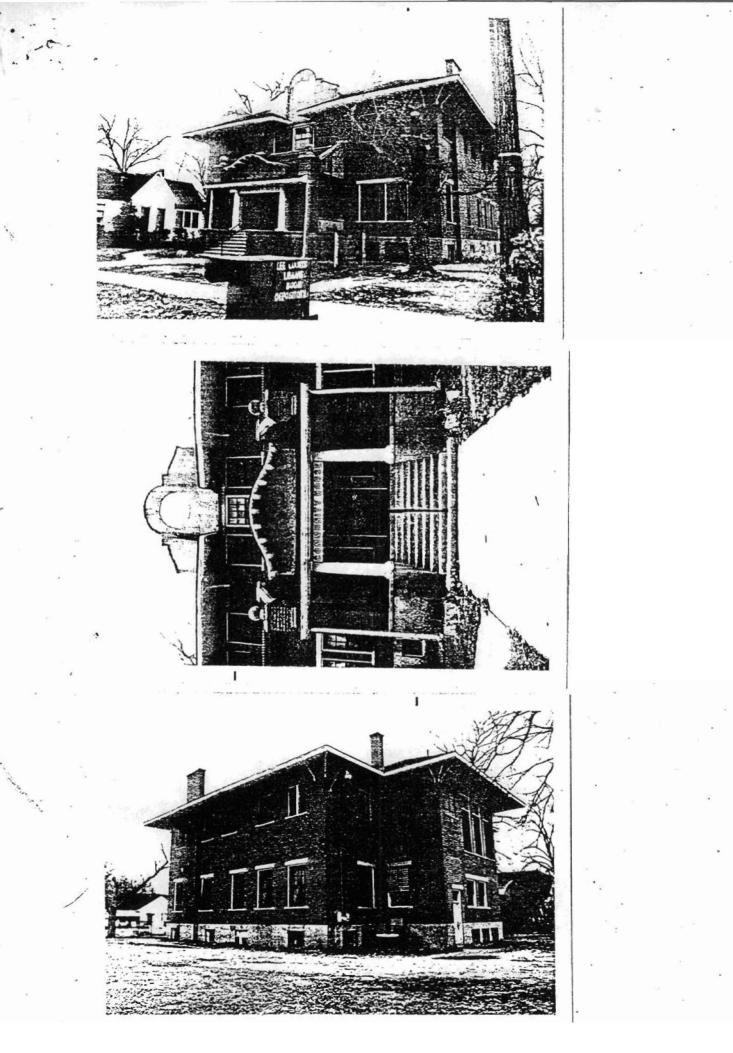

DESCRIBE THE PRESENT AND ORIGINAL (IF KNOWN) PHYSICAL APPEARANCE

The Marianna Elks Club sits on the fringes of the Marianna business district. It was constructed in 1911 by S. A. Keedy, a local builder. The building was commissioned by the Benevolent and Protective Order of Elks as a meeting place. The bricks used in its construction were those that remained from the paving of the streets surrounding the city square. The horizontal massing, window placement, and design of the stained glass work is reflective of the beginning of the Modern period in Arkansas.

The irregularly shaped structure has a central entrance with a covered porch. The porch is supported by two outer brick posts and two inner Doric columns. The columns support a simple pediment which is set back from the roof line. Under the outer windows on the second storey of the front (north) facade are two iron balconies. On the east side of the building is a one-storey wing whose roof supports a balcony. The balcony can be entered from the second storey ballroom through French doors. The one storey wing is used as office space by the Marianna Chamber of Commerce. The space housed the Marianna Public Library before it moved to a larger space in the building.

#### STATEMENT OF SIGNIFICANCE

The Elks Club in Marianna is an architecturally significant structure which has played a key role in the social activities of the small town. The building is a horizontally massed structure with wide bracketed overhangs. Window placement and stained glass work are reminiscent of the work of Frank Lloyd Wright in this period. The building reflects the beginning of the period of modern architecture in Arkansas.

This red brick structure was built in 1911 by the Benevolent and Protective order of Elks, Lodge number 1178, to serve as a meeting house for their activities. To lower the costs of construction, the Elks acquired from the city of Marianna the surplus bricks which remained following the paving of those streets surrounding the court square.