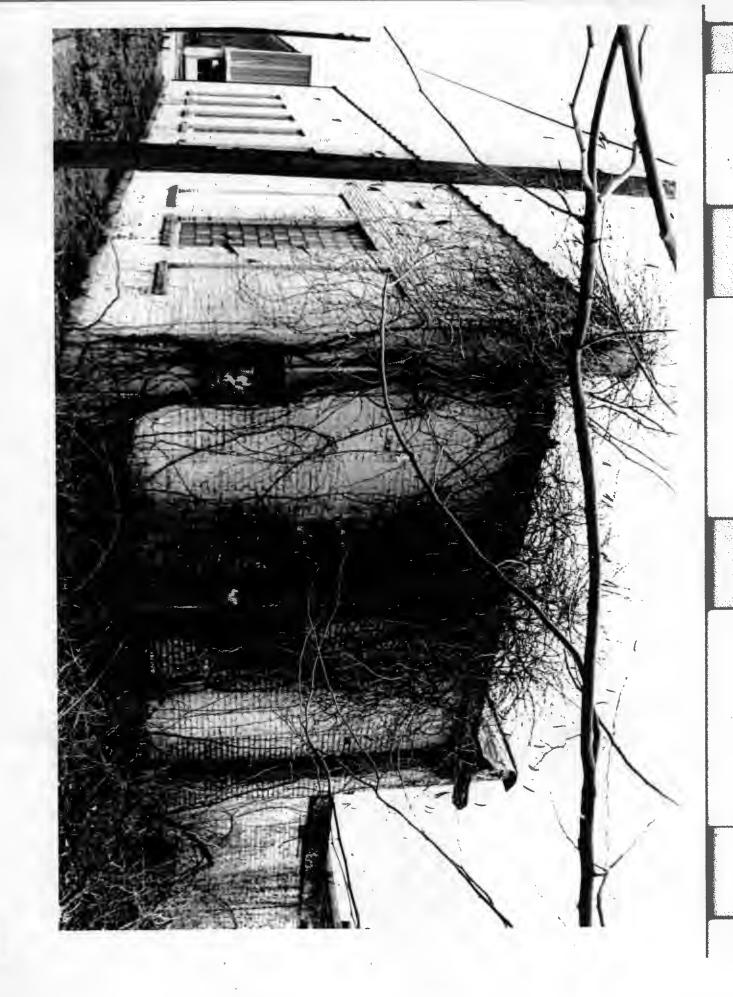

The northern elevation originally featured eight tall windows (two have since been filled with brick) and the western elevation is fenestrated with a single central small window. The southern elevation is a party wall.