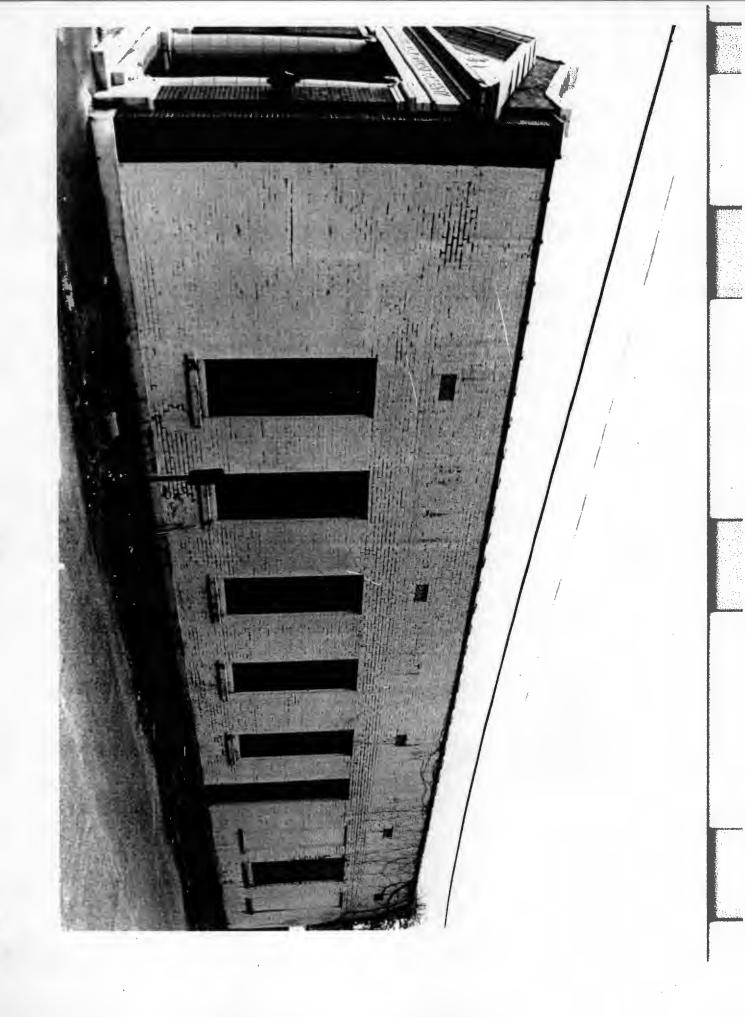

The northern elevation originally featured eight tall windows (two have since been filled with brick) and the western elevation is fenestrated with a single central small window. The southern elevation is a party wall.