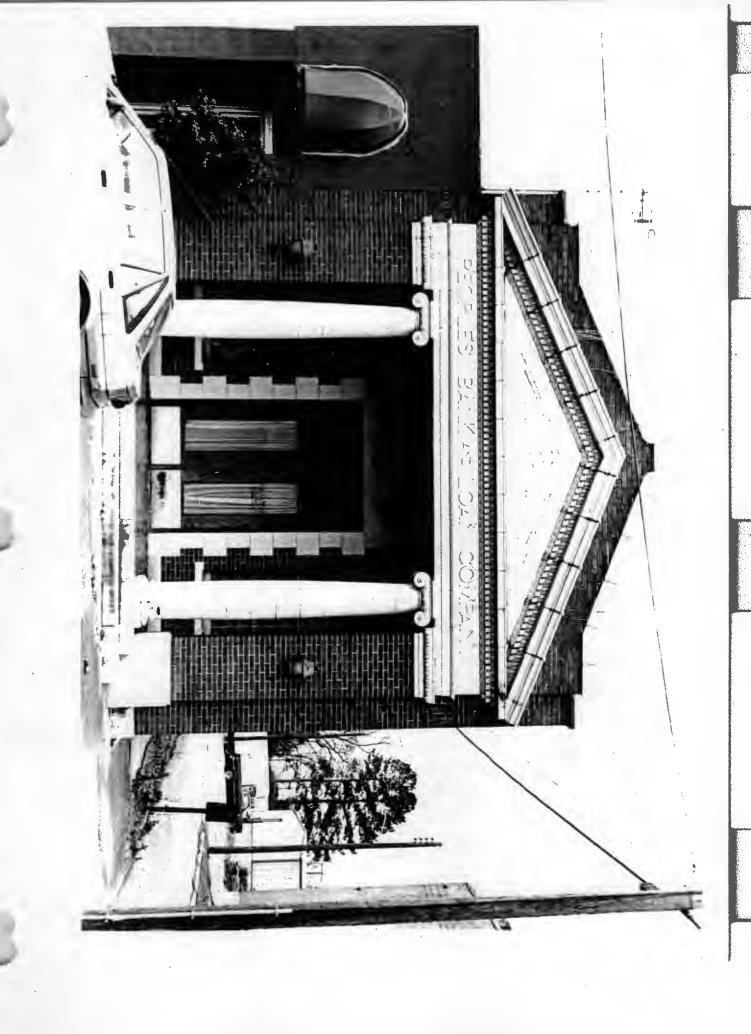

# Summary

Located at the southwest corner of an unnamed alley and Spruce Street (State Hwy. 29) in Lewisville, the Peoples Bank and Loan Building is a single-story, frame and brick masonry bank building designed in the Classical Revival style.

# Elaboration

Located at the southwest corner of an unnamed alley and Spruce Street (State Hwy. 29) in Lewisville, the Peoples Bank and Loan Building is a single-story, frame and brick masonry bank building designed in the Classical Revival style. Its rectangular plan is relieved only by the central recessed porch on its eastern elevation. Its built-up tar roof, and brick and terra cotta walls are supported upon a continuous cast concrete foundation.

The eastern or front elevation is composed of the brick and terra cotta entrance pediment. Two brick pilasters set upon concrete bases and finished with concrete capitals flank two terra cotta Ionic columns set in antis, and all of which support a concrete entablature that features the words "Peoples Bank and Loan Company." The pediment directly above is ornamented with a projecting cornice and dentil course, and further adorned with the date "1915" engraved into the center of the tympanum. This entrance configuration is attached to the front of the brick bank building, which is itself ornamented with a raised brick parapet that rises above the pediment. The double-leaf entrance beneath the pediment is framed with quoins and surmounted with a transom. Two tall windows flank the entrance.