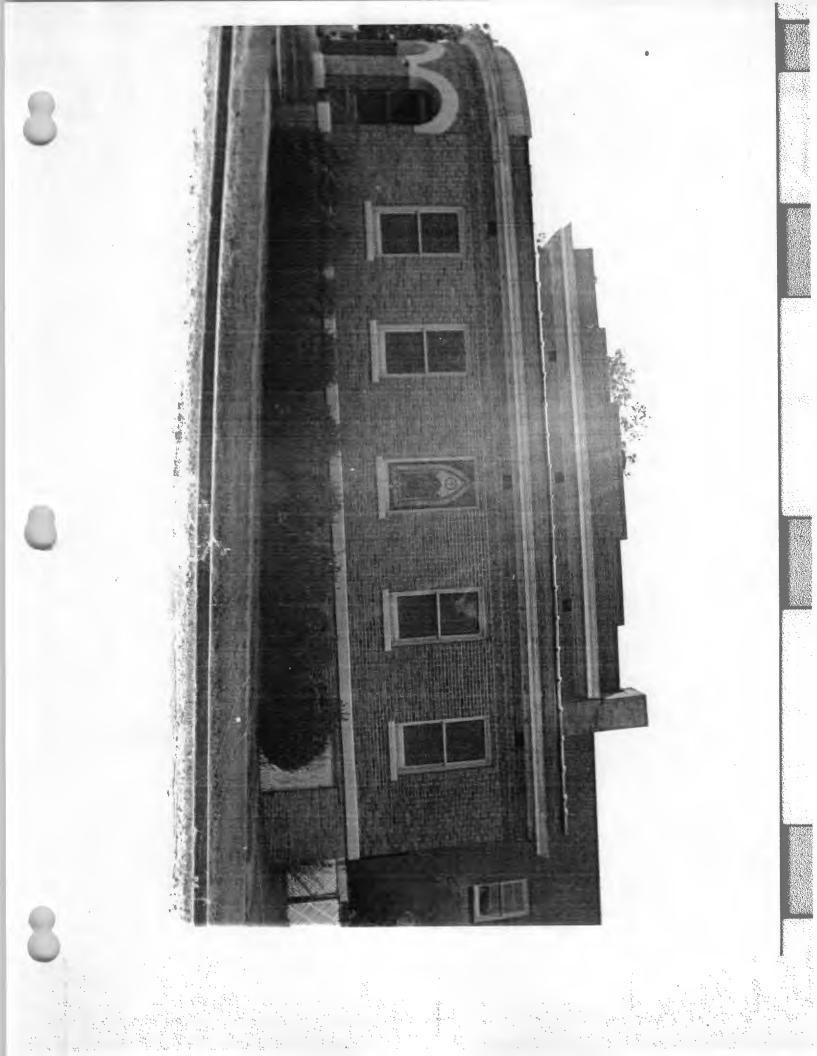

## Summary

Located at the northwest corner of Chestnut and 4th Streets in Lewisville, the First Methodist Church is a single-story, brick masonry church building with a two-story anteroom addition.

## Elaboration

Located at the northwest corner of Chestnut and 4th Streets in Lewisville, the First Methodist Church is a single-story, brick masonry church building with a two-story anteroom addition. Its irregular plan (known as an Akron plan, named for the development in Akron, Ohio of the floor plan where the sanctuary is built with the pulpit platform in a corner of a square room and the Sunday School rooms and other ancillary spaces are "wrapped" around the sanctuary) is composed of a single-story section that wraps around the eastern and southern sides of the taller sanctuary section within, with the later anteroom section to the north or rear. Two narrow brick flues vent the interior at the northern end of the original section. The built-up tar roof and brick walls rest upon a continuous stone foundation.

The southern and eastern elevations are the principal elevations facing the intersecting streets that run past this corner lot. These facades meet at the building's southeastern corner, where three stone arches indicate the recessed corner entrance within. The stained glass windows to either side along the first story walls -- and in the upper wall sections of the sanctuary behind -- are all square-headed. A raised brick parapet caps all the walls on these elevations.