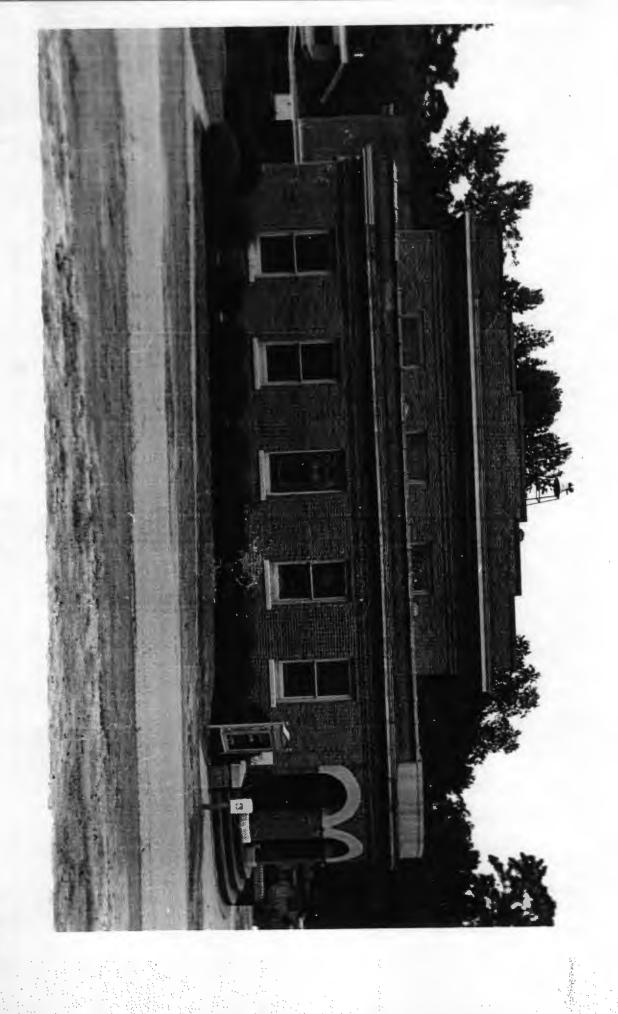

## Summary

Located at the northwest corner of Chestnut and 4th Streets in Lewisville, the First Methodist Church is a single-story, brick masonry church building with a two-story anteroom addition.

## Elaboration

Located at the northwest corner of Chestnut and 4th Streets in Lewisville, the First Methodist Church is a single-story, brick masonry church building with a two-story anteroom addition. Its irregular plan (known as an Akron plan, named for the development in Akron, Ohio of the floor plan where the sanctuary is built with the pulpit platform in a corner of a square room and the Sunday School rooms and other ancillary spaces are "wrapped" around the sanctuary) is composed of a single-story section that wraps around the eastern and southern sides of the taller sanctuary section within, with the later anteroom section to the north or rear. Two narrow brick flues vent the interior at the northern end of the original section. The built-up tar roof and brick walls rest upon a continuous stone foundation.

The southern and eastern elevations are the principal elevations facing the intersecting streets that run past this corner lot. These facades meet at the building's southeastern corner, where three stone arches indicate the recessed corner entrance within. The stained glass windows to either side along the first story walls -- and in the upper wall sections of the sanctuary behind -- are all square-headed. A raised brick parapet caps all the walls on these elevations.