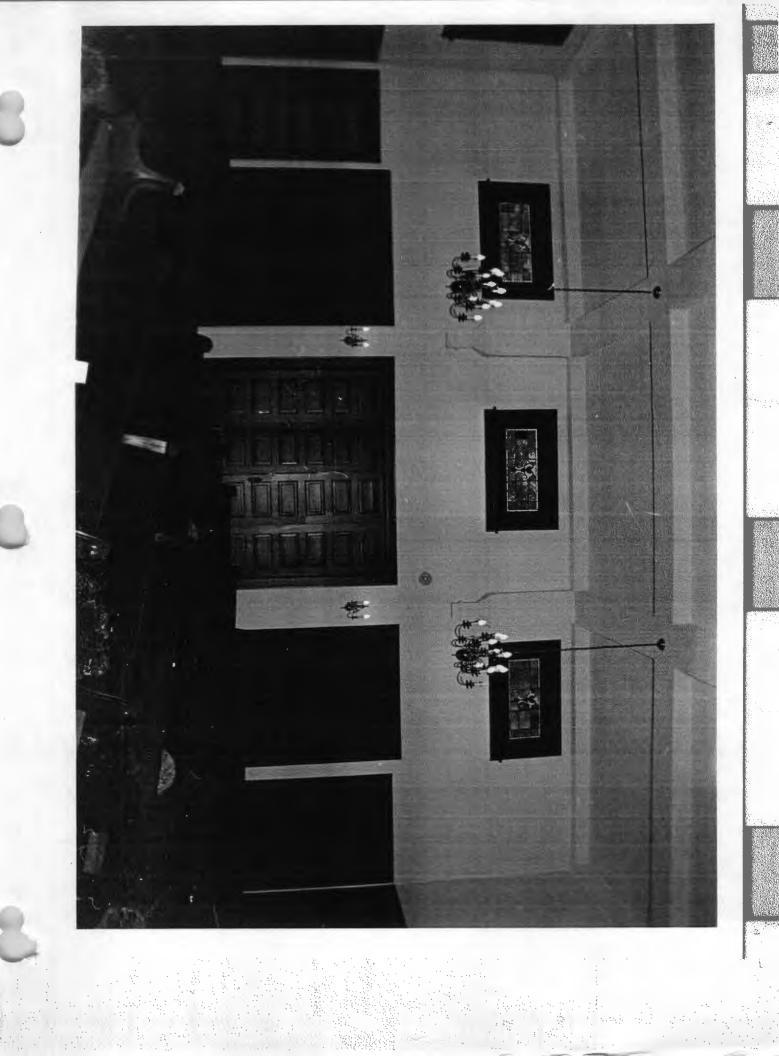

The brick addition on the rear steps down from east to west and is also capped with a raised brick parapet. It is fenestrated with later two-over-two windows and is otherwise unornamented.

The interior is in very good condition. The sanctuary retains most of its original detail, including the stained oak window and door trim, and the auditorium floor that descends toward the pulpit and choir.