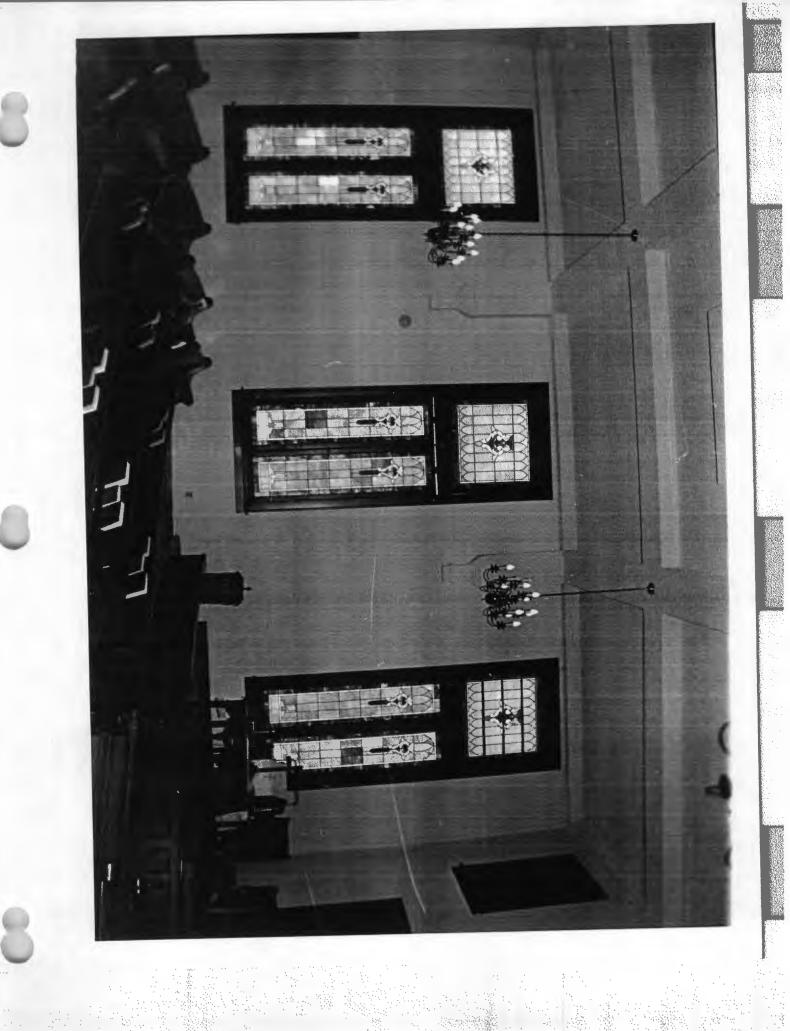

The southern and eastern elevations are the principal elevations facing the intersecting streets that run past this corner lot. These facades meet at the building's southeastern corner, where three stone arches indicate the recessed corner entrance within. The stained glass windows to either side along the first story walls -- and in the upper wall sections of the sanctuary behind -- are all square-headed. A raised brick parapet caps all the walls on these elevations.