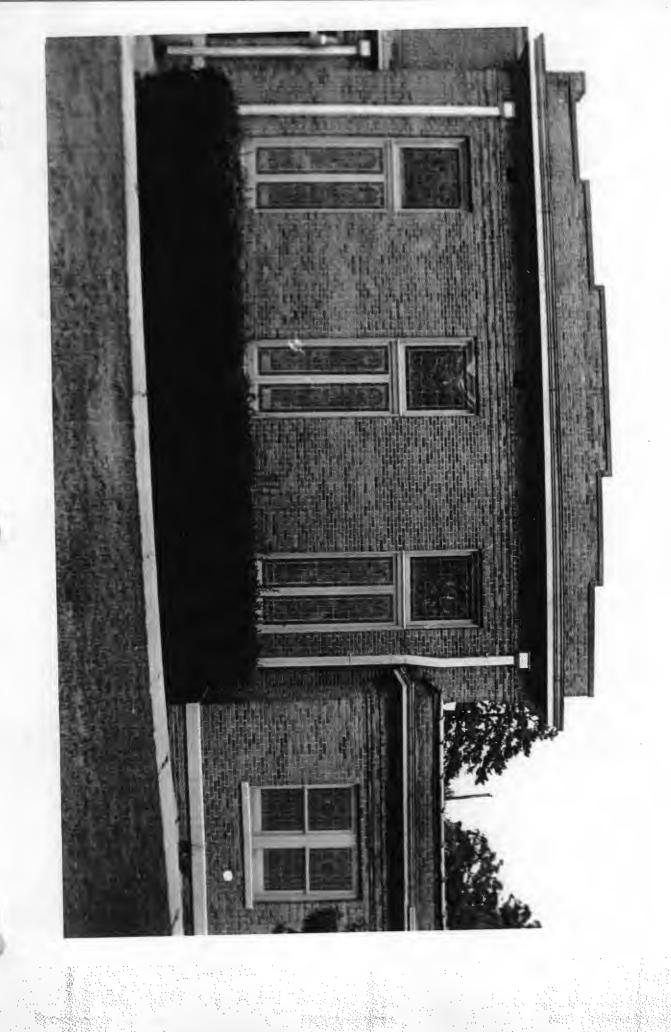

The southern and eastern elevations are the principal elevations facing the intersecting streets that run past this corner lot. These facades meet at the building's southeastern corner, where three stone arches indicate the recessed corner entrance within. The stained glass windows to either side along the first story walls -- and in the upper wall sections of the sanctuary behind -- are all square-headed. A raised brick parapet caps all the walls on these elevations.

The brick addition on the rear steps down from east to west and is also capped with a raised brick parapet. It is fenestrated with later two-over-two windows and is otherwise unornamented.

The interior is in very good condition. The sanctuary retains most of its original detail, including the stained oak window and door trim, and the auditorium floor that descends toward the pulpit and choir.