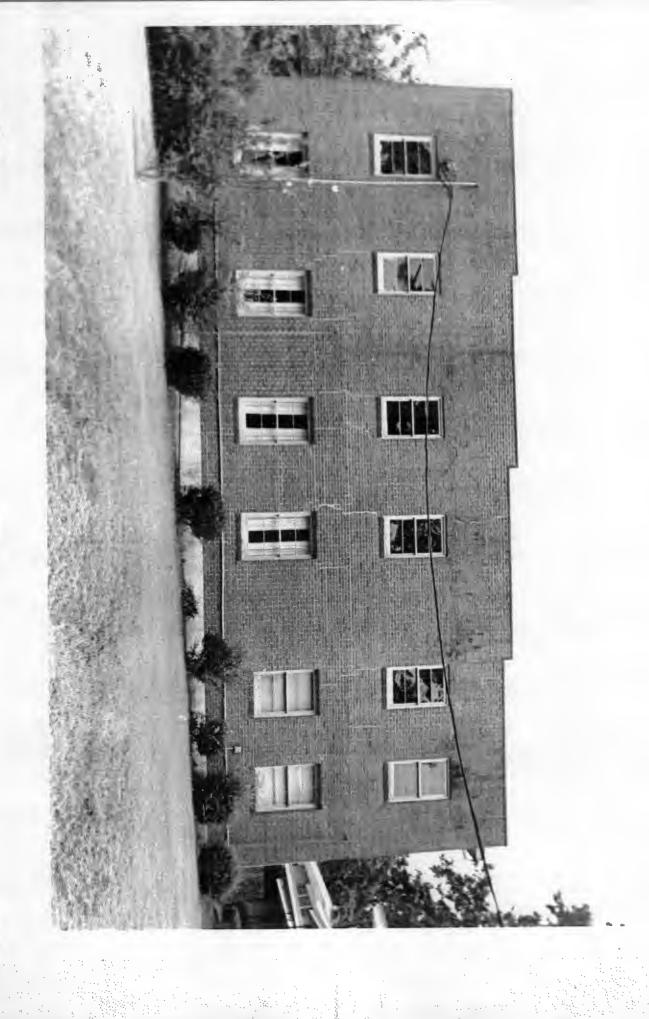

The brick addition on the rear steps down from east to west and is also capped with a raised brick parapet. It is fenestrated with later two-over-two windows and is otherwise unornamented.

The interior is in very good condition. The sanctuary retains most of its original detail, including the stained oak window and door trim, and the auditorium floor that descends toward the pulpit and choir.