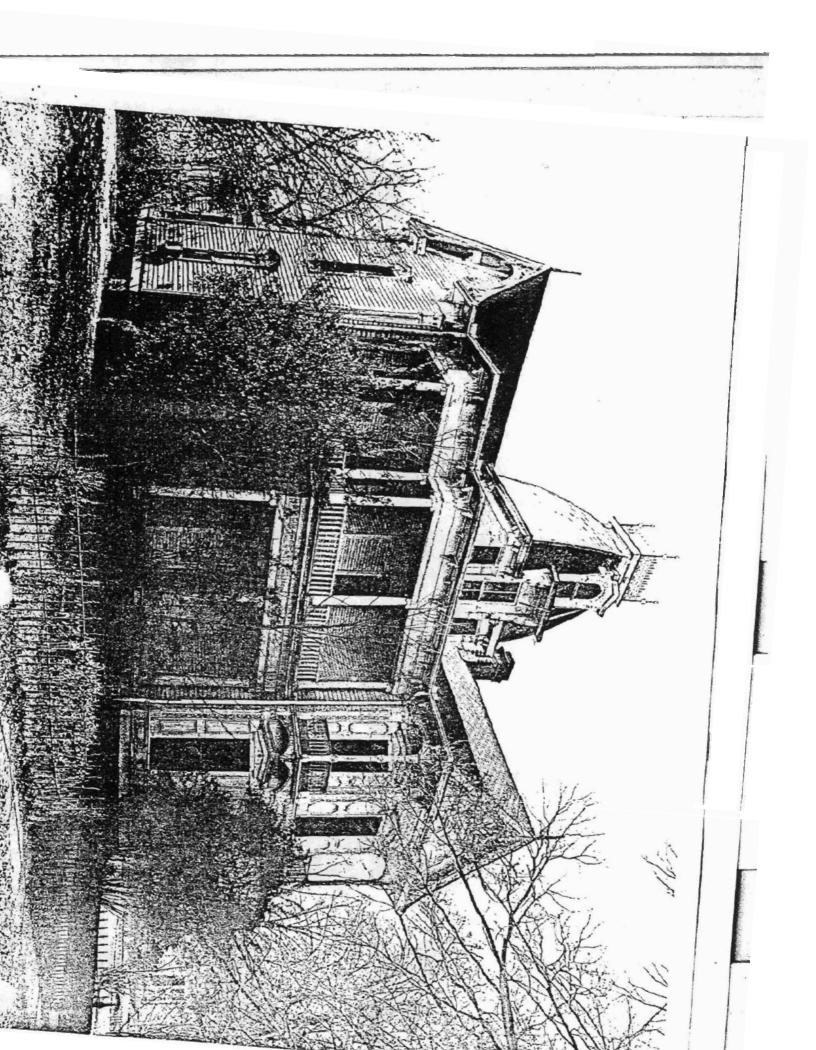

#### DESCRIBE THE PRESENT AND ORIGINAL (IF KNOWN) PHYSICAL APPEARANCE

The house which Colonel Richard Morris Knox built in 1885 is one of the most impressive Victorian residences in Arkansas. The two storey frame structure is one of the State's best surviving examples of the Eastlake style. Though the city of Pine Bluff has grown to completely surround this once suburban house, the structure itself has changed very little during its ninety year existence.

The Knox House has a T-shape floor plan with a two storey porch filling the north ell of the "T" and a one storey addition (c. 1900) filling in the south ell. Rising from the corner of the north ell is a three storey tower capped with a belicast mansard roof with cresting. Shingles, ornate brackets and carved woodwork are used to decorate the tower.

Extending from the west end of the north facade is a two storey bay. Like the tower, it is noteworthy for its finely detailed woodwork. Panelling, scalloped shingles, and scrollcut woodwork are used to cover the entire surface. Upper storey balconies project over the beveled corners of the lower bay and have a decorative iron railing with balusters. Set into the gable end of this bay projection are the initials of the owner and the date of construction: R.M.K. - - 1885.

A two storey flat roofed porch covers two-thirds of the facade. Compared to the trim on the bay and tower, the brackets with pendants and lonic capped columns provide rather simple ornamentation for the porch. However, the highly decorative style trim is continued at the gable ends on the east and west elevations, and around all the windows except those on the south (rear) elevation. Though once painted in contrasting hues which highlighted the ornate features (see attached photo, c. 1890), the Knox House is now white.