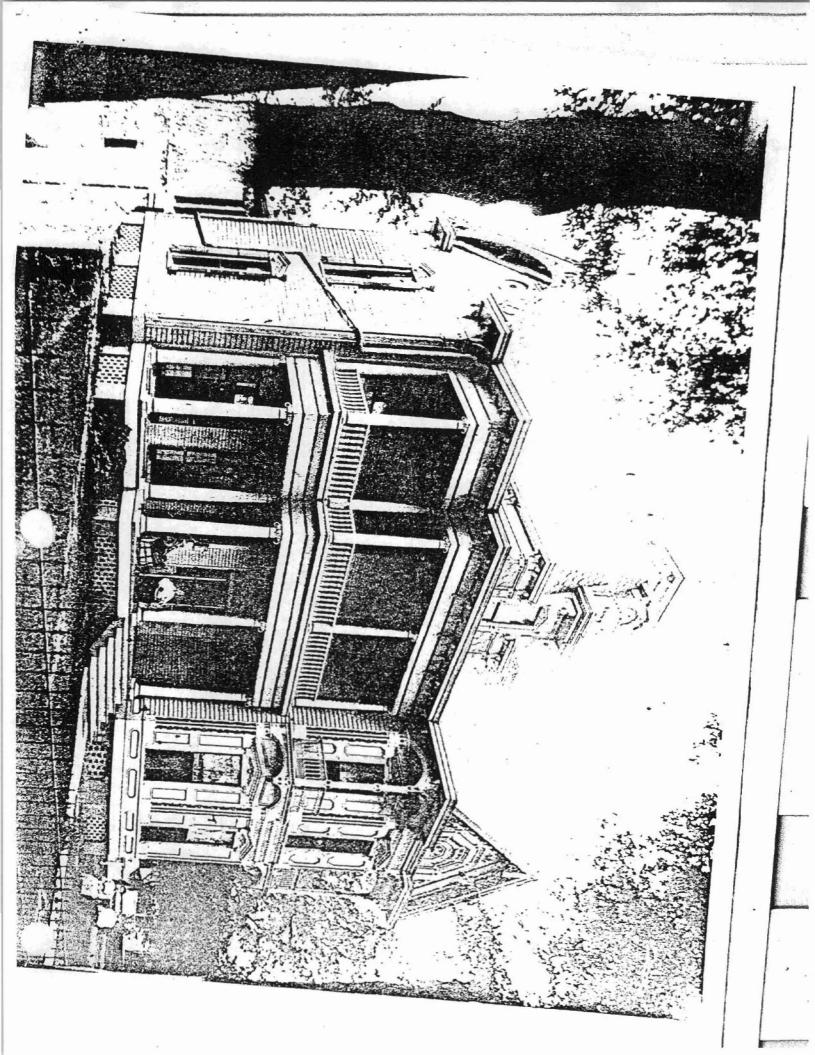

#### DESCRIBE THE PRESENT AND ORIGINAL (IF KNOWN) PHYSICAL APPEARANCE

The house which Colonel Richard Morris Knox built in 1885 is one of the most impressive Victorian residences in Arkansas. The two storey frame structure is one of the State's best surviving examples of the Eastlake style. Though the city of Pine Bluff has grown to completely surround this once suburban house, the structure itself has changed very little during its ninety year existence.

The Knox House has a T-shape floor plan with a two storey porch filling the north ell of the "T" and a one storey addition (c. 1900) filling in the south ell. Rising from the corner of the north ell is a three storey tower capped with a belicast mansard roof with cresting. Shingles, ornate brackets and carved woodwork are used to decorate the tower.

Extending from the west end of the north facade is a two storey bay. Like the tower, it is noteworthy for its finely detailed woodwork. Panelling, scalloped shingles, and scrollcut woodwork are used to cover the entire surface. Upper storey balconies project over the beveled corners of the lower bay and have a decorative iron railing with balusters. Set into the gable end of this bay projection are the initials of the owner and the date of construction: R.M.K. - - 1885.

A two storey flat roofed porch covers two-thirds of the facade. Compared to the trim on the bay and tower, the brackets with pendants and lonic capped columns provide rather simple ornamentation for the porch. However, the highly decorative style trim is continued at the gable ends on the east and west elevations, and around all the windows except those on the south (rear) elevation. Though once painted in contrasting hues which highlighted the ornate features (see attached photo, c. 1890), the Knox House is now white.