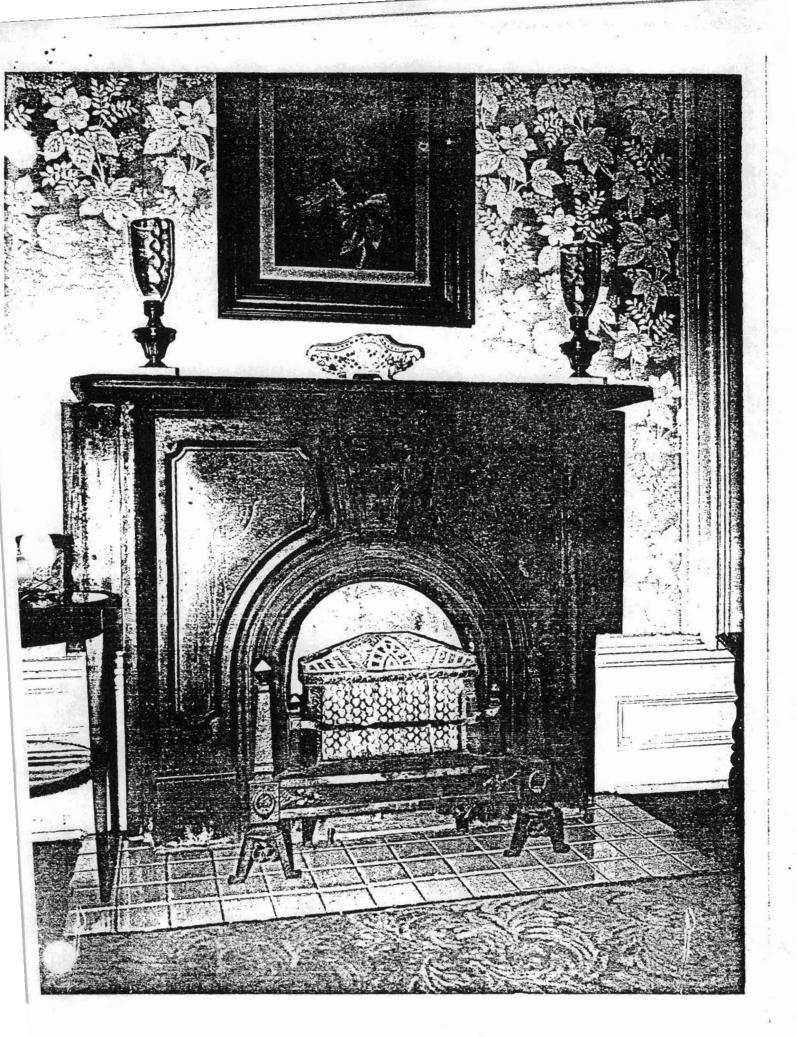

Many interior features date from the 1885 construction of the house. These include the hardware, mantel pieces, and original flooring. Of special note is the marbelized iron mantelpiece in the bay parlor. Originally the walls were covered with wallpaper over canvas; however, all of the walls have since been stripped and recovered.