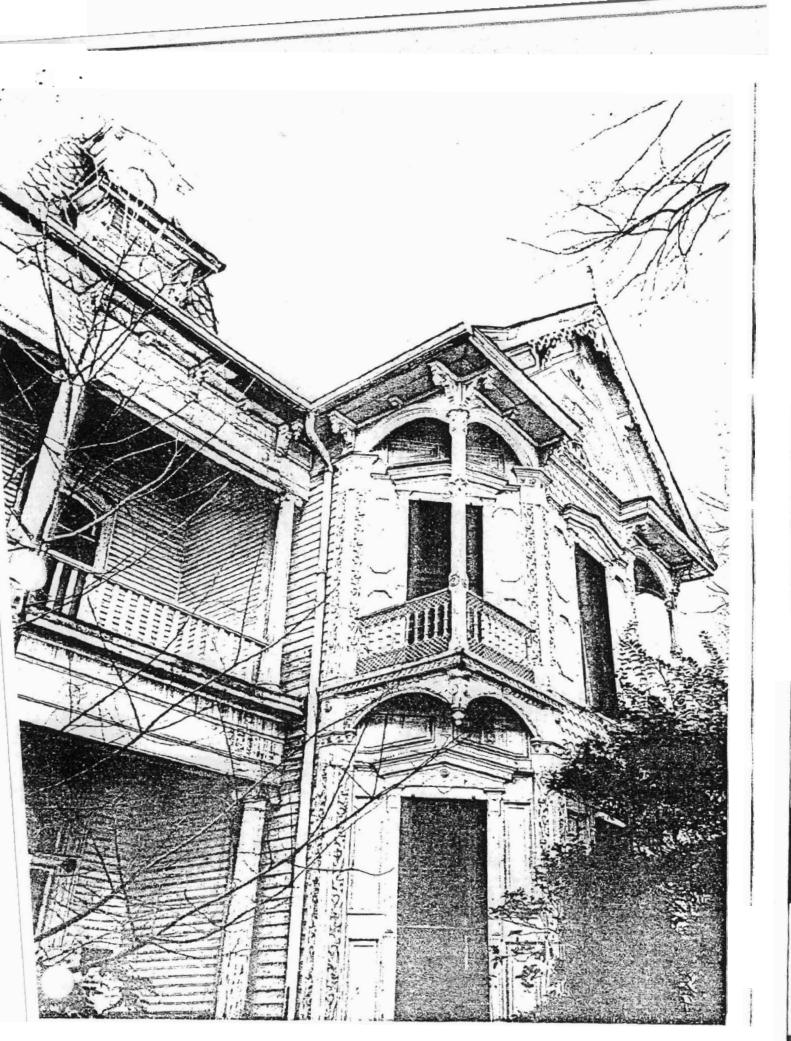

Extending from the west end of the north facade is a two storey bay. Like the tower, it is noteworthy for its finely detailed woodwork. Panelling, scalloped shingles, and scrollcut woodwork are used to cover the entire surface. Upper storey balconies project over the beveled corners of the lower bay and have a decorative iron railing with balusters. Set into the gable end of this bay projection are the initials of the owner and the date of construction: R.M.K. - - 1885.

A two storey flat roofed porch covers two-thirds of the facade. Compared to the trim on the bay and tower, the brackets with pendants and lonic capped columns provide rather simple ornamentation for the porch. However, the highly decorative style trim is continued at the gable ends on the east and west elevations, and around all the windows except those on the south (rear) elevation. Though once painted in contrasting hues which highlighted the ornate features (see attached photo, c. 1890), the Knox House is now white.

The main entry has sidelights and a semi-pentagon shaped transom with colored glass. Etched glass in the entry door bears the "R.M.K." initials of the original and present owner. The central hallway has a single flight of stairs rising to the second floor along the west wall. The stair rail, supported by ornate balusters, terminates in an intricately carved newel post.