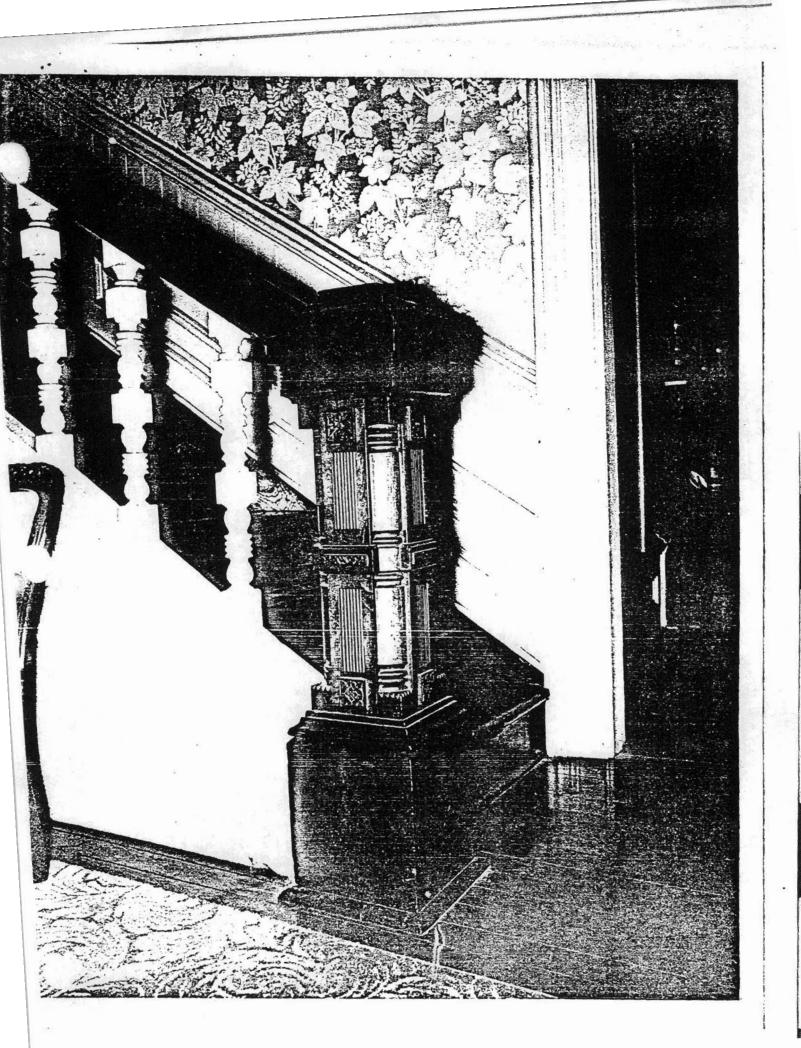

The main entry has sidelights and a semi-pentagon shaped transom with colored glass. Etched glass in the entry door bears the "R.M.K." initials of the original and present owner. The central hallway has a single flight of stairs rising to the second floor along the west wall. The stair rail, supported by ornate balusters, terminates in an intricately carved newel post.