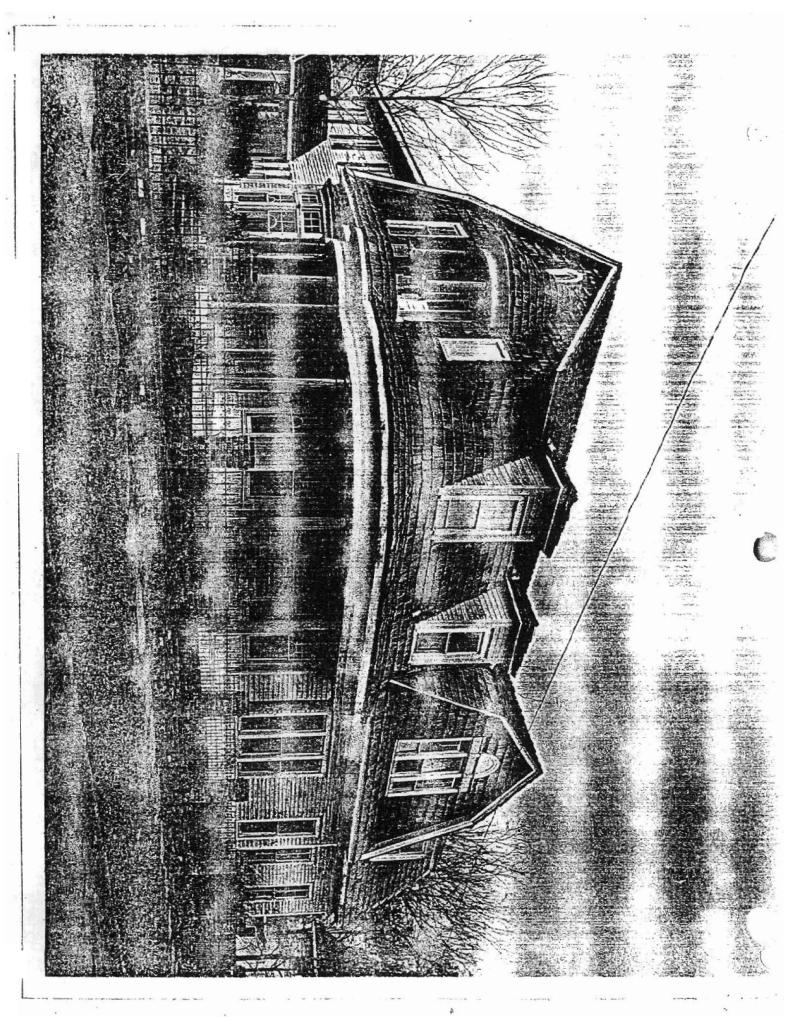

s.



Trulock-Cook House
Pine Bluff, Arkansas
Bob Dunn
December, 1978
Arkansas Historic Preservation Program
interior view, note mantel, woodwork
photo # 9



- Trulock-Cook House Pine Bluff, Arkansas
- Bob Dunn December, 1978 Arkansas Historic Preservation Program 12.5.4.3.2.
  - window detail photo # 8



Trulock-Cook House

Pine Bluff, Arkansas Bob Dunn

December, 1978

Arkansas Historic Preservation Program 1.2.5.4.3.5.

detail of woodwork, viewed from dining room, looking southeast photo # 7



Trulock-Cook House Pine Bluff, Arkansas Bob Dunn

December, 1978
Arkansas Historic Preservation Program mantel in east parlor photo # 6 1.65.4.32.7.





Trulock-Cook House Pine Bluff, Arkansas Bob Dunn

December, 1978
Arkansas Historic Preservation Program viewed from the southeast photo # 1



- 7.5543:21
- Prulock-Cook House
  Pine Bluff, Arkansas
  Bob Dunn
  December, 1978
  Arkansas Historic Preservation Program
  viewed from the south
  photo # 2



use ansas ic Preservation Program southwest

Promise many a la magnitude

(



Trulock-Cook House
Pine Bluff, Arkansas
Bob Dunn
December, 1978
Arkansas Historic Preservation Program
viewed from the northeast
photo # 4



Trulock-Cook House
Pine Bluff, Arkansas
Bob Dunn
December, 1978
Arkansas Historic Preservation Program
east parlćr, note mantel and curved
windows
photo # 5