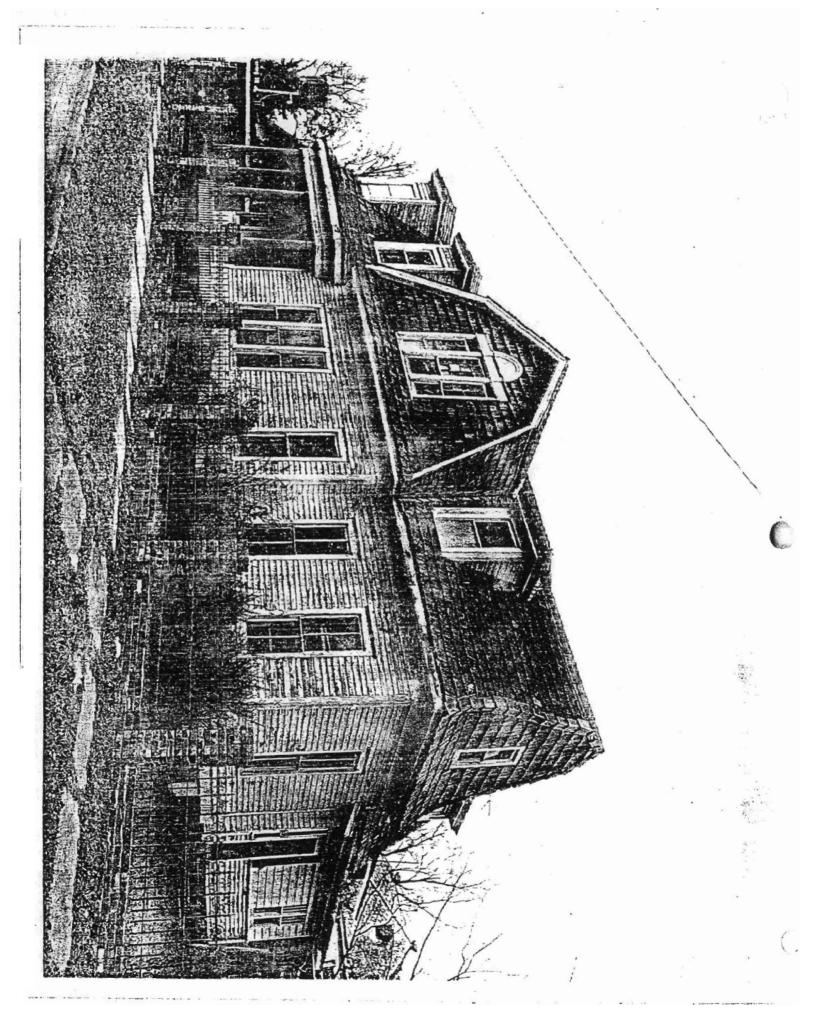

Historic Preservation Program 1.2.5.4.3.5.

detail of woodwork, viewed from dining room, looking southeast photo # 7



Trulock-Cook House Pine Bluff, Arkansas Bob Dunn

December, 1978
Arkansas Historic Preservation Program mantel in east parlor photo # 6 1.65.4.32.7.





Trulock-Cook House Pine Bluff, Arkansas Bob Dunn

December, 1978
Arkansas Historic Preservation Program viewed from the southeast photo # 1



- 7.5543:21
- Prulock-Cook House
  Pine Bluff, Arkansas
  Bob Dunn
  December, 1978
  Arkansas Historic Preservation Program
  viewed from the south
  photo # 2



use ansas ic Preservation Program southwest

Promise many a la magnitude

(



Trulock-Cook House
Pine Bluff, Arkansas
Bob Dunn
December, 1978
Arkansas Historic Preservation Program
viewed from the northeast
photo # 4



Trulock-Cook House
Pine Bluff, Arkansas
Bob Dunn
December, 1978
Arkansas Historic Preservation Program
east parlćr, note mantel and curved
windows
photo # 5