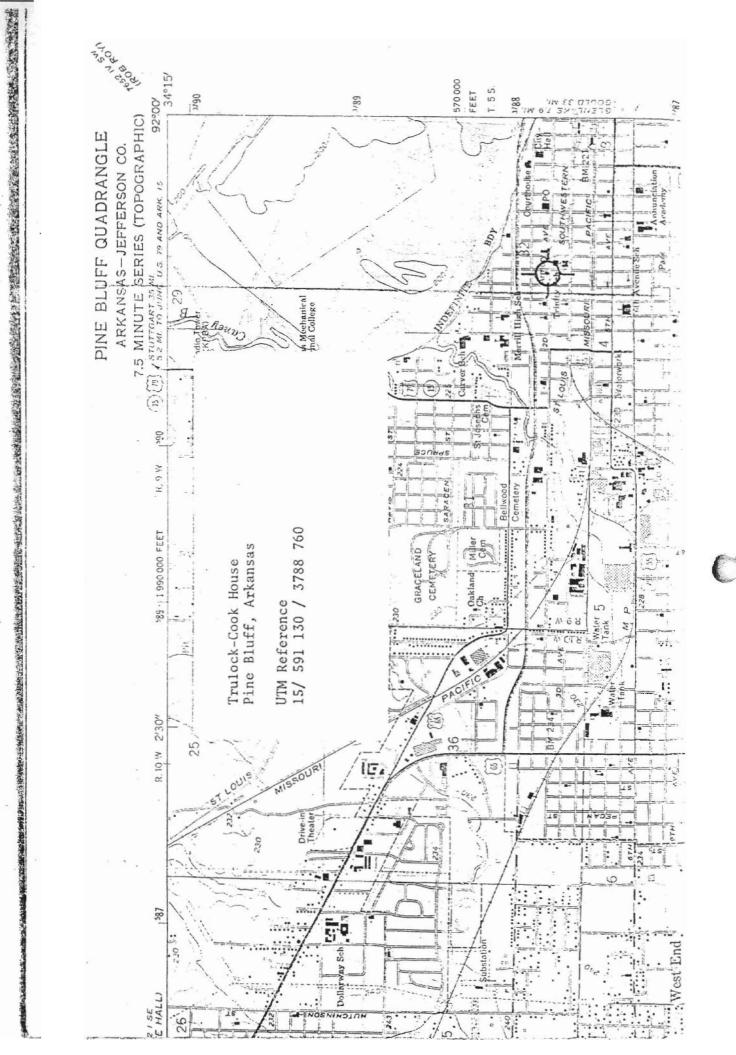

t, renovation and recognition of the Trulock-Cook House will serve as an example and stimulus for restoration of Pine Bluff's historic resources.



Trulock-Cook House
Pine Bluff, Arkansas
Bob Dunn
December, 1978
Arkansas Historic Preservation Program
interior view, note mantel, woodwork
photo # 9



- Trulock-Cook House Pine Bluff, Arkansas
- Bob Dunn December, 1978 Arkansas Historic Preservation Program 12.5.4.3.2.
  - window detail photo # 8



Trulock-Cook House

Pine Bluff, Arkansas Bob Dunn

December, 1978

Arkansas Historic Preservation Program 1.2.5.4.3.5.

detail of woodwork, viewed from dining room, looking southeast photo # 7



Trulock-Cook House Pine Bluff, Arkansas Bob Dunn

December, 1978
Arkansas Historic Preservation Program mantel in east parlor photo # 6 1.65.4.32.7.





Trulock-Cook House Pine Bluff, Arkansas Bob Dunn

December, 1978
Arkansas Historic Preservation Program viewed from the southeast photo # 1



- 7.5543:21
- Prulock-Cook House
  Pine Bluff, Arkansas
  Bob Dunn
  December, 1978
  Arkansas Historic Preservation Program
  viewed from the south
  photo # 2



use ansas ic Preservation Program southwest

Promise many a la magnitude

(



Trulock-Cook House
Pine Bluff, Arkansas
Bob Dunn
December, 1978
Arkansas Historic Preservation Program
viewed from the northeast
photo # 4



Trulock-Cook House
Pine Bluff, Arkansas
Bob Dunn
December, 1978
Arkansas Historic Preservation Program
east parlćr, note mantel and curved
windows
photo # 5