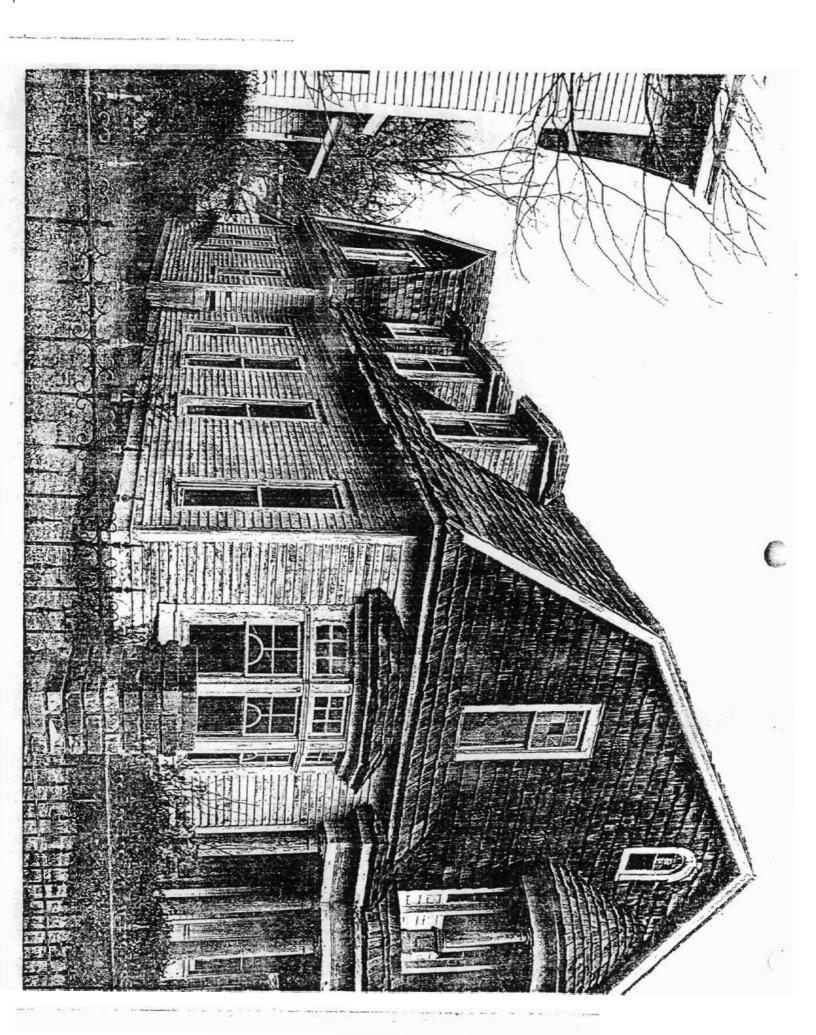

c Preservation Program 12.5.4.3.2.
  - window detail photo # 8



Trulock-Cook House

Pine Bluff, Arkansas Bob Dunn

December, 1978

Arkansas Historic Preservation Program 1.2.5.4.3.5.

detail of woodwork, viewed from dining room, looking southeast photo # 7



Trulock-Cook House Pine Bluff, Arkansas Bob Dunn

December, 1978
Arkansas Historic Preservation Program mantel in east parlor photo # 6 1.65.4.32.7.





Trulock-Cook House Pine Bluff, Arkansas Bob Dunn

December, 1978
Arkansas Historic Preservation Program viewed from the southeast photo # 1



- 7.5543:21
- Prulock-Cook House
  Pine Bluff, Arkansas
  Bob Dunn
  December, 1978
  Arkansas Historic Preservation Program
  viewed from the south
  photo # 2



use ansas ic Preservation Program southwest

Promise many a la magnitude

(



Trulock-Cook House
Pine Bluff, Arkansas
Bob Dunn
December, 1978
Arkansas Historic Preservation Program
viewed from the northeast
photo # 4



Trulock-Cook House
Pine Bluff, Arkansas
Bob Dunn
December, 1978
Arkansas Historic Preservation Program
east parlćr, note mantel and curved
windows
photo # 5