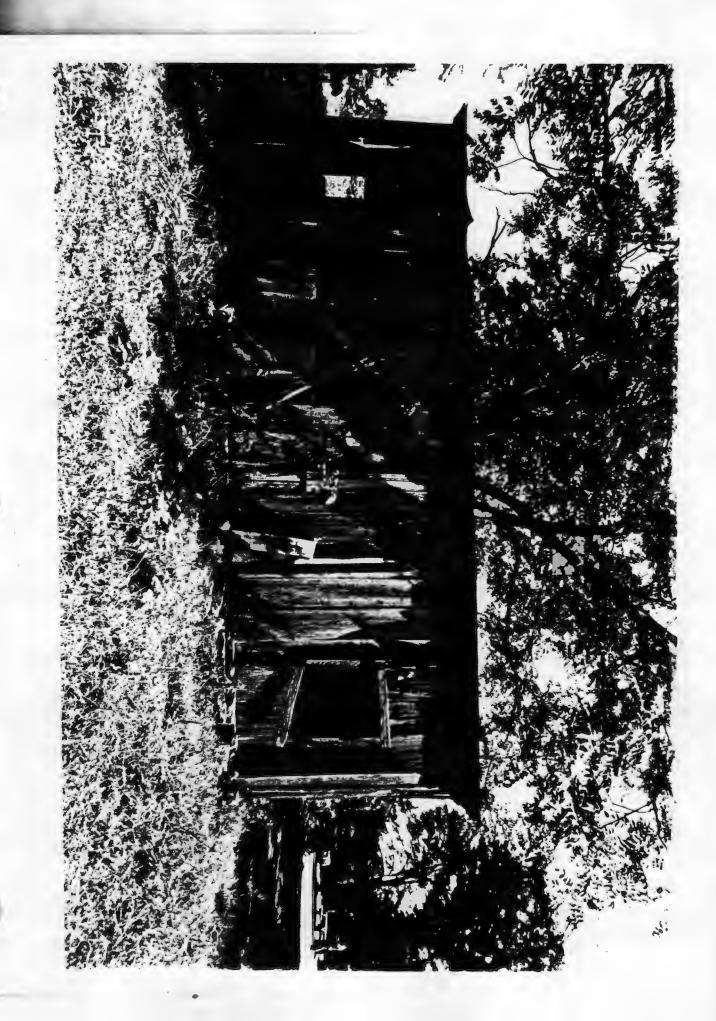

Located in Section 15, Township 16 North, Range 10 West, near Boswell in Izard County, the residence is a one story, wood frame building designed in Plain/Traditional style. The plan is basically rectangular with a 3/4 front porch. The front section of the house features a shingle clad hipped roof with an intersecting, gable roof rear section — also composition shingled — sheltering the rooms to the south. The walls are clad in narrow novelty siding and the structure is supported by a continuous foundation of stone. There is a partial cellar under the western elevation of the house, located approximately at the center of the elevation.

The northern or front elevation of the residence features a single story, gable roofed porch that shelters the double entry below. The porch features a low stone balustrade which provides a base for the wood columns supporting the roof. Fenestration of the elevation features one two-over-two window in the gable end of the porch roof.

The interior of the house is intact with original flooring fabric throughout. It is very simple in ornamentation with some stained and painted wood trim.

The contributing ancillary structures to the rear and side of the house are all

### National Register of Historic Places Continuation Sheet

Section number \_\_\_\_\_7 Page \_\_\_\_2

of a similar style. The smoke house is located to the south of the house. It is a box-construction, rectangular building with a tin clad gabled roof, covered with board and batten. The structure rests on stone piers and has a construction date of circa. 1923.