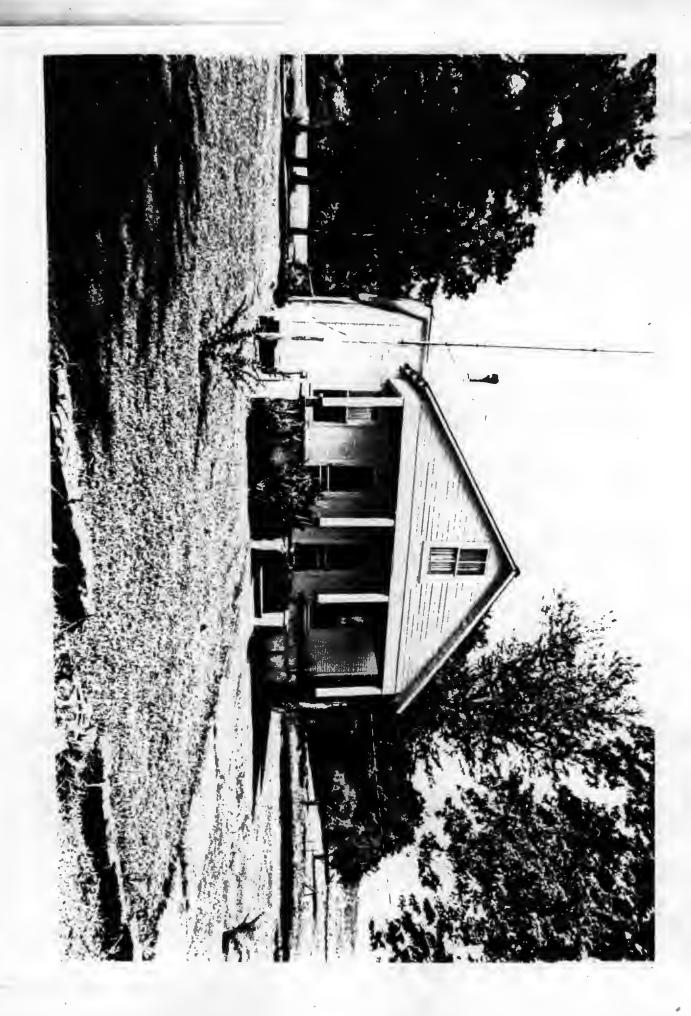

Located in Section 15, Township 16 North, Range 10 West, near Boswell in Izard County, the residence is a one story, wood frame building designed in Plain/Traditional style. The plan is basically rectangular with a 3/4 front porch. The front section of the house features a shingle clad hipped roof with an intersecting, gable roof rear section — also composition shingled — sheltering the rooms to the south. The walls are clad in narrow novelty siding and the structure is supported by a continuous foundation of stone. There is a partial cellar under the western elevation of the house, located approximately at the center of the elevation.

The northern or front elevation of the residence features a single story, gable roofed porch that shelters the double entry below. The porch features a low stone balustrade which provides a base for the wood columns supporting the roof. Fenestration of the elevation features one two-over-two window in the gable end of the porch roof.