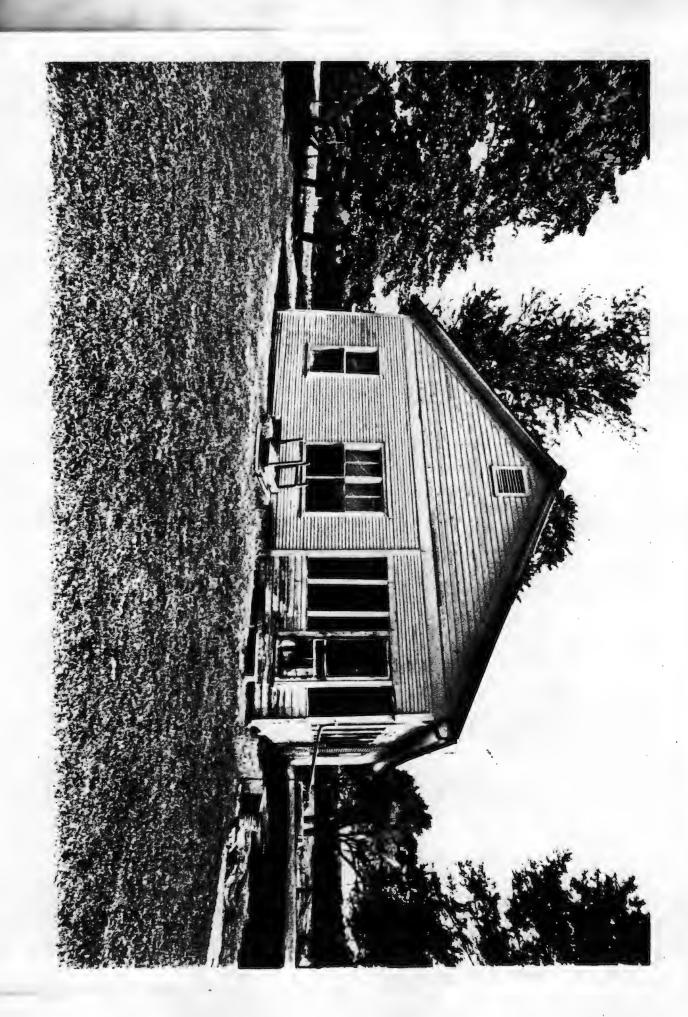

Located in Section 15, Township 16 North, Range 10 West, near Boswell in Izard County, the residence is a one story, wood frame building designed in Plain/Traditional style. The plan is basically rectangular with a 3/4 front porch. The front section of the house features a shingle clad hipped roof with an intersecting, gable roof rear section — also composition shingled — sheltering the rooms to the south. The walls are clad in narrow novelty siding and the structure is supported by a continuous foundation of stone. There is a partial cellar under the western elevation of the house, located approximately at the center of the elevation.

The northern or front elevation of the residence features a single story, gable roofed porch that shelters the double entry below. The porch features a low stone balustrade which provides a base for the wood columns supporting the roof. Fenestration of the elevation features one two-over-two window in the gable end of the porch roof.

The western elevation features three symmetrically-placed two-over-two windows and the access to the breezeway which separates the sections of the house and provides shelter for the cistern which is still in use.