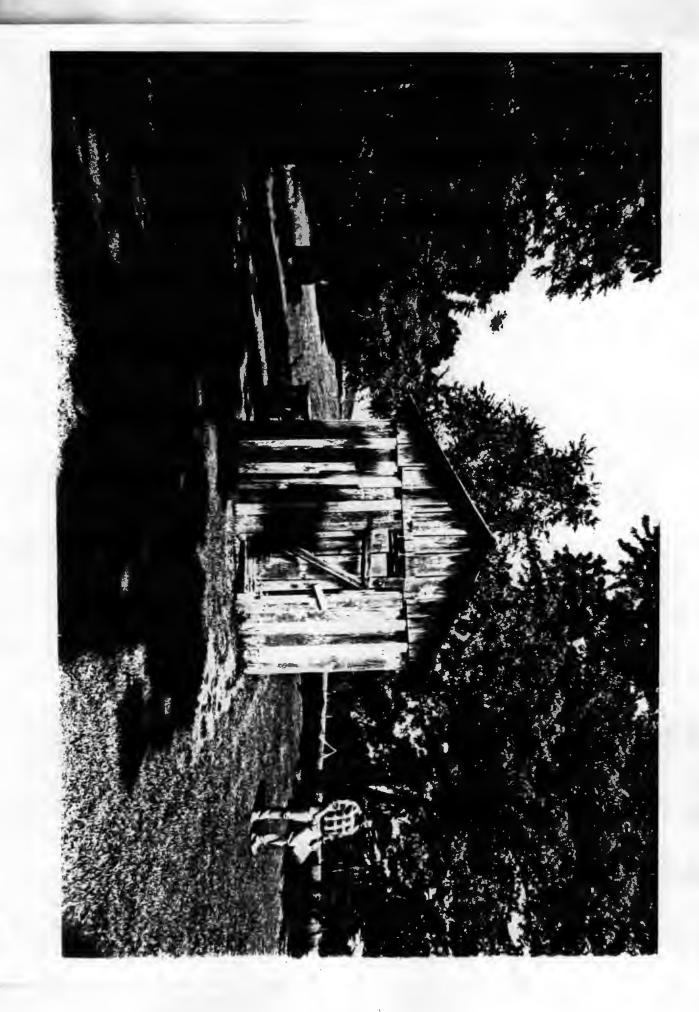

### National Register of Historic Places Continuation Sheet

Section number \_\_\_\_\_7 Page \_\_\_\_2

of a similar style. The smoke house is located to the south of the house. It is a box-construction, rectangular building with a tin clad gabled roof, covered with board and batten. The structure rests on stone piers and has a construction date of circa. 1923.

Southeast of the smokehouse is a chicken house, also built in 1923, and designed with a rectangular plan and of box construction. The walls are vertically-sided and covered with a tin shed roof. The foundation is constructed of stone piers:

A large double crib style barn was built c. 1923 to the east of the residential house. It is supported by stone piers and of log, vertical board and covered box construction. The roof is gable flowing into shed on each side and is clad with tin.

A small rectangular plan garage with a metal-clad gable roof was erected southeast of the house. The walls of the structure are fashioned of vertical boards and are supported by a stone pier foundation; it was constructed c. 1942.

The one non-contributing structure is a c. 1960 privy located southwest of the smokehouse.