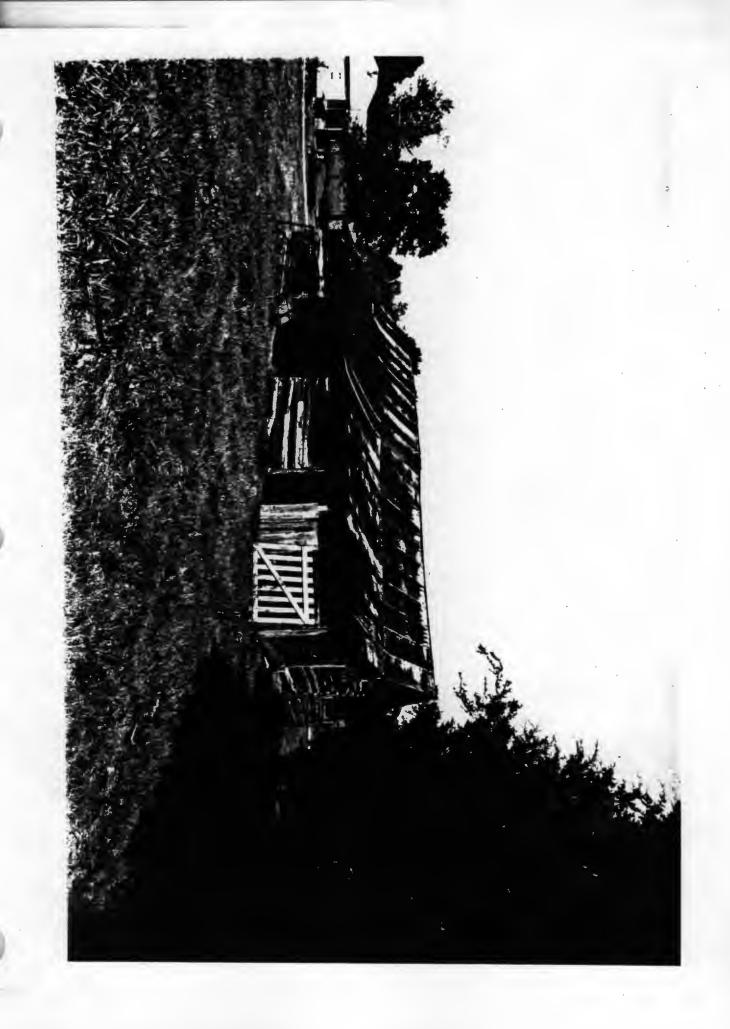

### National Register of Historic Places Continuation Sheet

Section number \_\_\_\_\_7 Page \_\_\_\_2

of a similar style. The smoke house is located to the south of the house. It is a box-construction, rectangular building with a tin clad gabled roof, covered with board and batten. The structure rests on stone piers and has a construction date of circa. 1923.

Southeast of the smokehouse is a chicken house, also built in 1923, and designed with a rectangular plan and of box construction. The walls are vertically-sided and covered with a tin shed roof. The foundation is constructed of stone piers:

A large double crib style barn was built c. 1923 to the east of the residential house. It is supported by stone piers and of log, vertical board and covered box construction. The roof is gable flowing into shed on each side and is clad with tin.

A small rectangular plan garage with a metal-clad gable roof was erected southeast of the house. The walls of the structure are fashioned of vertical boards and are supported by a stone pier foundation; it was constructed c. 1942.