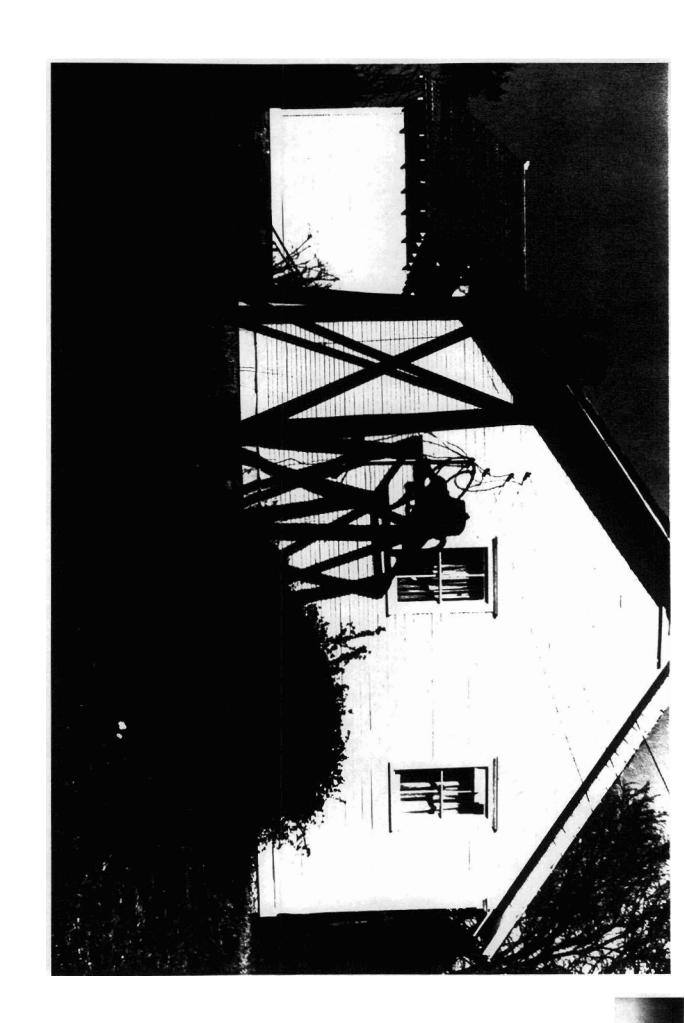

| 7. Description                                                                                                         |
|------------------------------------------------------------------------------------------------------------------------|
| Architectural Classification:                                                                                          |
| LATE 19TH AND EARLY 20TH CENTURY AMERICAN MOVEMENTS Craftsman                                                          |
| Other Description: <u>Plain Traditional</u>                                                                            |
| Materials: foundation <u>Stone</u> roof <u>Metal</u> walls <u>WOOD/Weatherboard</u> other <u>N/A</u>                   |
| Describe present and historic physical appearance. $X$ See continuationsheet.                                          |
|                                                                                                                        |
| Certifying official has considered the significance of this property in relation to other properties: <u>Locally</u> . |
| Applicable National Register Criteria: A                                                                               |
| Criteria Considerations (Exceptions): N/A                                                                              |
| Areas of Significance: EDUCATION                                                                                       |
|                                                                                                                        |
| Period(s) of Significance: 1926-1940                                                                                   |
| Significant Dates: N/A                                                                                                 |
| Significant Person(s): N/A                                                                                             |
| Cultural Affiliation: N/A                                                                                              |
| Architect/Builder: <u>Steward, Mac</u>                                                                                 |
|                                                                                                                        |