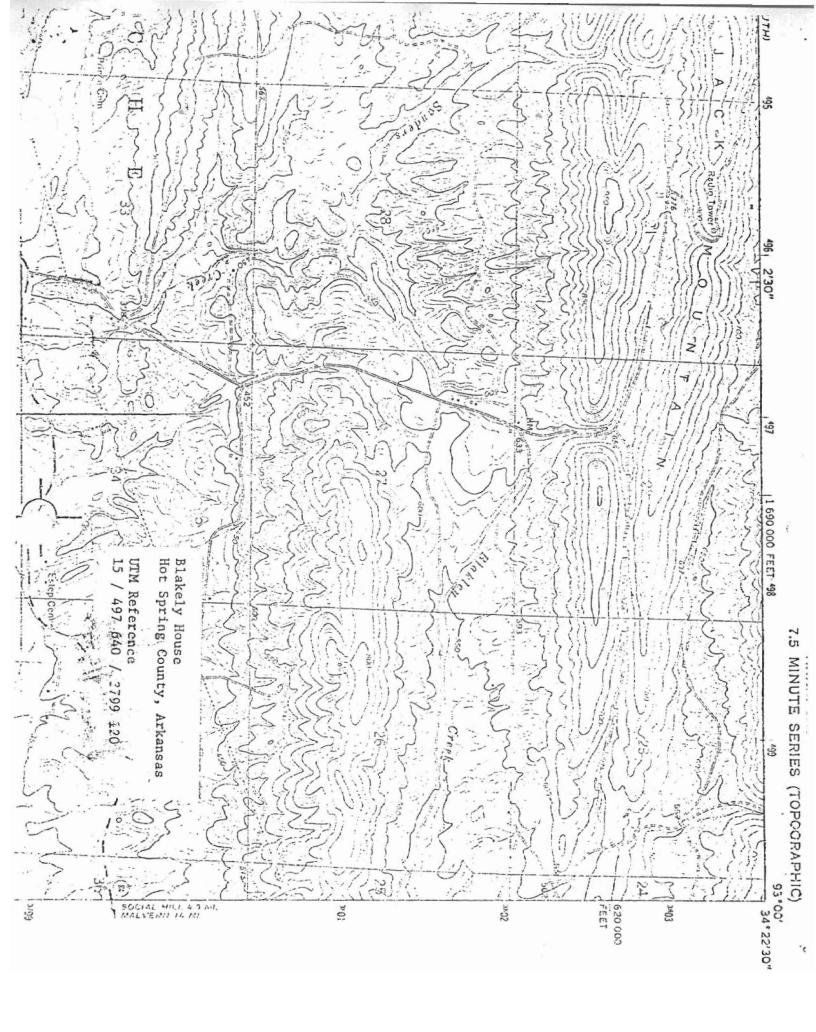

The Blakely House is a simple, one-storey residence of clapboard over log construction with rear additions of frame construction. The house rests on a high stone foundation with a dirt cellar underneath.

A veranda with shed roof supported by simple wood posts extends across the facade. The centered entry with sidelights is flanked by tall windows which reach almost to the porch floor. Outside end chimneys of native stone flank the rectilinear structure and rise above the ridge line of the gable roof.

An unusual architectural feature is the wide overhang of the roof. The gable eaves on the east and west side elevations extend about four feet from the wall surface of the house to completely cover the massive fireplace chimneys.

When originally constructed in 1874 the Blakely House was a two-room log house with a dog-trot and with a shed roof veranda across the front. was probably about 1890 when a shed-roof addition was made across the rear of the house and the open breezeway was enclosed. Around the turnof-the-century a second addition was made across the rear elevation. This consisted of a dirt-floored lean-to which served as an enclosed porch. Another alteration took place about 1900 when the log walls were covered with clapboard siding. The house has retained its present size and appearance throughout the twentieth century.