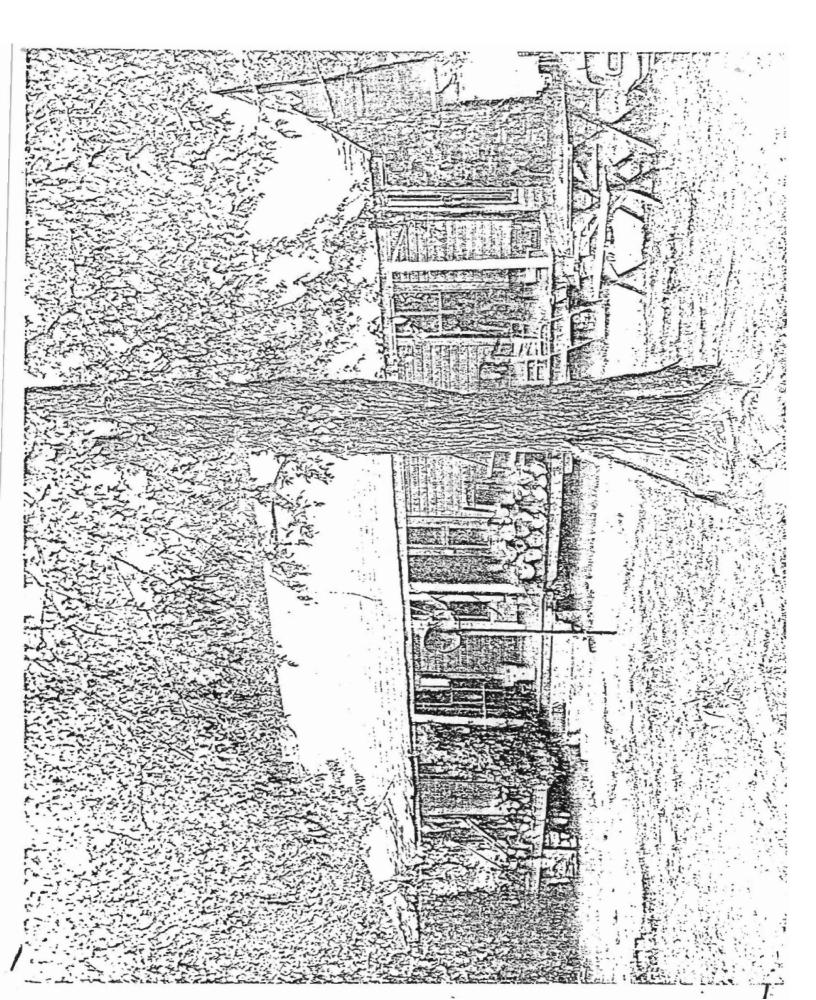

The Blakely House is a simple, one-storey residence of clapboard over log construction with rear additions of frame construction. The house rests on a high stone foundation with a dirt cellar underneath.

A veranda with shed roof supported by simple wood posts extends across the facade. The centered entry with sidelights is flanked by tall windows which reach almost to the porch floor. Outside end chimneys of native stone flank the rectilinear structure and rise above the ridge line of the gable roof.

An unusual architectural feature is the wide overhang of the roof. The gable eaves on the east and west side elevations extend about four feet from the wall surface of the house to completely cover the massive fireplace chimneys.

Another unusual feature in a house of this style is the interior woodwork.. Both the original house and the first addition have molded door and window trim with bull's-eye corner blocks. The doors have four panels, and the windows are two-light, double-hung sash. Though not identical, the two mantlepieces are both of simple wood construction with modded pilasters flanking the hearth opening.

When originally constructed in 1874 the Blakely House was a two-room log house with a dog-trot and with a shed roof veranda across the front. was probably about 1890 when a shed-roof addition was made across the rear of the house and the open breezeway was enclosed. Around the turnof-the-century a second addition was made across the rear elevation. This consisted of a dirt-floored lean-to which served as an enclosed porch. Another alteration took place about 1900 when the log walls were covered with clapboard siding. The house has retained its present size and appearance throughout the twentieth century.